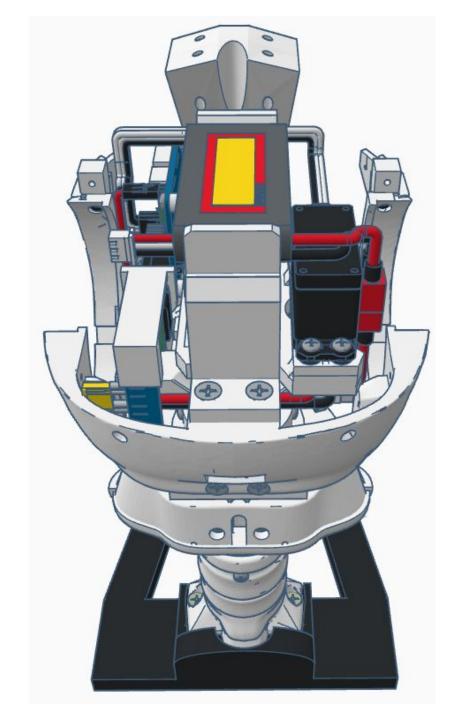

Press Switch ON





## **BLUE FLASHING LED ON IOTINY = READY TO CONNECT TO COMPUTER**















Main Menu

Wi-Fi AP Mode

Wi-Fi Client Mode

General Settings

Advanced Settings

Diagnostics



# **Diagnostics**



All Servo Ports Release All Servo Ports to 1 Degree All Servo Ports to 90 Degrees All Servo Ports to 180 Degree

Alternating Digital I/O Mode 1 Alternating Digital I/O Mode 2

Reboot EZ-B

### LED WILL CONTINUE TO FLASH BLUE ON IOTINY

### **SERVOS WILL MOVE TO 90 DEGREE POSITION**



NOTE: IF ALREADY AT 90 DEGREES THE SERVOS WILL NOT MOVE































































































R

































NOTE: Orientation



















## **Camera Cable plugs into CAMERA port**



**D0 - Eye Pan Servo** 

**D1 - Eye Tilt Servo** 



## **ENSURE THE IOTINY LED IS STILL FLASHING BLUE**































































































x 2







**x** 6