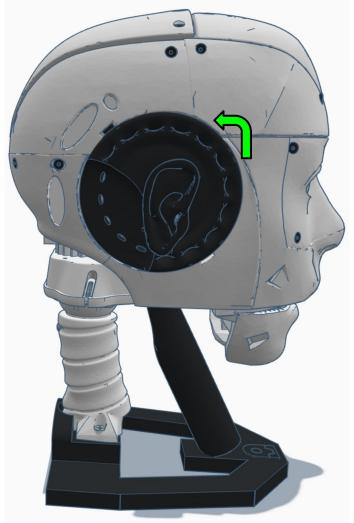

All Servo Ports Release All Servo Ports to 1 Degree All Servo Ports to 90 Degrees All Servo Ports to 180 Degree

Alternating Digital I/O Mode 1 Alternating Digital I/O Mode 2

Reboot EZ-B

### LED WILL CONTINUE TO FLASH BLUE ON IOTINY

### **SERVOS WILL MOVE TO 90 DEGREE POSITION**



NOTE: IF ALREADY AT 90 DEGREES THE SERVOS WILL NOT MOVE































































































R

































NOTE: Orientation



















## **Camera Cable plugs into CAMERA port**



**D0 - Eye Pan Servo** 

**D1 - Eye Tilt Servo** 



## **ENSURE THE IOTINY LED IS STILL FLASHING BLUE**































































































x 2







**x** 6