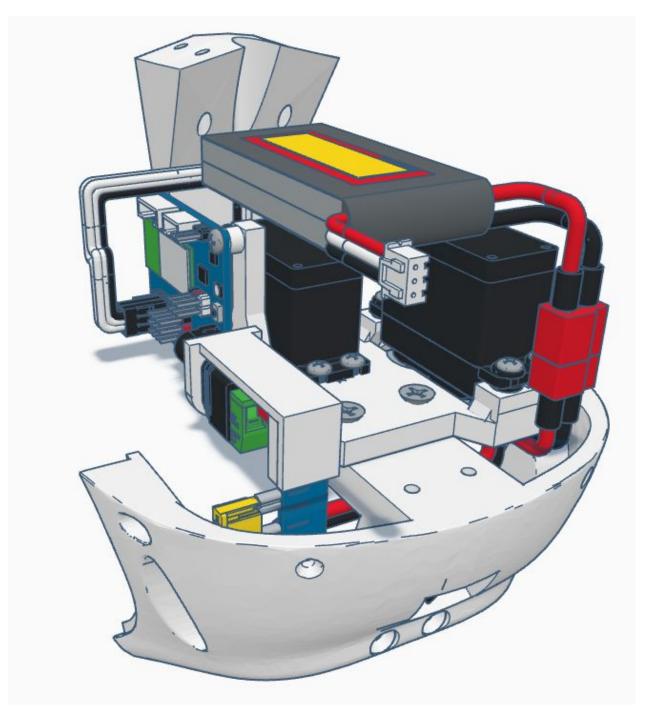

|
| 1   | LowBackV6                | White             |
| 1   | SideHearV5               | White             |
| 1   | TopBackSkullV5           | White             |
| 1   | TopMouthV5               | White             |
| 1   | TopSkullLeftV5           | White             |
| 1   | TopSkullRightV5          | White             |
| 1   | UnitedInternalSupportV1  | Any color         |
| 1   | BatterySupportV1         | Any color         |
| 1   | SkullServoV2             | Any color         |
| 1   | PowerClipV1              | Any color         |











































































Outside View







Inside View

















## Outside











































































































Press Switch ON





## **BLUE FLASHING LED ON IOTINY = READY TO CONNECT TO COMPUTER**















Main Menu

Wi-Fi AP Mode

Wi-Fi Client Mode

General Settings

Advanced Settings

Diagnostics



# **Diagnostics**



All Servo Ports Release All Servo Ports to 1 Degree All Servo Ports to 90 Degrees All Servo Ports to 180 Degree

Alternating Digital I/O Mode 1 Alternating Digital I/O Mode 2

Reboot EZ-B

### LED WILL CONTINUE TO FLASH BLUE ON IOTINY

### **SERVOS WILL MOVE TO 90 DEGREE POSITION**



NOTE: IF ALREADY AT 90 DEGREES THE SERVOS WILL NOT MOVE































































































R

































NOTE: Orientation



















## **Camera Cable plugs into CAMERA port**



**D0 - Eye Pan Serv