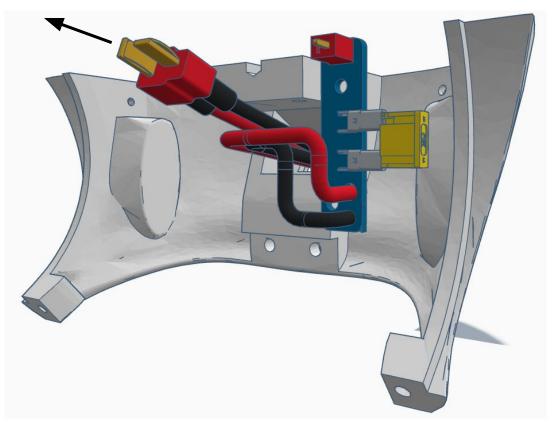

| White             |
| 1   | NeckJointLowerV5         | White             |
| 1   | NeckV3                   | White             |
| 1   | LowBackV6                | White             |
| 1   | SideHearV5               | White             |
| 1   | TopBackSkullV5           | White             |
| 1   | TopMouthV5               | White             |
| 1   | TopSkullLeftV5           | White             |
| 1   | TopSkullRightV5          | White             |
| 1   | UnitedInternalSupportV1  | Any color         |
| 1   | BatterySupportV1         | Any color         |
| 1   | SkullServoV2             | Any color         |
| 1   | PowerClipV1              | Any color         |











































































Outside View







Inside View

















## Outside











































































































Press Switch ON





## **BLUE FLASHING LED ON IOTINY = READY TO CONNECT TO COMPUTER**















Main Menu

Wi-Fi AP Mode

Wi-Fi Client Mode

General Settings

Advanced Settings

Diagnostics



# **Diagnostics**



All Servo Ports Release All Servo Ports to 1 Degree All Servo Ports to 90 Degrees All Servo Ports to 180 Degree

Alternating Digital I/O Mode 1 Alternating Digital I/O Mode 2

Reboot EZ-B

### LED WILL CONTINUE TO FLASH BLUE ON IOTINY

### **SERVOS WILL MOVE TO 90 DEGREE POSITION**



NOTE: IF ALREADY AT 90 DEGREES THE SERVOS WILL NOT MOVE































































































R