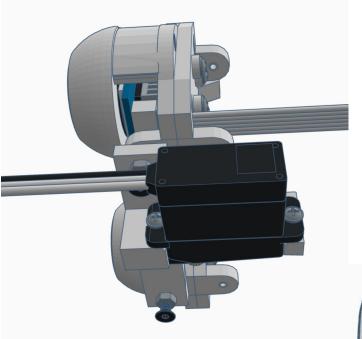

### **SERVOS WILL MOVE TO 90 DEGREE POSITION**

NOTE: IF ALREADY AT 90 DEGREES THE SERVOS WILL NOT MOVE

R

NOTE: Orientation