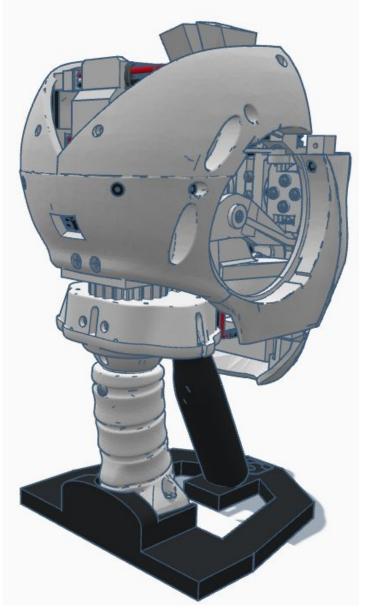

l Settings

Advanced Settings

Diagnostics



# **Diagnostics**



All Servo Ports Release All Servo Ports to 1 Degree All Servo Ports to 90 Degrees All Servo Ports to 180 Degree

Alternating Digital I/O Mode 1 Alternating Digital I/O Mode 2

Reboot EZ-B

### LED WILL CONTINUE TO FLASH BLUE ON IOTINY

### **SERVOS WILL MOVE TO 90 DEGREE POSITION**



NOTE: IF ALREADY AT 90 DEGREES THE SERVOS WILL NOT MOVE































































































R

































NOTE: Orientation



















## **Camera Cable plugs into CAMERA port**



**D0 - Eye Pan Servo** 

**D1 - Eye Tilt Servo** 



## **ENSURE THE IOTINY LED IS STILL FLASHING BLUE**































































































x 2







**x** 6