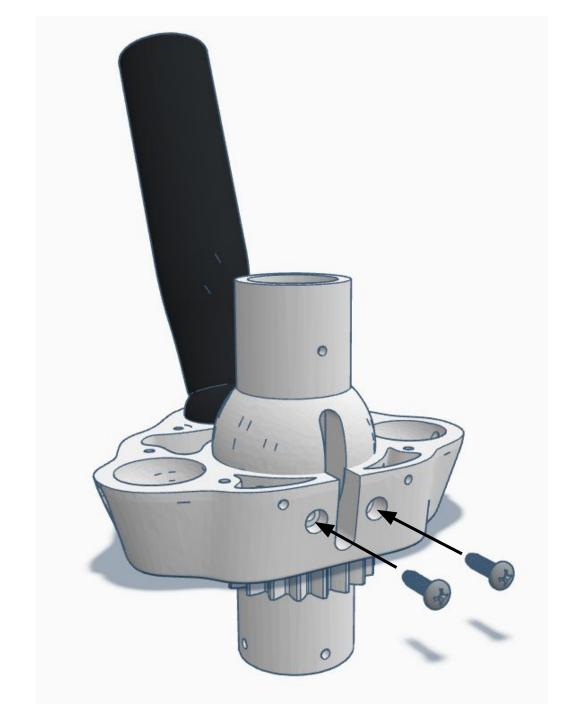

## **3D PRINTED PART LIST**

| Qty | 3D Printed Part          | Recommended Color        |
|-----|--------------------------|--------------------------|
|     |                          |                          |
| 1   | EarLeftV1                | Black                    |
| 1   | EarRightV1               | Black                    |
| 2   | EyeBallSupportEZcameraV2 | Any color                |
| 2   | EyePlateV2               | Any color                |
| 1   | EyeBallCameraPupil       | Black                    |
| 1   | EyeBallSolidPupil        | Black                    |
| 2   | EyeBallV2                | White                    |
| 2   | EyeBalliris              | Blue, Green, Brown, etc. |
| 2   | EyeBallinsertV2          | White                    |
| 1   | EyeglassV5               | White                    |
| 1   | EyeHingeLeftV3           | Any color                |
| 1   | EyeHingeRightV3          | Any color                |
| 1   | EyeHingeCurveV1          | Any color                |
| 1   | EyeSupportV6             | Any color                |
| 1   | EyeHolderV1              | Any color                |
| 1   | ServoGearV3              | White                    |
| 1   | MainGearV3               | White                    |
| 1   | RingV3                   | Any color                |
| 1   | VoiceBoxV1               | White                    |
| 1   | JawPistonV2              | White                    |