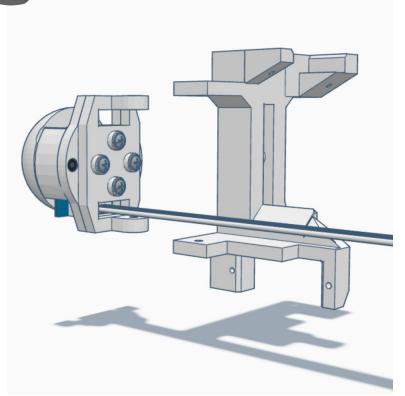

## Outside











































































































Press Switch ON





## **BLUE FLASHING LED ON IOTINY = READY TO CONNECT TO COMPUTER**















Main Menu

Wi-Fi AP Mode

Wi-Fi Client Mode

General Settings

Advanced Settings

Diagnostics



# **Diagnostics**



All Servo Ports Release All Servo Ports to 1 Degree All Servo Ports to 90 Degrees All Servo Ports to 180 Degree

Alternating Digital I/O Mode 1 Alternating Digital I/O Mode 2

Reboot EZ-B

### LED WILL CONTINUE TO FLASH BLUE ON IOTINY

### **SERVOS WILL MOVE TO 90 DEGREE POSITION**



NOTE: IF ALREADY AT 90 DEGREES THE SERVOS WILL NOT MOVE































































































R

































NOTE: Orientation



















## **Camera Cable plugs into CAMERA port**



**D0 - Eye Pan Servo** 

**D1 - Eye Tilt Servo** 



## **ENSURE THE IOTINY LED IS STILL FLASHING BLUE**































































































x 2







**x** 6