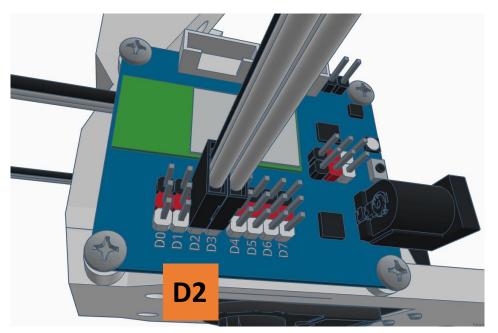

## **Camera Cable plugs into CAMERA port**

**D0 - Eye Pan Servo** 

**D1 - Eye Tilt Servo** 