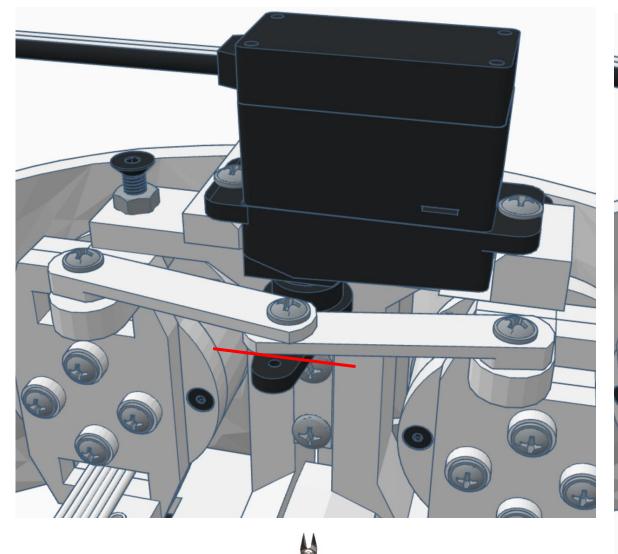

Mode

Wi-Fi Client Mode

General Settings

Advanced Settings

Diagnostics



# **Diagnostics**



All Servo Ports Release All Servo Ports to 1 Degree All Servo Ports to 90 Degrees All Servo Ports to 180 Degree

Alternating Digital I/O Mode 1 Alternating Digital I/O Mode 2

Reboot EZ-B

### LED WILL CONTINUE TO FLASH BLUE ON IOTINY

### **SERVOS WILL MOVE TO 90 DEGREE POSITION**



NOTE: IF ALREADY AT 90 DEGREES THE SERVOS WILL NOT MOVE































































































R

































NOTE: Orientation



















## **Camera Cable plugs into CAMERA port**



**D0 - Eye Pan Servo** 

**D1 - Eye Tilt Servo** 



## **ENSURE THE IOTINY LED IS STILL FLASHING BLUE**































































































x 2







**x** 6