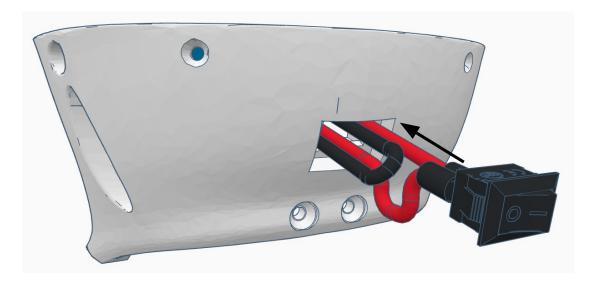

White             |
| 1   | NeckJointLowerV5         | White             |
| 1   | NeckV3                   | White             |
| 1   | LowBackV6                | White             |
| 1   | SideHearV5               | White             |
| 1   | TopBackSkullV5           | White             |
| 1   | TopMouthV5               | White             |
| 1   | TopSkullLeftV5           | White             |
| 1   | TopSkullRightV5          | White             |
| 1   | UnitedInternalSupportV1  | Any color         |
| 1   | BatterySupportV1         | Any color         |
| 1   | SkullServoV2             | Any color         |
| 1   | PowerClipV1              | Any color         |











































































Outside View







Inside View

















## Outside











































































































Press Switch ON





## **BLUE FLASHING LED ON IOTINY = READY TO CONNECT TO COMPUTER**















Main Menu

Wi-Fi AP Mode

Wi-Fi Client Mode

General Settings

Advanced Settings

Diagnostics



# **Diagnostics**



All Servo Ports Release All Servo Ports to 1 Degree All Servo Ports to 90 Degrees All Servo Ports to 180 Degree

Alternating Digital I/O Mode 1 Alternating Digital I/O Mode 2

Reboot EZ-B

### LED WILL CONTINUE TO FLASH BLUE ON IOTINY

### **SERVOS WILL MOVE TO 90 DEGREE POSITION**



NOTE: IF ALREADY AT 90 DEGREES THE SERVOS WILL NOT MOVE































































































R