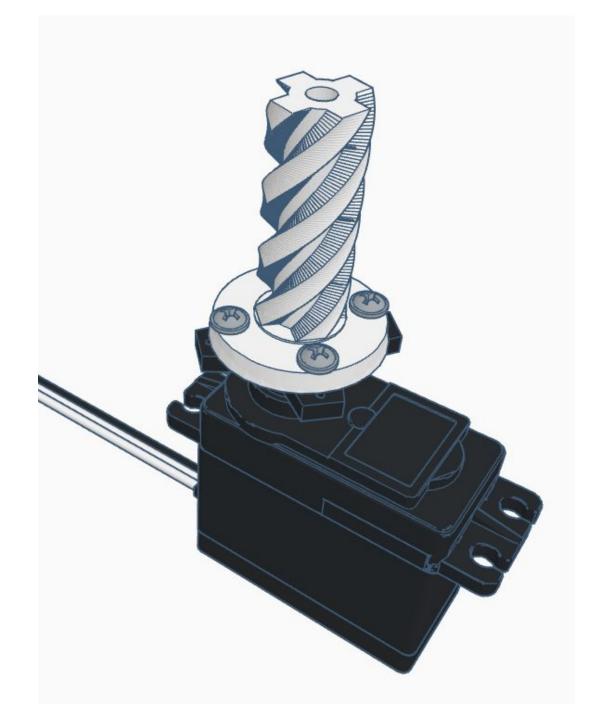

|
| 1   | NeckV3                   | White             |
| 1   | LowBackV6                | White             |
| 1   | SideHearV5               | White             |
| 1   | TopBackSkullV5           | White             |
| 1   | TopMouthV5               | White             |
| 1   | TopSkullLeftV5           | White             |
| 1   | TopSkullRightV5          | White             |
| 1   | UnitedInternalSupportV1  | Any color         |
| 1   | BatterySupportV1         | Any color         |
| 1   | SkullServoV2             | Any color         |
| 1   | PowerClipV1              | Any color         |











































































Outside View







Inside View

















## Outside











































































































Press Switch ON





## **BLUE FLASHING LED ON IOTINY = READY TO CONNECT TO COMPUTER**















Main Menu

Wi-Fi AP Mode

Wi-Fi Client Mode

General Settings

Advanced Settings

Diagnostics



# **Diagnostics**



All Servo Ports Release All Servo Ports to 1 Degree All Servo Ports to 90 Degrees All Servo Ports to 180 Degree

Alternating Digital I/O Mode 1 Alternating Digital I/O Mode 2

Reboot EZ-B

### LED WILL CONTINUE TO FLASH BLUE ON IOTINY

### **SERVOS WILL MOVE TO 90 DEGREE POSITION**



NOTE: IF ALREADY AT 90 DEGREES THE SERVOS WILL NOT MOVE































































































R

































NOTE: Orientation



















## **Camera C