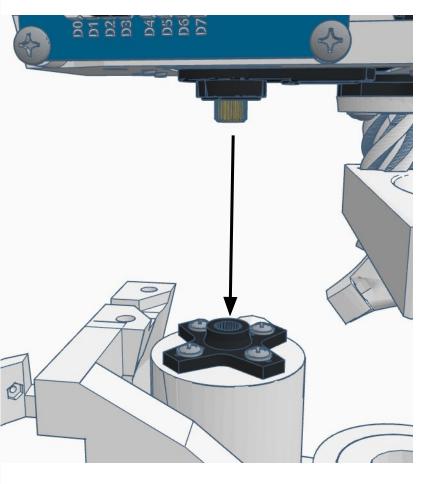

## **Camera Cable plugs into CAMERA port**

**D0 - Eye Pan Servo** 

**D1 - Eye Tilt Servo** 