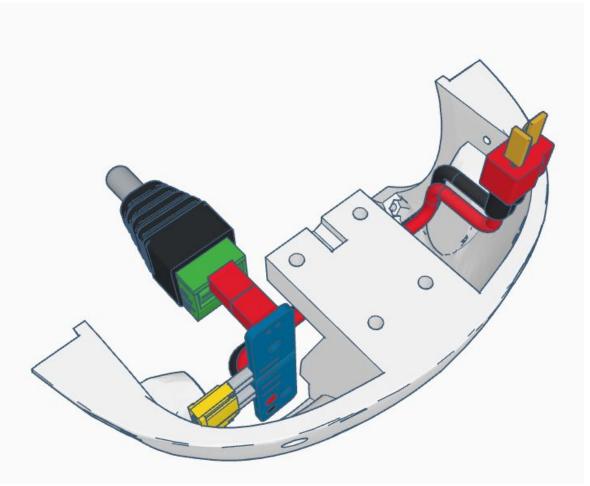

| White             |
| 1   | LowBackV6                | White             |
| 1   | SideHearV5               | White             |
| 1   | TopBackSkullV5           | White             |
| 1   | TopMouthV5               | White             |
| 1   | TopSkullLeftV5           | White             |
| 1   | TopSkullRightV5          | White             |
| 1   | UnitedInternalSupportV1  | Any color         |
| 1   | BatterySupportV1         | Any color         |
| 1   | SkullServoV2             | Any color         |
| 1   | PowerClipV1              | Any color         |











































































Outside View







Inside View

















## Outside











































































































Press Switch ON





## **BLUE FLASHING LED ON IOTINY = READY TO CONNECT TO COMPUTER**















Main Menu

Wi-Fi AP Mode

Wi-Fi Client Mode

General Settings

Advanced Settings

Diagnostics



# **Diagnostics**



All Servo Ports Release All Servo Ports to 1 Degree All Servo Ports to 90 Degrees All Servo Ports to 180 Degree

Alternating Digital I/O Mode 1 Alternating Digital I/O Mode 2

Reboot EZ-B

### LED WILL CONTINUE TO FLASH BLUE ON IOTINY

### **SERVOS WILL MOVE TO 90 DEGREE POSITION**



NOTE: IF ALREADY AT 90 DEGREES THE SERVOS WILL NOT MOVE































































































R

































NOTE: Orientation



















## **Camera Cable plugs into CAMERA port**



**D0