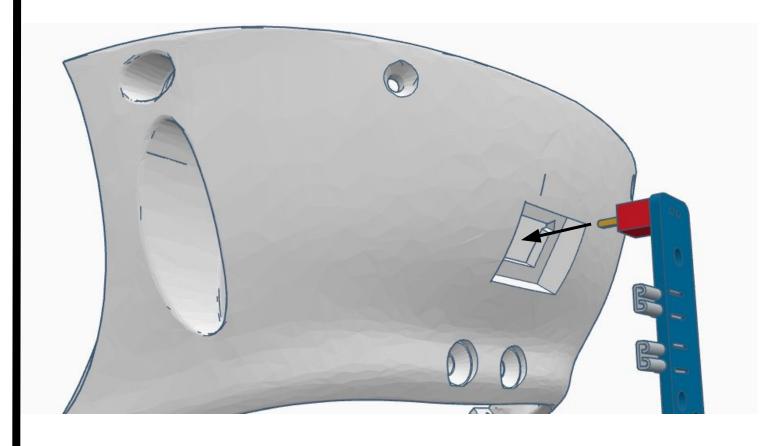

|
| 1   | NeckPlateHighV3          | White             |
| 1   | NeckJointLowerV5         | White             |
| 1   | NeckV3                   | White             |
| 1   | LowBackV6                | White             |
| 1   | SideHearV5               | White             |
| 1   | TopBackSkullV5           | White             |
| 1   | TopMouthV5               | White             |
| 1   | TopSkullLeftV5           | White             |
| 1   | TopSkullRightV5          | White             |
| 1   | UnitedInternalSupportV1  | Any color         |
| 1   | BatterySupportV1         | Any color         |
| 1   | SkullServoV2             | Any color         |
| 1   | PowerClipV1              | Any color         |











































































Outside View







Inside View

















## Outside











































































































Press Switch ON





## **BLUE FLASHING LED ON IOTINY = READY TO CONNECT TO COMPUTER**















Main Menu

Wi-Fi AP Mode

Wi-Fi Client Mode

General Settings

Advanced Settings

Diagnostics



# **Diagnostics**



All Servo Ports Release All Servo Ports to 1 Degree All Servo Ports to 90 Degrees All Servo Ports to 180 Degree

Alternating Digital I/O Mode 1 Alternating Digital I/O Mode 2

Reboot EZ-B

### LED WILL CONTINUE TO FLASH BLUE ON IOTINY

### **SERVOS WILL MOVE TO 90 DEGREE POSITION**



NOTE: IF ALREADY AT 90 DEGREES THE SERVOS WILL NOT MOVE