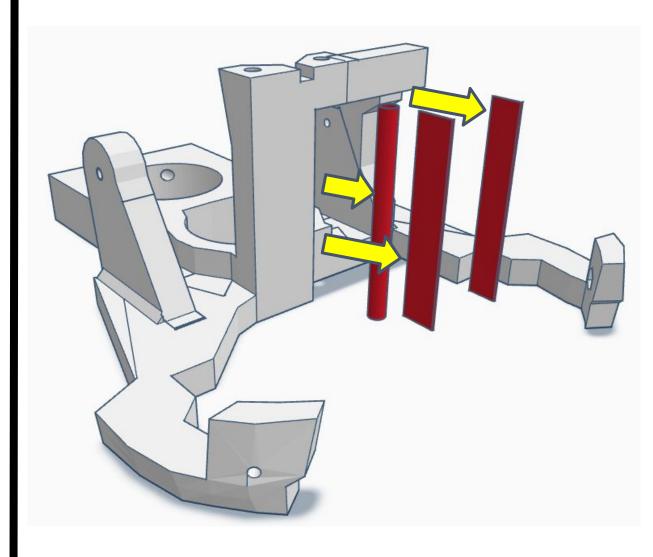

## **3D PRINTED PART LIST**

| Qty | 3D Printed Part          | Recommended Color        |
|-----|--------------------------|--------------------------|
|     |                          |                          |
| 1   | EarLeftV1                | Black                    |
| 1   | EarRightV1               | Black                    |
| 2   | EyeBallSupportEZcameraV2 | Any color                |
| 2   | EyePlateV2               | Any color                |
| 1   | EyeBallCameraPupil       | Black                    |
| 1   | EyeBallSolidPupil        | Black                    |
| 2   | EyeBallV2                | White                    |
| 2   | EyeBalliris              | Blue, Green, Brown, etc. |
| 2   | EyeBallinsertV2          | White                    |
| 1   | EyeglassV5               | White                    |
| 1   | EyeHingeLeftV3           | Any color                |
| 1   | EyeHingeRightV3          | Any color                |
| 1   | EyeHingeCurveV1          | Any color                |
| 1   | EyeSupportV6             | Any color                |
| 1   | EyeHolderV1              | Any color                |
| 1   | ServoGearV3              | White                    |
| 1   | MainGearV3               | White                    |
| 1   | RingV3                   | Any color                |
| 1   | VoiceBoxV1               | White                    |
| 1   | JawPistonV2              | White                    |

| Qty | 3D Printed Part          | Recommended Color |
|-----|--------------------------|-------------------|
|     |                          |                   |
| 1   | JawSupportV2             | White             |
| 1   | JawHingeV1_wide          | White             |
| 1   | JawV5                    | White             |
| 2   | PivotCupV2               | Anycolor          |
| 1   | Head_Stand_EZ-Robot_Logo | Black             |
| 1   | NeckPistonFrontV2        | Black             |
| 1   | NeckPlateV3              | White             |
| 1   | NeckPlateHighV3          | White             |
| 1   | NeckJointLowerV5         | White             |
| 1   | NeckV3                   | White             |
| 1   | LowBackV6                | White             |
| 1   | SideHearV5               | White             |
| 1   | TopBackSkullV5           | White             |
| 1   | TopMouthV5               | White             |
| 1   | TopSkullLeftV5           | White             |
| 1   | TopSkullRightV5          | White             |
| 1   | UnitedInternalSupportV1  | Any color         |
| 1   | BatterySupportV1         | Any color         |
| 1   | SkullServoV2             | Any color         |
| 1   | PowerClipV1              | Any color         |