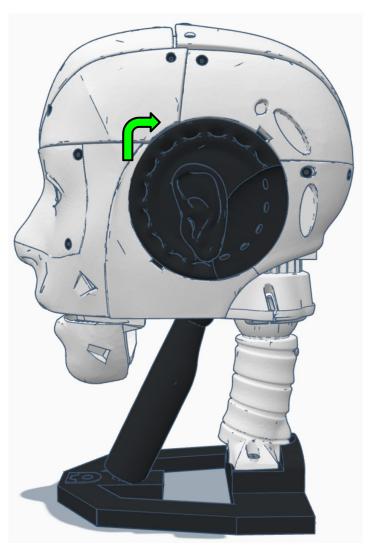

ics**



All Servo Ports Release All Servo Ports to 1 Degree All Servo Ports to 90 Degrees All Servo Ports to 180 Degree

Alternating Digital I/O Mode 1 Alternating Digital I/O Mode 2

Reboot EZ-B

### LED WILL CONTINUE TO FLASH BLUE ON IOTINY

### **SERVOS WILL MOVE TO 90 DEGREE POSITION**



NOTE: IF ALREADY AT 90 DEGREES THE SERVOS WILL NOT MOVE































































































R

































NOTE: Orientation



















## **Camera Cable plugs into CAMERA port**



**D0 - Eye Pan Servo** 

**D1 - Eye Tilt Servo** 



## **ENSURE THE IOTINY LED IS STILL FLASHING BLUE**































































































x 2







**x** 6