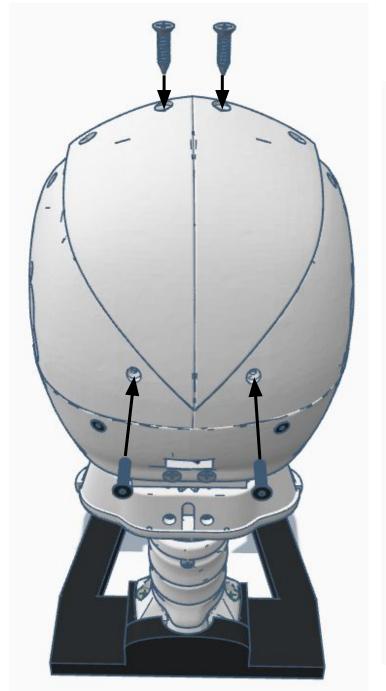

## **3D PRINTED PART LIST**

| Qty | 3D Printed Part          | Recommended Color        |
|-----|--------------------------|--------------------------|
|     |                          |                          |
| 1   | EarLeftV1                | Black                    |
| 1   | EarRightV1               | Black                    |
| 2   | EyeBallSupportEZcameraV2 | Any color                |
| 2   | EyePlateV2               | Any color                |
| 1   | EyeBallCameraPupil       | Black                    |
| 1   | EyeBallSolidPupil        | Black                    |
| 2   | EyeBallV2                | White                    |
| 2   | EyeBalliris              | Blue, Green, Brown, etc. |
| 2   | EyeBallinsertV2          | White                    |
| 1   | EyeglassV5               | White                    |
| 1   | EyeHingeLeftV3           | Any color                |
| 1   | EyeHingeRightV3          | Any color                |
| 1   | EyeHingeCurveV1          | Any color                |
| 1   | EyeSupportV6             | Any color                |
| 1   | EyeHolderV1              | Any color                |
| 1   | ServoGearV3              | White                    |
| 1   | MainGearV3               | White                    |
| 1   | RingV3                   | Any color                |
| 1   | VoiceBoxV1               | White                    |
| 1   | JawPistonV2              | White                    |

| Qty | 3D Printed Part          | Recommended Color |
|-----|--------------------------|-------------------|
|     |                          |                   |
| 1   | JawSupportV2             | White             |
| 1   | JawHingeV1_wide          | White             |
| 1   | JawV5                    | White             |
| 2   | PivotCupV2               | Anycolor          |
| 1   | Head_Stand_EZ-Robot_Logo | Black             |
| 1   | NeckPistonFrontV2        | Black             |
| 1   | NeckPlateV3              | White             |
| 1   | NeckPlateHighV3          | White             |
| 1   | NeckJointLowerV5         | White             |
| 1   | NeckV3                   | White             |
| 1   | LowBackV6                | White             |
| 1   | SideHearV5               | White             |
| 1   | TopBackSkullV5           | White             |
| 1   | TopMouthV5               | White             |
| 1   | TopSkullLeftV5           | White             |
| 1   | TopSkullRightV5          | White             |
| 1   | UnitedInternalSupportV1  | Any color         |
| 1   | BatterySupportV1         | Any color         |
| 1   | SkullServoV2             | Any color         |
| 1   | PowerClipV1              | Any color         |