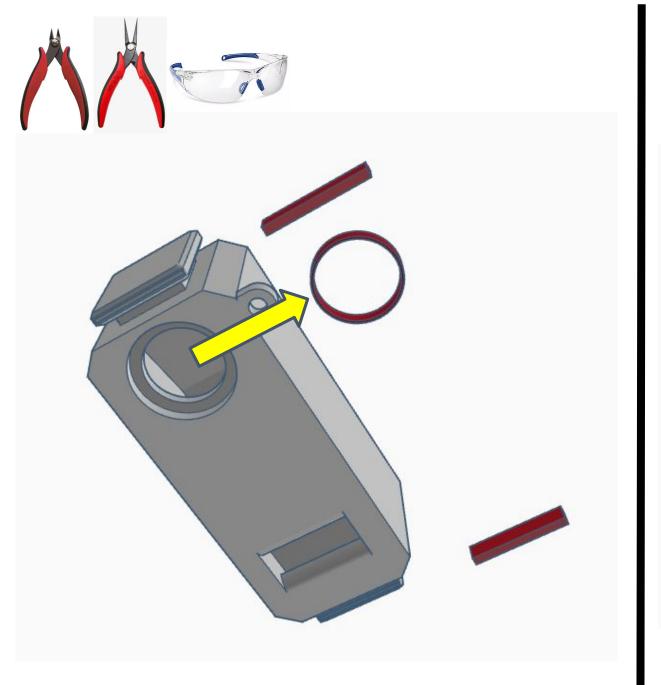

**TOOL LIST** 

M3 x 0.5mm

Needlenose

**Pliers** 

**x** 4

**Steel Hex Nut** 