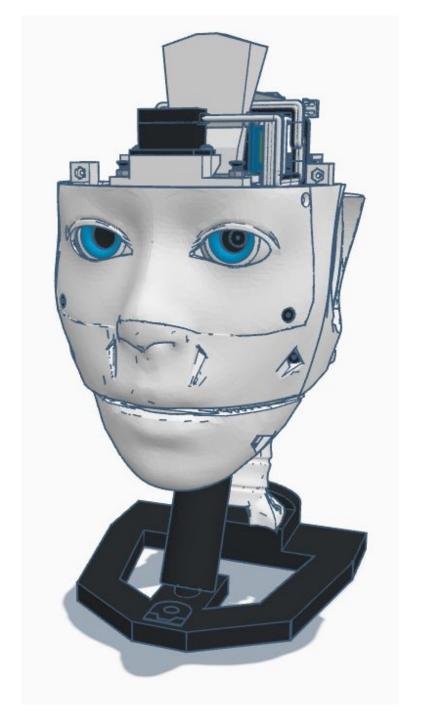

lient Mode

General Settings

Advanced Settings

Diagnostics



# **Diagnostics**



All Servo Ports Release All Servo Ports to 1 Degree All Servo Ports to 90 Degrees All Servo Ports to 180 Degree

Alternating Digital I/O Mode 1 Alternating Digital I/O Mode 2

Reboot EZ-B

### LED WILL CONTINUE TO FLASH BLUE ON IOTINY

### **SERVOS WILL MOVE TO 90 DEGREE POSITION**



NOTE: IF ALREADY AT 90 DEGREES THE SERVOS WILL NOT MOVE































































































R

































NOTE: Orientation



















## **Camera Cable plugs into CAMERA port**



**D0 - Eye Pan Servo** 

**D1 - Eye Tilt Servo** 



## **ENSURE THE IOTINY LED IS STILL FLASHING BLUE**































































































x 2







**x** 6