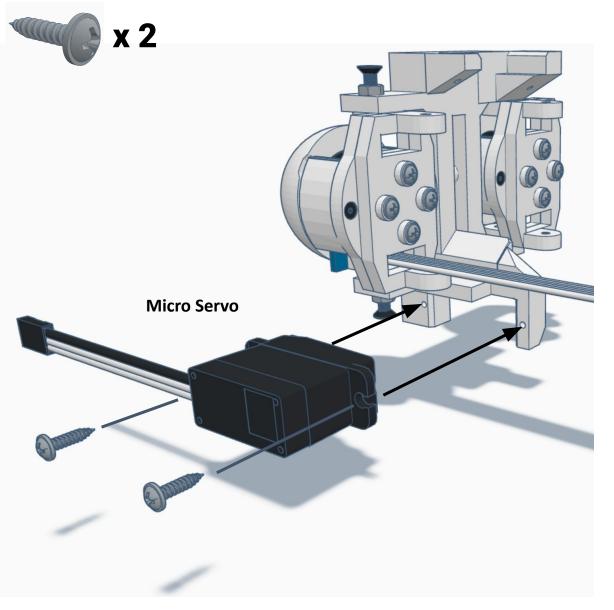

### **SERVOS WILL MOVE TO 90 DEGREE POSITION**

NOTE: IF ALREADY AT 90 DEGREES THE SERVOS WILL NOT MOVE

R

NOTE: Orientation