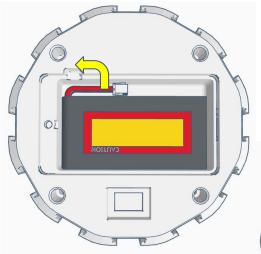

: 6mm Length: 14mm Length: 20mm Length: 10mm Length: 34" Length: 10mm Black-Oxide Black-Oxide Pan Head Phillips Black-Oxide Flat Head Phillips Flange Head Phillips Pan Head Phillips **Hex drive Flat Head Hex drive Flat Head** Thread forming Wood/Metal Screw **Wood/Metal Screw Machine Screw Machine Screw Machine Screw** Screw x 34 x 37 **x** 4 No.2 No.1 No.1 No.2 2mm 1.27mm **Phillips Phillips Phillips Phillips** Allen Key Allen Key Screwdriver Screwdriver Screwdriver Screwdriver

**TOOL LIST** 

M3 x 0.5mm

Needlenose

**Pliers** 

**x** 4

**Steel Hex Nut** 

## **OPTIONAL TOOLS & MATERIALS**















Electric Precision Screwdriver for threading hardware

Utility Knife for cleaning up 3D prints

Side cutters used with Safety Glasses Needle Files for cleaning up 3D prints





















## **3D PRINTED PART LIST**

| Qty | 3D Printed Part          | Recommended Color        |
|-----|--------------------------|--------------------------|
|     |                          |                          |
| 1   | EarLeftV1                | Black                    |
| 1   | EarRightV1               | Black                    |
| 2   | EyeBallSupportEZcameraV2 | Any color                |
| 2   | EyePlateV2               | Any color                |
| 1   | EyeBallCameraPupil       | Black                    |
| 1   | EyeBallSolidPupil        | Black                    |
| 2   | EyeBallV2                | White                    |
| 2   | EyeBalliris              | Blue, Green, Brown, etc. |
| 2   | EyeBallinsertV2          | White                    |
| 1   | EyeglassV