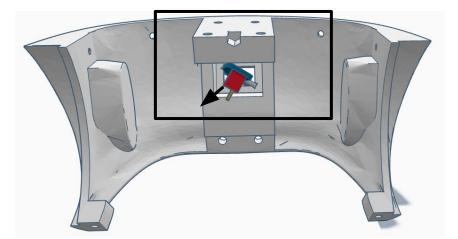

NeckPlateHighV3          | White             |
| 1   | NeckJointLowerV5         | White             |
| 1   | NeckV3                   | White             |
| 1   | LowBackV6                | White             |
| 1   | SideHearV5               | White             |
| 1   | TopBackSkullV5           | White             |
| 1   | TopMouthV5               | White             |
| 1   | TopSkullLeftV5           | White             |
| 1   | TopSkullRightV5          | White             |
| 1   | UnitedInternalSupportV1  | Any color         |
| 1   | BatterySupportV1         | Any color         |
| 1   | SkullServoV2             | Any color         |
| 1   | PowerClipV1              | Any color         |











































































Outside View







Inside View

















## Outside











































































































Press Switch ON





## **BLUE FLASHING LED ON IOTINY = READY TO CONNECT TO COMPUTER**















Main Menu

Wi-Fi AP Mode

Wi-Fi Client Mode

General Settings

Advanced Settings

Diagnostics



# **Diagnostics**



All Servo Ports Release All Servo Ports to 1 Degree All Servo Ports to 90 Degrees All Servo Ports to 180 Degree

Alternating Digital I/O Mode 1 Alternating Digital I/O Mode 2

Reboot EZ-B

### LED WILL CONTINUE TO FLASH BLUE ON IOTINY

### **SERVOS WILL MOVE TO 90 DEGREE POSITION**



NOTE: IF ALREADY AT 90 DEGREES THE SERVOS WILL NOT MOVE