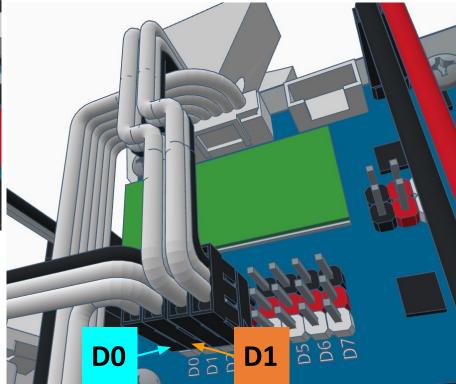

## **Camera Cable plugs into CAMERA port**

**D0 - Eye Pan Servo** 

**D1 - Eye Tilt Servo** 