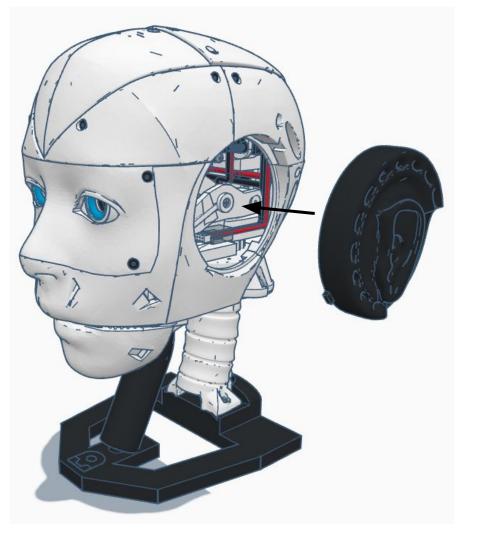

stics**



All Servo Ports Release All Servo Ports to 1 Degree All Servo Ports to 90 Degrees All Servo Ports to 180 Degree

Alternating Digital I/O Mode 1 Alternating Digital I/O Mode 2

Reboot EZ-B

### LED WILL CONTINUE TO FLASH BLUE ON IOTINY

### **SERVOS WILL MOVE TO 90 DEGREE POSITION**



NOTE: IF ALREADY AT 90 DEGREES THE SERVOS WILL NOT MOVE































































































R

































NOTE: Orientation



















## **Camera Cable plugs into CAMERA port**



**D0 - Eye Pan Servo** 

**D1 - Eye Tilt Servo** 



## **ENSURE THE IOTINY LED IS STILL FLASHING BLUE**































































































x 2







**x** 6