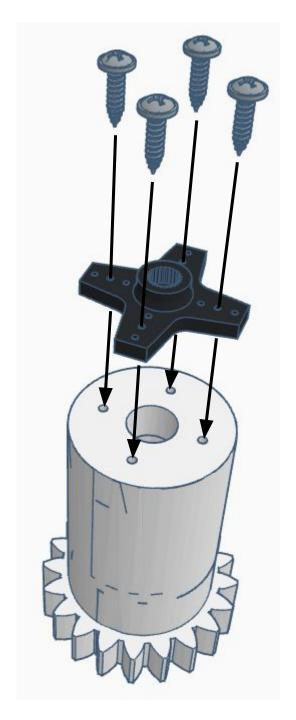

## **HARDWARE LIST** M3 x 0.5mm M2 x 0.4mm М3 M3 x 0.5mm M2 No. 8 Length: 6mm Length: 14mm Length: 20mm Length: 10mm Length: 34" Length: 10mm Black-Oxide Black-Oxide Pan Head Phillips Black-Oxide Flat Head Phillips Flange Head Phillips Pan Head Phillips **Hex drive Flat Head Hex drive Flat Head** Thread forming Wood/Metal Screw **Wood/Metal Screw Machine Screw Machine Screw Machine Screw** Screw x 34 x 37 **x** 4 No.2 No.1 No.1 No.2 2mm 1.27mm **Phillips Phillips Phillips Phillips** Allen Key Allen Key Screwdriver Screwdriver Screwdriver Screwdriver