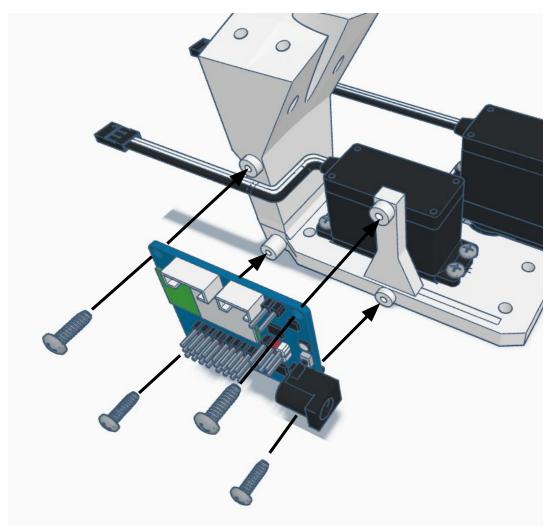

## **Camera Cable plugs into CAMERA port**

**D0 - Eye Pan Servo** 

**D1 - Eye Tilt Servo** 