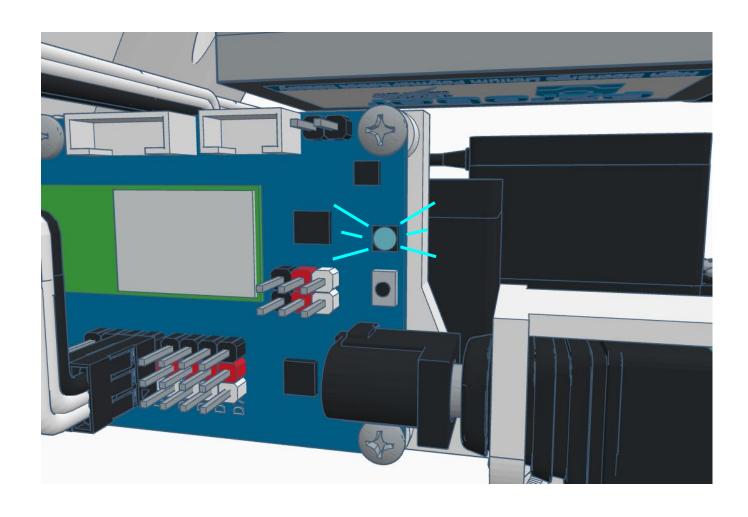

## **BLUE FLASHING LED ON IOTINY = READY TO CONNECT TO COMPUTER**

Main Menu

Wi-Fi AP Mode

Wi-Fi Client Mode

General Settings

Advanced Settings

Diagnostics

### LED WILL CONTINUE TO FLASH BLUE ON IOTINY

## **ENSURE THE IOTINY LED IS STILL FLASHING BLUE**

x 2

**x** 6