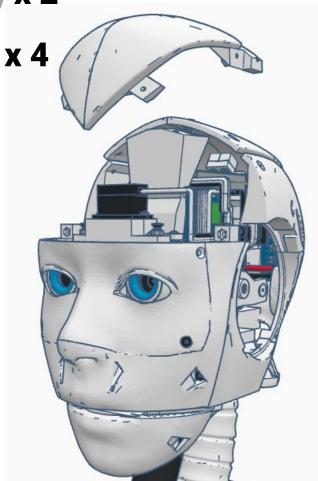

gs

Diagnostics



# **Diagnostics**



All Servo Ports Release All Servo Ports to 1 Degree All Servo Ports to 90 Degrees All Servo Ports to 180 Degree

Alternating Digital I/O Mode 1 Alternating Digital I/O Mode 2

Reboot EZ-B

### LED WILL CONTINUE TO FLASH BLUE ON IOTINY

### **SERVOS WILL MOVE TO 90 DEGREE POSITION**



NOTE: IF ALREADY AT 90 DEGREES THE SERVOS WILL NOT MOVE































































































R

































NOTE: Orientation



















## **Camera Cable plugs into CAMERA port**



**D0 - Eye Pan Servo** 

**D1 - Eye Tilt Servo** 



## **ENSURE THE IOTINY LED IS STILL FLASHING BLUE**































































































x 2







**x** 6