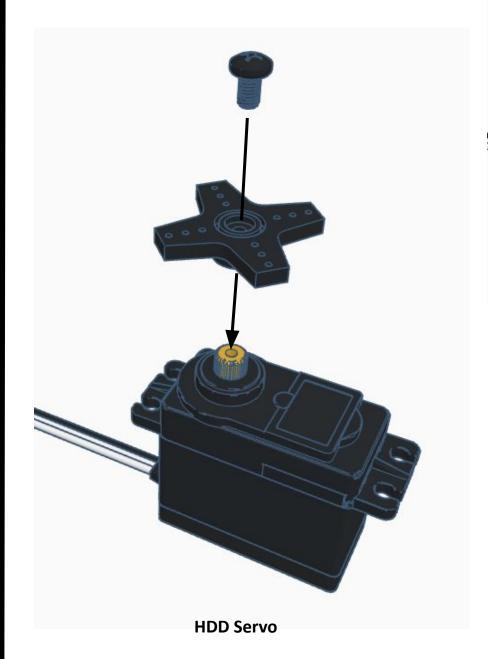

hite             |
| 1   | NeckV3                   | White             |
| 1   | LowBackV6                | White             |
| 1   | SideHearV5               | White             |
| 1   | TopBackSkullV5           | White             |
| 1   | TopMouthV5               | White             |
| 1   | TopSkullLeftV5           | White             |
| 1   | TopSkullRightV5          | White             |
| 1   | UnitedInternalSupportV1  | Any color         |
| 1   | BatterySupportV1         | Any color         |
| 1   | SkullServoV2             | Any color         |
| 1   | PowerClipV1              | Any color         |











































































Outside View







Inside View

















## Outside











































































































Press Switch ON





## **BLUE FLASHING LED ON IOTINY = READY TO CONNECT TO COMPUTER**















Main Menu

Wi-Fi AP Mode

Wi-Fi Client Mode

General Settings

Advanced Settings

Diagnostics



# **Diagnostics**



All Servo Ports Release All Servo Ports to 1 Degree All Servo Ports to 90 Degrees All Servo Ports to 180 Degree

Alternating Digital I/O Mode 1 Alternating Digital I/O Mode 2

Reboot EZ-B

### LED WILL CONTINUE TO FLASH BLUE ON IOTINY

### **SERVOS WILL MOVE TO 90 DEGREE POSITION**



NOTE: IF ALREADY AT 90 DEGREES THE SERVOS WILL NOT MOVE































































































R

































NOTE: Orientation



















## **