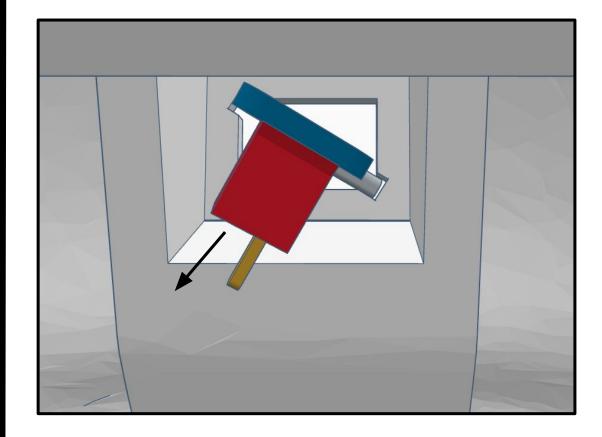

| White             |
| 1   | NeckJointLowerV5         | White             |
| 1   | NeckV3                   | White             |
| 1   | LowBackV6                | White             |
| 1   | SideHearV5               | White             |
| 1   | TopBackSkullV5           | White             |
| 1   | TopMouthV5               | White             |
| 1   | TopSkullLeftV5           | White             |
| 1   | TopSkullRightV5          | White             |
| 1   | UnitedInternalSupportV1  | Any color         |
| 1   | BatterySupportV1         | Any color         |
| 1   | SkullServoV2             | Any color         |
| 1   | PowerClipV1              | Any color         |











































































Outside View







Inside View

















## Outside











































































































Press Switch ON





## **BLUE FLASHING LED ON IOTINY = READY TO CONNECT TO COMPUTER**















Main Menu

Wi-Fi AP Mode

Wi-Fi Client Mode

General Settings

Advanced Settings

Diagnostics



# **Diagnostics**



All Servo Ports Release All Servo Ports to 1 Degree All Servo Ports to 90 Degrees All Servo Ports to 180 Degree

Alternating Digital I/O Mode 1 Alternating Digital I/O Mode 2

Reboot EZ-B

### LED WILL CONTINUE TO FLASH BLUE ON IOTINY

### **SERVOS WILL MOVE TO 90 DEGREE POSITION**



NOTE: IF ALREADY AT 90 DEGREES THE SERVOS WILL NOT MOVE































































































R