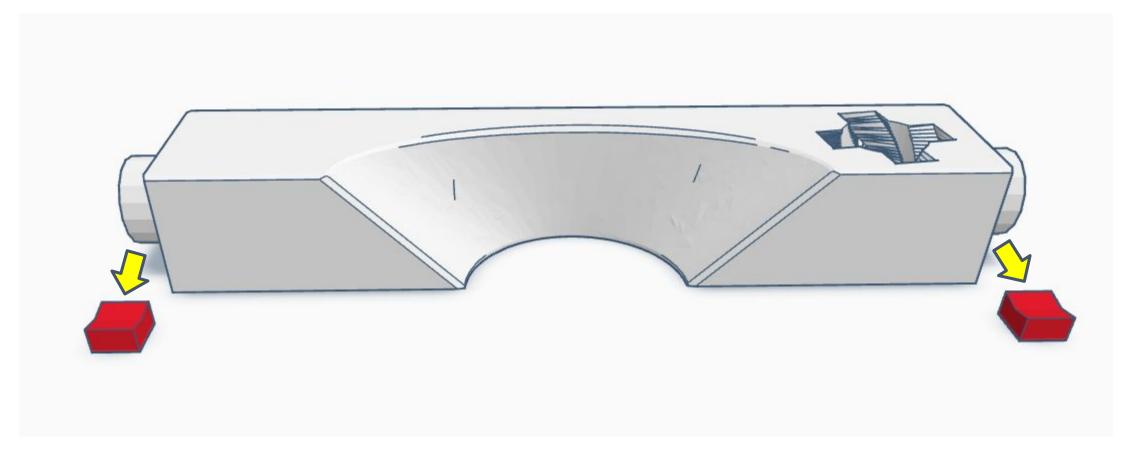

NeckPlateV3              | White             |
| 1   | NeckPlateHighV3          | White             |
| 1   | NeckJointLowerV5         | White             |
| 1   | NeckV3                   | White             |
| 1   | LowBackV6                | White             |
| 1   | SideHearV5               | White             |
| 1   | TopBackSkullV5           | White             |
| 1   | TopMouthV5               | White             |
| 1   | TopSkullLeftV5           | White             |
| 1   | TopSkullRightV5          | White             |
| 1   | UnitedInternalSupportV1  | Any color         |
| 1   | BatterySupportV1         | Any color         |
| 1   | SkullServoV2             | Any color         |
| 1   | PowerClipV1              | Any color         |











































































Outside View







Inside View

















## Outside











































































































Press Switch ON





## **BLUE FLASHING LED ON IOTINY = READY TO CONNECT TO COMPUTER**















Main Menu

Wi-Fi AP Mode

Wi-Fi Client Mode

General Settings

Advanced Settings

Diagnostics



# **Diagnostics**



All Servo Ports Release All Servo Ports to 1 Degree All Servo Ports to 90 Degrees All Servo Ports to 180 Degree

Alternating Digital I/O Mode 1 Alternating Digital I/O Mode 2

Reboot EZ-B

### LED WILL CONTINUE TO FLASH BLUE ON IOTINY

### **SERVOS WILL MOVE TO 90 DEGREE POSITION**



NOTE: IF ALREADY AT 90 DEGREES THE SERVOS WILL NOT MOVE