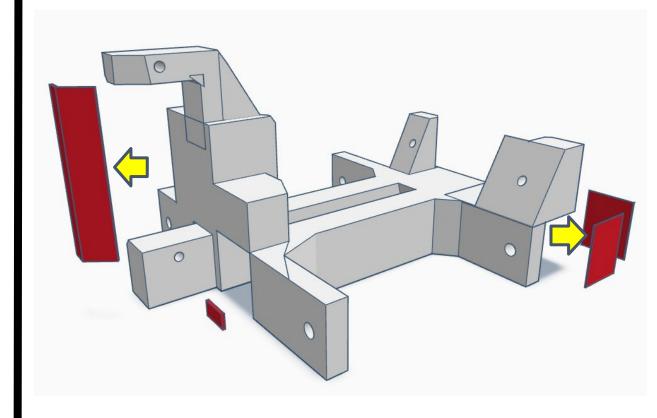

## **3D PRINTED PART LIST**

| Qty | 3D Printed Part          | Recommended Color        |
|-----|--------------------------|--------------------------|
|     |                          |                          |
| 1   | EarLeftV1                | Black                    |
| 1   | EarRightV1               | Black                    |
| 2   | EyeBallSupportEZcameraV2 | Any color                |
| 2   | EyePlateV2               | Any color                |
| 1   | EyeBallCameraPupil       | Black                    |
| 1   | EyeBallSolidPupil        | Black                    |
| 2   | EyeBallV2                | White                    |
| 2   | EyeBalliris              | Blue, Green, Brown, etc. |
| 2   | EyeBallinsertV2          | White                    |
| 1   | EyeglassV5               | White                    |
| 1   | EyeHingeLeftV3           | Any color                |
| 1   | EyeHingeRightV3          | Any color                |
| 1   | EyeHingeCurveV1          | Any color                |
| 1   | EyeSupportV6             | Any color                |
| 1   | EyeHolderV1              | Any color                |
| 1   | ServoGearV3              | White                    |
| 1   | MainGearV3               | White                    |
| 1   | RingV3                   | Any color                |
| 1   | VoiceBoxV1               | White                    |
| 1   | JawPistonV2              | White                    |

| Qty | 3D Printed Part          | Recommended Color |
|-----|--------------------------|-------------------|
|     |                          |                   |
| 1   | JawSupportV2             | White             |
| 1   | JawHingeV1_wide          | White             |
| 1   | JawV5                    | White             |
| 2   | PivotCupV2               | Anycolor          |
| 1   | Head_Stand_EZ-Robot_Logo | Black             |
| 1   | NeckPistonFrontV2        | Black             |
| 1   | NeckPlateV3              | White             |
| 1   | NeckPlateHighV3          | White             |
| 1   | NeckJointLowerV5         | White             |
| 1   | NeckV3                   | White             |
| 1   | LowBackV6                | White             |
| 1   | SideHearV5               | White             |
| 1   | TopBackSkullV5           | White             |
| 1   | TopMouthV5               | White             |
| 1   | TopSkullLeftV5           | White             |
| 1   | TopSkullRightV5          | White             |
| 1   | UnitedInternalSupportV1  | Any color         |
| 1   | BatterySupportV1         | Any color         |
| 1   | SkullServoV2             | Any color         |
| 1   | PowerClipV1              | Any color         |