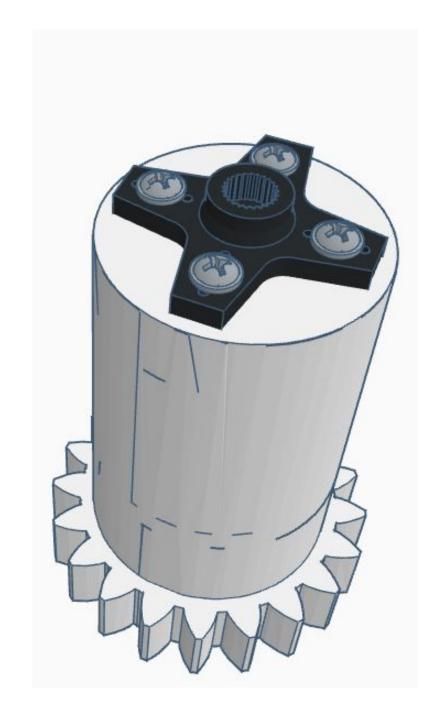

## **HARDWARE LIST** M3 x 0.5mm M2 x 0.4mm М3 M3 x 0.5mm M2 No. 8 Length: 6mm Length: 14mm Length: 20mm Length: 10mm Length: 34" Length: 10mm Black-Oxide Black-Oxide Pan Head Phillips Black-Oxide Flat Head Phillips Flange Head Phillips Pan Head Phillips **Hex drive Flat Head Hex drive Flat Head** Thread forming Wood/Metal Screw **Wood/Metal Screw Machine Screw Machine Screw Machine Screw** Screw x 34 x 37 **x** 4 No.2 No.1 No.1 No.2 2mm 1.27mm **Phillips Phillips Phillips Phillips** Allen Key Allen Key Screwdriver Screwdriver Screwdriver Screwdriver