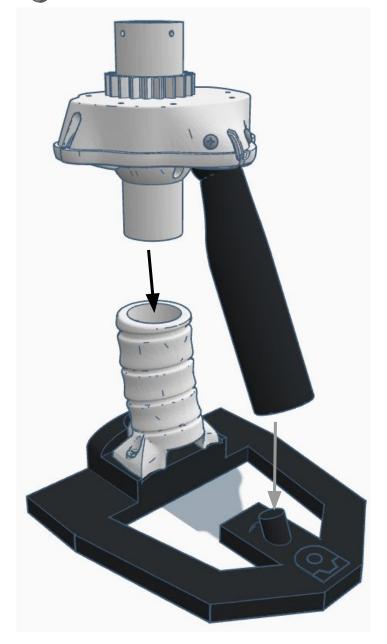

ite             |
| 1   | NeckPlateHighV3          | White             |
| 1   | NeckJointLowerV5         | White             |
| 1   | NeckV3                   | White             |
| 1   | LowBackV6                | White             |
| 1   | SideHearV5               | White             |
| 1   | TopBackSkullV5           | White             |
| 1   | TopMouthV5               | White             |
| 1   | TopSkullLeftV5           | White             |
| 1   | TopSkullRightV5          | White             |
| 1   | UnitedInternalSupportV1  | Any color         |
| 1   | BatterySupportV1         | Any color         |
| 1   | SkullServoV2             | Any color         |
| 1   | PowerClipV1              | Any color         |











































































Outside View







Inside View

















## Outside











































































































Press Switch ON





## **BLUE FLASHING LED ON IOTINY = READY TO CONNECT TO COMPUTER**















Main Menu

Wi-Fi AP Mode

Wi-Fi Client Mode

General Settings

Advanced Settings

Diagnostics



# **Diagnostics**



All Servo Ports Release All Servo Ports to 1 Degree All Servo Ports to 90 Degrees All Servo Ports to 180 Degree

Alternating Digital I/O Mode 1 Alternating Digital I/O Mode 2

Reboot EZ-B

### LED WILL CONTINUE TO FLASH BLUE ON IOTINY

### **SERVOS WILL MOVE TO 90 DEGREE POSITION**



NOTE: IF ALREADY AT 90 DEGREES THE SERVOS WILL NOT MOVE