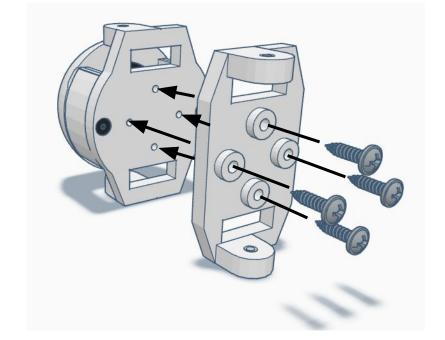

View

















## Outside











































































































Press Switch ON





## **BLUE FLASHING LED ON IOTINY = READY TO CONNECT TO COMPUTER**















Main Menu

Wi-Fi AP Mode

Wi-Fi Client Mode

General Settings

Advanced Settings

Diagnostics



# **Diagnostics**



All Servo Ports Release All Servo Ports to 1 Degree All Servo Ports to 90 Degrees All Servo Ports to 180 Degree

Alternating Digital I/O Mode 1 Alternating Digital I/O Mode 2

Reboot EZ-B

### LED WILL CONTINUE TO FLASH BLUE ON IOTINY

### **SERVOS WILL MOVE TO 90 DEGREE POSITION**



NOTE: IF ALREADY AT 90 DEGREES THE SERVOS WILL NOT MOVE































































































R

































NOTE: Orientation



















## **Camera Cable plugs into CAMERA port**



**D0 - Eye Pan Servo** 

**D1 - Eye Tilt Servo** 



## **ENSURE THE IOTINY LED IS STILL FLASHING BLUE**































































































x 2







**x** 6