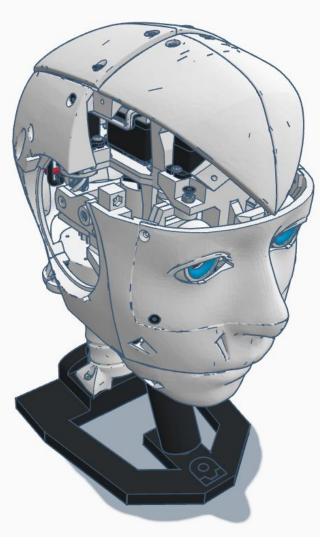

Diagnostics



# **Diagnostics**



All Servo Ports Release All Servo Ports to 1 Degree All Servo Ports to 90 Degrees All Servo Ports to 180 Degree

Alternating Digital I/O Mode 1 Alternating Digital I/O Mode 2

Reboot EZ-B

### LED WILL CONTINUE TO FLASH BLUE ON IOTINY

### **SERVOS WILL MOVE TO 90 DEGREE POSITION**



NOTE: IF ALREADY AT 90 DEGREES THE SERVOS WILL NOT MOVE































































































R

































NOTE: Orientation



















## **Camera Cable plugs into CAMERA port**



**D0 - Eye Pan Servo** 

**D1 - Eye Tilt Servo** 



## **ENSURE THE IOTINY LED IS STILL FLASHING BLUE**































































































x 2







**x** 6