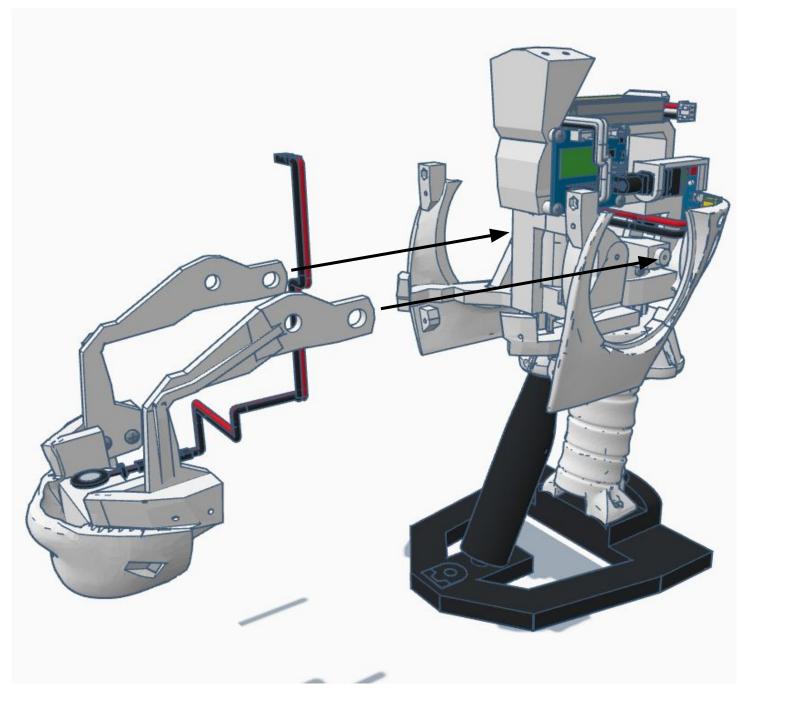

## **Camera Cable plugs into CAMERA port**

**D0 - Eye Pan Servo** 

**D1 - Eye Tilt Servo** 