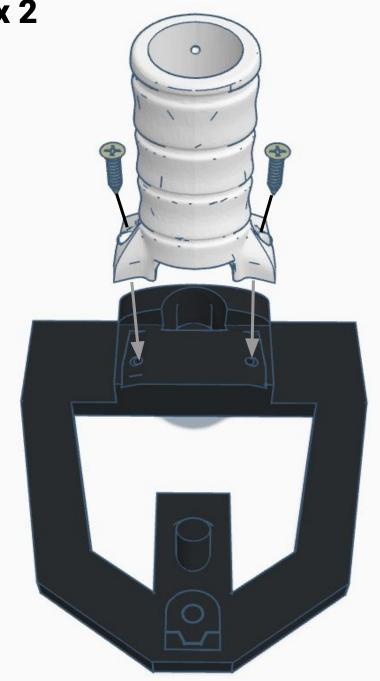

kPlateV3              | White             |
| 1   | NeckPlateHighV3          | White             |
| 1   | NeckJointLowerV5         | White             |
| 1   | NeckV3                   | White             |
| 1   | LowBackV6                | White             |
| 1   | SideHearV5               | White             |
| 1   | TopBackSkullV5           | White             |
| 1   | TopMouthV5               | White             |
| 1   | TopSkullLeftV5           | White             |
| 1   | TopSkullRightV5          | White             |
| 1   | UnitedInternalSupportV1  | Any color         |
| 1   | BatterySupportV1         | Any color         |
| 1   | SkullServoV2             | Any color         |
| 1   | PowerClipV1              | Any color         |











































































Outside View







Inside View

















## Outside











































































































Press Switch ON





## **BLUE FLASHING LED ON IOTINY = READY TO CONNECT TO COMPUTER**















Main Menu

Wi-Fi AP Mode

Wi-Fi Client Mode

General Settings

Advanced Settings

Diagnostics



# **Diagnostics**



All Servo Ports Release All Servo Ports to 1 Degree All Servo Ports to 90 Degrees All Servo Ports to 180 Degree

Alternating Digital I/O Mode 1 Alternating Digital I/O Mode 2

Reboot EZ-B

### LED WILL CONTINUE TO FLASH BLUE ON IOTINY

### **SERVOS WILL MOVE TO 90 DEGREE POSITION**



NOTE: IF ALREADY AT 90 DEGREES THE SERVOS WILL NOT MOVE