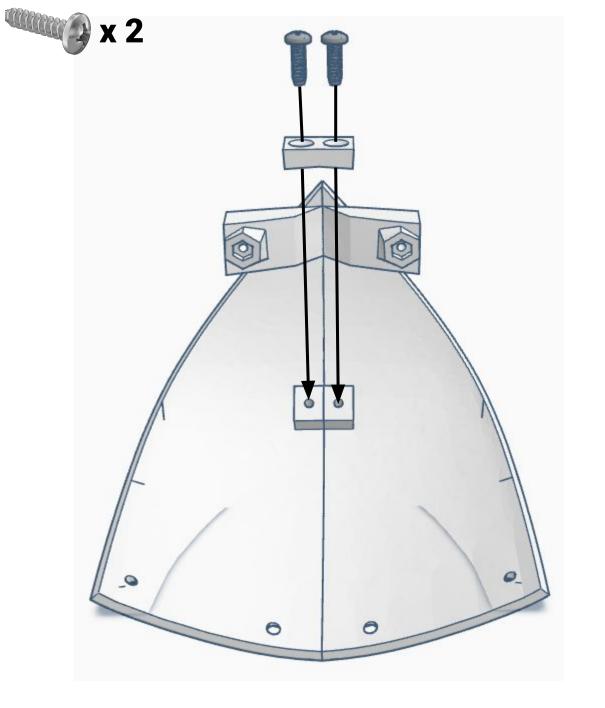

ttings

Advanced Settings

Diagnostics



# **Diagnostics**



All Servo Ports Release All Servo Ports to 1 Degree All Servo Ports to 90 Degrees All Servo Ports to 180 Degree

Alternating Digital I/O Mode 1 Alternating Digital I/O Mode 2

Reboot EZ-B

### LED WILL CONTINUE TO FLASH BLUE ON IOTINY

### **SERVOS WILL MOVE TO 90 DEGREE POSITION**



NOTE: IF ALREADY AT 90 DEGREES THE SERVOS WILL NOT MOVE































































































R

































NOTE: Orientation



















## **Camera Cable plugs into CAMERA port**



**D0 - Eye Pan Servo** 

**D1 - Eye Tilt Servo** 



## **ENSURE THE IOTINY LED IS STILL FLASHING BLUE**































































































x 2







**x** 6