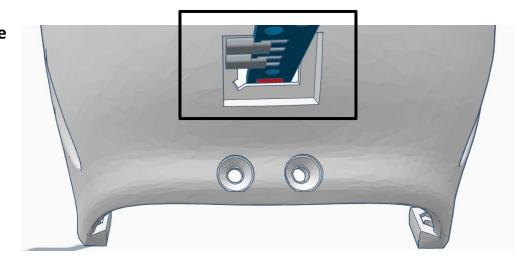

| NeckPlateHighV3          | White             |
| 1   | NeckJointLowerV5         | White             |
| 1   | NeckV3                   | White             |
| 1   | LowBackV6                | White             |
| 1   | SideHearV5               | White             |
| 1   | TopBackSkullV5           | White             |
| 1   | TopMouthV5               | White             |
| 1   | TopSkullLeftV5           | White             |
| 1   | TopSkullRightV5          | White             |
| 1   | UnitedInternalSupportV1  | Any color         |
| 1   | BatterySupportV1         | Any color         |
| 1   | SkullServoV2             | Any color         |
| 1   | PowerClipV1              | Any color         |











































































Outside View







Inside View

















## Outside











































































































Press Switch ON





## **BLUE FLASHING LED ON IOTINY = READY TO CONNECT TO COMPUTER**















Main Menu

Wi-Fi AP Mode

Wi-Fi Client Mode

General Settings

Advanced Settings

Diagnostics



# **Diagnostics**



All Servo Ports Release All Servo Ports to 1 Degree All Servo Ports to 90 Degrees All Servo Ports to 180 Degree

Alternating Digital I/O Mode 1 Alternating Digital I/O Mode 2

Reboot EZ-B

### LED WILL CONTINUE TO FLASH BLUE ON IOTINY

### **SERVOS WILL MOVE TO 90 DEGREE POSITION**



NOTE: IF ALREADY AT 90 DEGREES THE SERVOS WILL NOT MOVE