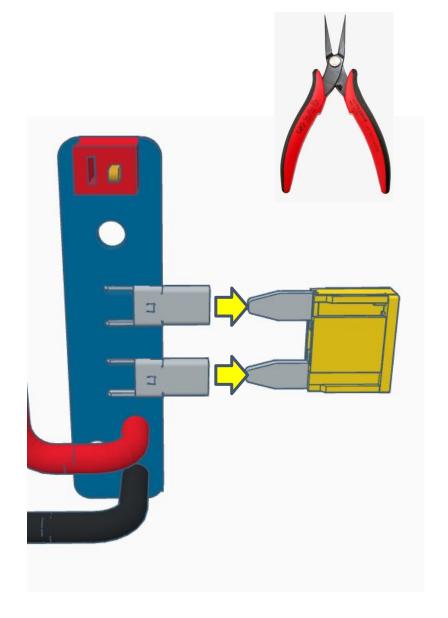

## **OPTIONAL TOOLS & MATERIALS**

Electric Precision Screwdriver for threading hardware

Utility Knife for cleaning up 3D prints

Side cutters used with Safety Glasses Needle Files for cleaning up 3D prints