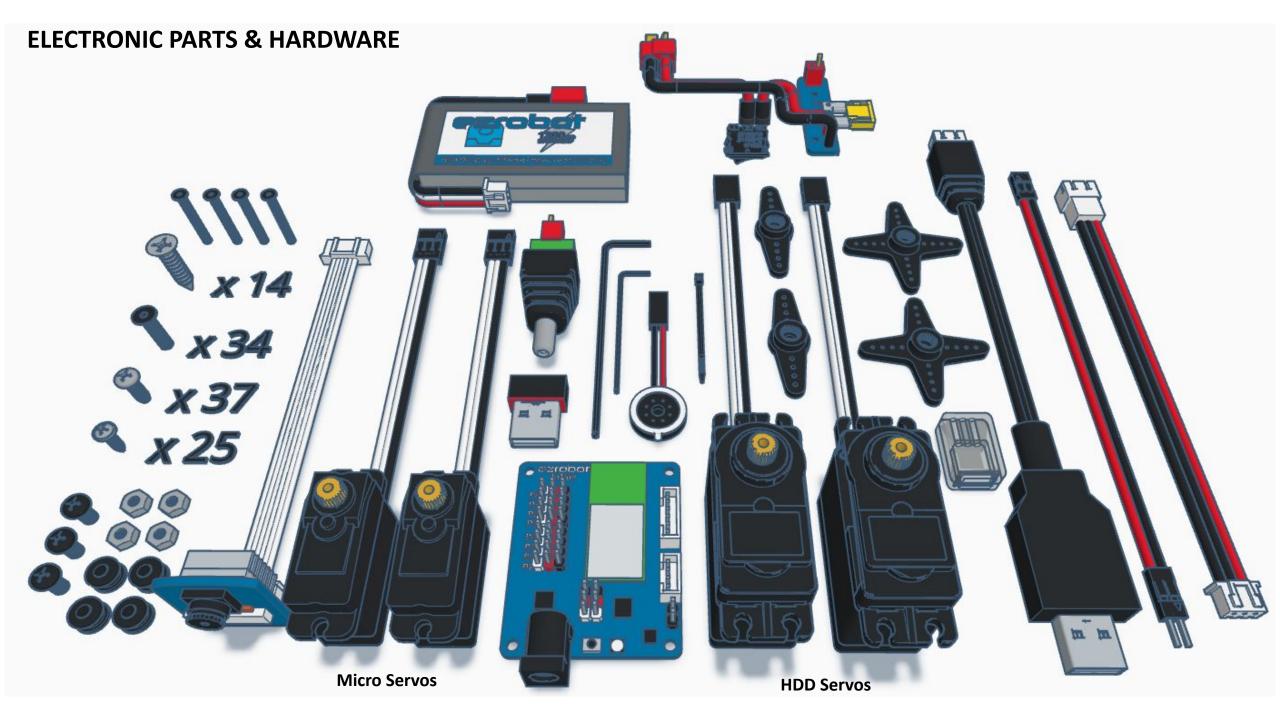

## **HARDWARE LIST** M3 x 0.5mm M2 x 0.4mm М3 M3 x 0.5mm M2 No. 8 Length: 6mm Length: 14mm Length: 20mm Length: 10mm Length: 34" Length: 10mm Black-Oxide Black-Oxide Pan Head Phillips Black-Oxide Flat Head Phillips Flange Head Phillips Pan Head Phillips **Hex drive Flat Head Hex drive Flat Head** Thread forming Wood/Metal Screw **Wood/Metal Screw Machine Screw Machine Screw Machine Screw** Screw x 34 x 37 **x** 4 No.2 No.1 No.1 No.2 2mm 1.27mm **Phillips Phillips Phillips Phillips** Allen Key Allen Key Screwdriver Screwdriver Screwdriver Screwdriver

**TOOL LIST** 

M3 x 0.5mm

Needlenose

**Pliers** 

**x** 4

**Steel Hex Nut** 