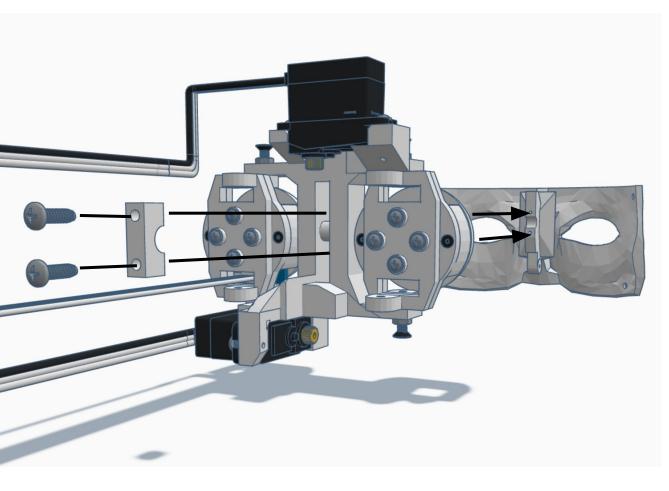

Press Switch ON





## **BLUE FLASHING LED ON IOTINY = READY TO CONNECT TO COMPUTER**















Main Menu

Wi-Fi AP Mode

Wi-Fi Client Mode

General Settings

Advanced Settings

Diagnostics



# **Diagnostics**



All Servo Ports Release All Servo Ports to 1 Degree All Servo Ports to 90 Degrees All Servo Ports to 180 Degree

Alternating Digital I/O Mode 1 Alternating Digital I/O Mode 2

Reboot EZ-B

### LED WILL CONTINUE TO FLASH BLUE ON IOTINY

### **SERVOS WILL MOVE TO 90 DEGREE POSITION**



NOTE: IF ALREADY AT 90 DEGREES THE SERVOS WILL NOT MOVE































































































R

































NOTE: Orientation



















## **Camera Cable plugs into CAMERA port**



**D0 - Eye Pan Servo** 

**D1 - Eye Tilt Servo** 



## **ENSURE THE IOTINY LED IS STILL FLASHING BLUE**































































































x 2







**x** 6