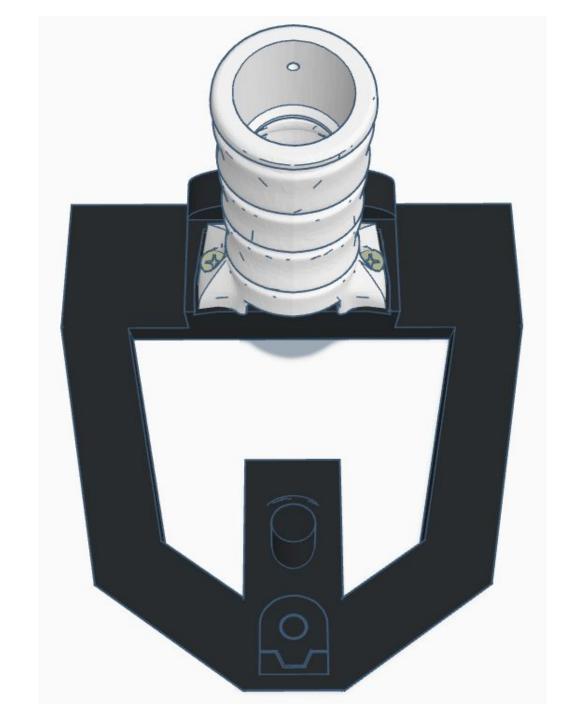

lateV3              | White             |
| 1   | NeckPlateHighV3          | White             |
| 1   | NeckJointLowerV5         | White             |
| 1   | NeckV3                   | White             |
| 1   | LowBackV6                | White             |
| 1   | SideHearV5               | White             |
| 1   | TopBackSkullV5           | White             |
| 1   | TopMouthV5               | White             |
| 1   | TopSkullLeftV5           | White             |
| 1   | TopSkullRightV5          | White             |
| 1   | UnitedInternalSupportV1  | Any color         |
| 1   | BatterySupportV1         | Any color         |
| 1   | SkullServoV2             | Any color         |
| 1   | PowerClipV1              | Any color         |











































































Outside View







Inside View

















## Outside











































































































Press Switch ON





## **BLUE FLASHING LED ON IOTINY = READY TO CONNECT TO COMPUTER**















Main Menu

Wi-Fi AP Mode

Wi-Fi Client Mode

General Settings

Advanced Settings

Diagnostics



# **Diagnostics**



All Servo Ports Release All Servo Ports to 1 Degree All Servo Ports to 90 Degrees All Servo Ports to 180 Degree

Alternating Digital I/O Mode 1 Alternating Digital I/O Mode 2

Reboot EZ-B

### LED WILL CONTINUE TO FLASH BLUE ON IOTINY

### **SERVOS WILL MOVE TO 90 DEGREE POSITION**



NOTE: IF ALREADY AT 90 DEGREES THE SERVOS WILL NOT MOVE