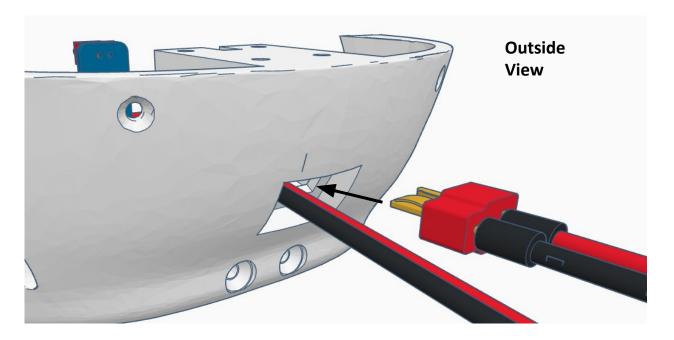

| White             |
| 1   | NeckJointLowerV5         | White             |
| 1   | NeckV3                   | White             |
| 1   | LowBackV6                | White             |
| 1   | SideHearV5               | White             |
| 1   | TopBackSkullV5           | White             |
| 1   | TopMouthV5               | White             |
| 1   | TopSkullLeftV5           | White             |
| 1   | TopSkullRightV5          | White             |
| 1   | UnitedInternalSupportV1  | Any color         |
| 1   | BatterySupportV1         | Any color         |
| 1   | SkullServoV2             | Any color         |
| 1   | PowerClipV1              | Any color         |











































































Outside View







Inside View

















## Outside











































































































Press Switch ON





## **BLUE FLASHING LED ON IOTINY = READY TO CONNECT TO COMPUTER**















Main Menu

Wi-Fi AP Mode

Wi-Fi Client Mode

General Settings

Advanced Settings

Diagnostics



# **Diagnostics**



All Servo Ports Release All Servo Ports to 1 Degree All Servo Ports to 90 Degrees All Servo Ports to 180 Degree

Alternating Digital I/O Mode 1 Alternating Digital I/O Mode 2

Reboot EZ-B

### LED WILL CONTINUE TO FLASH BLUE ON IOTINY

### **SERVOS WILL MOVE TO 90 DEGREE POSITION**



NOTE: IF ALREADY AT 90 DEGREES THE SERVOS WILL NOT MOVE































































































R