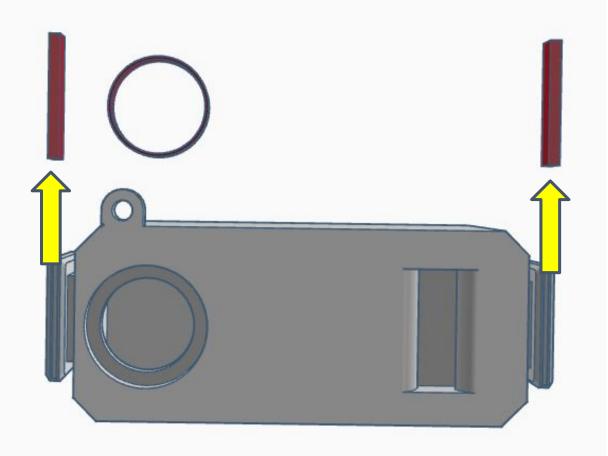

## **3D PRINTED PART LIST**

| Qty | 3D Printed Part          | Recommended Color        |
|-----|--------------------------|--------------------------|
|     |                          |                          |
| 1   | EarLeftV1                | Black                    |
| 1   | EarRightV1               | Black                    |
| 2   | EyeBallSupportEZcameraV2 | Any color                |
| 2   | EyePlateV2               | Any color                |
| 1   | EyeBallCameraPupil       | Black                    |
| 1   | EyeBallSolidPupil        | Black                    |
| 2   | EyeBallV2                | White                    |
| 2   | EyeBalliris              | Blue, Green, Brown, etc. |
| 2   | EyeBallinsertV2          | White                    |
| 1   | EyeglassV5               | White                    |
| 1   | EyeHingeLeftV3           | Any color                |
| 1   | EyeHingeRightV3          | Any color                |
| 1   | EyeHingeCurveV1          | Any color                |
| 1   | EyeSupportV6             | Any color                |
| 1   | EyeHolderV1              | Any color                |
| 1   | ServoGearV3              | White                    |
| 1   | MainGearV3               | White                    |
| 1   | RingV3                   | Any color                |
| 1   | VoiceBoxV1               | White                    |
| 1   | JawPistonV2              | White                    |

| Qty | 3D Printed Part          | Recommended Color |
|-----|--------------------------|-------------------|
|     |                          |                   |
| 1   | JawSupportV2             | White             |
| 1   | JawHingeV1_wide          | White             |
| 1   | JawV5                    | White             |
| 2   | PivotCupV2               | Anycolor          |
| 1   | Head_Stand_EZ-Robot_Logo | Black             |
| 1   | NeckPistonFrontV2        | Black             |
| 1   | NeckPlateV3              | White             |
| 1   | NeckPlateHighV3          | White             |
| 1   | NeckJointLowerV5         | White             |
| 1   | NeckV3                   | White             |
| 1   | LowBackV6                | White             |
| 1   | SideHearV5               | White             |
| 1   | TopBackSkullV5           | White             |
| 1   | TopMouthV5               | White             |
| 1   | TopSkullLeftV5           | White             |
| 1   | TopSkullRightV5          | White             |
| 1   | UnitedInternalSupportV1  | Any color         |
| 1   | BatterySupportV1         | Any color         |
| 1   | SkullServoV2             | Any color         |
| 1   | PowerClipV1              | Any color         |