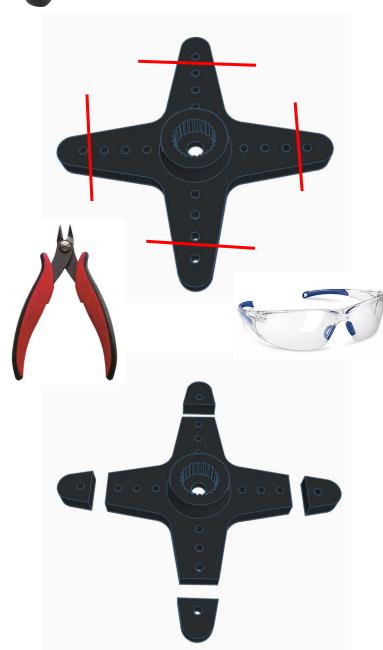

## **OPTIONAL TOOLS & MATERIALS**

Electric Precision Screwdriver for threading hardware

Utility Knife for cleaning up 3D prints

Side cutters used with Safety Glasses Needle Files for cleaning up 3D prints