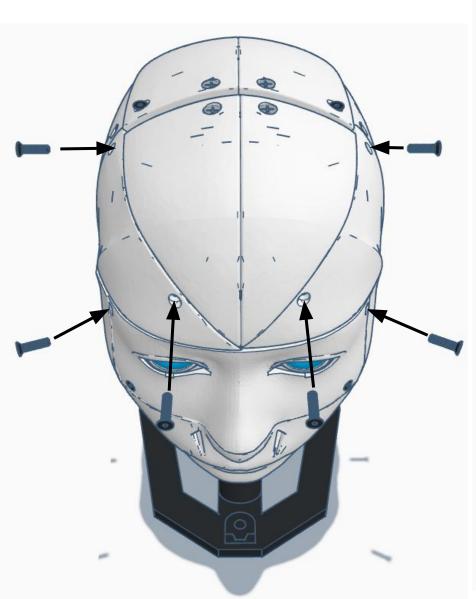

# **Diagnostics**



All Servo Ports Release All Servo Ports to 1 Degree All Servo Ports to 90 Degrees All Servo Ports to 180 Degree

Alternating Digital I/O Mode 1 Alternating Digital I/O Mode 2

Reboot EZ-B

### LED WILL CONTINUE TO FLASH BLUE ON IOTINY

### **SERVOS WILL MOVE TO 90 DEGREE POSITION**



NOTE: IF ALREADY AT 90 DEGREES THE SERVOS WILL NOT MOVE































































































R

































NOTE: Orientation



















## **Camera Cable plugs into CAMERA port**



**D0 - Eye Pan Servo** 

**D1 - Eye Tilt Servo** 



## **ENSURE THE IOTINY LED IS STILL FLASHING BLUE**































































































x 2







**x** 6