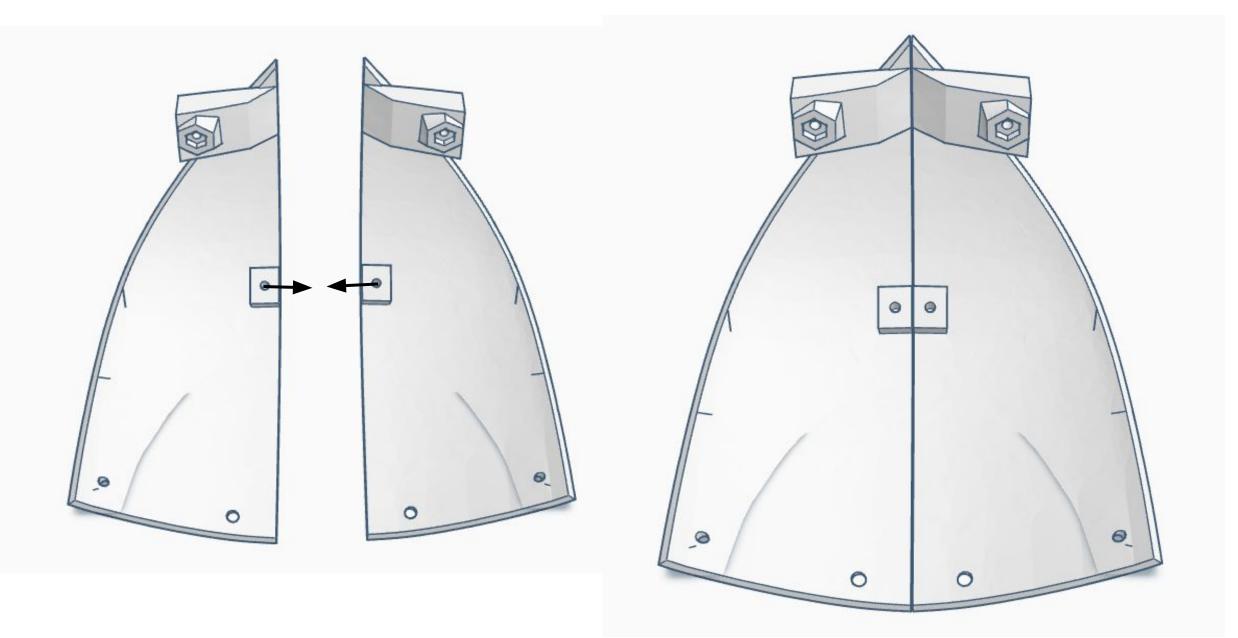

Settings

Advanced Settings

Diagnostics



# **Diagnostics**



All Servo Ports Release All Servo Ports to 1 Degree All Servo Ports to 90 Degrees All Servo Ports to 180 Degree

Alternating Digital I/O Mode 1 Alternating Digital I/O Mode 2

Reboot EZ-B

### LED WILL CONTINUE TO FLASH BLUE ON IOTINY

### **SERVOS WILL MOVE TO 90 DEGREE POSITION**



NOTE: IF ALREADY AT 90 DEGREES THE SERVOS WILL NOT MOVE































































































R

































NOTE: Orientation



















## **Camera Cable plugs into CAMERA port**



**D0 - Eye Pan Servo** 

**D1 - Eye Tilt Servo** 



## **ENSURE THE IOTINY LED IS STILL FLASHING BLUE**































































































x 2







**x** 6