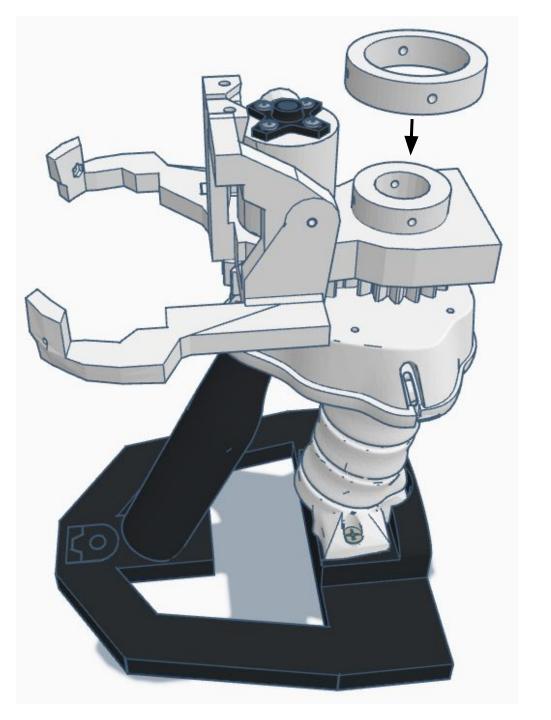

owerV5         | White             |
| 1   | NeckV3                   | White             |
| 1   | LowBackV6                | White             |
| 1   | SideHearV5               | White             |
| 1   | TopBackSkullV5           | White             |
| 1   | TopMouthV5               | White             |
| 1   | TopSkullLeftV5           | White             |
| 1   | TopSkullRightV5          | White             |
| 1   | UnitedInternalSupportV1  | Any color         |
| 1   | BatterySupportV1         | Any color         |
| 1   | SkullServoV2             | Any color         |
| 1   | PowerClipV1              | Any color         |











































































Outside View







Inside View

















## Outside











































































































Press Switch ON





## **BLUE FLASHING LED ON IOTINY = READY TO CONNECT TO COMPUTER**















Main Menu

Wi-Fi AP Mode

Wi-Fi Client Mode

General Settings

Advanced Settings

Diagnostics



# **Diagnostics**



All Servo Ports Release All Servo Ports to 1 Degree All Servo Ports to 90 Degrees All Servo Ports to 180 Degree

Alternating Digital I/O Mode 1 Alternating Digital I/O Mode 2

Reboot EZ-B

### LED WILL CONTINUE TO FLASH BLUE ON IOTINY

### **SERVOS WILL MOVE TO 90 DEGREE POSITION**



NOTE: IF ALREADY AT 90 DEGREES THE SERVOS WILL NOT MOVE































































































R

































NOTE: Orientation