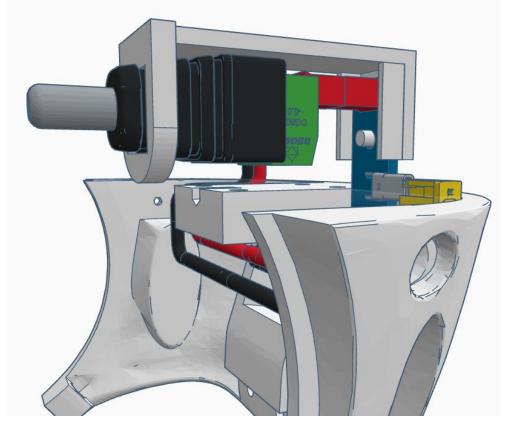

| White             |
| 1   | LowBackV6                | White             |
| 1   | SideHearV5               | White             |
| 1   | TopBackSkullV5           | White             |
| 1   | TopMouthV5               | White             |
| 1   | TopSkullLeftV5           | White             |
| 1   | TopSkullRightV5          | White             |
| 1   | UnitedInternalSupportV1  | Any color         |
| 1   | BatterySupportV1         | Any color         |
| 1   | SkullServoV2             | Any color         |
| 1   | PowerClipV1              | Any color         |











































































Outside View







Inside View

















## Outside











































































































Press Switch ON





## **BLUE FLASHING LED ON IOTINY = READY TO CONNECT TO COMPUTER**















Main Menu

Wi-Fi AP Mode

Wi-Fi Client Mode

General Settings

Advanced Settings

Diagnostics



# **Diagnostics**



All Servo Ports Release All Servo Ports to 1 Degree All Servo Ports to 90 Degrees All Servo Ports to 180 Degree

Alternating Digital I/O Mode 1 Alternating Digital I/O Mode 2

Reboot EZ-B

### LED WILL CONTINUE TO FLASH BLUE ON IOTINY

### **SERVOS WILL MOVE TO 90 DEGREE POSITION**



NOTE: IF ALREADY AT 90 DEGREES THE SERVOS WILL NOT MOVE































































































R

































NOTE: Orientation



















## **Camera Cable plugs into CAMERA port**



**D0 - Ey