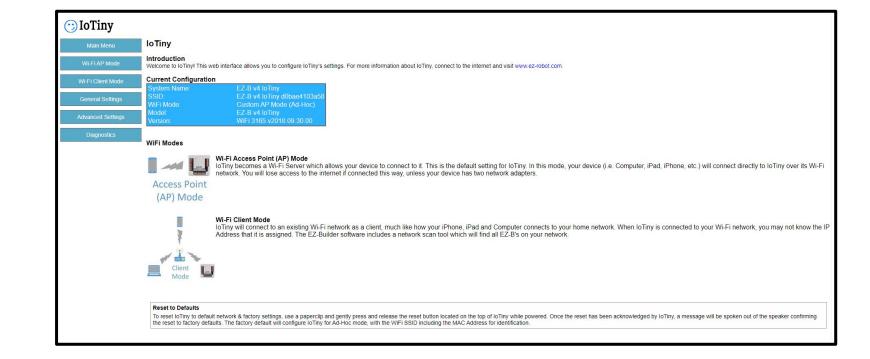

## **BLUE FLASHING LED ON IOTINY = READY TO CONNECT TO COMPUTER**

Main Menu

Wi-Fi AP Mode

Wi-Fi Client Mode

General Settings

Advanced Settings

Diagnostics

### LED WILL CONTINUE TO FLASH BLUE ON IOTINY

## **ENSURE THE IOTINY LED IS STILL FLASHING BLUE**

x 2

**x** 6