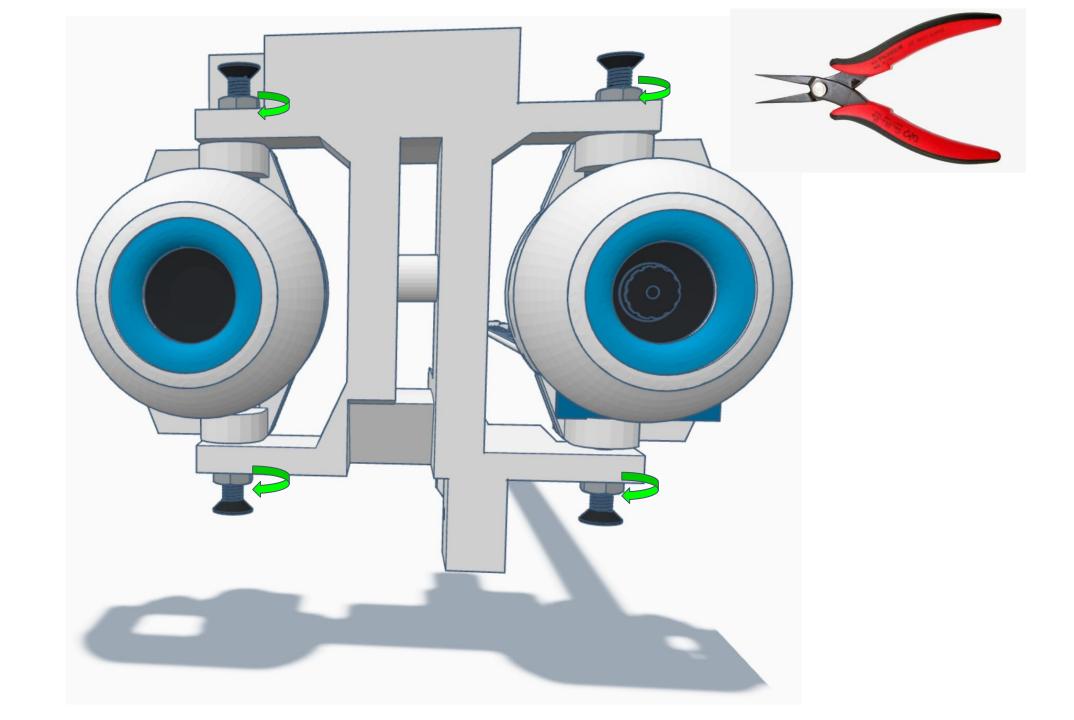

**TOOL LIST** 

M3 x 0.5mm

Needlenose

**Pliers** 

**x** 4

**Steel Hex Nut** 