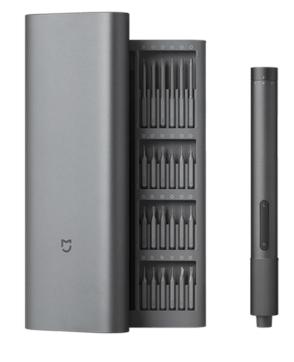

**TOOL LIST** 

M3 x 0.5mm

Needlenose

**Pliers** 

**x** 4

**Steel Hex Nut** 

## **OPTIONAL TOOLS & MATERIALS**

Electric Precision Screwdriver for threading hardware

Utility Knife for cleaning up 3D prints

Side cutters used with Safety Glasses Needle Files for cleaning up 3D prints