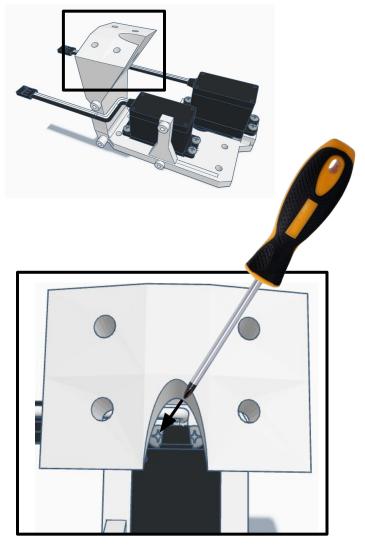

| NeckV3                   | White             |
| 1   | LowBackV6                | White             |
| 1   | SideHearV5               | White             |
| 1   | TopBackSkullV5           | White             |
| 1   | TopMouthV5               | White             |
| 1   | TopSkullLeftV5           | White             |
| 1   | TopSkullRightV5          | White             |
| 1   | UnitedInternalSupportV1  | Any color         |
| 1   | BatterySupportV1         | Any color         |
| 1   | SkullServoV2             | Any color         |
| 1   | PowerClipV1              | Any color         |











































































Outside View







Inside View

















## Outside











































































































Press Switch ON





## **BLUE FLASHING LED ON IOTINY = READY TO CONNECT TO COMPUTER**















Main Menu

Wi-Fi AP Mode

Wi-Fi Client Mode

General Settings

Advanced Settings

Diagnostics



# **Diagnostics**



All Servo Ports Release All Servo Ports to 1 Degree All Servo Ports to 90 Degrees All Servo Ports to 180 Degree

Alternating Digital I/O Mode 1 Alternating Digital I/O Mode 2

Reboot EZ-B

### LED WILL CONTINUE TO FLASH BLUE ON IOTINY

### **SERVOS WILL MOVE TO 90 DEGREE POSITION**



NOTE: IF ALREADY AT 90 DEGREES THE SERVOS WILL NOT MOVE































































































R

































NOTE: Orientation



















## **Camera Cable plugs into