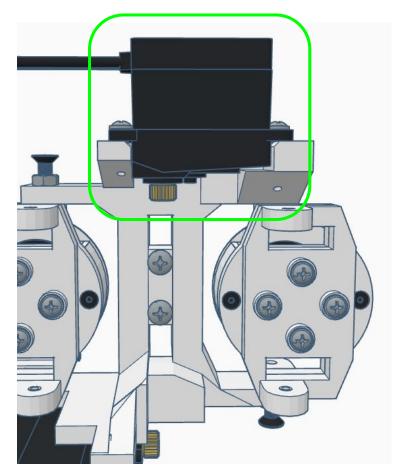

Press Switch ON





## **BLUE FLASHING LED ON IOTINY = READY TO CONNECT TO COMPUTER**















Main Menu

Wi-Fi AP Mode

Wi-Fi Client Mode

General Settings

Advanced Settings

Diagnostics



# **Diagnostics**



All Servo Ports Release All Servo Ports to 1 Degree All Servo Ports to 90 Degrees All Servo Ports to 180 Degree

Alternating Digital I/O Mode 1 Alternating Digital I/O Mode 2

Reboot EZ-B

### LED WILL CONTINUE TO FLASH BLUE ON IOTINY

### **SERVOS WILL MOVE TO 90 DEGREE POSITION**



NOTE: IF ALREADY AT 90 DEGREES THE SERVOS WILL NOT MOVE































































































R

































NOTE: Orientation



















## **Camera Cable plugs into CAMERA port**



**D0 - Eye Pan Servo** 

**D1 - Eye Tilt Servo** 



## **ENSURE THE IOTINY LED IS STILL FLASHING BLUE**































































































x 2







**x** 6