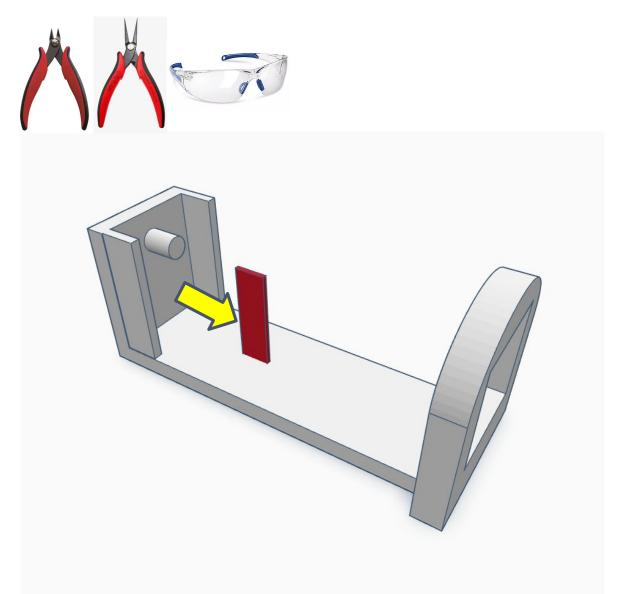

**TOOL LIST** 

M3 x 0.5mm

Needlenose

**Pliers** 

**x** 4

**Steel Hex Nut** 