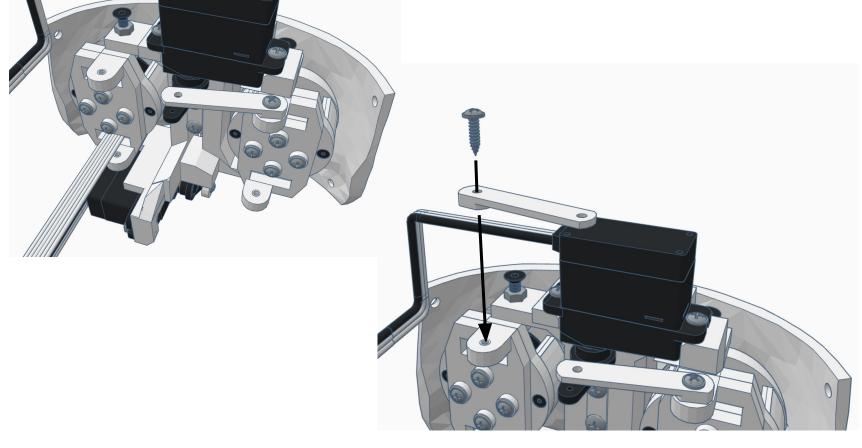

-Fi AP Mode

Wi-Fi Client Mode

General Settings

Advanced Settings

Diagnostics



# **Diagnostics**



All Servo Ports Release All Servo Ports to 1 Degree All Servo Ports to 90 Degrees All Servo Ports to 180 Degree

Alternating Digital I/O Mode 1 Alternating Digital I/O Mode 2

Reboot EZ-B

### LED WILL CONTINUE TO FLASH BLUE ON IOTINY

### **SERVOS WILL MOVE TO 90 DEGREE POSITION**



NOTE: IF ALREADY AT 90 DEGREES THE SERVOS WILL NOT MOVE































































































R

































NOTE: Orientation



















## **Camera Cable plugs into CAMERA port**



**D0 - Eye Pan Servo** 

**D1 - Eye Tilt Servo** 



## **ENSURE THE IOTINY LED IS STILL FLASHING BLUE**































































































x 2







**x** 6