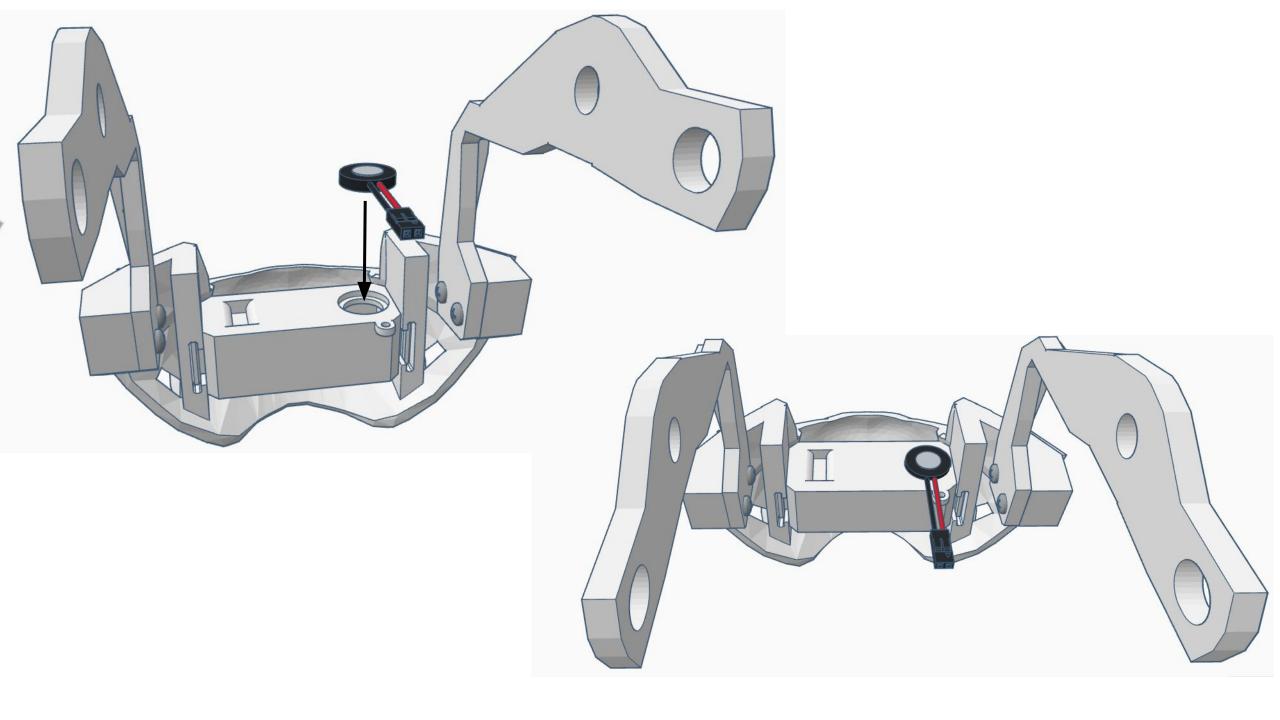

Outside View







Inside View

















## Outside











































































































Press Switch ON





## **BLUE FLASHING LED ON IOTINY = READY TO CONNECT TO COMPUTER**















Main Menu

Wi-Fi AP Mode

Wi-Fi Client Mode

General Settings

Advanced Settings

Diagnostics



# **Diagnostics**



All Servo Ports Release All Servo Ports to 1 Degree All Servo Ports to 90 Degrees All Servo Ports to 180 Degree

Alternating Digital I/O Mode 1 Alternating Digital I/O Mode 2

Reboot EZ-B

### LED WILL CONTINUE TO FLASH BLUE ON IOTINY

### **SERVOS WILL MOVE TO 90 DEGREE POSITION**



NOTE: IF ALREADY AT 90 DEGREES THE SERVOS WILL NOT MOVE































































































R

































NOTE: Orientation



















## **Camera Cable plugs into CAMERA port**



**D0 - Eye Pan Servo** 

**D1 - Eye Tilt Servo** 



## **ENSURE THE IOTINY LED IS STILL FLASHING BLUE**































































































x 2







**x** 6