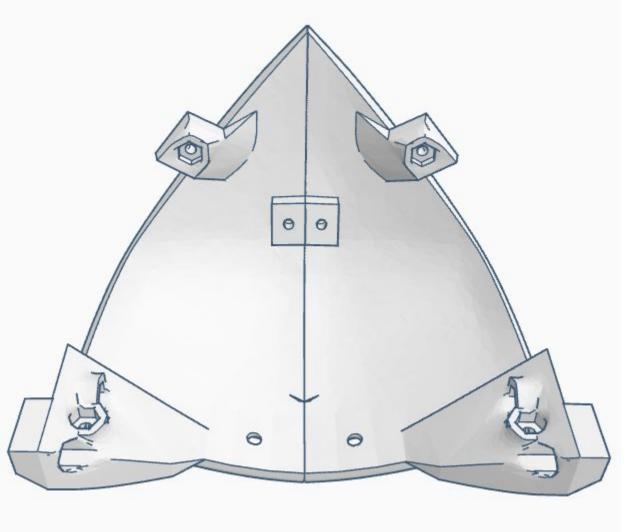

Advanced Settings

Diagnostics



# **Diagnostics**



All Servo Ports Release All Servo Ports to 1 Degree All Servo Ports to 90 Degrees All Servo Ports to 180 Degree

Alternating Digital I/O Mode 1 Alternating Digital I/O Mode 2

Reboot EZ-B

### LED WILL CONTINUE TO FLASH BLUE ON IOTINY

### **SERVOS WILL MOVE TO 90 DEGREE POSITION**



NOTE: IF ALREADY AT 90 DEGREES THE SERVOS WILL NOT MOVE































































































R

































NOTE: Orientation



















## **Camera Cable plugs into CAMERA port**



**D0 - Eye Pan Servo** 

**D1 - Eye Tilt Servo** 



## **ENSURE THE IOTINY LED IS STILL FLASHING BLUE**































































































x 2







**x** 6