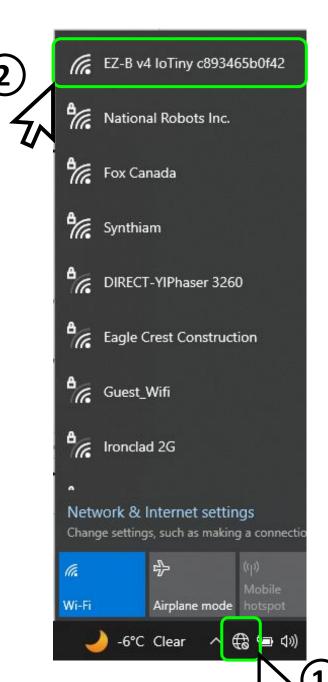

## **BLUE FLASHING LED ON IOTINY = READY TO CONNECT TO COMPUTER**

Main Menu

Wi-Fi AP Mode

Wi-Fi Client Mode

General Settings

Advanced Settings

Diagnostics