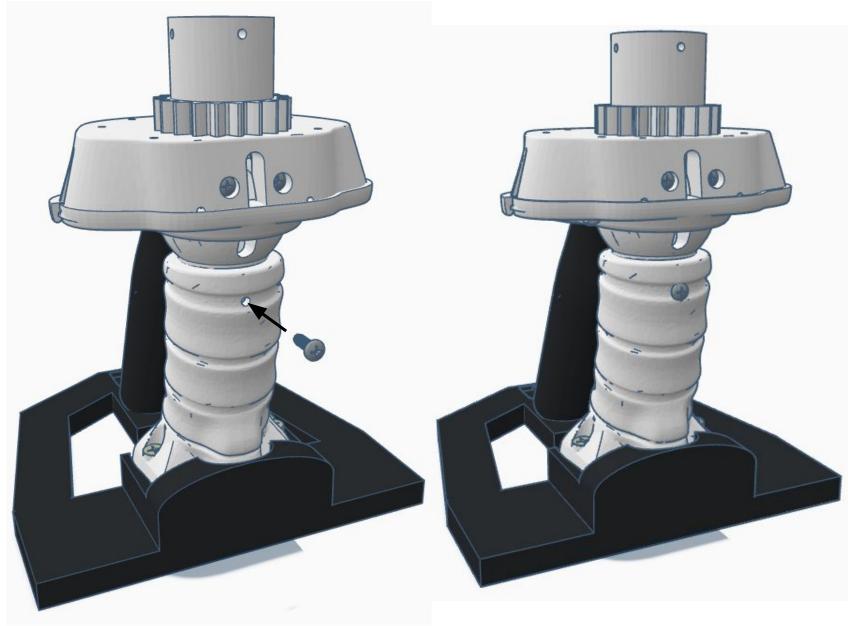

e             |
| 1   | NeckPlateHighV3          | White             |
| 1   | NeckJointLowerV5         | White             |
| 1   | NeckV3                   | White             |
| 1   | LowBackV6                | White             |
| 1   | SideHearV5               | White             |
| 1   | TopBackSkullV5           | White             |
| 1   | TopMouthV5               | White             |
| 1   | TopSkullLeftV5           | White             |
| 1   | TopSkullRightV5          | White             |
| 1   | UnitedInternalSupportV1  | Any color         |
| 1   | BatterySupportV1         | Any color         |
| 1   | SkullServoV2             | Any color         |
| 1   | PowerClipV1              | Any color         |











































































Outside View







Inside View

















## Outside











































































































Press Switch ON





## **BLUE FLASHING LED ON IOTINY = READY TO CONNECT TO COMPUTER**















Main Menu

Wi-Fi AP Mode

Wi-Fi Client Mode

General Settings

Advanced Settings

Diagnostics



# **Diagnostics**



All Servo Ports Release All Servo Ports to 1 Degree All Servo Ports to 90 Degrees All Servo Ports to 180 Degree

Alternating Digital I/O Mode 1 Alternating Digital I/O Mode 2

Reboot EZ-B

### LED WILL CONTINUE TO FLASH BLUE ON IOTINY

### **SERVOS WILL MOVE TO 90 DEGREE POSITION**



NOTE: IF ALREADY AT 90 DEGREES THE SERVOS WILL NOT MOVE