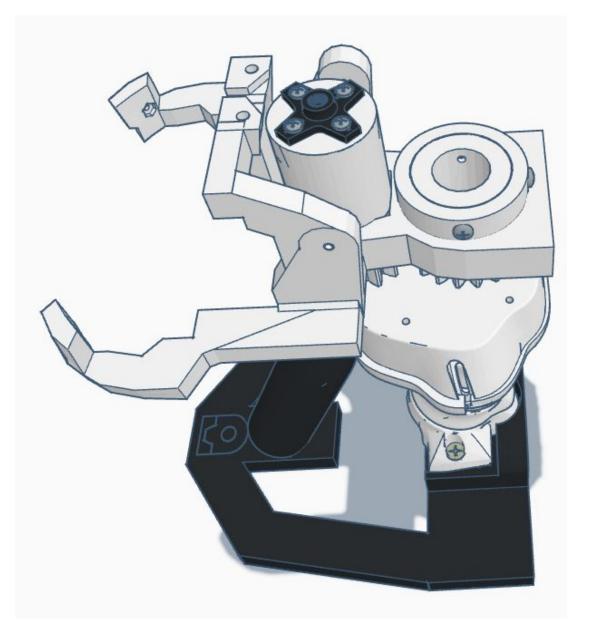

| White             |
| 1   | NeckV3                   | White             |
| 1   | LowBackV6                | White             |
| 1   | SideHearV5               | White             |
| 1   | TopBackSkullV5           | White             |
| 1   | TopMouthV5               | White             |
| 1   | TopSkullLeftV5           | White             |
| 1   | TopSkullRightV5          | White             |
| 1   | UnitedInternalSupportV1  | Any color         |
| 1   | BatterySupportV1         | Any color         |
| 1   | SkullServoV2             | Any color         |
| 1   | PowerClipV1              | Any color         |











































































Outside View







Inside View

















## Outside











































































































Press Switch ON





## **BLUE FLASHING LED ON IOTINY = READY TO CONNECT TO COMPUTER**















Main Menu

Wi-Fi AP Mode

Wi-Fi Client Mode

General Settings

Advanced Settings

Diagnostics



# **Diagnostics**



All Servo Ports Release All Servo Ports to 1 Degree All Servo Ports to 90 Degrees All Servo Ports to 180 Degree

Alternating Digital I/O Mode 1 Alternating Digital I/O Mode 2

Reboot EZ-B

### LED WILL CONTINUE TO FLASH BLUE ON IOTINY

### **SERVOS WILL MOVE TO 90 DEGREE POSITION**



NOTE: IF ALREADY AT 90 DEGREES THE SERVOS WILL NOT MOVE































































































R

































NOTE: Orientation