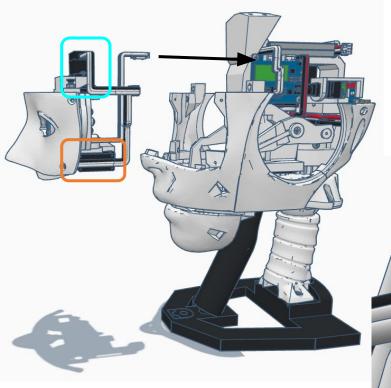

Press Switch ON





## **BLUE FLASHING LED ON IOTINY = READY TO CONNECT TO COMPUTER**















Main Menu

Wi-Fi AP Mode

Wi-Fi Client Mode

General Settings

Advanced Settings

Diagnostics



# **Diagnostics**



All Servo Ports Release All Servo Ports to 1 Degree All Servo Ports to 90 Degrees All Servo Ports to 180 Degree

Alternating Digital I/O Mode 1 Alternating Digital I/O Mode 2

Reboot EZ-B

### LED WILL CONTINUE TO FLASH BLUE ON IOTINY

### **SERVOS WILL MOVE TO 90 DEGREE POSITION**



NOTE: IF ALREADY AT 90 DEGREES THE SERVOS WILL NOT MOVE































































































R

































NOTE: Orientation



















## **Camera Cable plugs into CAMERA port**



**D0 - Eye Pan Servo** 

**D1 - Eye Tilt Servo** 



## **ENSURE THE IOTINY LED IS STILL FLASHING BLUE**































































































x 2







**x** 6