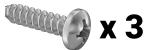

## **HARDWARE LIST** M3 x 0.5mm M2 x 0.4mm М3 M3 x 0.5mm M2 No. 8 Length: 6mm Length: 14mm Length: 20mm Length: 10mm Length: 34" Length: 10mm Black-Oxide Black-Oxide Pan Head Phillips Black-Oxide Flat Head Phillips Flange Head Phillips Pan Head Phillips **Hex drive Flat Head Hex drive Flat Head** Thread forming Wood/Metal Screw **Wood/Metal Screw Machine Screw Machine Screw Machine Screw** Screw x 34 x 37 **x** 4 No.2 No.1 No.1 No.2 2mm 1.27mm **Phillips Phillips Phillips Phillips** Allen Key Allen Key Screwdriver Screwdriver Screwdriver Screwdriver