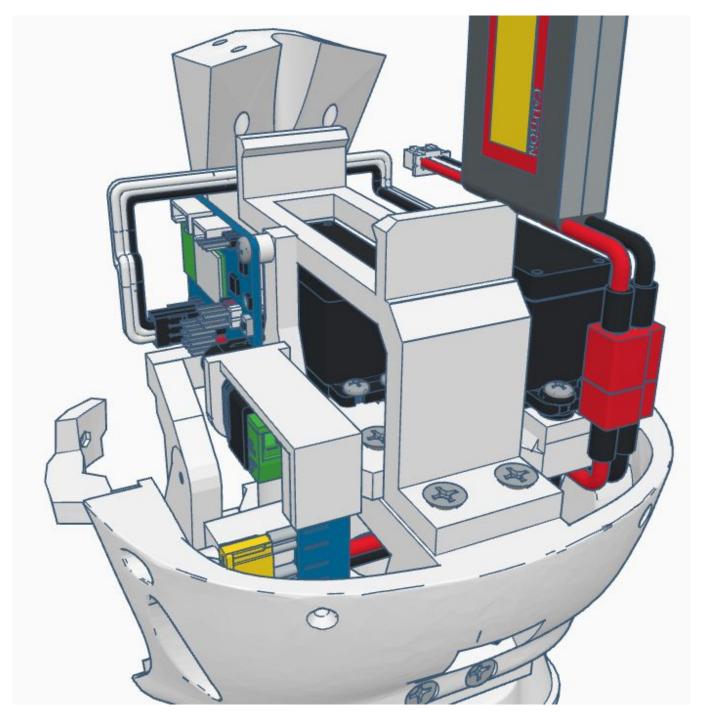

Outside View







Inside View

















## Outside











































































































Press Switch ON





## **BLUE FLASHING LED ON IOTINY = READY TO CONNECT TO COMPUTER**















Main Menu

Wi-Fi AP Mode

Wi-Fi Client Mode

General Settings

Advanced Settings

Diagnostics



# **Diagnostics**



All Servo Ports Release All Servo Ports to 1 Degree All Servo Ports to 90 Degrees All Servo Ports to 180 Degree

Alternating Digital I/O Mode 1 Alternating Digital I/O Mode 2

Reboot EZ-B

### LED WILL CONTINUE TO FLASH BLUE ON IOTINY

### **SERVOS WILL MOVE TO 90 DEGREE POSITION**



NOTE: IF ALREADY AT 90 DEGREES THE SERVOS WILL NOT MOVE































































































R

































NOTE: Orientation



















## **Camera Cable plugs into CAMERA port**



**D0 - Eye Pan Servo** 

**D1 - Eye Tilt Servo** 



## **ENSURE THE IOTINY LED IS STILL FLASHING BLUE**































































































x 2







**x** 6