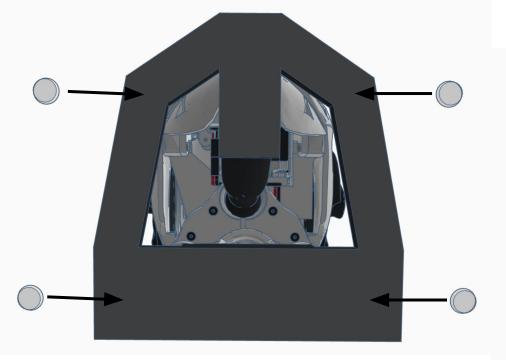

Servo Ports Release All Servo Ports to 1 Degree All Servo Ports to 90 Degrees All Servo Ports to 180 Degree

Alternating Digital I/O Mode 1 Alternating Digital I/O Mode 2

Reboot EZ-B

### LED WILL CONTINUE TO FLASH BLUE ON IOTINY

### **SERVOS WILL MOVE TO 90 DEGREE POSITION**



NOTE: IF ALREADY AT 90 DEGREES THE SERVOS WILL NOT MOVE































































































R

































NOTE: Orientation



















## **Camera Cable plugs into CAMERA port**



**D0 - Eye Pan Servo** 

**D1 - Eye Tilt Servo** 



## **ENSURE THE IOTINY LED IS STILL FLASHING BLUE**































































































x 2







**x** 6