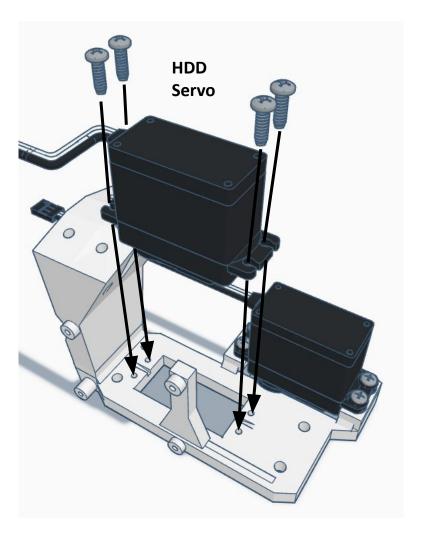

| NeckV3                   | White             |
| 1   | LowBackV6                | White             |
| 1   | SideHearV5               | White             |
| 1   | TopBackSkullV5           | White             |
| 1   | TopMouthV5               | White             |
| 1   | TopSkullLeftV5           | White             |
| 1   | TopSkullRightV5          | White             |
| 1   | UnitedInternalSupportV1  | Any color         |
| 1   | BatterySupportV1         | Any color         |
| 1   | SkullServoV2             | Any color         |
| 1   | PowerClipV1              | Any color         |











































































Outside View







Inside View

















## Outside











































































































Press Switch ON





## **BLUE FLASHING LED ON IOTINY = READY TO CONNECT TO COMPUTER**















Main Menu

Wi-Fi AP Mode

Wi-Fi Client Mode

General Settings

Advanced Settings

Diagnostics



# **Diagnostics**



All Servo Ports Release All Servo Ports to 1 Degree All Servo Ports to 90 Degrees All Servo Ports to 180 Degree

Alternating Digital I/O Mode 1 Alternating Digital I/O Mode 2

Reboot EZ-B

### LED WILL CONTINUE TO FLASH BLUE ON IOTINY

### **SERVOS WILL MOVE TO 90 DEGREE POSITION**



NOTE: IF ALREADY AT 90 DEGREES THE SERVOS WILL NOT MOVE































































































R

































NOTE: Orientation



















## **Camera Cable plugs int