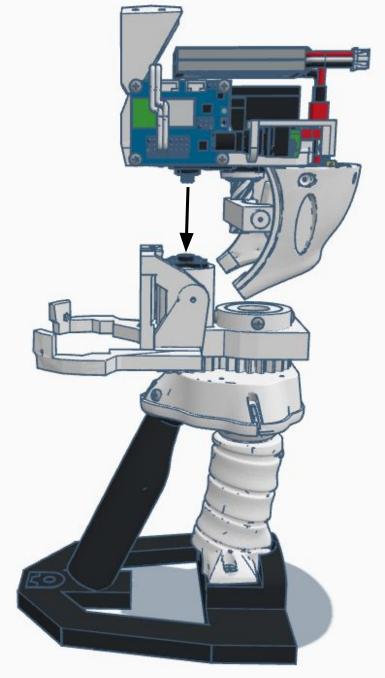

Outside View







Inside View

















## Outside











































































































Press Switch ON





## **BLUE FLASHING LED ON IOTINY = READY TO CONNECT TO COMPUTER**















Main Menu

Wi-Fi AP Mode

Wi-Fi Client Mode

General Settings

Advanced Settings

Diagnostics



# **Diagnostics**



All Servo Ports Release All Servo Ports to 1 Degree All Servo Ports to 90 Degrees All Servo Ports to 180 Degree

Alternating Digital I/O Mode 1 Alternating Digital I/O Mode 2

Reboot EZ-B

### LED WILL CONTINUE TO FLASH BLUE ON IOTINY

### **SERVOS WILL MOVE TO 90 DEGREE POSITION**



NOTE: IF ALREADY AT 90 DEGREES THE SERVOS WILL NOT MOVE































































































R

































NOTE: Orientation



















## **Camera Cable plugs into CAMERA port**



**D0 - Eye Pan Servo** 

**D1 - Eye Tilt Servo** 



## **ENSURE THE IOTINY LED IS STILL FLASHING BLUE**































































































x 2







**x** 6