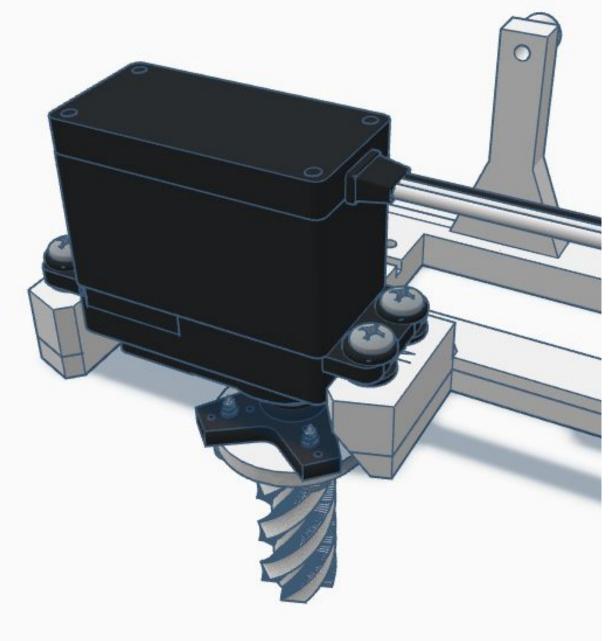

| 1   | NeckV3                   | White             |
| 1   | LowBackV6                | White             |
| 1   | SideHearV5               | White             |
| 1   | TopBackSkullV5           | White             |
| 1   | TopMouthV5               | White             |
| 1   | TopSkullLeftV5           | White             |
| 1   | TopSkullRightV5          | White             |
| 1   | UnitedInternalSupportV1  | Any color         |
| 1   | BatterySupportV1         | Any color         |
| 1   | SkullServoV2             | Any color         |
| 1   | PowerClipV1              | Any color         |











































































Outside View







Inside View

















## Outside











































































































Press Switch ON





## **BLUE FLASHING LED ON IOTINY = READY TO CONNECT TO COMPUTER**















Main Menu

Wi-Fi AP Mode

Wi-Fi Client Mode

General Settings

Advanced Settings

Diagnostics



# **Diagnostics**



All Servo Ports Release All Servo Ports to 1 Degree All Servo Ports to 90 Degrees All Servo Ports to 180 Degree

Alternating Digital I/O Mode 1 Alternating Digital I/O Mode 2

Reboot EZ-B

### LED WILL CONTINUE TO FLASH BLUE ON IOTINY

### **SERVOS WILL MOVE TO 90 DEGREE POSITION**



NOTE: IF ALREADY AT 90 DEGREES THE SERVOS WILL NOT MOVE































































































R

































NOTE: Orientation



















## **Camera Cable plugs