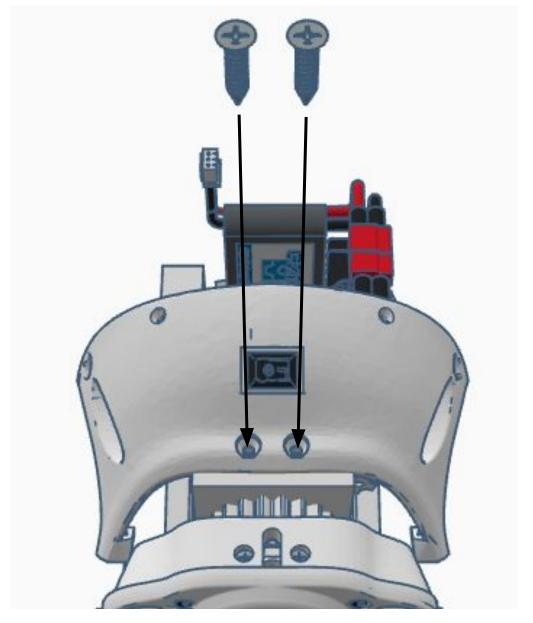

## **HARDWARE LIST** M3 x 0.5mm M2 x 0.4mm М3 M3 x 0.5mm M2 No. 8 Length: 6mm Length: 14mm Length: 20mm Length: 10mm Length: 34" Length: 10mm Black-Oxide Black-Oxide Pan Head Phillips Black-Oxide Flat Head Phillips Flange Head Phillips Pan Head Phillips **Hex drive Flat Head Hex drive Flat Head** Thread forming Wood/Metal Screw **Wood/Metal Screw Machine Screw Machine Screw Machine Screw** Screw x 34 x 37 **x** 4 No.2 No.1 No.1 No.2 2mm 1.27mm **Phillips Phillips Phillips Phillips** Allen Key Allen Key Screwdriver Screwdriver Screwdriver Screwdriver