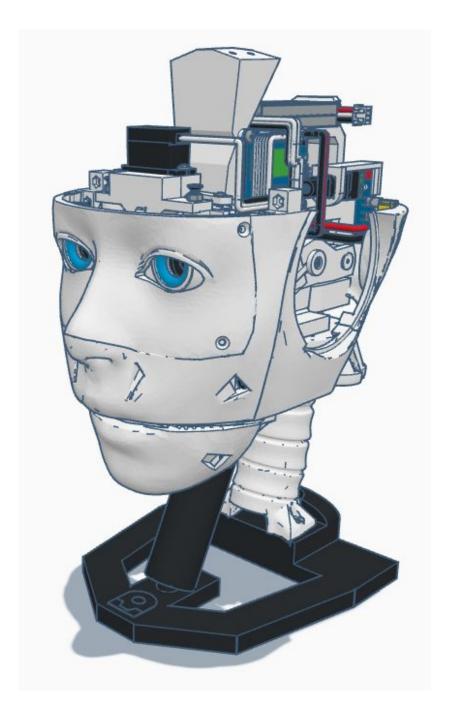

i-Fi Client Mode

General Settings

Advanced Settings

Diagnostics



# **Diagnostics**



All Servo Ports Release All Servo Ports to 1 Degree All Servo Ports to 90 Degrees All Servo Ports to 180 Degree

Alternating Digital I/O Mode 1 Alternating Digital I/O Mode 2

Reboot EZ-B

### LED WILL CONTINUE TO FLASH BLUE ON IOTINY

### **SERVOS WILL MOVE TO 90 DEGREE POSITION**



NOTE: IF ALREADY AT 90 DEGREES THE SERVOS WILL NOT MOVE































































































R

































NOTE: Orientation



















## **Camera Cable plugs into CAMERA port**



**D0 - Eye Pan Servo** 

**D1 - Eye Tilt Servo** 



## **ENSURE THE IOTINY LED IS STILL FLASHING BLUE**































































































x 2







**x** 6