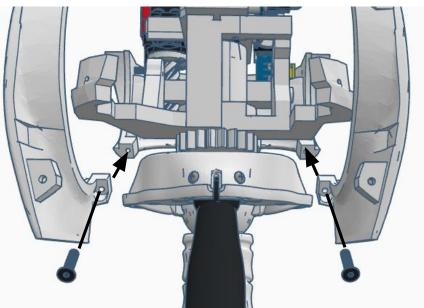

### **SERVOS WILL MOVE TO 90 DEGREE POSITION**

NOTE: IF ALREADY AT 90 DEGREES THE SERVOS WILL NOT MOVE

R

NOTE: Orientation