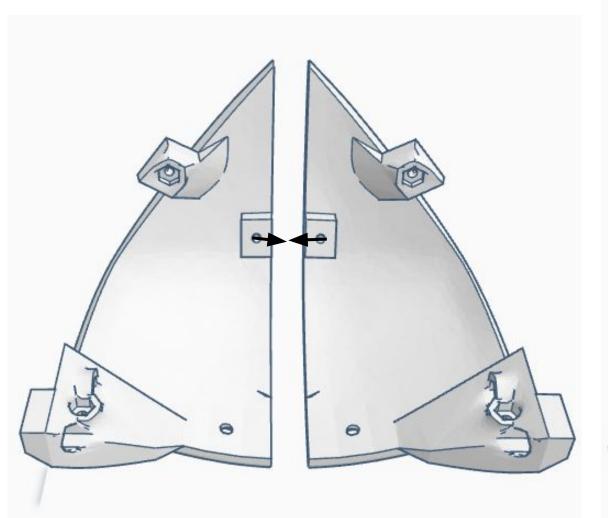

gs

Advanced Settings

Diagnostics



# **Diagnostics**



All Servo Ports Release All Servo Ports to 1 Degree All Servo Ports to 90 Degrees All Servo Ports to 180 Degree

Alternating Digital I/O Mode 1 Alternating Digital I/O Mode 2

Reboot EZ-B

### LED WILL CONTINUE TO FLASH BLUE ON IOTINY

### **SERVOS WILL MOVE TO 90 DEGREE POSITION**



NOTE: IF ALREADY AT 90 DEGREES THE SERVOS WILL NOT MOVE































































































R

































NOTE: Orientation



















## **Camera Cable plugs into CAMERA port**



**D0 - Eye Pan Servo** 

**D1 - Eye Tilt Servo** 



## **ENSURE THE IOTINY LED IS STILL FLASHING BLUE**































































































x 2







**x** 6