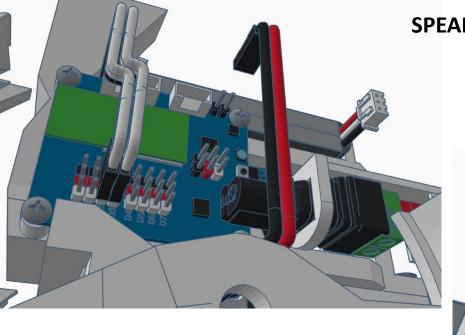

## **Camera Cable plugs into CAMERA port**

**D0 - Eye Pan Servo** 

**D1 - Eye Tilt Servo** 