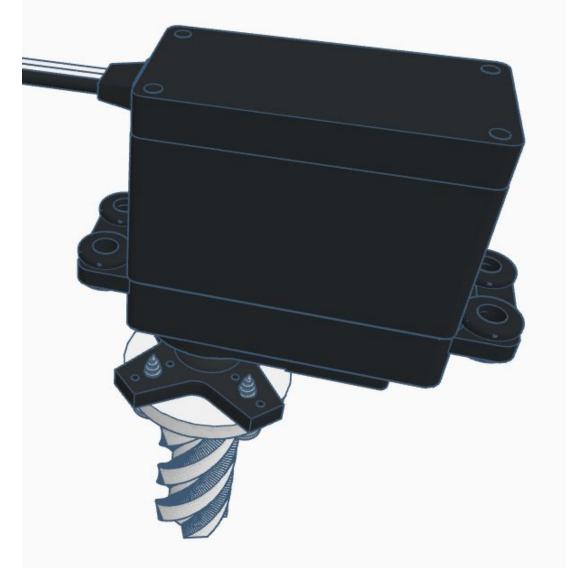

|
| 1   | NeckV3                   | White             |
| 1   | LowBackV6                | White             |
| 1   | SideHearV5               | White             |
| 1   | TopBackSkullV5           | White             |
| 1   | TopMouthV5               | White             |
| 1   | TopSkullLeftV5           | White             |
| 1   | TopSkullRightV5          | White             |
| 1   | UnitedInternalSupportV1  | Any color         |
| 1   | BatterySupportV1         | Any color         |
| 1   | SkullServoV2             | Any color         |
| 1   | PowerClipV1              | Any color         |











































































Outside View







Inside View

















## Outside











































































































Press Switch ON





## **BLUE FLASHING LED ON IOTINY = READY TO CONNECT TO COMPUTER**















Main Menu

Wi-Fi AP Mode

Wi-Fi Client Mode

General Settings

Advanced Settings

Diagnostics



# **Diagnostics**



All Servo Ports Release All Servo Ports to 1 Degree All Servo Ports to 90 Degrees All Servo Ports to 180 Degree

Alternating Digital I/O Mode 1 Alternating Digital I/O Mode 2

Reboot EZ-B

### LED WILL CONTINUE TO FLASH BLUE ON IOTINY

### **SERVOS WILL MOVE TO 90 DEGREE POSITION**



NOTE: IF ALREADY AT 90 DEGREES THE SERVOS WILL NOT MOVE































































































R

































NOTE: Orientation



















## **Camera Cable