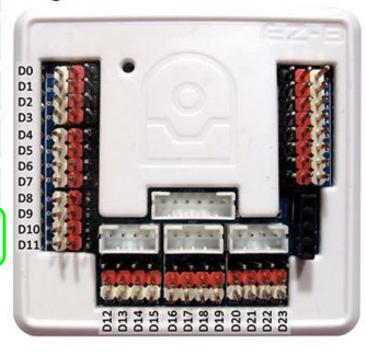

## **Camera Cable plugs into CAMERA port**

**D0 - Eye Pan Servo** 

**D1 - Eye Tilt Servo** 