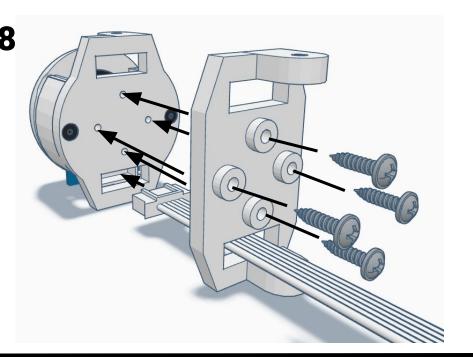

Inside View

















## Outside











































































































Press Switch ON





## **BLUE FLASHING LED ON IOTINY = READY TO CONNECT TO COMPUTER**















Main Menu

Wi-Fi AP Mode

Wi-Fi Client Mode

General Settings

Advanced Settings

Diagnostics



# **Diagnostics**



All Servo Ports Release All Servo Ports to 1 Degree All Servo Ports to 90 Degrees All Servo Ports to 180 Degree

Alternating Digital I/O Mode 1 Alternating Digital I/O Mode 2

Reboot EZ-B

### LED WILL CONTINUE TO FLASH BLUE ON IOTINY

### **SERVOS WILL MOVE TO 90 DEGREE POSITION**



NOTE: IF ALREADY AT 90 DEGREES THE SERVOS WILL NOT MOVE































































































R

































NOTE: Orientation



















## **Camera Cable plugs into CAMERA port**



**D0 - Eye Pan Servo** 

**D1 - Eye Tilt Servo** 



## **ENSURE THE IOTINY LED IS STILL FLASHING BLUE**































































































x 2







**x** 6