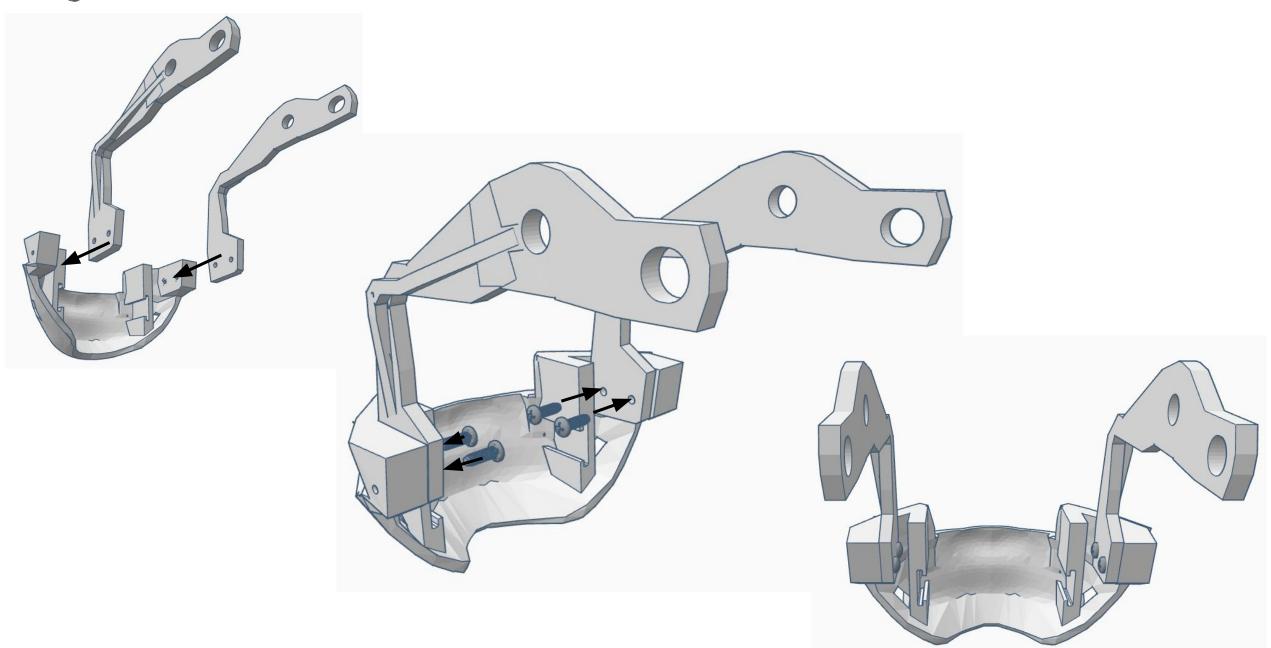

**TOOL LIST** 

M3 x 0.5mm

Needlenose

**Pliers** 

**x** 4

**Steel Hex Nut** 