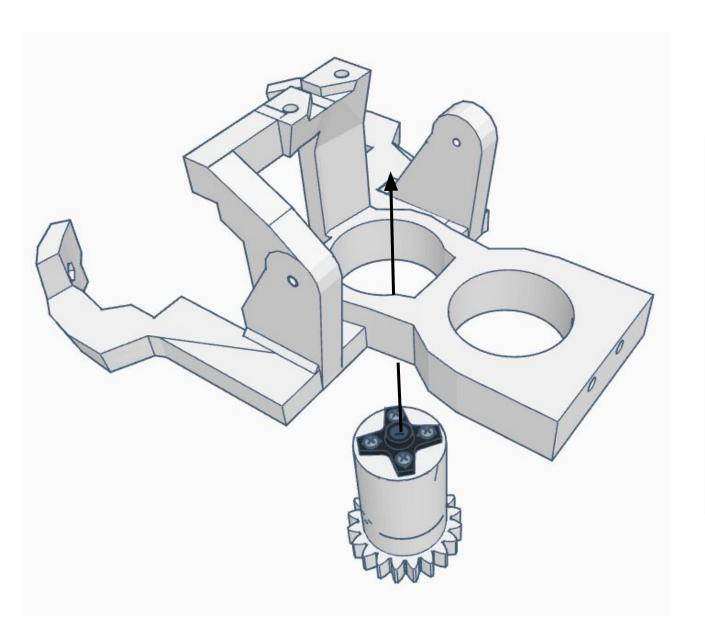

## **3D PRINTED PART LIST**

| Qty | 3D Printed Part          | Recommended Color        |
|-----|--------------------------|--------------------------|
|     |                          |                          |
| 1   | EarLeftV1                | Black                    |
| 1   | EarRightV1               | Black                    |
| 2   | EyeBallSupportEZcameraV2 | Any color                |
| 2   | EyePlateV2               | Any color                |
| 1   | EyeBallCameraPupil       | Black                    |
| 1   | EyeBallSolidPupil        | Black                    |
| 2   | EyeBallV2                | White                    |
| 2   | EyeBalliris              | Blue, Green, Brown, etc. |
| 2   | EyeBallinsertV2          | White                    |
| 1   | EyeglassV5               | White                    |
| 1   | EyeHingeLeftV3           | Any color                |
| 1   | EyeHingeRightV3          | Any color                |
| 1   | EyeHingeCurveV1          | Any color                |
| 1   | EyeSupportV6             | Any color                |
| 1   | EyeHolderV1              | Any color                |
| 1   | ServoGearV3              | White                    |
| 1   | MainGearV3               | White                    |
| 1   | RingV3                   | Any color                |
| 1   | VoiceBoxV1               | White                    |
| 1   | JawPistonV2              | White                    |