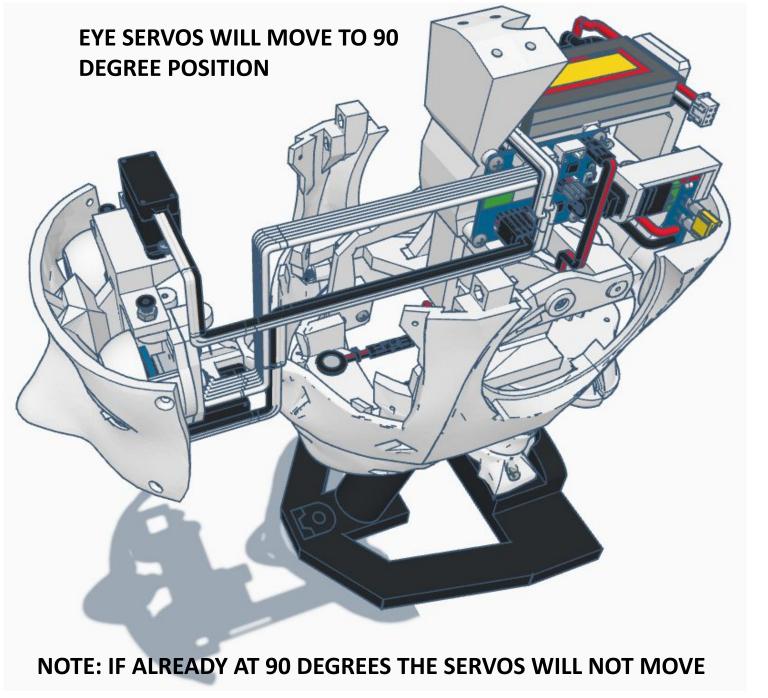

### **SERVOS WILL MOVE TO 90 DEGREE POSITION**

NOTE: IF ALREADY AT 90 DEGREES THE SERVOS WILL NOT MOVE

R

NOTE: Orientation