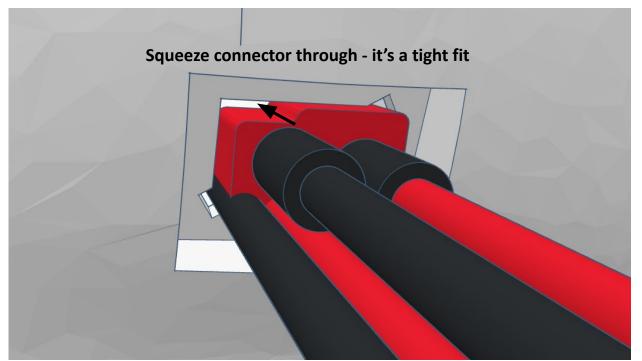

| White             |
| 1   | NeckJointLowerV5         | White             |
| 1   | NeckV3                   | White             |
| 1   | LowBackV6                | White             |
| 1   | SideHearV5               | White             |
| 1   | TopBackSkullV5           | White             |
| 1   | TopMouthV5               | White             |
| 1   | TopSkullLeftV5           | White             |
| 1   | TopSkullRightV5          | White             |
| 1   | UnitedInternalSupportV1  | Any color         |
| 1   | BatterySupportV1         | Any color         |
| 1   | SkullServoV2             | Any color         |
| 1   | PowerClipV1              | Any color         |











































































Outside View







Inside View

















## Outside











































































































Press Switch ON





## **BLUE FLASHING LED ON IOTINY = READY TO CONNECT TO COMPUTER**















Main Menu

Wi-Fi AP Mode

Wi-Fi Client Mode

General Settings

Advanced Settings

Diagnostics



# **Diagnostics**



All Servo Ports Release All Servo Ports to 1 Degree All Servo Ports to 90 Degrees All Servo Ports to 180 Degree

Alternating Digital I/O Mode 1 Alternating Digital I/O Mode 2

Reboot EZ-B

### LED WILL CONTINUE TO FLASH BLUE ON IOTINY

### **SERVOS WILL MOVE TO 90 DEGREE POSITION**



NOTE: IF ALREADY AT 90 DEGREES THE SERVOS WILL NOT MOVE































































































R