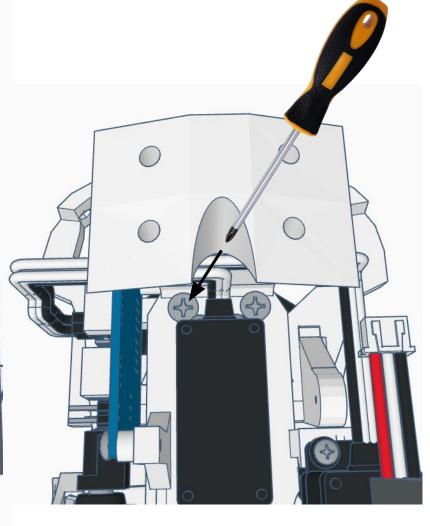

Outside View







Inside View

















## Outside











































































































Press Switch ON





## **BLUE FLASHING LED ON IOTINY = READY TO CONNECT TO COMPUTER**















Main Menu

Wi-Fi AP Mode

Wi-Fi Client Mode

General Settings

Advanced Settings

Diagnostics



# **Diagnostics**



All Servo Ports Release All Servo Ports to 1 Degree All Servo Ports to 90 Degrees All Servo Ports to 180 Degree

Alternating Digital I/O Mode 1 Alternating Digital I/O Mode 2

Reboot EZ-B

### LED WILL CONTINUE TO FLASH BLUE ON IOTINY

### **SERVOS WILL MOVE TO 90 DEGREE POSITION**



NOTE: IF ALREADY AT 90 DEGREES THE SERVOS WILL NOT MOVE































































































R

































NOTE: Orientation



















## **Camera Cable plugs into CAMERA port**



**D0 - Eye Pan Servo** 

**D1 - Eye Tilt Servo** 



## **ENSURE THE IOTINY LED IS STILL FLASHING BLUE**































































































x 2







**x** 6