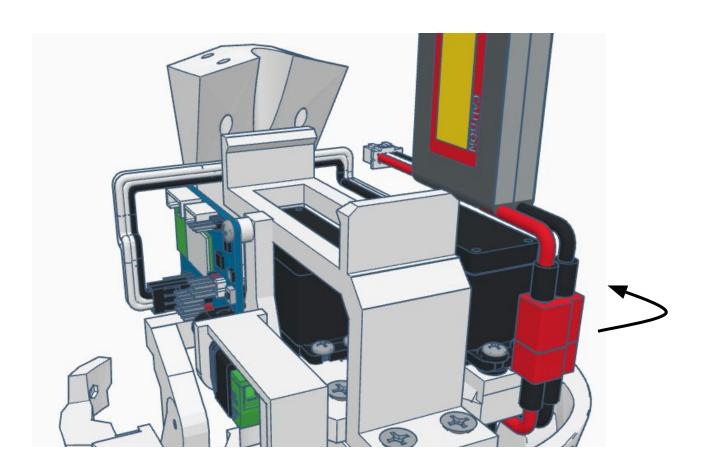

Outside View







Inside View

















## Outside











































































































Press Switch ON





## **BLUE FLASHING LED ON IOTINY = READY TO CONNECT TO COMPUTER**















Main Menu

Wi-Fi AP Mode

Wi-Fi Client Mode

General Settings

Advanced Settings

Diagnostics



# **Diagnostics**



All Servo Ports Release All Servo Ports to 1 Degree All Servo Ports to 90 Degrees All Servo Ports to 180 Degree

Alternating Digital I/O Mode 1 Alternating Digital I/O Mode 2

Reboot EZ-B

### LED WILL CONTINUE TO FLASH BLUE ON IOTINY

### **SERVOS WILL MOVE TO 90 DEGREE POSITION**



NOTE: IF ALREADY AT 90 DEGREES THE SERVOS WILL NOT MOVE































































































R

































NOTE: Orientation



















## **Camera Cable plugs into CAMERA port**



**D0 - Eye Pan Servo** 

**D1 - Eye Tilt Servo** 



## **ENSURE THE IOTINY LED IS STILL FLASHING BLUE**































































































x 2







**x** 6