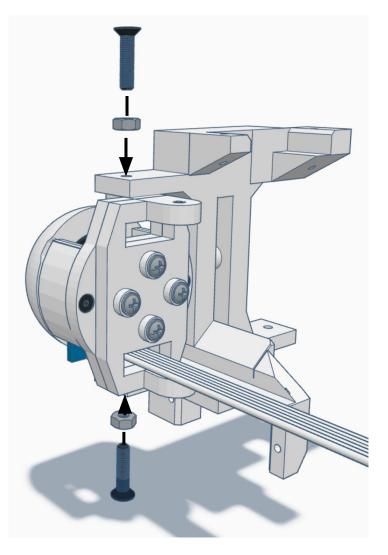

## Outside











































































































Press Switch ON





## **BLUE FLASHING LED ON IOTINY = READY TO CONNECT TO COMPUTER**















Main Menu

Wi-Fi AP Mode

Wi-Fi Client Mode

General Settings

Advanced Settings

Diagnostics



# **Diagnostics**



All Servo Ports Release All Servo Ports to 1 Degree All Servo Ports to 90 Degrees All Servo Ports to 180 Degree

Alternating Digital I/O Mode 1 Alternating Digital I/O Mode 2

Reboot EZ-B

### LED WILL CONTINUE TO FLASH BLUE ON IOTINY

### **SERVOS WILL MOVE TO 90 DEGREE POSITION**



NOTE: IF ALREADY AT 90 DEGREES THE SERVOS WILL NOT MOVE































































































R

































NOTE: Orientation



















## **Camera Cable plugs into CAMERA port**



**D0 - Eye Pan Servo** 

**D1 - Eye Tilt Servo** 



## **ENSURE THE IOTINY LED IS STILL FLASHING BLUE**































































































x 2







**x** 6