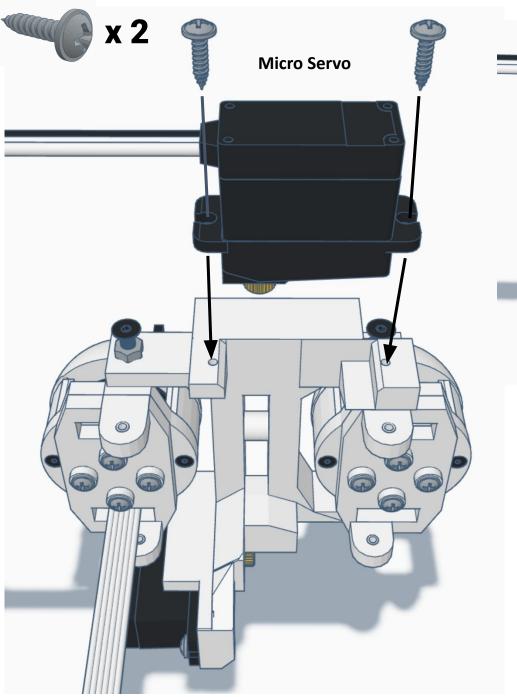

### **SERVOS WILL MOVE TO 90 DEGREE POSITION**

NOTE: IF ALREADY AT 90 DEGREES THE SERVOS WILL NOT MOVE

R

NOTE: Orientation