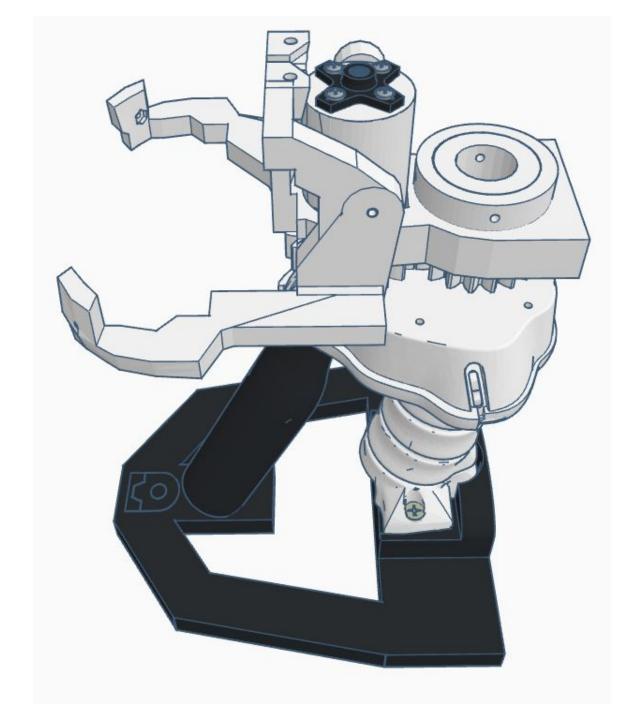

erV5         | White             |
| 1   | NeckV3                   | White             |
| 1   | LowBackV6                | White             |
| 1   | SideHearV5               | White             |
| 1   | TopBackSkullV5           | White             |
| 1   | TopMouthV5               | White             |
| 1   | TopSkullLeftV5           | White             |
| 1   | TopSkullRightV5          | White             |
| 1   | UnitedInternalSupportV1  | Any color         |
| 1   | BatterySupportV1         | Any color         |
| 1   | SkullServoV2             | Any color         |
| 1   | PowerClipV1              | Any color         |











































































Outside View







Inside View

















## Outside











































































































Press Switch ON





## **BLUE FLASHING LED ON IOTINY = READY TO CONNECT TO COMPUTER**















Main Menu

Wi-Fi AP Mode

Wi-Fi Client Mode

General Settings

Advanced Settings

Diagnostics



# **Diagnostics**



All Servo Ports Release All Servo Ports to 1 Degree All Servo Ports to 90 Degrees All Servo Ports to 180 Degree

Alternating Digital I/O Mode 1 Alternating Digital I/O Mode 2

Reboot EZ-B

### LED WILL CONTINUE TO FLASH BLUE ON IOTINY

### **SERVOS WILL MOVE TO 90 DEGREE POSITION**



NOTE: IF ALREADY AT 90 DEGREES THE SERVOS WILL NOT MOVE































































































R

































NOTE: Orientation