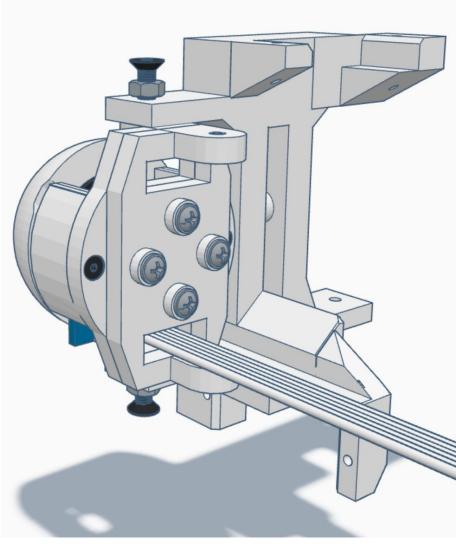

## Outside











































































































Press Switch ON





## **BLUE FLASHING LED ON IOTINY = READY TO CONNECT TO COMPUTER**















Main Menu

Wi-Fi AP Mode

Wi-Fi Client Mode

General Settings

Advanced Settings

Diagnostics



# **Diagnostics**



All Servo Ports Release All Servo Ports to 1 Degree All Servo Ports to 90 Degrees All Servo Ports to 180 Degree

Alternating Digital I/O Mode 1 Alternating Digital I/O Mode 2

Reboot EZ-B

### LED WILL CONTINUE TO FLASH BLUE ON IOTINY

### **SERVOS WILL MOVE TO 90 DEGREE POSITION**



NOTE: IF ALREADY AT 90 DEGREES THE SERVOS WILL NOT MOVE































































































R

































NOTE: Orientation



















## **Camera Cable plugs into CAMERA port**



**D0 - Eye Pan Servo** 

**D1 - Eye Tilt Servo** 



## **ENSURE THE IOTINY LED IS STILL FLASHING BLUE**































































































x 2







**x** 6