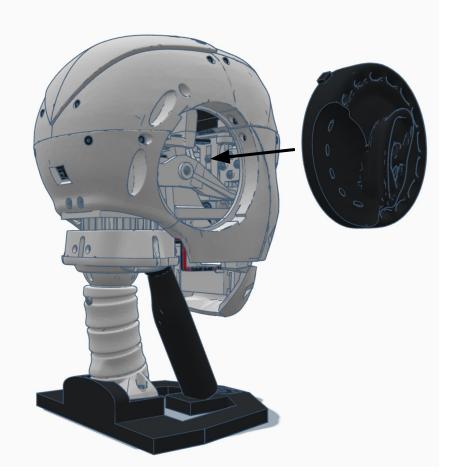

*



All Servo Ports Release All Servo Ports to 1 Degree All Servo Ports to 90 Degrees All Servo Ports to 180 Degree

Alternating Digital I/O Mode 1 Alternating Digital I/O Mode 2

Reboot EZ-B

### LED WILL CONTINUE TO FLASH BLUE ON IOTINY

### **SERVOS WILL MOVE TO 90 DEGREE POSITION**



NOTE: IF ALREADY AT 90 DEGREES THE SERVOS WILL NOT MOVE































































































R

































NOTE: Orientation



















## **Camera Cable plugs into CAMERA port**



**D0 - Eye Pan Servo** 

**D1 - Eye Tilt Servo** 



## **ENSURE THE IOTINY LED IS STILL FLASHING BLUE**































































































x 2







**x** 6