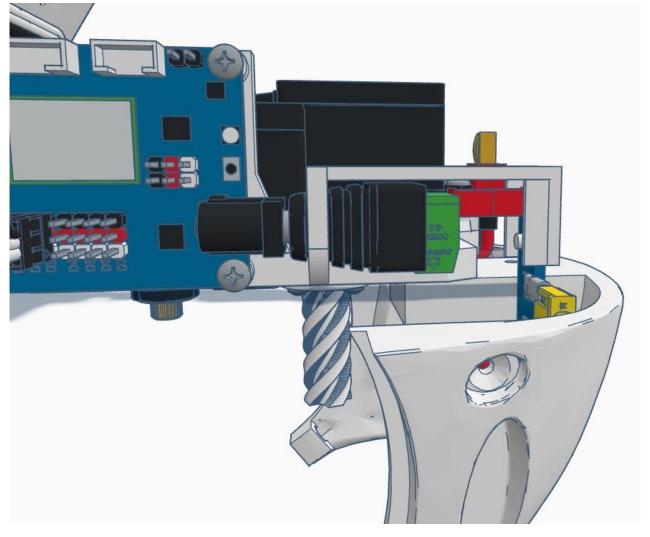

## **Camera Cable plugs into CAMERA port**

**D0 - Eye Pan Servo** 

**D1 - Eye Tilt Servo** 