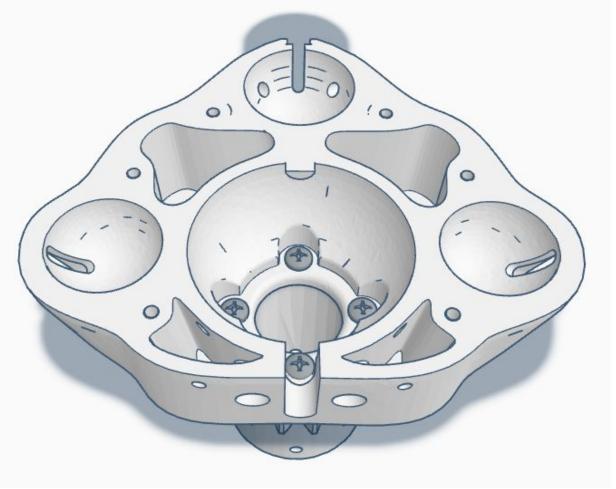

## **3D PRINTED PART LIST**

| Qty | 3D Printed Part          | Recommended Color        |
|-----|--------------------------|--------------------------|
|     |                          |                          |
| 1   | EarLeftV1                | Black                    |
| 1   | EarRightV1               | Black                    |
| 2   | EyeBallSupportEZcameraV2 | Any color                |
| 2   | EyePlateV2               | Any color                |
| 1   | EyeBallCameraPupil       | Black                    |
| 1   | EyeBallSolidPupil        | Black                    |
| 2   | EyeBallV2                | White                    |
| 2   | EyeBalliris              | Blue, Green, Brown, etc. |
| 2   | EyeBallinsertV2          | White                    |
| 1   | EyeglassV5               | White                    |
| 1   | EyeHingeLeftV3           | Any color                |
| 1   | EyeHingeRightV3          | Any color                |
| 1   | EyeHingeCurveV1          | Any color                |
| 1   | EyeSupportV6             | Any color                |
| 1   | EyeHolderV1              | Any color                |
| 1   | ServoGearV3              | White                    |
| 1   | MainGearV3               | White                    |
| 1   | RingV3                   | Any color                |
| 1   | VoiceBoxV1               | White                    |
| 1   | JawPistonV2              | White                    |