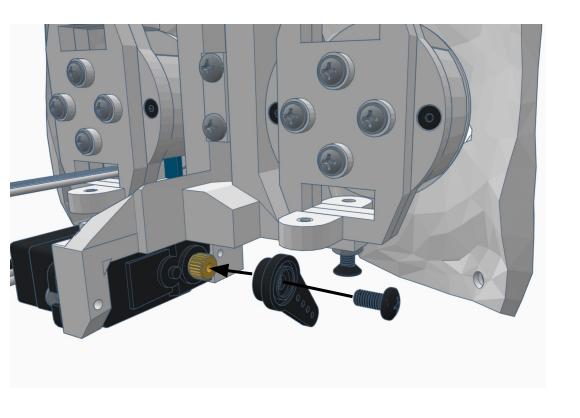

### **SERVOS WILL MOVE TO 90 DEGREE POSITION**

NOTE: IF ALREADY AT 90 DEGREES THE SERVOS WILL NOT MOVE

R

NOTE: Orientation