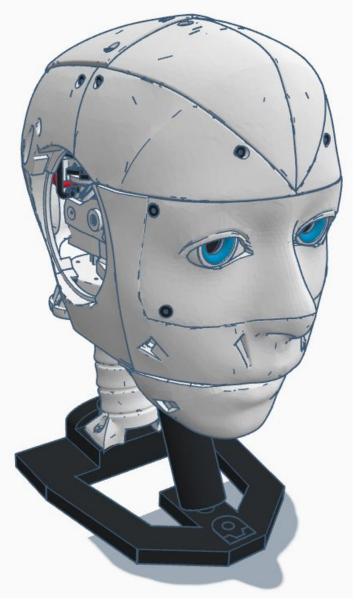

# **Diagnostics**



All Servo Ports Release All Servo Ports to 1 Degree All Servo Ports to 90 Degrees All Servo Ports to 180 Degree

Alternating Digital I/O Mode 1 Alternating Digital I/O Mode 2

Reboot EZ-B

### LED WILL CONTINUE TO FLASH BLUE ON IOTINY

### **SERVOS WILL MOVE TO 90 DEGREE POSITION**



NOTE: IF ALREADY AT 90 DEGREES THE SERVOS WILL NOT MOVE































































































R

































NOTE: Orientation



















## **Camera Cable plugs into CAMERA port**



**D0 - Eye Pan Servo** 

**D1 - Eye Tilt Servo** 



## **ENSURE THE IOTINY LED IS STILL FLASHING BLUE**































































































x 2







**x** 6