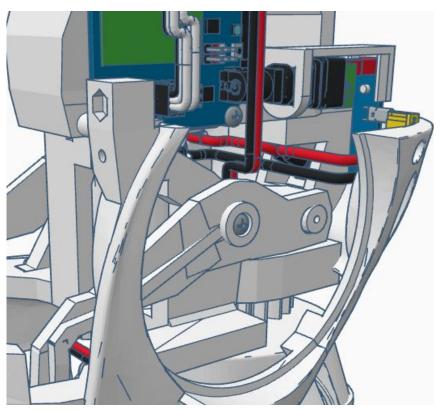

## **Camera Cable plugs into CAMERA port**

**D0 - Eye Pan Servo** 

**D1 - Eye Tilt Servo** 