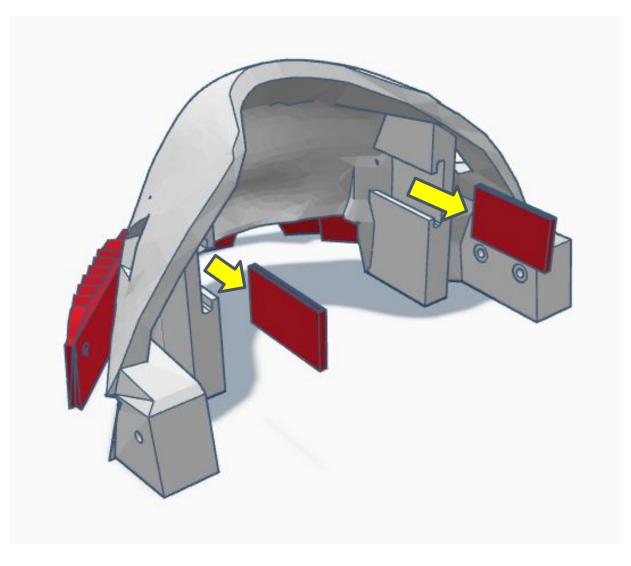

## **3D PRINTED PART LIST**

| Qty | 3D Printed Part          | Recommended Color        |
|-----|--------------------------|--------------------------|
|     |                          |                          |
| 1   | EarLeftV1                | Black                    |
| 1   | EarRightV1               | Black                    |
| 2   | EyeBallSupportEZcameraV2 | Any color                |
| 2   | EyePlateV2               | Any color                |
| 1   | EyeBallCameraPupil       | Black                    |
| 1   | EyeBallSolidPupil        | Black                    |
| 2   | EyeBallV2                | White                    |
| 2   | EyeBalliris              | Blue, Green, Brown, etc. |
| 2   | EyeBallinsertV2          | White                    |
| 1   | EyeglassV5               | White                    |
| 1   | EyeHingeLeftV3           | Any color                |
| 1   | EyeHingeRightV3          | Any color                |
| 1   | EyeHingeCurveV1          | Any color                |
| 1   | EyeSupportV6             | Any color                |
| 1   | EyeHolderV1              | Any color                |
| 1   | ServoGearV3              | White                    |
| 1   | MainGearV3               | White                    |
| 1   | RingV3                   | Any color                |
| 1   | VoiceBoxV1               | White                    |
| 1   | JawPistonV2              | White                    |

| Qty | 3D Printed Part          | Recommended Color |
|-----|--------------------------|-------------------|
|     |                          |                   |
| 1   | JawSupportV2             | White             |
| 1   | JawHingeV1_wide          | White             |
| 1   | JawV5                    | White             |
| 2   | PivotCupV2               | Anycolor          |
| 1   | Head_Stand_EZ-Robot_Logo | Black             |
| 1   | NeckPistonFrontV2        | Black             |
| 1   | NeckPlateV3              | White             |
| 1   | NeckPlateHighV3          | White             |
| 1   | NeckJointLowerV5         | White             |
| 1   | NeckV3                   | White             |
| 1   | LowBackV6                | White             |
| 1   | SideHearV5               | White             |
| 1   | TopBackSkullV5           | White             |
| 1   | TopMouthV5               | White             |
| 1   | TopSkullLeftV5           | White             |
| 1   | TopSkullRightV5          | White             |
| 1   | UnitedInternalSupportV1  | Any color         |
| 1   | BatterySupportV1         | Any color         |
| 1   | SkullServoV2             | Any color         |
| 1   | PowerClipV1              | Any color         |