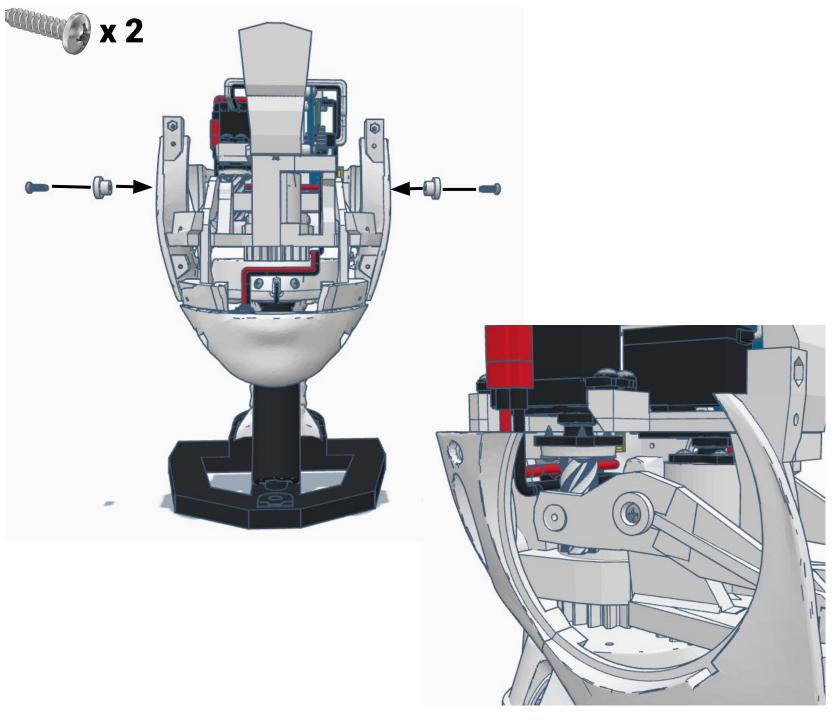

Outside View







Inside View

















## Outside











































































































Press Switch ON





## **BLUE FLASHING LED ON IOTINY = READY TO CONNECT TO COMPUTER**















Main Menu

Wi-Fi AP Mode

Wi-Fi Client Mode

General Settings

Advanced Settings

Diagnostics



# **Diagnostics**



All Servo Ports Release All Servo Ports to 1 Degree All Servo Ports to 90 Degrees All Servo Ports to 180 Degree

Alternating Digital I/O Mode 1 Alternating Digital I/O Mode 2

Reboot EZ-B

### LED WILL CONTINUE TO FLASH BLUE ON IOTINY

### **SERVOS WILL MOVE TO 90 DEGREE POSITION**



NOTE: IF ALREADY AT 90 DEGREES THE SERVOS WILL NOT MOVE































































































R

































NOTE: Orientation



















## **Camera Cable plugs into CAMERA port**



**D0 - Eye Pan Servo** 

**D1 - Eye Tilt Servo** 



## **ENSURE THE IOTINY LED IS STILL FLASHING BLUE**































































































x 2







**x** 6