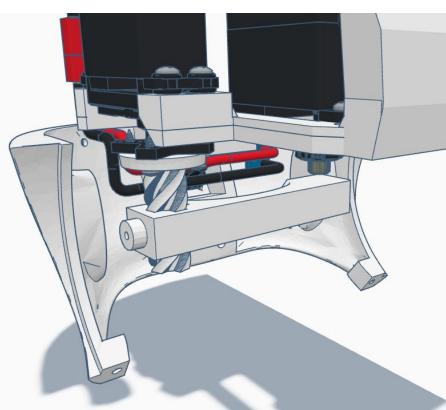

Outside View







Inside View

















## Outside











































































































Press Switch ON





## **BLUE FLASHING LED ON IOTINY = READY TO CONNECT TO COMPUTER**















Main Menu

Wi-Fi AP Mode

Wi-Fi Client Mode

General Settings

Advanced Settings

Diagnostics



# **Diagnostics**



All Servo Ports Release All Servo Ports to 1 Degree All Servo Ports to 90 Degrees All Servo Ports to 180 Degree

Alternating Digital I/O Mode 1 Alternating Digital I/O Mode 2

Reboot EZ-B

### LED WILL CONTINUE TO FLASH BLUE ON IOTINY

### **SERVOS WILL MOVE TO 90 DEGREE POSITION**



NOTE: IF ALREADY AT 90 DEGREES THE SERVOS WILL NOT MOVE































































































R

































NOTE: Orientation



















## **Camera Cable plugs into CAMERA port**



**D0 - Eye Pan Servo** 

**D1 - Eye Tilt Servo** 



## **ENSURE THE IOTINY LED IS STILL FLASHING BLUE**































































































x 2







**x** 6