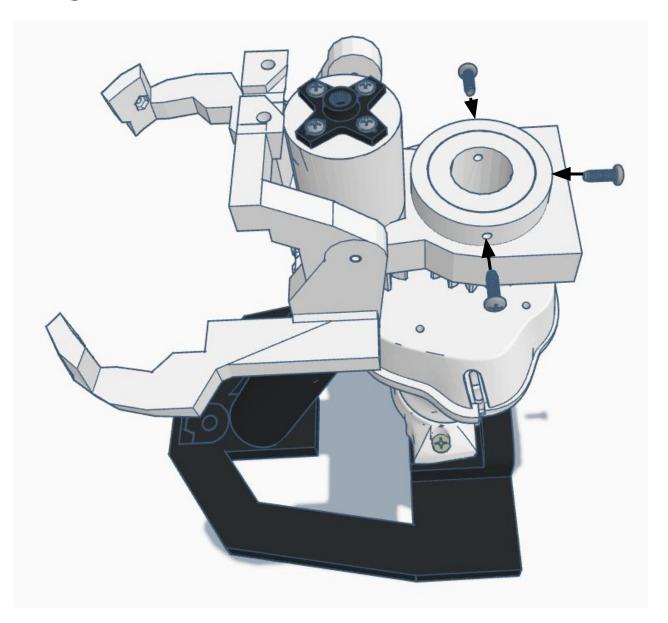

| White             |
| 1   | NeckV3                   | White             |
| 1   | LowBackV6                | White             |
| 1   | SideHearV5               | White             |
| 1   | TopBackSkullV5           | White             |
| 1   | TopMouthV5               | White             |
| 1   | TopSkullLeftV5           | White             |
| 1   | TopSkullRightV5          | White             |
| 1   | UnitedInternalSupportV1  | Any color         |
| 1   | BatterySupportV1         | Any color         |
| 1   | SkullServoV2             | Any color         |
| 1   | PowerClipV1              | Any color         |











































































Outside View







Inside View

















## Outside











































































































Press Switch ON





## **BLUE FLASHING LED ON IOTINY = READY TO CONNECT TO COMPUTER**















Main Menu

Wi-Fi AP Mode

Wi-Fi Client Mode

General Settings

Advanced Settings

Diagnostics



# **Diagnostics**



All Servo Ports Release All Servo Ports to 1 Degree All Servo Ports to 90 Degrees All Servo Ports to 180 Degree

Alternating Digital I/O Mode 1 Alternating Digital I/O Mode 2

Reboot EZ-B

### LED WILL CONTINUE TO FLASH BLUE ON IOTINY

### **SERVOS WILL MOVE TO 90 DEGREE POSITION**



NOTE: IF ALREADY AT 90 DEGREES THE SERVOS WILL NOT MOVE































































































R

































NOTE: Orientation