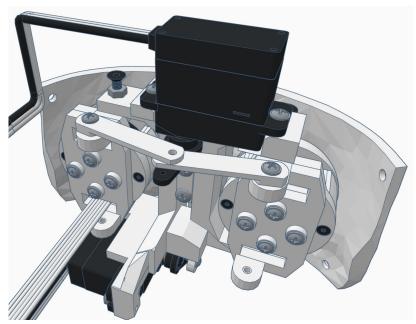

i AP Mode

Wi-Fi Client Mode

General Settings

Advanced Settings

Diagnostics



# **Diagnostics**



All Servo Ports Release All Servo Ports to 1 Degree All Servo Ports to 90 Degrees All Servo Ports to 180 Degree

Alternating Digital I/O Mode 1 Alternating Digital I/O Mode 2

Reboot EZ-B

### LED WILL CONTINUE TO FLASH BLUE ON IOTINY

### **SERVOS WILL MOVE TO 90 DEGREE POSITION**



NOTE: IF ALREADY AT 90 DEGREES THE SERVOS WILL NOT MOVE































































































R

































NOTE: Orientation



















## **Camera Cable plugs into CAMERA port**



**D0 - Eye Pan Servo** 

**D1 - Eye Tilt Servo** 



## **ENSURE THE IOTINY LED IS STILL FLASHING BLUE**































































































x 2







**x** 6