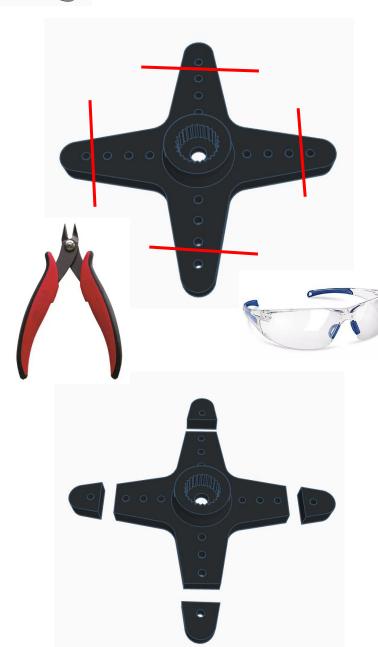

**TOOL LIST** 

M3 x 0.5mm

Needlenose

**Pliers** 

**x** 4

**Steel Hex Nut** 

## **OPTIONAL TOOLS & MATERIALS**

Electric Precision Screwdriver for threading hardware

Utility Knife for cleaning up 3D prints

Side cutters used with Safety Glasses Needle Files for cleaning up 3D prints