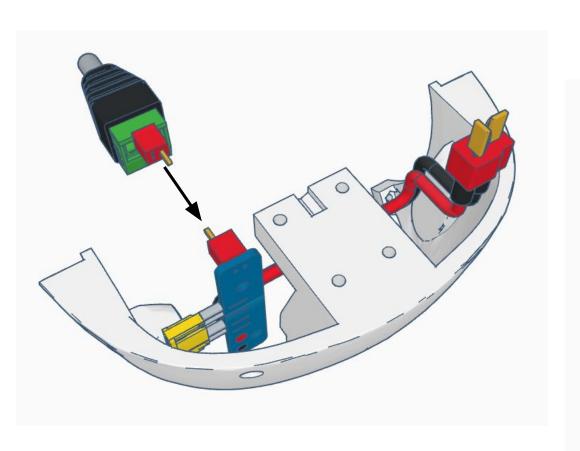

| White             |
| 1   | LowBackV6                | White             |
| 1   | SideHearV5               | White             |
| 1   | TopBackSkullV5           | White             |
| 1   | TopMouthV5               | White             |
| 1   | TopSkullLeftV5           | White             |
| 1   | TopSkullRightV5          | White             |
| 1   | UnitedInternalSupportV1  | Any color         |
| 1   | BatterySupportV1         | Any color         |
| 1   | SkullServoV2             | Any color         |
| 1   | PowerClipV1              | Any color         |











































































Outside View







Inside View

















## Outside











































































































Press Switch ON





## **BLUE FLASHING LED ON IOTINY = READY TO CONNECT TO COMPUTER**















Main Menu

Wi-Fi AP Mode

Wi-Fi Client Mode

General Settings

Advanced Settings

Diagnostics



# **Diagnostics**



All Servo Ports Release All Servo Ports to 1 Degree All Servo Ports to 90 Degrees All Servo Ports to 180 Degree

Alternating Digital I/O Mode 1 Alternating Digital I/O Mode 2

Reboot EZ-B

### LED WILL CONTINUE TO FLASH BLUE ON IOTINY

### **SERVOS WILL MOVE TO 90 DEGREE POSITION**



NOTE: IF ALREADY AT 90 DEGREES THE SERVOS WILL NOT MOVE































































































R

































NOTE: Orientation



















## **Camera Cable plugs into CAMERA port**



**D