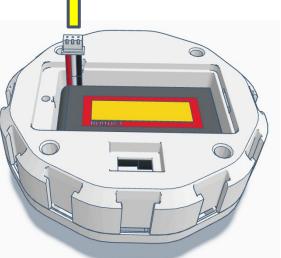

6mm Length: 14mm Length: 20mm Length: 10mm Length: 34" Length: 10mm Black-Oxide Black-Oxide Pan Head Phillips Black-Oxide Flat Head Phillips Flange Head Phillips Pan Head Phillips **Hex drive Flat Head Hex drive Flat Head** Thread forming Wood/Metal Screw **Wood/Metal Screw Machine Screw Machine Screw Machine Screw** Screw x 34 x 37 **x** 4 No.2 No.1 No.1 No.2 2mm 1.27mm **Phillips Phillips Phillips Phillips** Allen Key Allen Key Screwdriver Screwdriver Screwdriver Screwdriver

**TOOL LIST** 

M3 x 0.5mm

Needlenose

**Pliers** 

**x** 4

**Steel Hex Nut** 

## **OPTIONAL TOOLS & MATERIALS**















Electric Precision Screwdriver for threading hardware

Utility Knife for cleaning up 3D prints

Side cutters used with Safety Glasses Needle Files for cleaning up 3D prints





















## **3D PRINTED PART LIST**

| Qty | 3D Printed Part          | Recommended Color        |
|-----|--------------------------|--------------------------|
|     |                          |                          |
| 1   | EarLeftV1                | Black                    |
| 1   | EarRightV1               | Black                    |
| 2   | EyeBallSupportEZcameraV2 | Any color                |
| 2   | EyePlateV2               | Any color                |
| 1   | EyeBallCameraPupil       | Black                    |
| 1   | EyeBallSolidPupil        | Black                    |
| 2   | EyeBallV2                | White                    |
| 2   | EyeBalliris              | Blue, Green, Brown, etc. |
| 2   | EyeBallinsertV2          | White                    |
| 1   | EyeglassV5