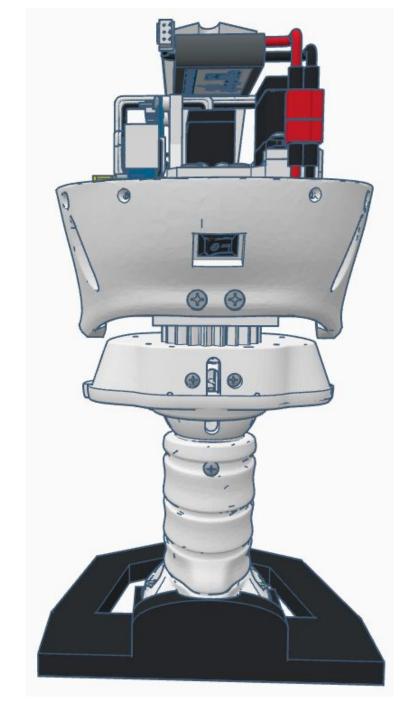

## **HARDWARE LIST** M3 x 0.5mm M2 x 0.4mm М3 M3 x 0.5mm M2 No. 8 Length: 6mm Length: 14mm Length: 20mm Length: 10mm Length: 34" Length: 10mm Black-Oxide Black-Oxide Pan Head Phillips Black-Oxide Flat Head Phillips Flange Head Phillips Pan Head Phillips **Hex drive Flat Head Hex drive Flat Head** Thread forming Wood/Metal Screw **Wood/Metal Screw Machine Screw Machine Screw Machine Screw** Screw x 34 x 37 **x** 4 No.2 No.1 No.1 No.2 2mm 1.27mm **Phillips Phillips Phillips Phillips** Allen Key Allen Key Screwdriver Screwdriver Screwdriver Screwdriver