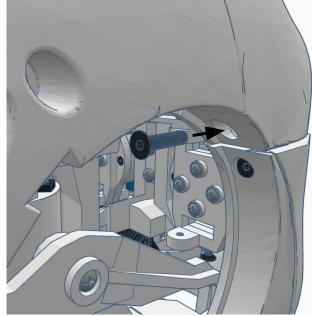

agnostics**



All Servo Ports Release All Servo Ports to 1 Degree All Servo Ports to 90 Degrees All Servo Ports to 180 Degree

Alternating Digital I/O Mode 1 Alternating Digital I/O Mode 2

Reboot EZ-B

### LED WILL CONTINUE TO FLASH BLUE ON IOTINY

### **SERVOS WILL MOVE TO 90 DEGREE POSITION**



NOTE: IF ALREADY AT 90 DEGREES THE SERVOS WILL NOT MOVE































































































R

































NOTE: Orientation



















## **Camera Cable plugs into CAMERA port**



**D0 - Eye Pan Servo** 

**D1 - Eye Tilt Servo** 



## **ENSURE THE IOTINY LED IS STILL FLASHING BLUE**































































































x 2







**x** 6