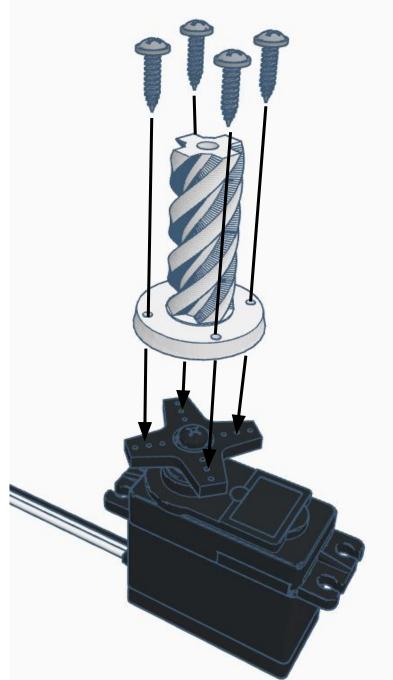

|
| 1   | NeckV3                   | White             |
| 1   | LowBackV6                | White             |
| 1   | SideHearV5               | White             |
| 1   | TopBackSkullV5           | White             |
| 1   | TopMouthV5               | White             |
| 1   | TopSkullLeftV5           | White             |
| 1   | TopSkullRightV5          | White             |
| 1   | UnitedInternalSupportV1  | Any color         |
| 1   | BatterySupportV1         | Any color         |
| 1   | SkullServoV2             | Any color         |
| 1   | PowerClipV1              | Any color         |











































































Outside View







Inside View

















## Outside











































































































Press Switch ON





## **BLUE FLASHING LED ON IOTINY = READY TO CONNECT TO COMPUTER**















Main Menu

Wi-Fi AP Mode

Wi-Fi Client Mode

General Settings

Advanced Settings

Diagnostics



# **Diagnostics**



All Servo Ports Release All Servo Ports to 1 Degree All Servo Ports to 90 Degrees All Servo Ports to 180 Degree

Alternating Digital I/O Mode 1 Alternating Digital I/O Mode 2

Reboot EZ-B

### LED WILL CONTINUE TO FLASH BLUE ON IOTINY

### **SERVOS WILL MOVE TO 90 DEGREE POSITION**



NOTE: IF ALREADY AT 90 DEGREES THE SERVOS WILL NOT MOVE































































































R

































NOTE: Orientation



















## **Camera