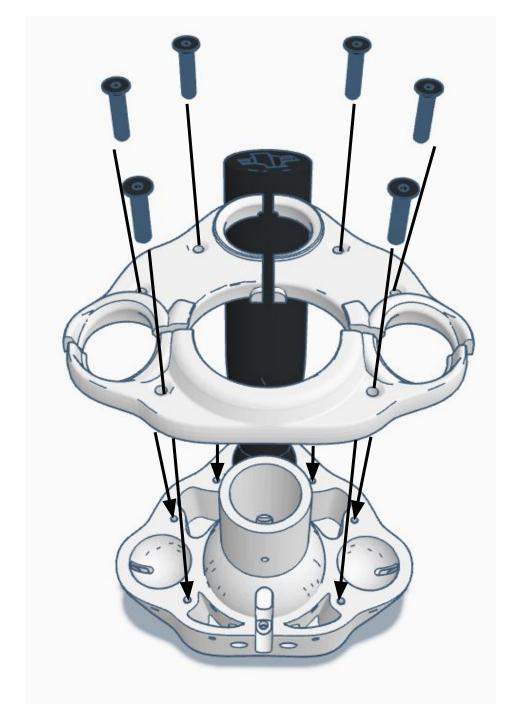

| White             |
| 1   | NeckPlateHighV3          | White             |
| 1   | NeckJointLowerV5         | White             |
| 1   | NeckV3                   | White             |
| 1   | LowBackV6                | White             |
| 1   | SideHearV5               | White             |
| 1   | TopBackSkullV5           | White             |
| 1   | TopMouthV5               | White             |
| 1   | TopSkullLeftV5           | White             |
| 1   | TopSkullRightV5          | White             |
| 1   | UnitedInternalSupportV1  | Any color         |
| 1   | BatterySupportV1         | Any color         |
| 1   | SkullServoV2             | Any color         |
| 1   | PowerClipV1              | Any color         |











































































Outside View







Inside View

















## Outside











































































































Press Switch ON





## **BLUE FLASHING LED ON IOTINY = READY TO CONNECT TO COMPUTER**















Main Menu

Wi-Fi AP Mode

Wi-Fi Client Mode

General Settings

Advanced Settings

Diagnostics



# **Diagnostics**



All Servo Ports Release All Servo Ports to 1 Degree All Servo Ports to 90 Degrees All Servo Ports to 180 Degree

Alternating Digital I/O Mode 1 Alternating Digital I/O Mode 2

Reboot EZ-B

### LED WILL CONTINUE TO FLASH BLUE ON IOTINY

### **SERVOS WILL MOVE TO 90 DEGREE POSITION**



NOTE: IF ALREADY AT 90 DEGREES THE SERVOS WILL NOT MOVE