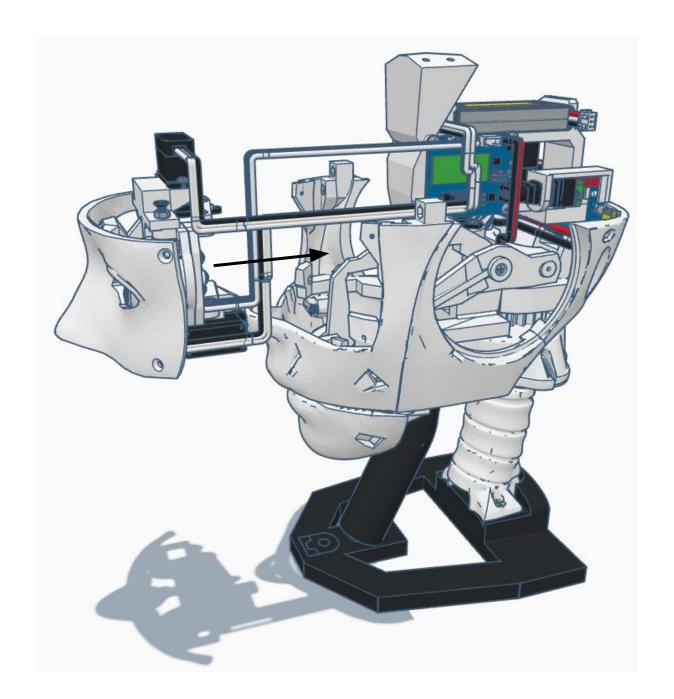

Wi-Fi Client Mode

General Settings

Advanced Settings

Diagnostics



# **Diagnostics**



All Servo Ports Release All Servo Ports to 1 Degree All Servo Ports to 90 Degrees All Servo Ports to 180 Degree

Alternating Digital I/O Mode 1 Alternating Digital I/O Mode 2

Reboot EZ-B

### LED WILL CONTINUE TO FLASH BLUE ON IOTINY

### **SERVOS WILL MOVE TO 90 DEGREE POSITION**



NOTE: IF ALREADY AT 90 DEGREES THE SERVOS WILL NOT MOVE































































































R

































NOTE: Orientation



















## **Camera Cable plugs into CAMERA port**



**D0 - Eye Pan Servo** 

**D1 - Eye Tilt Servo** 



## **ENSURE THE IOTINY LED IS STILL FLASHING BLUE**































































































x 2







**x** 6