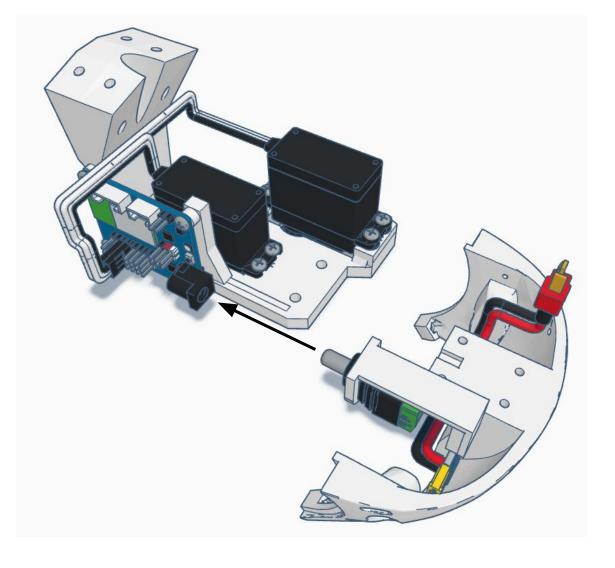

| White             |
| 1   | LowBackV6                | White             |
| 1   | SideHearV5               | White             |
| 1   | TopBackSkullV5           | White             |
| 1   | TopMouthV5               | White             |
| 1   | TopSkullLeftV5           | White             |
| 1   | TopSkullRightV5          | White             |
| 1   | UnitedInternalSupportV1  | Any color         |
| 1   | BatterySupportV1         | Any color         |
| 1   | SkullServoV2             | Any color         |
| 1   | PowerClipV1              | Any color         |











































































Outside View







Inside View

















## Outside











































































































Press Switch ON





## **BLUE FLASHING LED ON IOTINY = READY TO CONNECT TO COMPUTER**















Main Menu

Wi-Fi AP Mode

Wi-Fi Client Mode

General Settings

Advanced Settings

Diagnostics



# **Diagnostics**



All Servo Ports Release All Servo Ports to 1 Degree All Servo Ports to 90 Degrees All Servo Ports to 180 Degree

Alternating Digital I/O Mode 1 Alternating Digital I/O Mode 2

Reboot EZ-B

### LED WILL CONTINUE TO FLASH BLUE ON IOTINY

### **SERVOS WILL MOVE TO 90 DEGREE POSITION**



NOTE: IF ALREADY AT 90 DEGREES THE SERVOS WILL NOT MOVE































































































R

































NOTE: Orientation



















## **Camera Cable plugs into CAMERA port**



**D0 - Eye