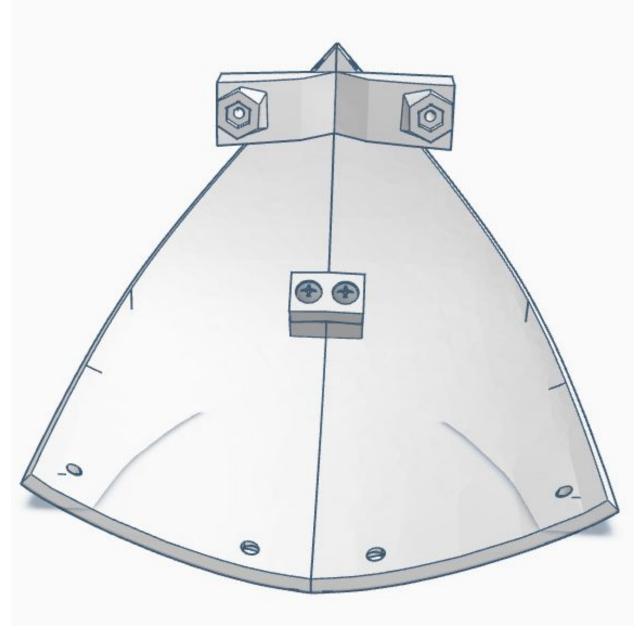

ings

Advanced Settings

Diagnostics



# **Diagnostics**



All Servo Ports Release All Servo Ports to 1 Degree All Servo Ports to 90 Degrees All Servo Ports to 180 Degree

Alternating Digital I/O Mode 1 Alternating Digital I/O Mode 2

Reboot EZ-B

### LED WILL CONTINUE TO FLASH BLUE ON IOTINY

### **SERVOS WILL MOVE TO 90 DEGREE POSITION**



NOTE: IF ALREADY AT 90 DEGREES THE SERVOS WILL NOT MOVE































































































R

































NOTE: Orientation



















## **Camera Cable plugs into CAMERA port**



**D0 - Eye Pan Servo** 

**D1 - Eye Tilt Servo** 



## **ENSURE THE IOTINY LED IS STILL FLASHING BLUE**































































































x 2







**x** 6