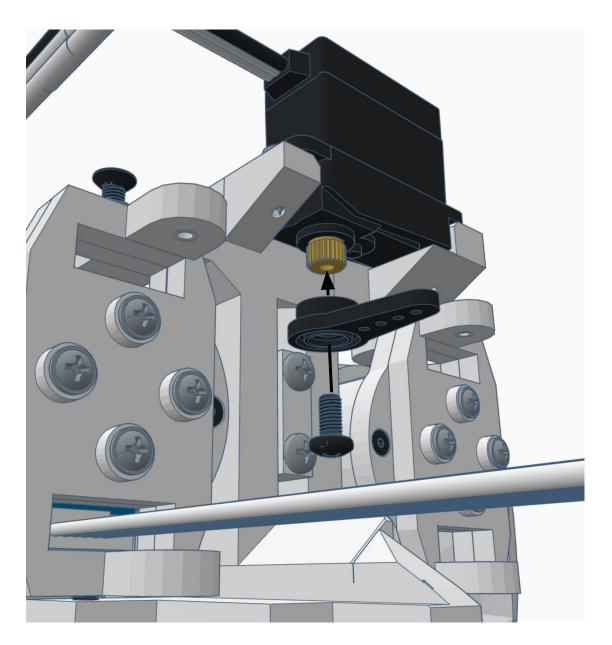

### **SERVOS WILL MOVE TO 90 DEGREE POSITION**

NOTE: IF ALREADY AT 90 DEGREES THE SERVOS WILL NOT MOVE

R

NOTE: Orientation