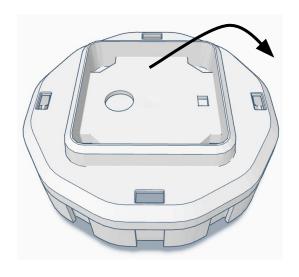

. 8 Length: 6mm Length: 14mm Length: 20mm Length: 10mm Length: 34" Length: 10mm Black-Oxide Black-Oxide Pan Head Phillips Black-Oxide Flat Head Phillips Flange Head Phillips Pan Head Phillips **Hex drive Flat Head Hex drive Flat Head** Thread forming Wood/Metal Screw **Wood/Metal Screw Machine Screw Machine Screw Machine Screw** Screw x 34 x 37 **x** 4 No.2 No.1 No.1 No.2 2mm 1.27mm **Phillips Phillips Phillips Phillips** Allen Key Allen Key Screwdriver Screwdriver Screwdriver Screwdriver

**TOOL LIST** 

M3 x 0.5mm

Needlenose

**Pliers** 

**x** 4

**Steel Hex Nut** 

## **OPTIONAL TOOLS & MATERIALS**















Electric Precision Screwdriver for threading hardware

Utility Knife for cleaning up 3D prints

Side cutters used with Safety Glasses Needle Files for cleaning up 3D prints





















## **3D PRINTED PART LIST**

| Qty | 3D Printed Part          | Recommended Color        |
|-----|--------------------------|--------------------------|
|     |                          |                          |
| 1   | EarLeftV1                | Black                    |
| 1   | EarRightV1               | Black                    |
| 2   | EyeBallSupportEZcameraV2 | Any color                |
| 2   | EyePlateV2               | Any color                |
| 1   | EyeBallCameraPupil       | Black                    |
| 1   | EyeBallSolidPupil        | Black                    |
| 2   | EyeBallV2                | White                    |
| 2   | EyeBalliris              | Blue, Green, Brown, etc. |
| 2   | EyeBallinsertV2          | White                    |
| 1   |