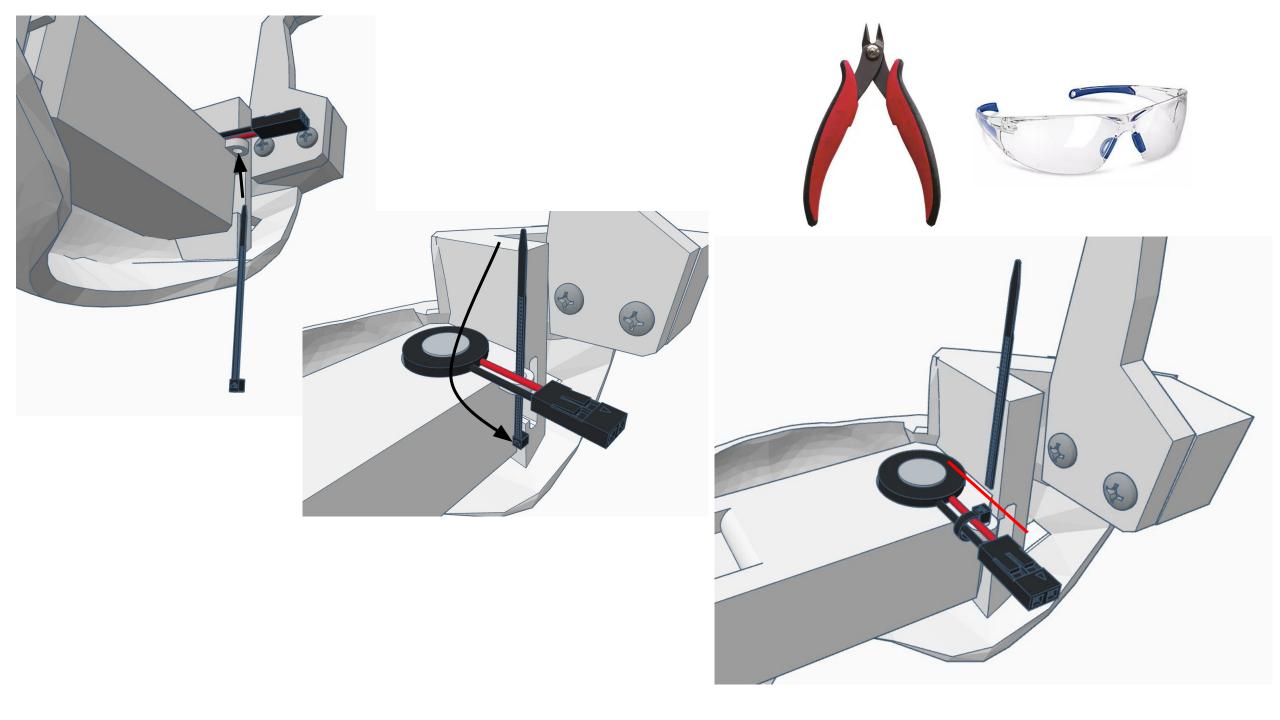

**TOOL LIST** 

M3 x 0.5mm

Needlenose

**Pliers** 

**x** 4

**Steel Hex Nut** 

## **OPTIONAL TOOLS & MATERIALS**

Electric Precision Screwdriver for threading hardware

Utility Knife for cleaning up 3D prints

Side cutters used with Safety Glasses Needle Files for cleaning up 3D prints