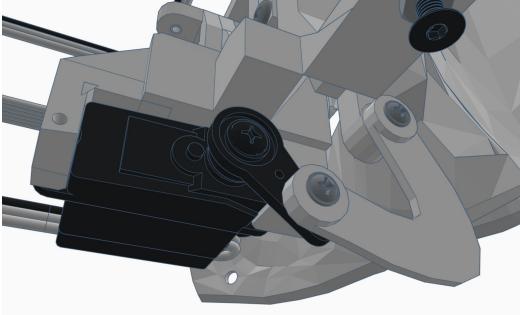

n Menu

Wi-Fi AP Mode

Wi-Fi Client Mode

General Settings

Advanced Settings

Diagnostics



# **Diagnostics**



All Servo Ports Release All Servo Ports to 1 Degree All Servo Ports to 90 Degrees All Servo Ports to 180 Degree

Alternating Digital I/O Mode 1 Alternating Digital I/O Mode 2

Reboot EZ-B

### LED WILL CONTINUE TO FLASH BLUE ON IOTINY

### **SERVOS WILL MOVE TO 90 DEGREE POSITION**



NOTE: IF ALREADY AT 90 DEGREES THE SERVOS WILL NOT MOVE































































































R

































NOTE: Orientation



















## **Camera Cable plugs into CAMERA port**



**D0 - Eye Pan Servo** 

**D1 - Eye Tilt Servo** 



## **ENSURE THE IOTINY LED IS STILL FLASHING BLUE**































































































x 2







**x** 6