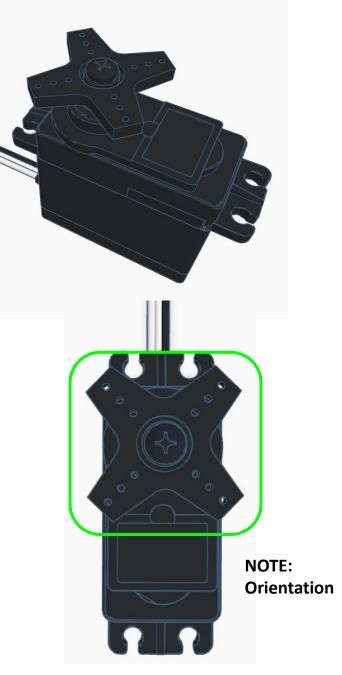

### **SERVOS WILL MOVE TO 90 DEGREE POSITION**

NOTE: IF ALREADY AT 90 DEGREES THE SERVOS WILL NOT MOVE

R

NOTE: Orientation