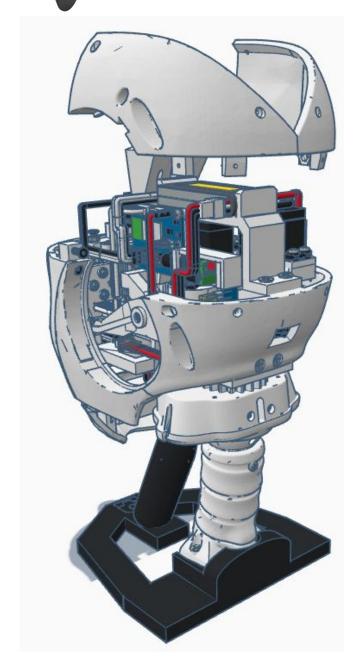

neral Settings

Advanced Settings

Diagnostics



# **Diagnostics**



All Servo Ports Release All Servo Ports to 1 Degree All Servo Ports to 90 Degrees All Servo Ports to 180 Degree

Alternating Digital I/O Mode 1 Alternating Digital I/O Mode 2

Reboot EZ-B

### LED WILL CONTINUE TO FLASH BLUE ON IOTINY

### **SERVOS WILL MOVE TO 90 DEGREE POSITION**



NOTE: IF ALREADY AT 90 DEGREES THE SERVOS WILL NOT MOVE































































































R

































NOTE: Orientation



















## **Camera Cable plugs into CAMERA port**



**D0 - Eye Pan Servo** 

**D1 - Eye Tilt Servo** 



## **ENSURE THE IOTINY LED IS STILL FLASHING BLUE**































































































x 2







**x** 6