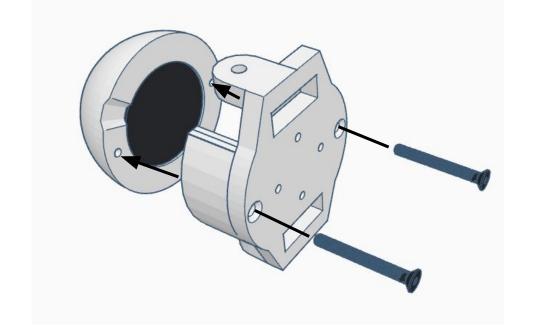

## **HARDWARE LIST** M3 x 0.5mm M2 x 0.4mm М3 M3 x 0.5mm M2 No. 8 Length: 6mm Length: 14mm Length: 20mm Length: 10mm Length: 34" Length: 10mm Black-Oxide Black-Oxide Pan Head Phillips Black-Oxide Flat Head Phillips Flange Head Phillips Pan Head Phillips **Hex drive Flat Head Hex drive Flat Head** Thread forming Wood/Metal Screw **Wood/Metal Screw Machine Screw Machine Screw Machine Screw** Screw x 34 x 37 **x** 4 No.2 No.1 No.1 No.2 2mm 1.27mm **Phillips Phillips Phillips Phillips** Allen Key Allen Key Screwdriver Screwdriver Screwdriver Screwdriver