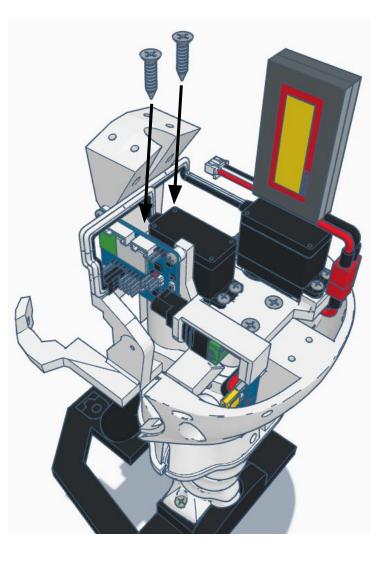

Outside View







Inside View

















## Outside











































































































Press Switch ON





## **BLUE FLASHING LED ON IOTINY = READY TO CONNECT TO COMPUTER**















Main Menu

Wi-Fi AP Mode

Wi-Fi Client Mode

General Settings

Advanced Settings

Diagnostics



# **Diagnostics**



All Servo Ports Release All Servo Ports to 1 Degree All Servo Ports to 90 Degrees All Servo Ports to 180 Degree

Alternating Digital I/O Mode 1 Alternating Digital I/O Mode 2

Reboot EZ-B

### LED WILL CONTINUE TO FLASH BLUE ON IOTINY

### **SERVOS WILL MOVE TO 90 DEGREE POSITION**



NOTE: IF ALREADY AT 90 DEGREES THE SERVOS WILL NOT MOVE































































































R

































NOTE: Orientation



















## **Camera Cable plugs into CAMERA port**



**D0 - Eye Pan Servo** 

**D1 - Eye Tilt Servo** 



## **ENSURE THE IOTINY LED IS STILL FLASHING BLUE**































































































x 2







**x** 6