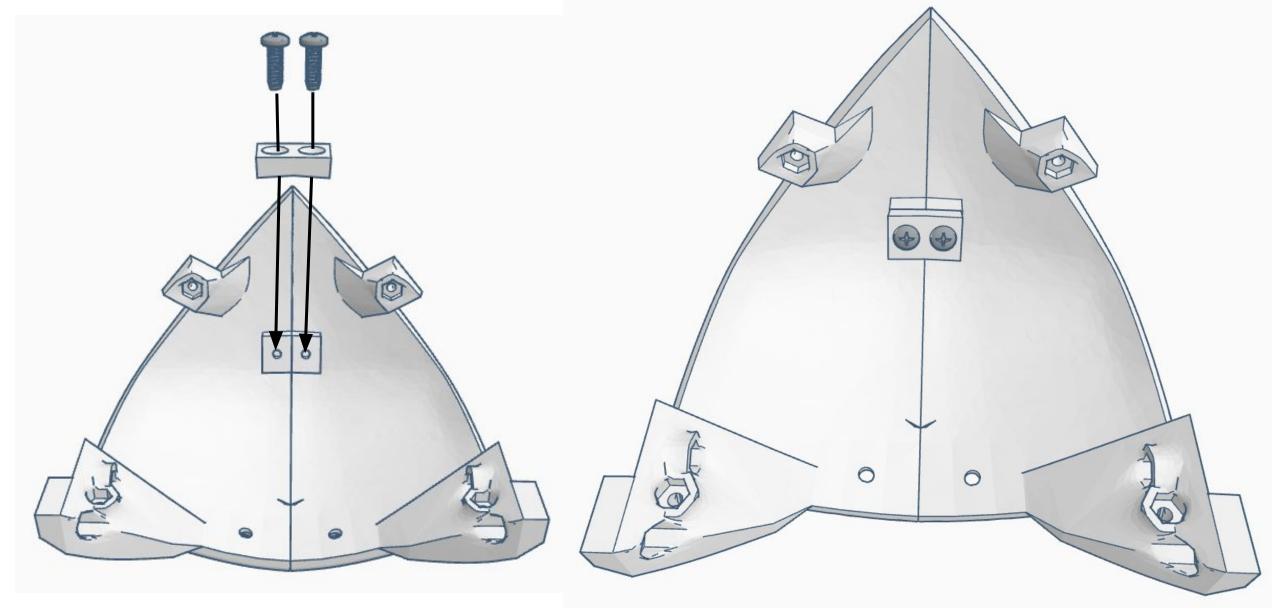

## **3D PRINTED PART LIST**

| Qty | 3D Printed Part          | Recommended Color        |
|-----|--------------------------|--------------------------|
|     |                          |                          |
| 1   | EarLeftV1                | Black                    |
| 1   | EarRightV1               | Black                    |
| 2   | EyeBallSupportEZcameraV2 | Any color                |
| 2   | EyePlateV2               | Any color                |
| 1   | EyeBallCameraPupil       | Black                    |
| 1   | EyeBallSolidPupil        | Black                    |
| 2   | EyeBallV2                | White                    |
| 2   | EyeBalliris              | Blue, Green, Brown, etc. |
| 2   | EyeBallinsertV2          | White                    |
| 1   | EyeglassV5               | White                    |
| 1   | EyeHingeLeftV3           | Any color                |
| 1   | EyeHingeRightV3          | Any color                |
| 1   | EyeHingeCurveV1          | Any color                |
| 1   | EyeSupportV6             | Any color                |
| 1   | EyeHolderV1              | Any color                |
| 1   | ServoGearV3              | White                    |
| 1   | MainGearV3               | White                    |
| 1   | RingV3                   | Any color                |
| 1   | VoiceBoxV1               | White                    |
| 1   | JawPistonV2              | White                    |

| Qty | 3D Printed Part          | Recommended Color |
|-----|--------------------------|-------------------|
|     |                          |                   |
| 1   | JawSupportV2             | White             |
| 1   | JawHingeV1_wide          | White             |
| 1   | JawV5                    | White             |
| 2   | PivotCupV2               | Anycolor          |
| 1   | Head_Stand_EZ-Robot_Logo | Black             |
| 1   | NeckPistonFrontV2        | Black             |
| 1   | NeckPlateV3              | White             |
| 1   | NeckPlateHighV3          | White             |
| 1   | NeckJointLowerV5         | White             |
| 1   | NeckV3                   | White             |
| 1   | LowBackV6                | White             |
| 1   | SideHearV5               | White             |
| 1   | TopBackSkullV5           | White             |
| 1   | TopMouthV5               | White             |
| 1   | TopSkullLeftV5           | White             |
| 1   | TopSkullRightV5          | White             |
| 1   | UnitedInternalSupportV1  | Any color         |
| 1   | BatterySupportV1         | Any color         |
| 1   | SkullServoV2             | Any color         |
| 1   | PowerClipV1              | Any color         |