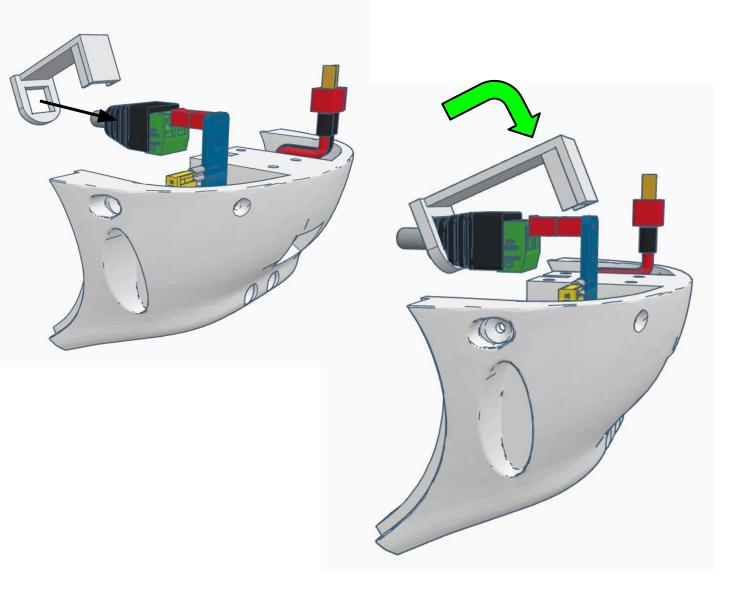

| White             |
| 1   | LowBackV6                | White             |
| 1   | SideHearV5               | White             |
| 1   | TopBackSkullV5           | White             |
| 1   | TopMouthV5               | White             |
| 1   | TopSkullLeftV5           | White             |
| 1   | TopSkullRightV5          | White             |
| 1   | UnitedInternalSupportV1  | Any color         |
| 1   | BatterySupportV1         | Any color         |
| 1   | SkullServoV2             | Any color         |
| 1   | PowerClipV1              | Any color         |











































































Outside View







Inside View

















## Outside











































































































Press Switch ON





## **BLUE FLASHING LED ON IOTINY = READY TO CONNECT TO COMPUTER**















Main Menu

Wi-Fi AP Mode

Wi-Fi Client Mode

General Settings

Advanced Settings

Diagnostics



# **Diagnostics**



All Servo Ports Release All Servo Ports to 1 Degree All Servo Ports to 90 Degrees All Servo Ports to 180 Degree

Alternating Digital I/O Mode 1 Alternating Digital I/O Mode 2

Reboot EZ-B

### LED WILL CONTINUE TO FLASH BLUE ON IOTINY

### **SERVOS WILL MOVE TO 90 DEGREE POSITION**



NOTE: IF ALREADY AT 90 DEGREES THE SERVOS WILL NOT MOVE































































































R

































NOTE: Orientation



















## **Camera Cable plugs into CAMERA port**



**D0 -