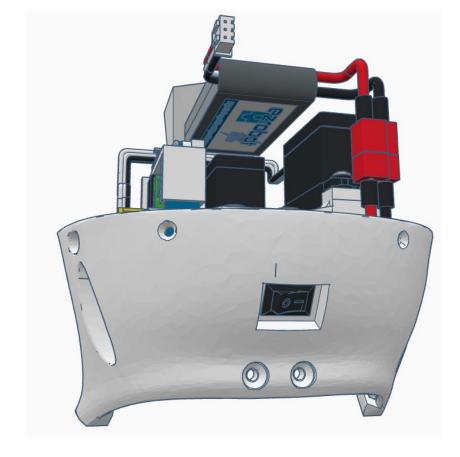

owBackV6                | White             |
| 1   | SideHearV5               | White             |
| 1   | TopBackSkullV5           | White             |
| 1   | TopMouthV5               | White             |
| 1   | TopSkullLeftV5           | White             |
| 1   | TopSkullRightV5          | White             |
| 1   | UnitedInternalSupportV1  | Any color         |
| 1   | BatterySupportV1         | Any color         |
| 1   | SkullServoV2             | Any color         |
| 1   | PowerClipV1              | Any color         |











































































Outside View







Inside View

















## Outside











































































































Press Switch ON





## **BLUE FLASHING LED ON IOTINY = READY TO CONNECT TO COMPUTER**















Main Menu

Wi-Fi AP Mode

Wi-Fi Client Mode

General Settings

Advanced Settings

Diagnostics



# **Diagnostics**



All Servo Ports Release All Servo Ports to 1 Degree All Servo Ports to 90 Degrees All Servo Ports to 180 Degree

Alternating Digital I/O Mode 1 Alternating Digital I/O Mode 2

Reboot EZ-B

### LED WILL CONTINUE TO FLASH BLUE ON IOTINY

### **SERVOS WILL MOVE TO 90 DEGREE POSITION**



NOTE: IF ALREADY AT 90 DEGREES THE SERVOS WILL NOT MOVE































































































R

































NOTE: Orientation



















## **Camera Cable plugs into CAMERA port**



**D0 - Eye Pan Servo** 

**D1 - Eye Tilt S