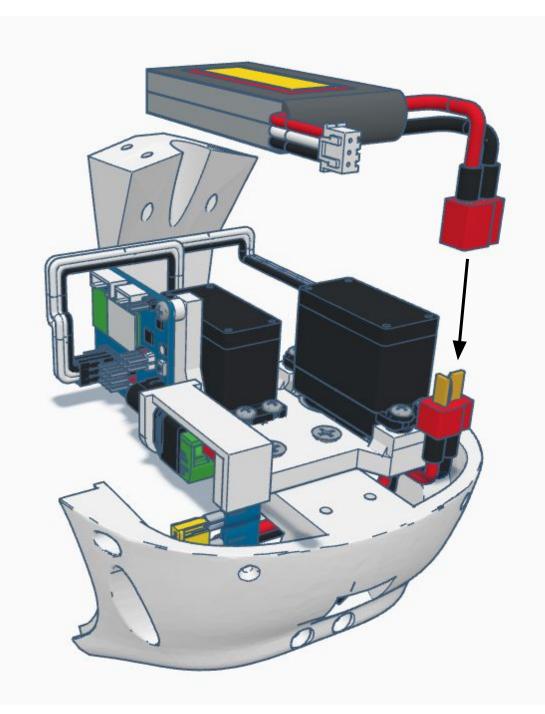

e             |
| 1   | LowBackV6                | White             |
| 1   | SideHearV5               | White             |
| 1   | TopBackSkullV5           | White             |
| 1   | TopMouthV5               | White             |
| 1   | TopSkullLeftV5           | White             |
| 1   | TopSkullRightV5          | White             |
| 1   | UnitedInternalSupportV1  | Any color         |
| 1   | BatterySupportV1         | Any color         |
| 1   | SkullServoV2             | Any color         |
| 1   | PowerClipV1              | Any color         |











































































Outside View







Inside View

















## Outside











































































































Press Switch ON





## **BLUE FLASHING LED ON IOTINY = READY TO CONNECT TO COMPUTER**















Main Menu

Wi-Fi AP Mode

Wi-Fi Client Mode

General Settings

Advanced Settings

Diagnostics



# **Diagnostics**



All Servo Ports Release All Servo Ports to 1 Degree All Servo Ports to 90 Degrees All Servo Ports to 180 Degree

Alternating Digital I/O Mode 1 Alternating Digital I/O Mode 2

Reboot EZ-B

### LED WILL CONTINUE TO FLASH BLUE ON IOTINY

### **SERVOS WILL MOVE TO 90 DEGREE POSITION**



NOTE: IF ALREADY AT 90 DEGREES THE SERVOS WILL NOT MOVE































































































R

































NOTE: Orientation



















## **Camera Cable plugs into CAMERA port**



**D0 - Eye Pan Se