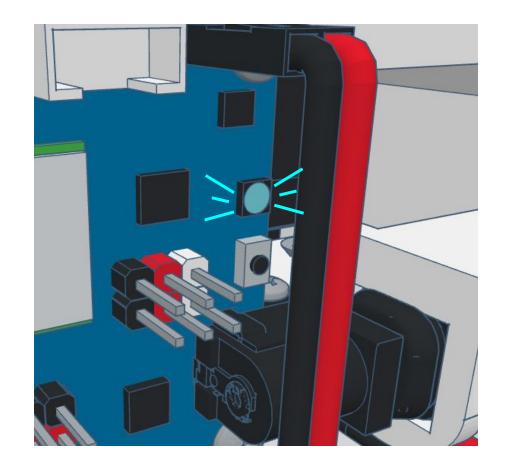

### LED WILL CONTINUE TO FLASH BLUE ON IOTINY

## **ENSURE THE IOTINY LED IS STILL FLASHING BLUE**

x 2

**x** 6