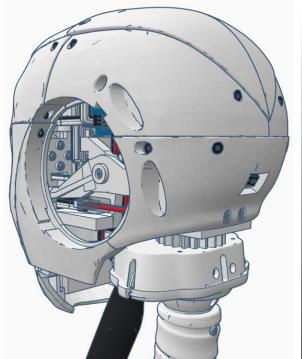

Diagnostics**



All Servo Ports Release All Servo Ports to 1 Degree All Servo Ports to 90 Degrees All Servo Ports to 180 Degree

Alternating Digital I/O Mode 1 Alternating Digital I/O Mode 2

Reboot EZ-B

### LED WILL CONTINUE TO FLASH BLUE ON IOTINY

### **SERVOS WILL MOVE TO 90 DEGREE POSITION**



NOTE: IF ALREADY AT 90 DEGREES THE SERVOS WILL NOT MOVE































































































R

































NOTE: Orientation



















## **Camera Cable plugs into CAMERA port**



**D0 - Eye Pan Servo** 

**D1 - Eye Tilt Servo** 



## **ENSURE THE IOTINY LED IS STILL FLASHING BLUE**































































































x 2







**x** 6