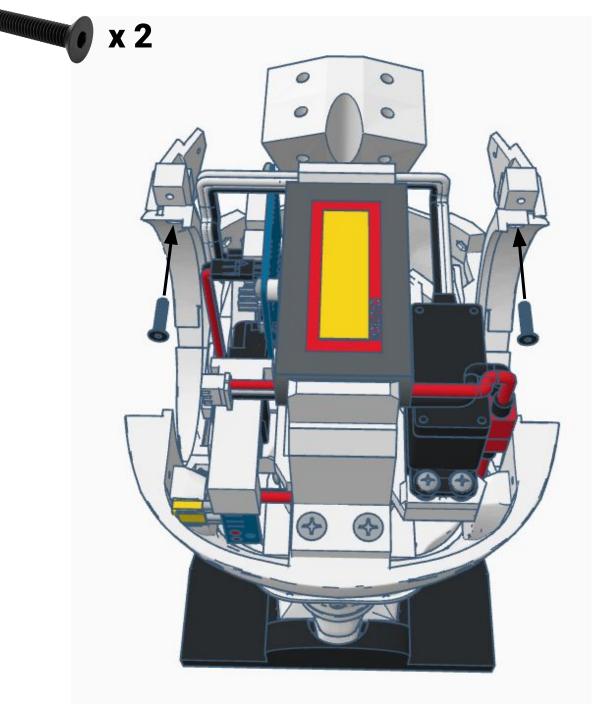

Press Switch ON





## **BLUE FLASHING LED ON IOTINY = READY TO CONNECT TO COMPUTER**















Main Menu

Wi-Fi AP Mode

Wi-Fi Client Mode

General Settings

Advanced Settings

Diagnostics



# **Diagnostics**



All Servo Ports Release All Servo Ports to 1 Degree All Servo Ports to 90 Degrees All Servo Ports to 180 Degree

Alternating Digital I/O Mode 1 Alternating Digital I/O Mode 2

Reboot EZ-B

### LED WILL CONTINUE TO FLASH BLUE ON IOTINY

### **SERVOS WILL MOVE TO 90 DEGREE POSITION**



NOTE: IF ALREADY AT 90 DEGREES THE SERVOS WILL NOT MOVE































































































R

































NOTE: Orientation



















## **Camera Cable plugs into CAMERA port**



**D0 - Eye Pan Servo** 

**D1 - Eye Tilt Servo** 



## **ENSURE THE IOTINY LED IS STILL FLASHING BLUE**































































































x 2







**x** 6