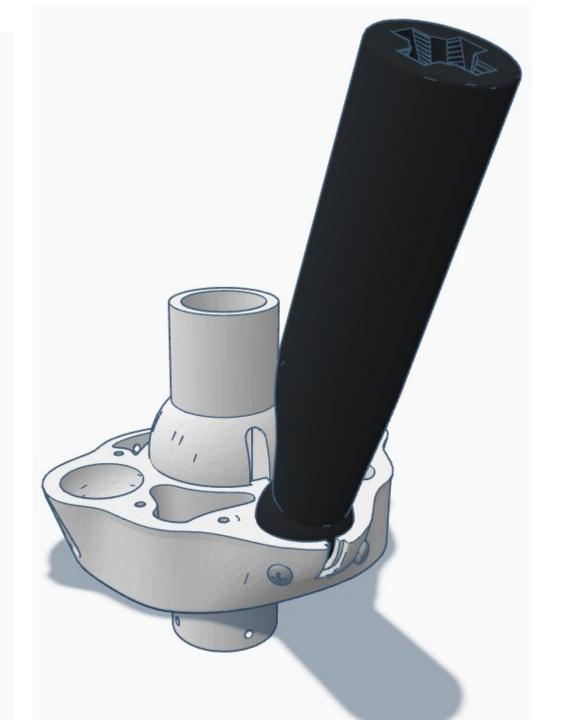

| White             |
| 1   | NeckPlateHighV3          | White             |
| 1   | NeckJointLowerV5         | White             |
| 1   | NeckV3                   | White             |
| 1   | LowBackV6                | White             |
| 1   | SideHearV5               | White             |
| 1   | TopBackSkullV5           | White             |
| 1   | TopMouthV5               | White             |
| 1   | TopSkullLeftV5           | White             |
| 1   | TopSkullRightV5          | White             |
| 1   | UnitedInternalSupportV1  | Any color         |
| 1   | BatterySupportV1         | Any color         |
| 1   | SkullServoV2             | Any color         |
| 1   | PowerClipV1              | Any color         |











































































Outside View







Inside View

















## Outside











































































































Press Switch ON





## **BLUE FLASHING LED ON IOTINY = READY TO CONNECT TO COMPUTER**















Main Menu

Wi-Fi AP Mode

Wi-Fi Client Mode

General Settings

Advanced Settings

Diagnostics



# **Diagnostics**



All Servo Ports Release All Servo Ports to 1 Degree All Servo Ports to 90 Degrees All Servo Ports to 180 Degree

Alternating Digital I/O Mode 1 Alternating Digital I/O Mode 2

Reboot EZ-B

### LED WILL CONTINUE TO FLASH BLUE ON IOTINY

### **SERVOS WILL MOVE TO 90 DEGREE POSITION**



NOTE: IF ALREADY AT 90 DEGREES THE SERVOS WILL NOT MOVE