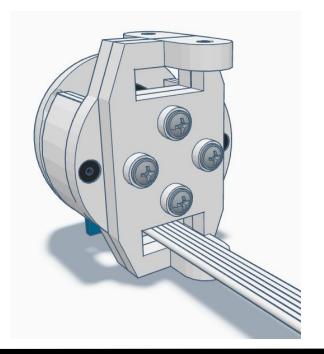

side View

















## Outside











































































































Press Switch ON





## **BLUE FLASHING LED ON IOTINY = READY TO CONNECT TO COMPUTER**















Main Menu

Wi-Fi AP Mode

Wi-Fi Client Mode

General Settings

Advanced Settings

Diagnostics



# **Diagnostics**



All Servo Ports Release All Servo Ports to 1 Degree All Servo Ports to 90 Degrees All Servo Ports to 180 Degree

Alternating Digital I/O Mode 1 Alternating Digital I/O Mode 2

Reboot EZ-B

### LED WILL CONTINUE TO FLASH BLUE ON IOTINY

### **SERVOS WILL MOVE TO 90 DEGREE POSITION**



NOTE: IF ALREADY AT 90 DEGREES THE SERVOS WILL NOT MOVE































































































R

































NOTE: Orientation



















## **Camera Cable plugs into CAMERA port**



**D0 - Eye Pan Servo** 

**D1 - Eye Tilt Servo** 



## **ENSURE THE IOTINY LED IS STILL FLASHING BLUE**































































































x 2







**x** 6