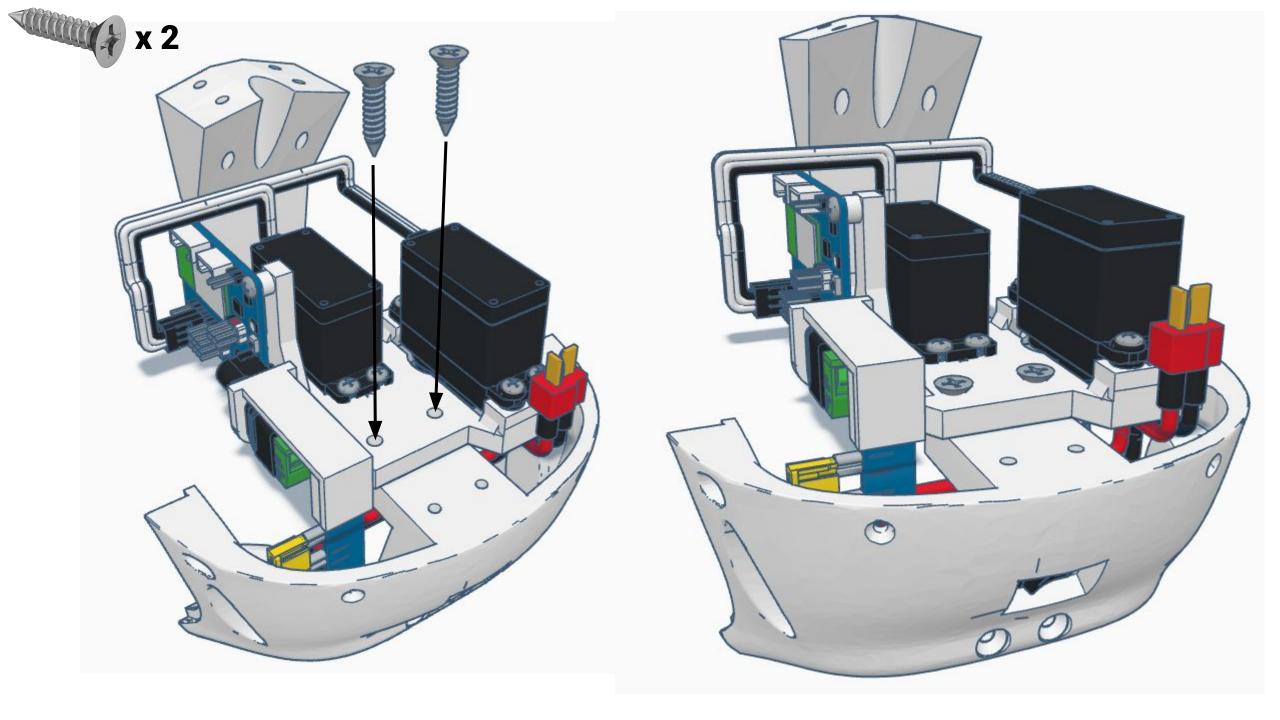

ite             |
| 1   | LowBackV6                | White             |
| 1   | SideHearV5               | White             |
| 1   | TopBackSkullV5           | White             |
| 1   | TopMouthV5               | White             |
| 1   | TopSkullLeftV5           | White             |
| 1   | TopSkullRightV5          | White             |
| 1   | UnitedInternalSupportV1  | Any color         |
| 1   | BatterySupportV1         | Any color         |
| 1   | SkullServoV2             | Any color         |
| 1   | PowerClipV1              | Any color         |











































































Outside View







Inside View

















## Outside











































































































Press Switch ON





## **BLUE FLASHING LED ON IOTINY = READY TO CONNECT TO COMPUTER**















Main Menu

Wi-Fi AP Mode

Wi-Fi Client Mode

General Settings

Advanced Settings

Diagnostics



# **Diagnostics**



All Servo Ports Release All Servo Ports to 1 Degree All Servo Ports to 90 Degrees All Servo Ports to 180 Degree

Alternating Digital I/O Mode 1 Alternating Digital I/O Mode 2

Reboot EZ-B

### LED WILL CONTINUE TO FLASH BLUE ON IOTINY

### **SERVOS WILL MOVE TO 90 DEGREE POSITION**



NOTE: IF ALREADY AT 90 DEGREES THE SERVOS WILL NOT MOVE































































































R

































NOTE: Orientation



















## **Camera Cable plugs into CAMERA port**



**D0 - Eye Pan