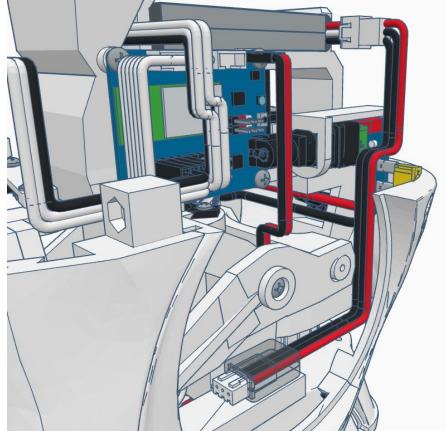

## **Camera Cable plugs into CAMERA port**

**D0 - Eye Pan Servo** 

**D1 - Eye Tilt Servo** 