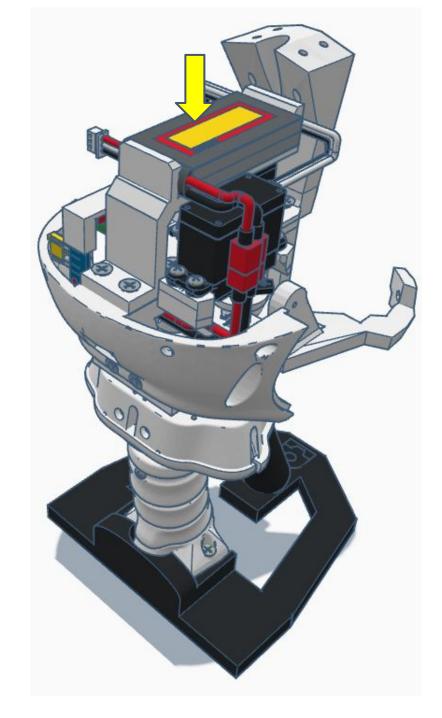

Outside View







Inside View

















## Outside











































































































Press Switch ON





## **BLUE FLASHING LED ON IOTINY = READY TO CONNECT TO COMPUTER**















Main Menu

Wi-Fi AP Mode

Wi-Fi Client Mode

General Settings

Advanced Settings

Diagnostics



# **Diagnostics**



All Servo Ports Release All Servo Ports to 1 Degree All Servo Ports to 90 Degrees All Servo Ports to 180 Degree

Alternating Digital I/O Mode 1 Alternating Digital I/O Mode 2

Reboot EZ-B

### LED WILL CONTINUE TO FLASH BLUE ON IOTINY

### **SERVOS WILL MOVE TO 90 DEGREE POSITION**



NOTE: IF ALREADY AT 90 DEGREES THE SERVOS WILL NOT MOVE































































































R

































NOTE: Orientation



















## **Camera Cable plugs into CAMERA port**



**D0 - Eye Pan Servo** 

**D1 - Eye Tilt Servo** 



## **ENSURE THE IOTINY LED IS STILL FLASHING BLUE**































































































x 2







**x** 6