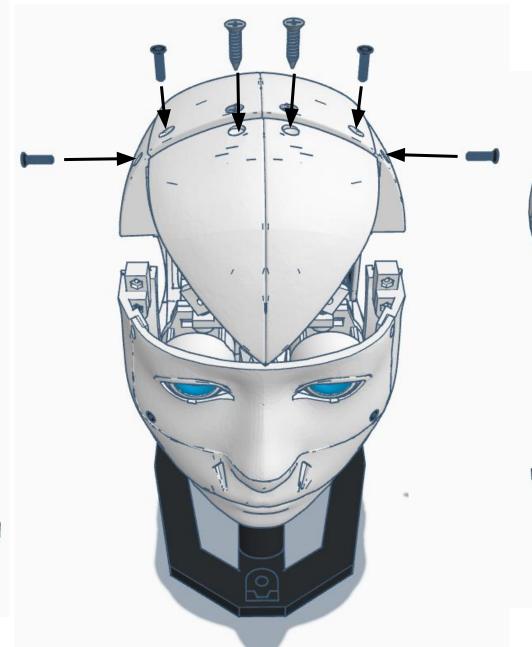

Diagnostics



# **Diagnostics**



All Servo Ports Release All Servo Ports to 1 Degree All Servo Ports to 90 Degrees All Servo Ports to 180 Degree

Alternating Digital I/O Mode 1 Alternating Digital I/O Mode 2

Reboot EZ-B

### LED WILL CONTINUE TO FLASH BLUE ON IOTINY

### **SERVOS WILL MOVE TO 90 DEGREE POSITION**



NOTE: IF ALREADY AT 90 DEGREES THE SERVOS WILL NOT MOVE































































































R

































NOTE: Orientation



















## **Camera Cable plugs into CAMERA port**



**D0 - Eye Pan Servo** 

**D1 - Eye Tilt Servo** 



## **ENSURE THE IOTINY LED IS STILL FLASHING BLUE**































































































x 2







**x** 6