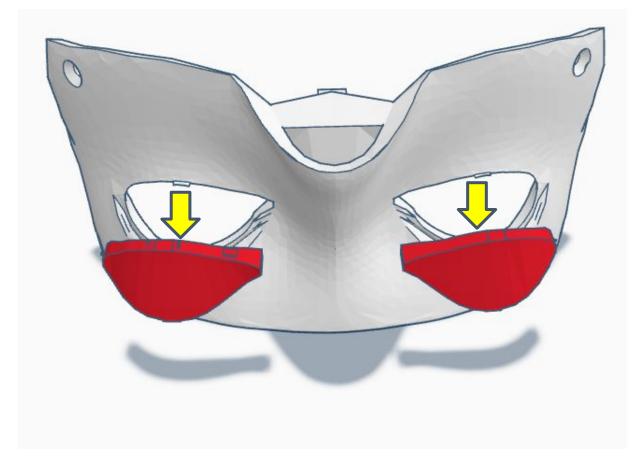

## **3D PRINTED PART LIST**

| Qty | 3D Printed Part          | Recommended Color        |
|-----|--------------------------|--------------------------|
|     |                          |                          |
| 1   | EarLeftV1                | Black                    |
| 1   | EarRightV1               | Black                    |
| 2   | EyeBallSupportEZcameraV2 | Any color                |
| 2   | EyePlateV2               | Any color                |
| 1   | EyeBallCameraPupil       | Black                    |
| 1   | EyeBallSolidPupil        | Black                    |
| 2   | EyeBallV2                | White                    |
| 2   | EyeBalliris              | Blue, Green, Brown, etc. |
| 2   | EyeBallinsertV2          | White                    |
| 1   | EyeglassV5               | White                    |
| 1   | EyeHingeLeftV3           | Any color                |
| 1   | EyeHingeRightV3          | Any color                |
| 1   | EyeHingeCurveV1          | Any color                |
| 1   | EyeSupportV6             | Any color                |
| 1   | EyeHolderV1              | Any color                |
| 1   | ServoGearV3              | White                    |
| 1   | MainGearV3               | White                    |
| 1   | RingV3                   | Any color                |
| 1   | VoiceBoxV1               | White                    |
| 1   | JawPistonV2              | White                    |