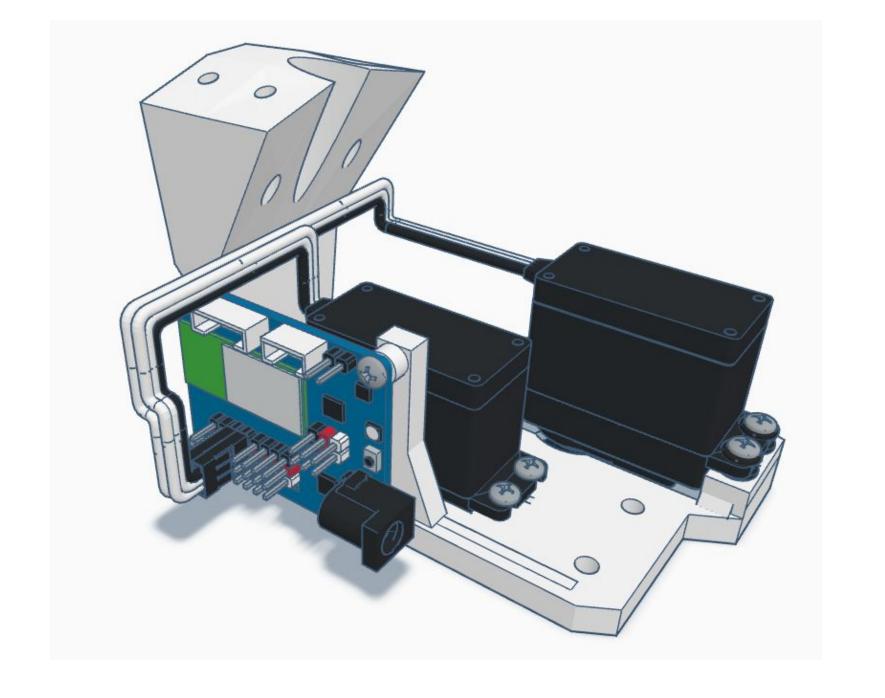

| White             |
| 1   | LowBackV6                | White             |
| 1   | SideHearV5               | White             |
| 1   | TopBackSkullV5           | White             |
| 1   | TopMouthV5               | White             |
| 1   | TopSkullLeftV5           | White             |
| 1   | TopSkullRightV5          | White             |
| 1   | UnitedInternalSupportV1  | Any color         |
| 1   | BatterySupportV1         | Any color         |
| 1   | SkullServoV2             | Any color         |
| 1   | PowerClipV1              | Any color         |











































































Outside View







Inside View

















## Outside











































































































Press Switch ON





## **BLUE FLASHING LED ON IOTINY = READY TO CONNECT TO COMPUTER**















Main Menu

Wi-Fi AP Mode

Wi-Fi Client Mode

General Settings

Advanced Settings

Diagnostics



# **Diagnostics**



All Servo Ports Release All Servo Ports to 1 Degree All Servo Ports to 90 Degrees All Servo Ports to 180 Degree

Alternating Digital I/O Mode 1 Alternating Digital I/O Mode 2

Reboot EZ-B

### LED WILL CONTINUE TO FLASH BLUE ON IOTINY

### **SERVOS WILL MOVE TO 90 DEGREE POSITION**



NOTE: IF ALREADY AT 90 DEGREES THE SERVOS WILL NOT MOVE































































































R

































NOTE: Orientation



















## **Camera Cable plugs into CAMERA port**



*