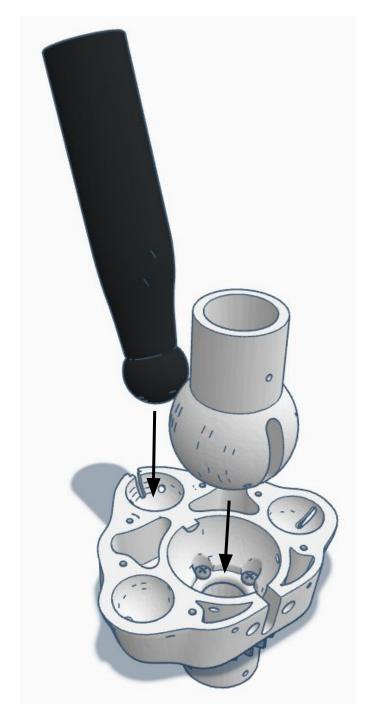

## **3D PRINTED PART LIST**

| Qty | 3D Printed Part          | Recommended Color        |
|-----|--------------------------|--------------------------|
|     |                          |                          |
| 1   | EarLeftV1                | Black                    |
| 1   | EarRightV1               | Black                    |
| 2   | EyeBallSupportEZcameraV2 | Any color                |
| 2   | EyePlateV2               | Any color                |
| 1   | EyeBallCameraPupil       | Black                    |
| 1   | EyeBallSolidPupil        | Black                    |
| 2   | EyeBallV2                | White                    |
| 2   | EyeBalliris              | Blue, Green, Brown, etc. |
| 2   | EyeBallinsertV2          | White                    |
| 1   | EyeglassV5               | White                    |
| 1   | EyeHingeLeftV3           | Any color                |
| 1   | EyeHingeRightV3          | Any color                |
| 1   | EyeHingeCurveV1          | Any color                |
| 1   | EyeSupportV6             | Any color                |
| 1   | EyeHolderV1              | Any color                |
| 1   | ServoGearV3              | White                    |
| 1   | MainGearV3               | White                    |
| 1   | RingV3                   | Any color                |
| 1   | VoiceBoxV1               | White                    |
| 1   | JawPistonV2              | White                    |