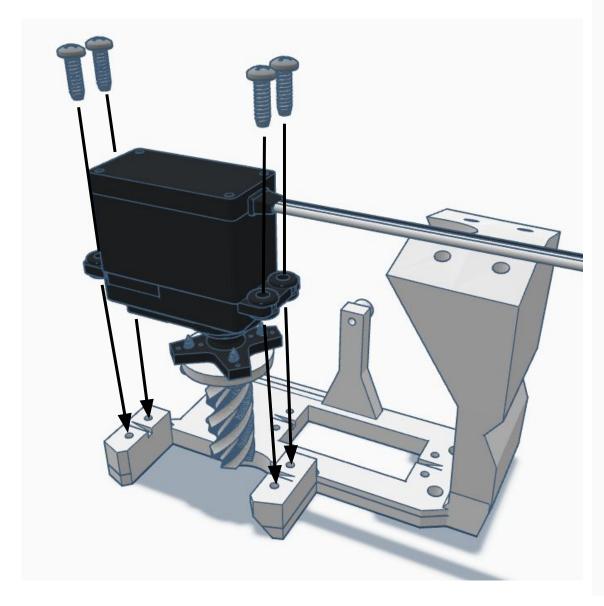

|
| 1   | NeckV3                   | White             |
| 1   | LowBackV6                | White             |
| 1   | SideHearV5               | White             |
| 1   | TopBackSkullV5           | White             |
| 1   | TopMouthV5               | White             |
| 1   | TopSkullLeftV5           | White             |
| 1   | TopSkullRightV5          | White             |
| 1   | UnitedInternalSupportV1  | Any color         |
| 1   | BatterySupportV1         | Any color         |
| 1   | SkullServoV2             | Any color         |
| 1   | PowerClipV1              | Any color         |











































































Outside View







Inside View

















## Outside











































































































Press Switch ON





## **BLUE FLASHING LED ON IOTINY = READY TO CONNECT TO COMPUTER**















Main Menu

Wi-Fi AP Mode

Wi-Fi Client Mode

General Settings

Advanced Settings

Diagnostics



# **Diagnostics**



All Servo Ports Release All Servo Ports to 1 Degree All Servo Ports to 90 Degrees All Servo Ports to 180 Degree

Alternating Digital I/O Mode 1 Alternating Digital I/O Mode 2

Reboot EZ-B

### LED WILL CONTINUE TO FLASH BLUE ON IOTINY

### **SERVOS WILL MOVE TO 90 DEGREE POSITION**



NOTE: IF ALREADY AT 90 DEGREES THE SERVOS WILL NOT MOVE































































































R

































NOTE: Orientation



















## **Camera Cable plu