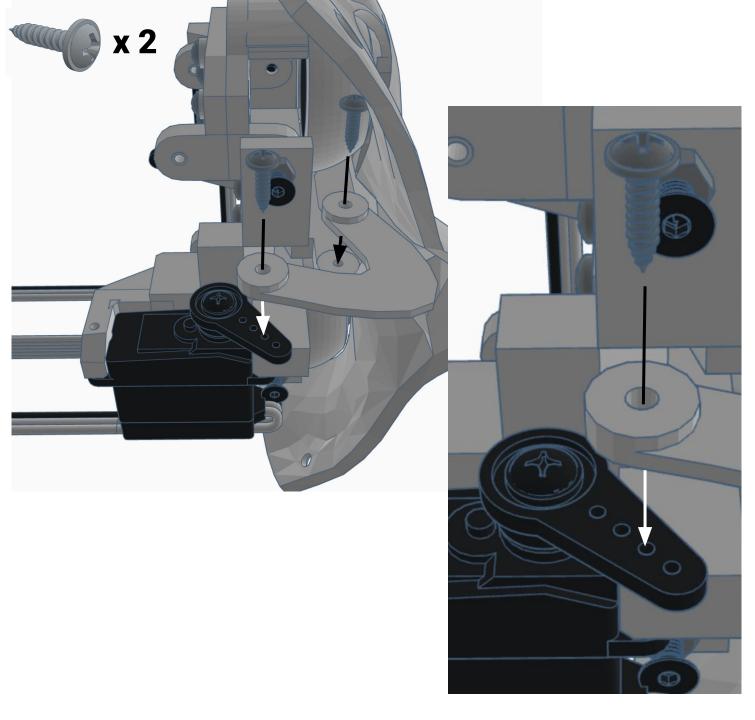

ain Menu

Wi-Fi AP Mode

Wi-Fi Client Mode

General Settings

Advanced Settings

Diagnostics



# **Diagnostics**



All Servo Ports Release All Servo Ports to 1 Degree All Servo Ports to 90 Degrees All Servo Ports to 180 Degree

Alternating Digital I/O Mode 1 Alternating Digital I/O Mode 2

Reboot EZ-B

### LED WILL CONTINUE TO FLASH BLUE ON IOTINY

### **SERVOS WILL MOVE TO 90 DEGREE POSITION**



NOTE: IF ALREADY AT 90 DEGREES THE SERVOS WILL NOT MOVE































































































R

































NOTE: Orientation



















## **Camera Cable plugs into CAMERA port**



**D0 - Eye Pan Servo** 

**D1 - Eye Tilt Servo** 



## **ENSURE THE IOTINY LED IS STILL FLASHING BLUE**































































































x 2







**x** 6