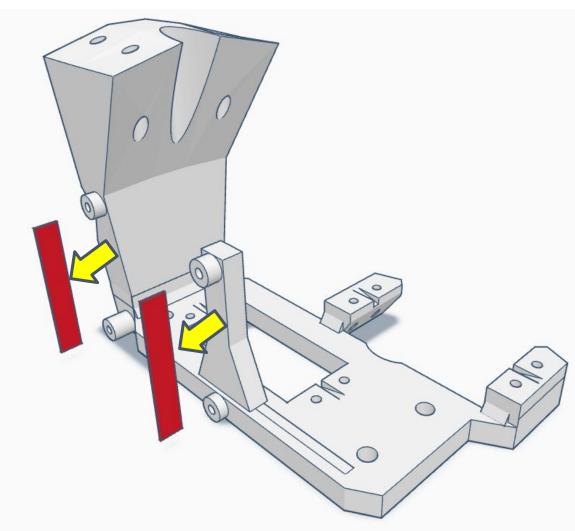

## **3D PRINTED PART LIST**

| Qty | 3D Printed Part          | Recommended Color        |
|-----|--------------------------|--------------------------|
|     |                          |                          |
| 1   | EarLeftV1                | Black                    |
| 1   | EarRightV1               | Black                    |
| 2   | EyeBallSupportEZcameraV2 | Any color                |
| 2   | EyePlateV2               | Any color                |
| 1   | EyeBallCameraPupil       | Black                    |
| 1   | EyeBallSolidPupil        | Black                    |
| 2   | EyeBallV2                | White                    |
| 2   | EyeBalliris              | Blue, Green, Brown, etc. |
| 2   | EyeBallinsertV2          | White                    |
| 1   | EyeglassV5               | White                    |
| 1   | EyeHingeLeftV3           | Any color                |
| 1   | EyeHingeRightV3          | Any color                |
| 1   | EyeHingeCurveV1          | Any color                |
| 1   | EyeSupportV6             | Any color                |
| 1   | EyeHolderV1              | Any color                |
| 1   | ServoGearV3              | White                    |
| 1   | MainGearV3               | White                    |
| 1   | RingV3                   | Any color                |
| 1   | VoiceBoxV1               | White                    |
| 1   | JawPistonV2              | White                    |

| Qty | 3D Printed Part          | Recommended Color |
|-----|--------------------------|-------------------|
|     |                          |                   |
| 1   | JawSupportV2             | White             |
| 1   | JawHingeV1_wide          | White             |
| 1   | JawV5                    | White             |
| 2   | PivotCupV2               | Anycolor          |
| 1   | Head_Stand_EZ-Robot_Logo | Black             |
| 1   | NeckPistonFrontV2        | Black             |
| 1   | NeckPlateV3              | White             |
| 1   | NeckPlateHighV3          | White             |
| 1   | NeckJointLowerV5         | White             |
| 1   | NeckV3                   | White             |
| 1   | LowBackV6                | White             |
| 1   | SideHearV5               | White             |
| 1   | TopBackSkullV5           | White             |
| 1   | TopMouthV5               | White             |
| 1   | TopSkullLeftV5           | White             |
| 1   | TopSkullRightV5          | White             |
| 1   | UnitedInternalSupportV1  | Any color         |
| 1   | BatterySupportV1         | Any color         |
| 1   | SkullServoV2             | Any color         |
| 1   | PowerClipV1              | Any color         |