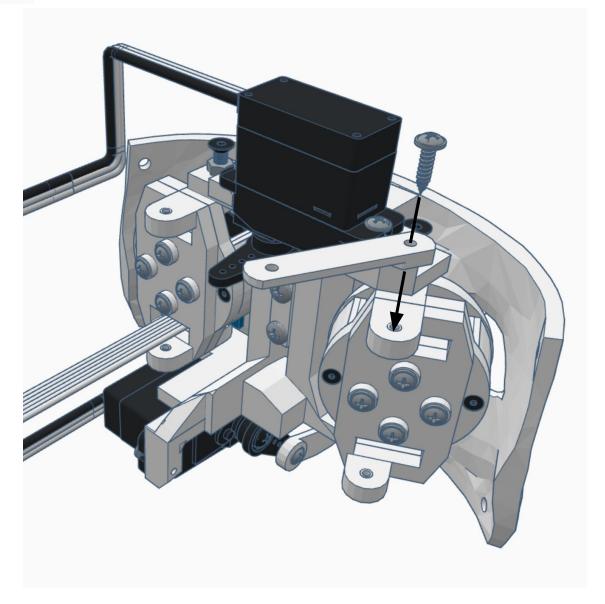

nu

Wi-Fi AP Mode

Wi-Fi Client Mode

General Settings

Advanced Settings

Diagnostics



# **Diagnostics**



All Servo Ports Release All Servo Ports to 1 Degree All Servo Ports to 90 Degrees All Servo Ports to 180 Degree

Alternating Digital I/O Mode 1 Alternating Digital I/O Mode 2

Reboot EZ-B

### LED WILL CONTINUE TO FLASH BLUE ON IOTINY

### **SERVOS WILL MOVE TO 90 DEGREE POSITION**



NOTE: IF ALREADY AT 90 DEGREES THE SERVOS WILL NOT MOVE































































































R

































NOTE: Orientation



















## **Camera Cable plugs into CAMERA port**



**D0 - Eye Pan Servo** 

**D1 - Eye Tilt Servo** 



## **ENSURE THE IOTINY LED IS STILL FLASHING BLUE**































































































x 2







**x** 6