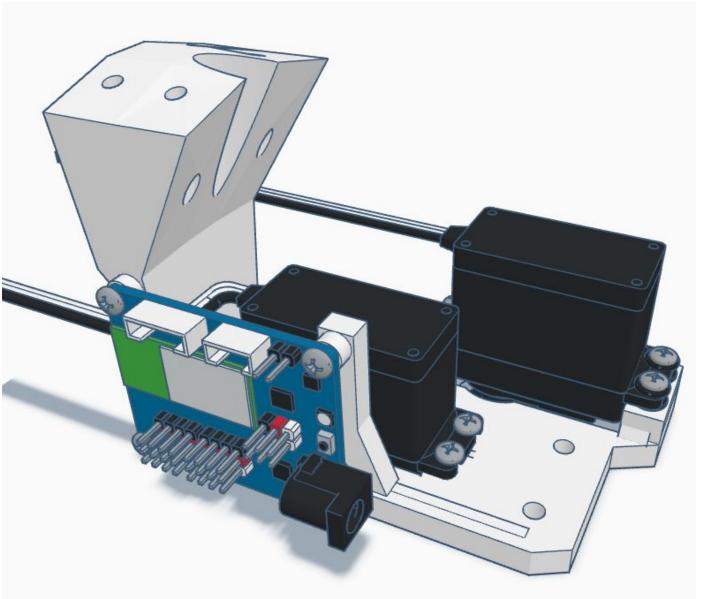

## **Camera Cable plugs into CAMERA port**

**D0 - Eye Pan Servo** 

**D1 - Eye Tilt Servo** 