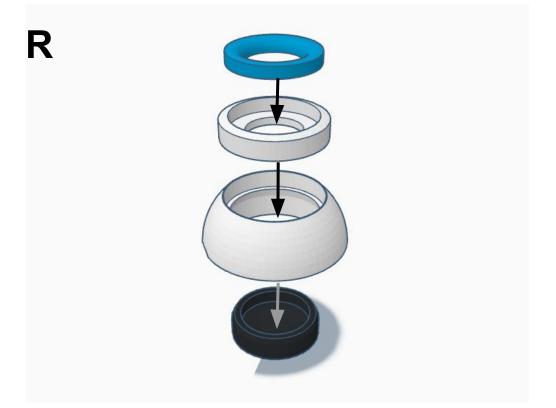

## **3D PRINTED PART LIST**

| Qty | 3D Printed Part          | Recommended Color        |
|-----|--------------------------|--------------------------|
|     |                          |                          |
| 1   | EarLeftV1                | Black                    |
| 1   | EarRightV1               | Black                    |
| 2   | EyeBallSupportEZcameraV2 | Any color                |
| 2   | EyePlateV2               | Any color                |
| 1   | EyeBallCameraPupil       | Black                    |
| 1   | EyeBallSolidPupil        | Black                    |
| 2   | EyeBallV2                | White                    |
| 2   | EyeBalliris              | Blue, Green, Brown, etc. |
| 2   | EyeBallinsertV2          | White                    |
| 1   | EyeglassV5               | White                    |
| 1   | EyeHingeLeftV3           | Any color                |
| 1   | EyeHingeRightV3          | Any color                |
| 1   | EyeHingeCurveV1          | Any color                |
| 1   | EyeSupportV6             | Any color                |
| 1   | EyeHolderV1              | Any color                |
| 1   | ServoGearV3              | White                    |
| 1   | MainGearV3               | White                    |
| 1   | RingV3                   | Any color                |
| 1   | VoiceBoxV1               | White                    |
| 1   | JawPistonV2              | White                    |

### **SERVOS WILL MOVE TO 90 DEGREE POSITION**

NOTE: IF ALREADY AT 90 DEGREES THE SERVOS WILL NOT MOVE

R

NOTE: Orientation