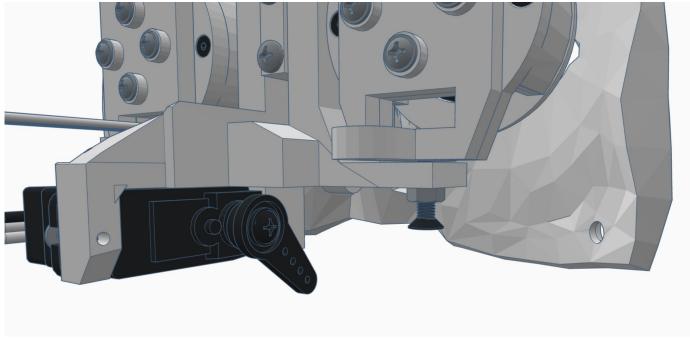

Main Menu

Wi-Fi AP Mode

Wi-Fi Client Mode

General Settings

Advanced Settings

Diagnostics



# **Diagnostics**



All Servo Ports Release All Servo Ports to 1 Degree All Servo Ports to 90 Degrees All Servo Ports to 180 Degree

Alternating Digital I/O Mode 1 Alternating Digital I/O Mode 2

Reboot EZ-B

### LED WILL CONTINUE TO FLASH BLUE ON IOTINY

### **SERVOS WILL MOVE TO 90 DEGREE POSITION**



NOTE: IF ALREADY AT 90 DEGREES THE SERVOS WILL NOT MOVE































































































R

































NOTE: Orientation



















## **Camera Cable plugs into CAMERA port**



**D0 - Eye Pan Servo** 

**D1 - Eye Tilt Servo** 



## **ENSURE THE IOTINY LED IS STILL FLASHING BLUE**































































































x 2







**x** 6