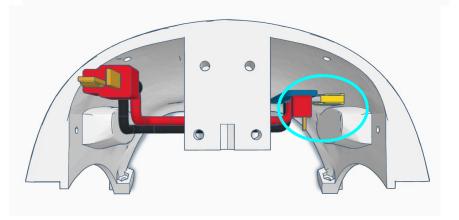

|
| 1   | NeckJointLowerV5         | White             |
| 1   | NeckV3                   | White             |
| 1   | LowBackV6                | White             |
| 1   | SideHearV5               | White             |
| 1   | TopBackSkullV5           | White             |
| 1   | TopMouthV5               | White             |
| 1   | TopSkullLeftV5           | White             |
| 1   | TopSkullRightV5          | White             |
| 1   | UnitedInternalSupportV1  | Any color         |
| 1   | BatterySupportV1         | Any color         |
| 1   | SkullServoV2             | Any color         |
| 1   | PowerClipV1              | Any color         |











































































Outside View







Inside View

















## Outside











































































































Press Switch ON





## **BLUE FLASHING LED ON IOTINY = READY TO CONNECT TO COMPUTER**















Main Menu

Wi-Fi AP Mode

Wi-Fi Client Mode

General Settings

Advanced Settings

Diagnostics



# **Diagnostics**



All Servo Ports Release All Servo Ports to 1 Degree All Servo Ports to 90 Degrees All Servo Ports to 180 Degree

Alternating Digital I/O Mode 1 Alternating Digital I/O Mode 2

Reboot EZ-B

### LED WILL CONTINUE TO FLASH BLUE ON IOTINY

### **SERVOS WILL MOVE TO 90 DEGREE POSITION**



NOTE: IF ALREADY AT 90 DEGREES THE SERVOS WILL NOT MOVE































































































R

































NOTE