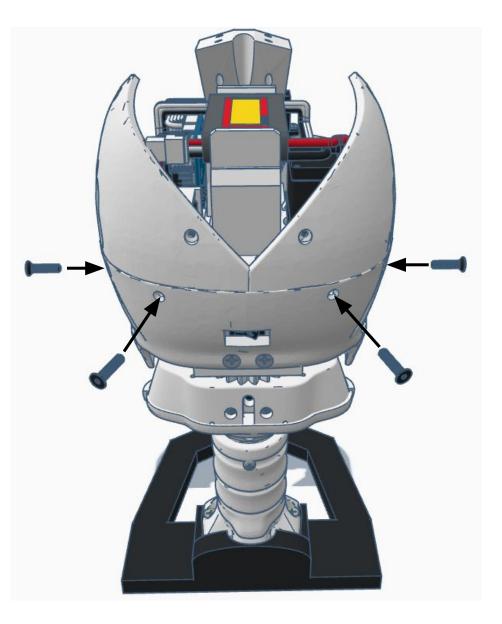

ral Settings

Advanced Settings

Diagnostics



# **Diagnostics**



All Servo Ports Release All Servo Ports to 1 Degree All Servo Ports to 90 Degrees All Servo Ports to 180 Degree

Alternating Digital I/O Mode 1 Alternating Digital I/O Mode 2

Reboot EZ-B

### LED WILL CONTINUE TO FLASH BLUE ON IOTINY

### **SERVOS WILL MOVE TO 90 DEGREE POSITION**



NOTE: IF ALREADY AT 90 DEGREES THE SERVOS WILL NOT MOVE































































































R

































NOTE: Orientation



















## **Camera Cable plugs into CAMERA port**



**D0 - Eye Pan Servo** 

**D1 - Eye Tilt Servo** 



## **ENSURE THE IOTINY LED IS STILL FLASHING BLUE**































































































x 2







**x** 6