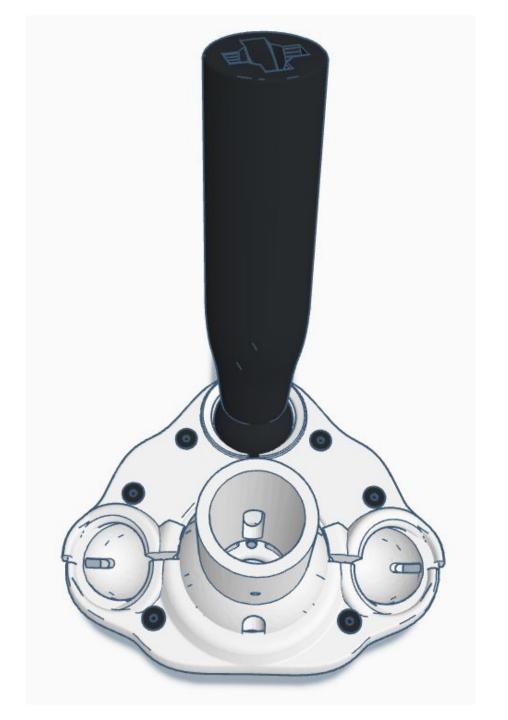

| White             |
| 1   | NeckPlateHighV3          | White             |
| 1   | NeckJointLowerV5         | White             |
| 1   | NeckV3                   | White             |
| 1   | LowBackV6                | White             |
| 1   | SideHearV5               | White             |
| 1   | TopBackSkullV5           | White             |
| 1   | TopMouthV5               | White             |
| 1   | TopSkullLeftV5           | White             |
| 1   | TopSkullRightV5          | White             |
| 1   | UnitedInternalSupportV1  | Any color         |
| 1   | BatterySupportV1         | Any color         |
| 1   | SkullServoV2             | Any color         |
| 1   | PowerClipV1              | Any color         |











































































Outside View







Inside View

















## Outside











































































































Press Switch ON





## **BLUE FLASHING LED ON IOTINY = READY TO CONNECT TO COMPUTER**















Main Menu

Wi-Fi AP Mode

Wi-Fi Client Mode

General Settings

Advanced Settings

Diagnostics



# **Diagnostics**



All Servo Ports Release All Servo Ports to 1 Degree All Servo Ports to 90 Degrees All Servo Ports to 180 Degree

Alternating Digital I/O Mode 1 Alternating Digital I/O Mode 2

Reboot EZ-B

### LED WILL CONTINUE TO FLASH BLUE ON IOTINY

### **SERVOS WILL MOVE TO 90 DEGREE POSITION**



NOTE: IF ALREADY AT 90 DEGREES THE SERVOS WILL NOT MOVE