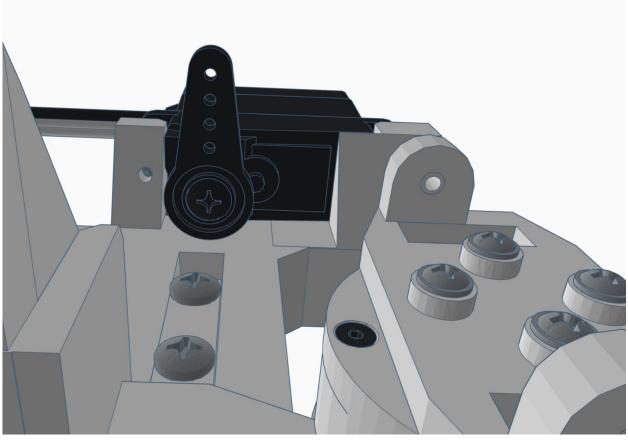

### **SERVOS WILL MOVE TO 90 DEGREE POSITION**

NOTE: IF ALREADY AT 90 DEGREES THE SERVOS WILL NOT MOVE

R

NOTE: Orientation