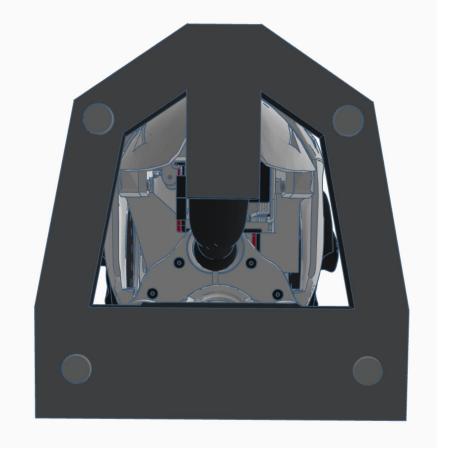

ervo Ports Release All Servo Ports to 1 Degree All Servo Ports to 90 Degrees All Servo Ports to 180 Degree

Alternating Digital I/O Mode 1 Alternating Digital I/O Mode 2

Reboot EZ-B

### LED WILL CONTINUE TO FLASH BLUE ON IOTINY

### **SERVOS WILL MOVE TO 90 DEGREE POSITION**



NOTE: IF ALREADY AT 90 DEGREES THE SERVOS WILL NOT MOVE































































































R

































NOTE: Orientation



















## **Camera Cable plugs into CAMERA port**



**D0 - Eye Pan Servo** 

**D1 - Eye Tilt Servo** 



## **ENSURE THE IOTINY LED IS STILL FLASHING BLUE**































































































x 2







**x** 6