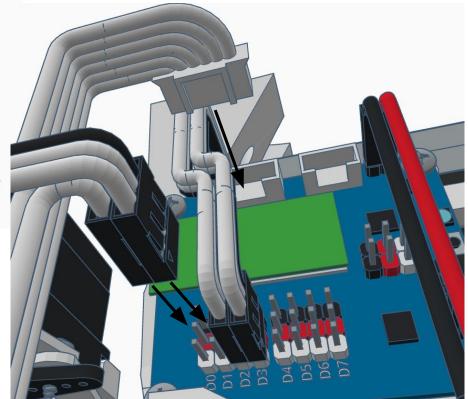

## **Camera Cable plugs into CAMERA port**

**D0 - Eye Pan Servo** 

**D1 - Eye Tilt Servo** 