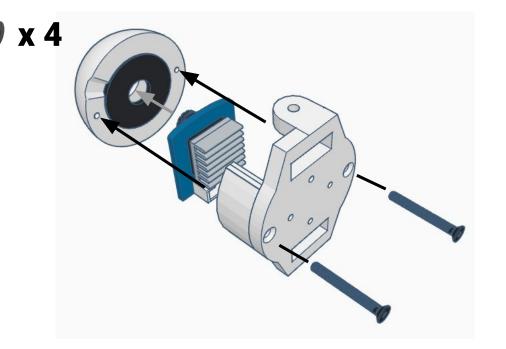

## **HARDWARE LIST** M3 x 0.5mm M2 x 0.4mm М3 M3 x 0.5mm M2 No. 8 Length: 6mm Length: 14mm Length: 20mm Length: 10mm Length: 34" Length: 10mm Black-Oxide Black-Oxide Pan Head Phillips Black-Oxide Flat Head Phillips Flange Head Phillips Pan Head Phillips **Hex drive Flat Head Hex drive Flat Head** Thread forming Wood/Metal Screw **Wood/Metal Screw Machine Screw Machine Screw Machine Screw** Screw x 34 x 37 **x** 4 No.2 No.1 No.1 No.2 2mm 1.27mm **Phillips Phillips Phillips Phillips** Allen Key Allen Key Screwdriver Screwdriver Screwdriver Screwdriver