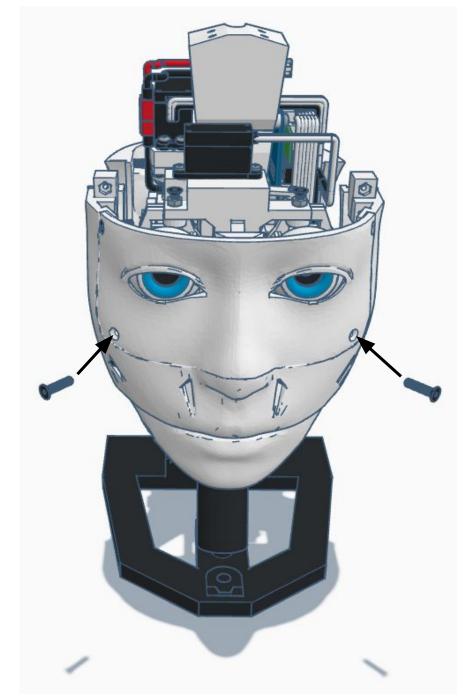

Client Mode

General Settings

Advanced Settings

Diagnostics



# **Diagnostics**



All Servo Ports Release All Servo Ports to 1 Degree All Servo Ports to 90 Degrees All Servo Ports to 180 Degree

Alternating Digital I/O Mode 1 Alternating Digital I/O Mode 2

Reboot EZ-B

### LED WILL CONTINUE TO FLASH BLUE ON IOTINY

### **SERVOS WILL MOVE TO 90 DEGREE POSITION**



NOTE: IF ALREADY AT 90 DEGREES THE SERVOS WILL NOT MOVE































































































R

































NOTE: Orientation



















## **Camera Cable plugs into CAMERA port**



**D0 - Eye Pan Servo** 

**D1 - Eye Tilt Servo** 



## **ENSURE THE IOTINY LED IS STILL FLASHING BLUE**































































































x 2







**x** 6