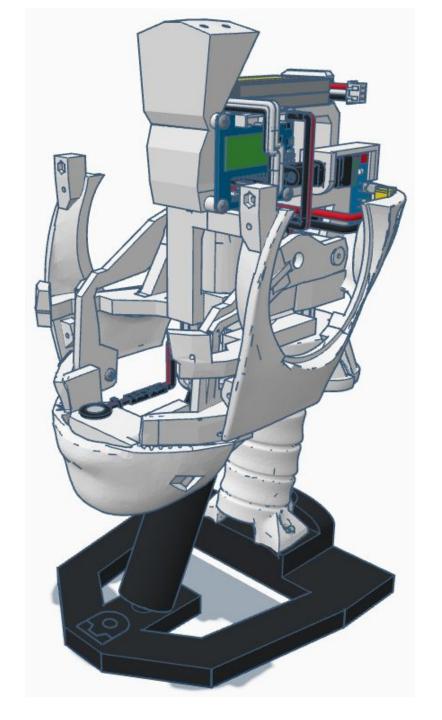

Outside View







Inside View

















## Outside











































































































Press Switch ON





## **BLUE FLASHING LED ON IOTINY = READY TO CONNECT TO COMPUTER**















Main Menu

Wi-Fi AP Mode

Wi-Fi Client Mode

General Settings

Advanced Settings

Diagnostics



# **Diagnostics**



All Servo Ports Release All Servo Ports to 1 Degree All Servo Ports to 90 Degrees All Servo Ports to 180 Degree

Alternating Digital I/O Mode 1 Alternating Digital I/O Mode 2

Reboot EZ-B

### LED WILL CONTINUE TO FLASH BLUE ON IOTINY

### **SERVOS WILL MOVE TO 90 DEGREE POSITION**



NOTE: IF ALREADY AT 90 DEGREES THE SERVOS WILL NOT MOVE































































































R

































NOTE: Orientation



















## **Camera Cable plugs into CAMERA port**



**D0 - Eye Pan Servo** 

**D1 - Eye Tilt Servo** 



## **ENSURE THE IOTINY LED IS STILL FLASHING BLUE**































































































x 2







**x** 6