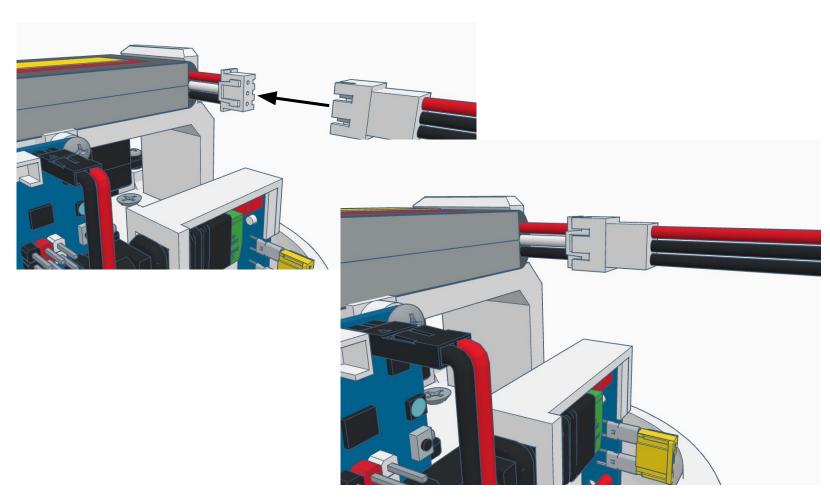

## **Camera Cable plugs into CAMERA port**

**D0 - Eye Pan Servo** 

**D1 - Eye Tilt Servo** 