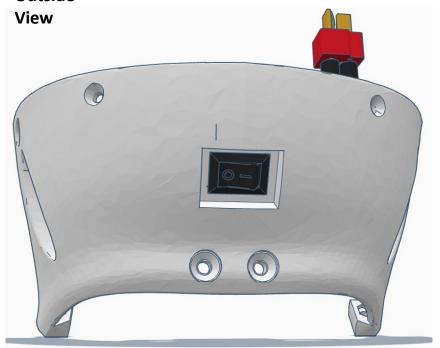

|
| 1   | NeckJointLowerV5         | White             |
| 1   | NeckV3                   | White             |
| 1   | LowBackV6                | White             |
| 1   | SideHearV5               | White             |
| 1   | TopBackSkullV5           | White             |
| 1   | TopMouthV5               | White             |
| 1   | TopSkullLeftV5           | White             |
| 1   | TopSkullRightV5          | White             |
| 1   | UnitedInternalSupportV1  | Any color         |
| 1   | BatterySupportV1         | Any color         |
| 1   | SkullServoV2             | Any color         |
| 1   | PowerClipV1              | Any color         |











































































Outside View







Inside View

















## Outside











































































































Press Switch ON





## **BLUE FLASHING LED ON IOTINY = READY TO CONNECT TO COMPUTER**















Main Menu

Wi-Fi AP Mode

Wi-Fi Client Mode

General Settings

Advanced Settings

Diagnostics



# **Diagnostics**



All Servo Ports Release All Servo Ports to 1 Degree All Servo Ports to 90 Degrees All Servo Ports to 180 Degree

Alternating Digital I/O Mode 1 Alternating Digital I/O Mode 2

Reboot EZ-B

### LED WILL CONTINUE TO FLASH BLUE ON IOTINY

### **SERVOS WILL MOVE TO 90 DEGREE POSITION**



NOTE: IF ALREADY AT 90 DEGREES THE SERVOS WILL NOT MOVE































































































R

































NO