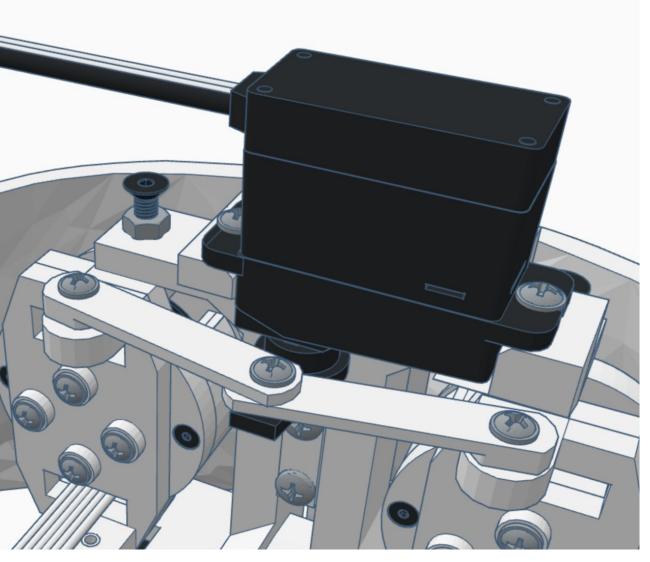

ode

Wi-Fi Client Mode

General Settings

Advanced Settings

Diagnostics



# **Diagnostics**



All Servo Ports Release All Servo Ports to 1 Degree All Servo Ports to 90 Degrees All Servo Ports to 180 Degree

Alternating Digital I/O Mode 1 Alternating Digital I/O Mode 2

Reboot EZ-B

### LED WILL CONTINUE TO FLASH BLUE ON IOTINY

### **SERVOS WILL MOVE TO 90 DEGREE POSITION**



NOTE: IF ALREADY AT 90 DEGREES THE SERVOS WILL NOT MOVE































































































R

































NOTE: Orientation



















## **Camera Cable plugs into CAMERA port**



**D0 - Eye Pan Servo** 

**D1 - Eye Tilt Servo** 



## **ENSURE THE IOTINY LED IS STILL FLASHING BLUE**































































































x 2







**x** 6