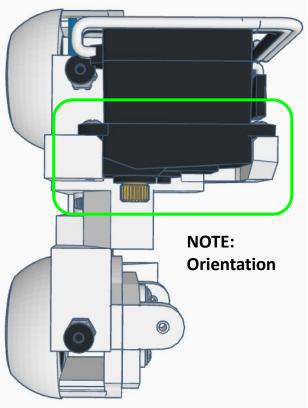

### **SERVOS WILL MOVE TO 90 DEGREE POSITION**

NOTE: IF ALREADY AT 90 DEGREES THE SERVOS WILL NOT MOVE

R

NOTE: Orientation