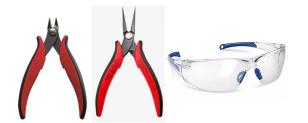

## **OPTIONAL TOOLS & MATERIALS**

Electric Precision Screwdriver for threading hardware

Utility Knife for cleaning up 3D prints

Side cutters used with Safety Glasses Needle Files for cleaning up 3D prints