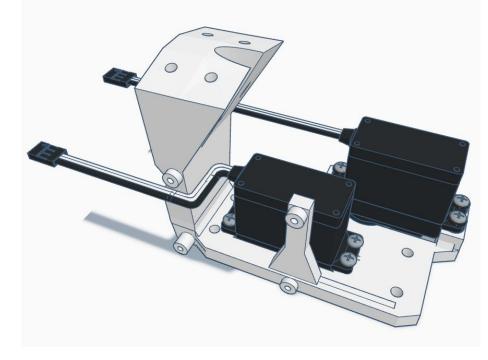

NeckV3                   | White             |
| 1   | LowBackV6                | White             |
| 1   | SideHearV5               | White             |
| 1   | TopBackSkullV5           | White             |
| 1   | TopMouthV5               | White             |
| 1   | TopSkullLeftV5           | White             |
| 1   | TopSkullRightV5          | White             |
| 1   | UnitedInternalSupportV1  | Any color         |
| 1   | BatterySupportV1         | Any color         |
| 1   | SkullServoV2             | Any color         |
| 1   | PowerClipV1              | Any color         |











































































Outside View







Inside View

















## Outside











































































































Press Switch ON





## **BLUE FLASHING LED ON IOTINY = READY TO CONNECT TO COMPUTER**















Main Menu

Wi-Fi AP Mode

Wi-Fi Client Mode

General Settings

Advanced Settings

Diagnostics



# **Diagnostics**



All Servo Ports Release All Servo Ports to 1 Degree All Servo Ports to 90 Degrees All Servo Ports to 180 Degree

Alternating Digital I/O Mode 1 Alternating Digital I/O Mode 2

Reboot EZ-B

### LED WILL CONTINUE TO FLASH BLUE ON IOTINY

### **SERVOS WILL MOVE TO 90 DEGREE POSITION**



NOTE: IF ALREADY AT 90 DEGREES THE SERVOS WILL NOT MOVE































































































R

































NOTE: Orientation



















## **Camera Cable plugs into CA