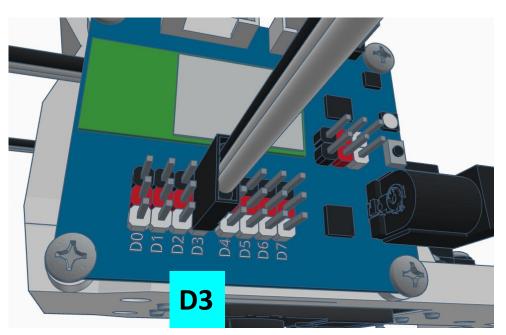

## **Camera Cable plugs into CAMERA port**

**D0 - Eye Pan Servo** 

**D1 - Eye Tilt Servo** 