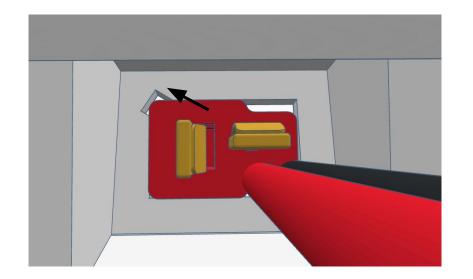

| White             |
| 1   | NeckJointLowerV5         | White             |
| 1   | NeckV3                   | White             |
| 1   | LowBackV6                | White             |
| 1   | SideHearV5               | White             |
| 1   | TopBackSkullV5           | White             |
| 1   | TopMouthV5               | White             |
| 1   | TopSkullLeftV5           | White             |
| 1   | TopSkullRightV5          | White             |
| 1   | UnitedInternalSupportV1  | Any color         |
| 1   | BatterySupportV1         | Any color         |
| 1   | SkullServoV2             | Any color         |
| 1   | PowerClipV1              | Any color         |











































































Outside View







Inside View

















## Outside











































































































Press Switch ON





## **BLUE FLASHING LED ON IOTINY = READY TO CONNECT TO COMPUTER**















Main Menu

Wi-Fi AP Mode

Wi-Fi Client Mode

General Settings

Advanced Settings

Diagnostics



# **Diagnostics**



All Servo Ports Release All Servo Ports to 1 Degree All Servo Ports to 90 Degrees All Servo Ports to 180 Degree

Alternating Digital I/O Mode 1 Alternating Digital I/O Mode 2

Reboot EZ-B

### LED WILL CONTINUE TO FLASH BLUE ON IOTINY

### **SERVOS WILL MOVE TO 90 DEGREE POSITION**



NOTE: IF ALREADY AT 90 DEGREES THE SERVOS WILL NOT MOVE































































































R