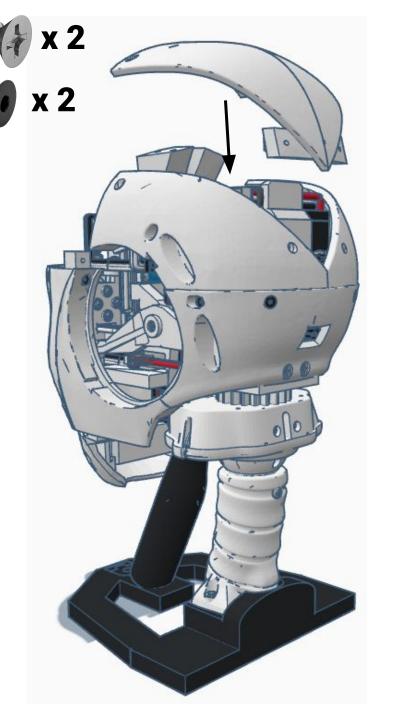

## **3D PRINTED PART LIST**

| Qty | 3D Printed Part          | Recommended Color        |
|-----|--------------------------|--------------------------|
|     |                          |                          |
| 1   | EarLeftV1                | Black                    |
| 1   | EarRightV1               | Black                    |
| 2   | EyeBallSupportEZcameraV2 | Any color                |
| 2   | EyePlateV2               | Any color                |
| 1   | EyeBallCameraPupil       | Black                    |
| 1   | EyeBallSolidPupil        | Black                    |
| 2   | EyeBallV2                | White                    |
| 2   | EyeBalliris              | Blue, Green, Brown, etc. |
| 2   | EyeBallinsertV2          | White                    |
| 1   | EyeglassV5               | White                    |
| 1   | EyeHingeLeftV3           | Any color                |
| 1   | EyeHingeRightV3          | Any color                |
| 1   | EyeHingeCurveV1          | Any color                |
| 1   | EyeSupportV6             | Any color                |
| 1   | EyeHolderV1              | Any color                |
| 1   | ServoGearV3              | White                    |
| 1   | MainGearV3               | White                    |
| 1   | RingV3                   | Any color                |
| 1   | VoiceBoxV1               | White                    |
| 1   | JawPistonV2              | White                    |

| Qty | 3D Printed Part          | Recommended Color |
|-----|--------------------------|-------------------|
|     |                          |                   |
| 1   | JawSupportV2             | White             |
| 1   | JawHingeV1_wide          | White             |
| 1   | JawV5                    | White             |
| 2   | PivotCupV2               | Anycolor          |
| 1   | Head_Stand_EZ-Robot_Logo | Black             |
| 1   | NeckPistonFrontV2        | Black             |
| 1   | NeckPlateV3              | White             |
| 1   | NeckPlateHighV3          | White             |
| 1   | NeckJointLowerV5         | White             |
| 1   | NeckV3                   | White             |
| 1   | LowBackV6                | White             |
| 1   | SideHearV5               | White             |
| 1   | TopBackSkullV5           | White             |
| 1   | TopMouthV5               | White             |
| 1   | TopSkullLeftV5           | White             |
| 1   | TopSkullRightV5          | White             |
| 1   | UnitedInternalSupportV1  | Any color         |
| 1   | BatterySupportV1         | Any color         |
| 1   | SkullServoV2             | Any color         |
| 1   | PowerClipV1              | Any color         |