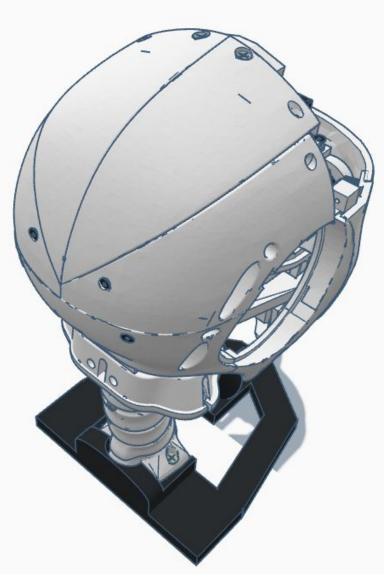

## **3D PRINTED PART LIST**

| Qty | 3D Printed Part          | Recommended Color        |
|-----|--------------------------|--------------------------|
|     |                          |                          |
| 1   | EarLeftV1                | Black                    |
| 1   | EarRightV1               | Black                    |
| 2   | EyeBallSupportEZcameraV2 | Any color                |
| 2   | EyePlateV2               | Any color                |
| 1   | EyeBallCameraPupil       | Black                    |
| 1   | EyeBallSolidPupil        | Black                    |
| 2   | EyeBallV2                | White                    |
| 2   | EyeBalliris              | Blue, Green, Brown, etc. |
| 2   | EyeBallinsertV2          | White                    |
| 1   | EyeglassV5               | White                    |
| 1   | EyeHingeLeftV3           | Any color                |
| 1   | EyeHingeRightV3          | Any color                |
| 1   | EyeHingeCurveV1          | Any color                |
| 1   | EyeSupportV6             | Any color                |
| 1   | EyeHolderV1              | Any color                |
| 1   | ServoGearV3              | White                    |
| 1   | MainGearV3               | White                    |
| 1   | RingV3                   | Any color                |
| 1   | VoiceBoxV1               | White                    |
| 1   | JawPistonV2              | White                    |

| Qty | 3D Printed Part          | Recommended Color |
|-----|--------------------------|-------------------|
|     |                          |                   |
| 1   | JawSupportV2             | White             |
| 1   | JawHingeV1_wide          | White             |
| 1   | JawV5                    | White             |
| 2   | PivotCupV2               | Anycolor          |
| 1   | Head_Stand_EZ-Robot_Logo | Black             |
| 1   | NeckPistonFrontV2        | Black             |
| 1   | NeckPlateV3              | White             |
| 1   | NeckPlateHighV3          | White             |
| 1   | NeckJointLowerV5         | White             |
| 1   | NeckV3                   | White             |
| 1   | LowBackV6                | White             |
| 1   | SideHearV5               | White             |
| 1   | TopBackSkullV5           | White             |
| 1   | TopMouthV5               | White             |
| 1   | TopSkullLeftV5           | White             |
| 1   | TopSkullRightV5          | White             |
| 1   | UnitedInternalSupportV1  | Any color         |
| 1   | BatterySupportV1         | Any color         |
| 1   | SkullServoV2             | Any color         |
| 1   | PowerClipV1              | Any color         |