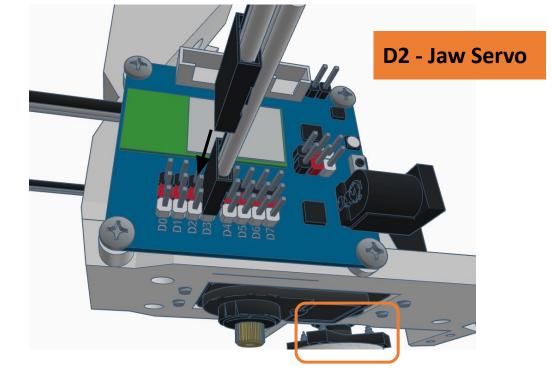

## **Camera Cable plugs into CAMERA port**

**D0 - Eye Pan Servo** 

**D1 - Eye Tilt Servo** 