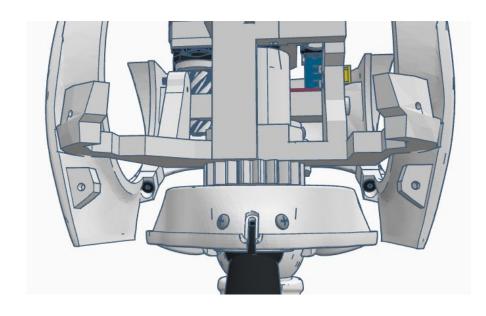

### **SERVOS WILL MOVE TO 90 DEGREE POSITION**

NOTE: IF ALREADY AT 90 DEGREES THE SERVOS WILL NOT MOVE

R

NOTE: Orientation