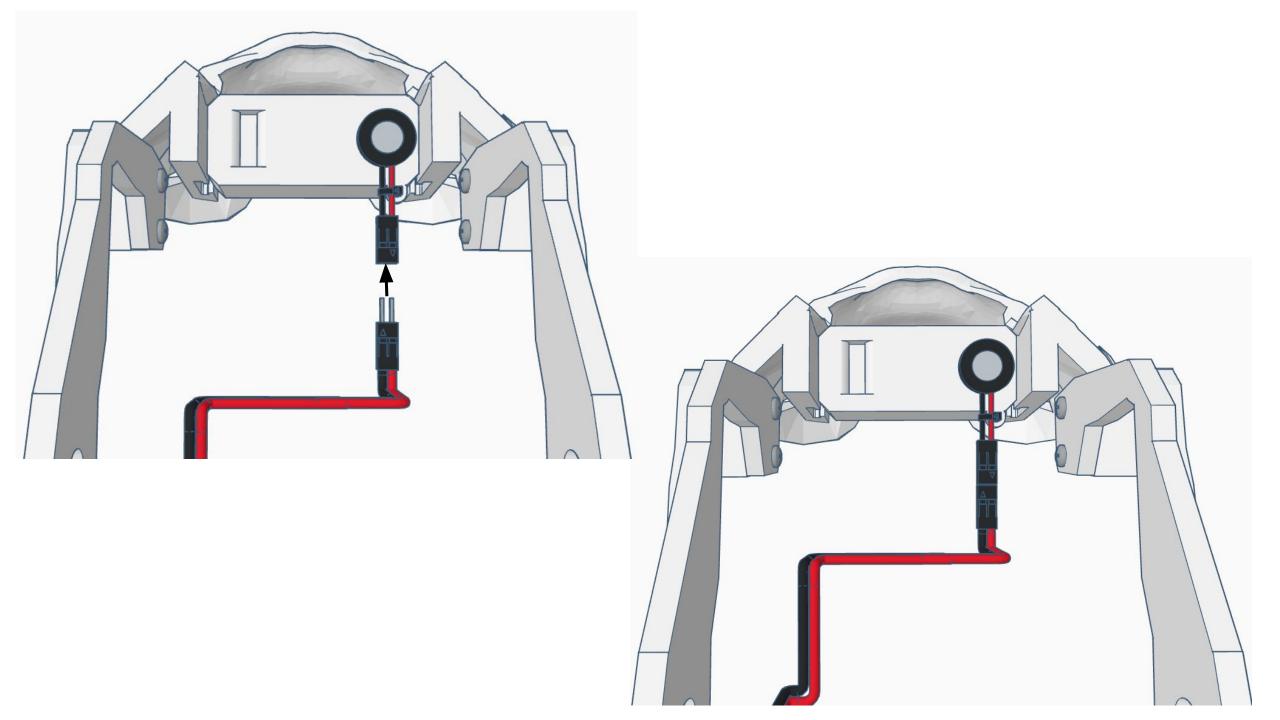

Outside View







Inside View

















## Outside











































































































Press Switch ON





## **BLUE FLASHING LED ON IOTINY = READY TO CONNECT TO COMPUTER**















Main Menu

Wi-Fi AP Mode

Wi-Fi Client Mode

General Settings

Advanced Settings

Diagnostics



# **Diagnostics**



All Servo Ports Release All Servo Ports to 1 Degree All Servo Ports to 90 Degrees All Servo Ports to 180 Degree

Alternating Digital I/O Mode 1 Alternating Digital I/O Mode 2

Reboot EZ-B

### LED WILL CONTINUE TO FLASH BLUE ON IOTINY

### **SERVOS WILL MOVE TO 90 DEGREE POSITION**



NOTE: IF ALREADY AT 90 DEGREES THE SERVOS WILL NOT MOVE































































































R

































NOTE: Orientation



















## **Camera Cable plugs into CAMERA port**



**D0 - Eye Pan Servo** 

**D1 - Eye Tilt Servo** 



## **ENSURE THE IOTINY LED IS STILL FLASHING BLUE**































































































x 2







**x** 6