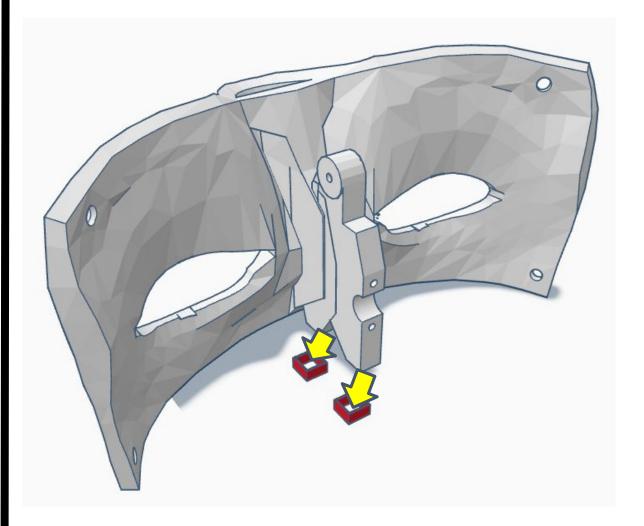

## **3D PRINTED PART LIST**

| Qty | 3D Printed Part          | Recommended Color        |
|-----|--------------------------|--------------------------|
|     |                          |                          |
| 1   | EarLeftV1                | Black                    |
| 1   | EarRightV1               | Black                    |
| 2   | EyeBallSupportEZcameraV2 | Any color                |
| 2   | EyePlateV2               | Any color                |
| 1   | EyeBallCameraPupil       | Black                    |
| 1   | EyeBallSolidPupil        | Black                    |
| 2   | EyeBallV2                | White                    |
| 2   | EyeBalliris              | Blue, Green, Brown, etc. |
| 2   | EyeBallinsertV2          | White                    |
| 1   | EyeglassV5               | White                    |
| 1   | EyeHingeLeftV3           | Any color                |
| 1   | EyeHingeRightV3          | Any color                |
| 1   | EyeHingeCurveV1          | Any color                |
| 1   | EyeSupportV6             | Any color                |
| 1   | EyeHolderV1              | Any color                |
| 1   | ServoGearV3              | White                    |
| 1   | MainGearV3               | White                    |
| 1   | RingV3                   | Any color                |
| 1   | VoiceBoxV1               | White                    |
| 1   | JawPistonV2              | White                    |