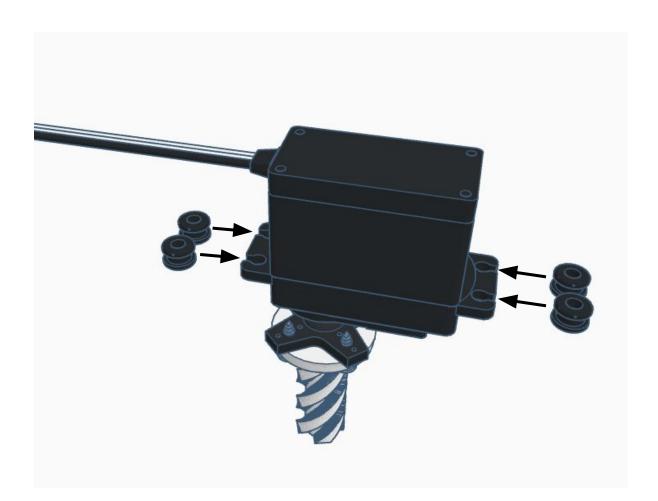

|
| 1   | NeckV3                   | White             |
| 1   | LowBackV6                | White             |
| 1   | SideHearV5               | White             |
| 1   | TopBackSkullV5           | White             |
| 1   | TopMouthV5               | White             |
| 1   | TopSkullLeftV5           | White             |
| 1   | TopSkullRightV5          | White             |
| 1   | UnitedInternalSupportV1  | Any color         |
| 1   | BatterySupportV1         | Any color         |
| 1   | SkullServoV2             | Any color         |
| 1   | PowerClipV1              | Any color         |











































































Outside View







Inside View

















## Outside











































































































Press Switch ON





## **BLUE FLASHING LED ON IOTINY = READY TO CONNECT TO COMPUTER**















Main Menu

Wi-Fi AP Mode

Wi-Fi Client Mode

General Settings

Advanced Settings

Diagnostics



# **Diagnostics**



All Servo Ports Release All Servo Ports to 1 Degree All Servo Ports to 90 Degrees All Servo Ports to 180 Degree

Alternating Digital I/O Mode 1 Alternating Digital I/O Mode 2

Reboot EZ-B

### LED WILL CONTINUE TO FLASH BLUE ON IOTINY

### **SERVOS WILL MOVE TO 90 DEGREE POSITION**



NOTE: IF ALREADY AT 90 DEGREES THE SERVOS WILL NOT MOVE































































































R

































NOTE: Orientation



















## **Camera Cab