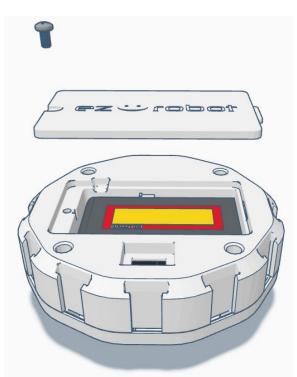

th: 6mm Length: 14mm Length: 20mm Length: 10mm Length: 34" Length: 10mm Black-Oxide Black-Oxide Pan Head Phillips Black-Oxide Flat Head Phillips Flange Head Phillips Pan Head Phillips **Hex drive Flat Head Hex drive Flat Head** Thread forming Wood/Metal Screw **Wood/Metal Screw Machine Screw Machine Screw Machine Screw** Screw x 34 x 37 **x** 4 No.2 No.1 No.1 No.2 2mm 1.27mm **Phillips Phillips Phillips Phillips** Allen Key Allen Key Screwdriver Screwdriver Screwdriver Screwdriver

**TOOL LIST** 

M3 x 0.5mm

Needlenose

**Pliers** 

**x** 4

**Steel Hex Nut** 

## **OPTIONAL TOOLS & MATERIALS**















Electric Precision Screwdriver for threading hardware

Utility Knife for cleaning up 3D prints

Side cutters used with Safety Glasses Needle Files for cleaning up 3D prints





















## **3D PRINTED PART LIST**

| Qty | 3D Printed Part          | Recommended Color        |
|-----|--------------------------|--------------------------|
|     |                          |                          |
| 1   | EarLeftV1                | Black                    |
| 1   | EarRightV1               | Black                    |
| 2   | EyeBallSupportEZcameraV2 | Any color                |
| 2   | EyePlateV2               | Any color                |
| 1   | EyeBallCameraPupil       | Black                    |
| 1   | EyeBallSolidPupil        | Black                    |
| 2   | EyeBallV2                | White                    |
| 2   | EyeBalliris              | Blue, Green, Brown, etc. |
| 2   | EyeBallinsertV2          | White                    |
| 1   | Eyeglas