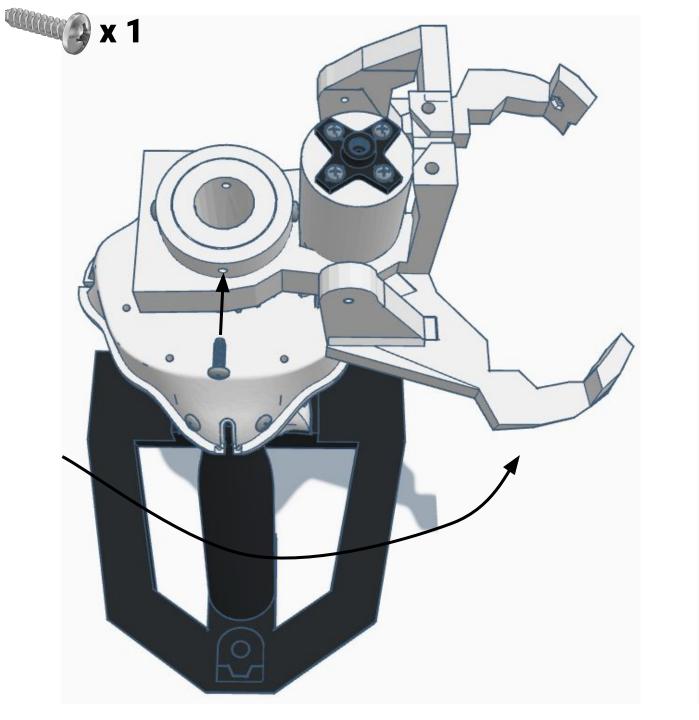

| White             |
| 1   | NeckV3                   | White             |
| 1   | LowBackV6                | White             |
| 1   | SideHearV5               | White             |
| 1   | TopBackSkullV5           | White             |
| 1   | TopMouthV5               | White             |
| 1   | TopSkullLeftV5           | White             |
| 1   | TopSkullRightV5          | White             |
| 1   | UnitedInternalSupportV1  | Any color         |
| 1   | BatterySupportV1         | Any color         |
| 1   | SkullServoV2             | Any color         |
| 1   | PowerClipV1              | Any color         |











































































Outside View







Inside View

















## Outside











































































































Press Switch ON





## **BLUE FLASHING LED ON IOTINY = READY TO CONNECT TO COMPUTER**















Main Menu

Wi-Fi AP Mode

Wi-Fi Client Mode

General Settings

Advanced Settings

Diagnostics



# **Diagnostics**



All Servo Ports Release All Servo Ports to 1 Degree All Servo Ports to 90 Degrees All Servo Ports to 180 Degree

Alternating Digital I/O Mode 1 Alternating Digital I/O Mode 2

Reboot EZ-B

### LED WILL CONTINUE TO FLASH BLUE ON IOTINY

### **SERVOS WILL MOVE TO 90 DEGREE POSITION**



NOTE: IF ALREADY AT 90 DEGREES THE SERVOS WILL NOT MOVE































































































R

































NOTE: Orientation