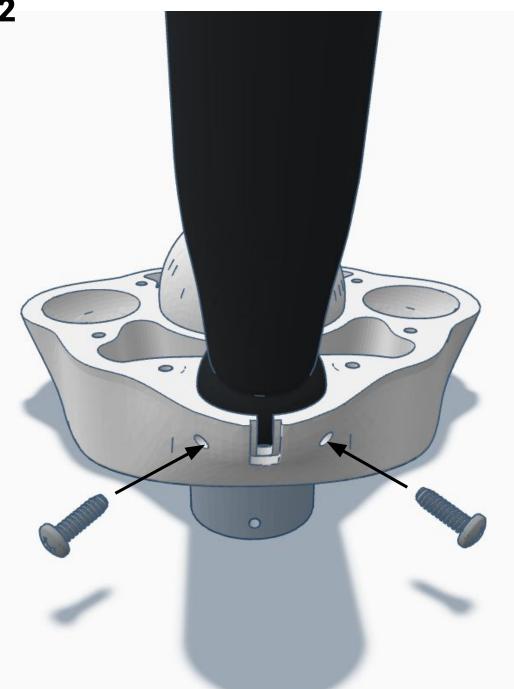

| White             |
| 1   | NeckPlateHighV3          | White             |
| 1   | NeckJointLowerV5         | White             |
| 1   | NeckV3                   | White             |
| 1   | LowBackV6                | White             |
| 1   | SideHearV5               | White             |
| 1   | TopBackSkullV5           | White             |
| 1   | TopMouthV5               | White             |
| 1   | TopSkullLeftV5           | White             |
| 1   | TopSkullRightV5          | White             |
| 1   | UnitedInternalSupportV1  | Any color         |
| 1   | BatterySupportV1         | Any color         |
| 1   | SkullServoV2             | Any color         |
| 1   | PowerClipV1              | Any color         |











































































Outside View







Inside View

















## Outside











































































































Press Switch ON





## **BLUE FLASHING LED ON IOTINY = READY TO CONNECT TO COMPUTER**















Main Menu

Wi-Fi AP Mode

Wi-Fi Client Mode

General Settings

Advanced Settings

Diagnostics



# **Diagnostics**



All Servo Ports Release All Servo Ports to 1 Degree All Servo Ports to 90 Degrees All Servo Ports to 180 Degree

Alternating Digital I/O Mode 1 Alternating Digital I/O Mode 2

Reboot EZ-B

### LED WILL CONTINUE TO FLASH BLUE ON IOTINY

### **SERVOS WILL MOVE TO 90 DEGREE POSITION**



NOTE: IF ALREADY AT 90 DEGREES THE SERVOS WILL NOT MOVE