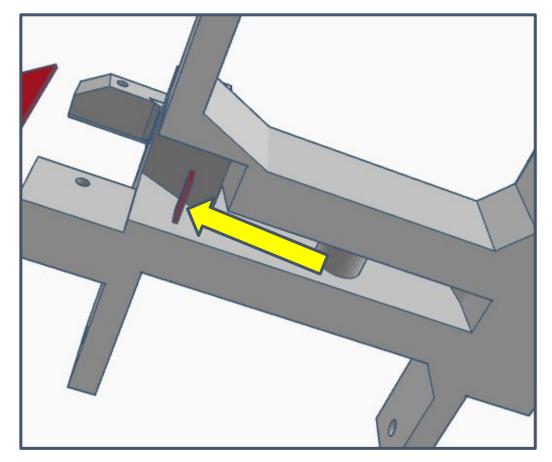

## **3D PRINTED PART LIST**

| Qty | 3D Printed Part          | Recommended Color        |
|-----|--------------------------|--------------------------|
|     |                          |                          |
| 1   | EarLeftV1                | Black                    |
| 1   | EarRightV1               | Black                    |
| 2   | EyeBallSupportEZcameraV2 | Any color                |
| 2   | EyePlateV2               | Any color                |
| 1   | EyeBallCameraPupil       | Black                    |
| 1   | EyeBallSolidPupil        | Black                    |
| 2   | EyeBallV2                | White                    |
| 2   | EyeBalliris              | Blue, Green, Brown, etc. |
| 2   | EyeBallinsertV2          | White                    |
| 1   | EyeglassV5               | White                    |
| 1   | EyeHingeLeftV3           | Any color                |
| 1   | EyeHingeRightV3          | Any color                |
| 1   | EyeHingeCurveV1          | Any color                |
| 1   | EyeSupportV6             | Any color                |
| 1   | EyeHolderV1              | Any color                |
| 1   | ServoGearV3              | White                    |
| 1   | MainGearV3               | White                    |
| 1   | RingV3                   | Any color                |
| 1   | VoiceBoxV1               | White                    |
| 1   | JawPistonV2              | White                    |

| Qty | 3D Printed Part          | Recommended Color |
|-----|--------------------------|-------------------|
|     |                          |                   |
| 1   | JawSupportV2             | White             |
| 1   | JawHingeV1_wide          | White             |
| 1   | JawV5                    | White             |
| 2   | PivotCupV2               | Anycolor          |
| 1   | Head_Stand_EZ-Robot_Logo | Black             |
| 1   | NeckPistonFrontV2        | Black             |
| 1   | NeckPlateV3              | White             |
| 1   | NeckPlateHighV3          | White             |
| 1   | NeckJointLowerV5         | White             |
| 1   | NeckV3                   | White             |
| 1   | LowBackV6                | White             |
| 1   | SideHearV5               | White             |
| 1   | TopBackSkullV5           | White             |
| 1   | TopMouthV5               | White             |
| 1   | TopSkullLeftV5           | White             |
| 1   | TopSkullRightV5          | White             |
| 1   | UnitedInternalSupportV1  | Any color         |
| 1   | BatterySupportV1         | Any color         |
| 1   | SkullServoV2             | Any color         |
| 1   | PowerClipV1              | Any color         |