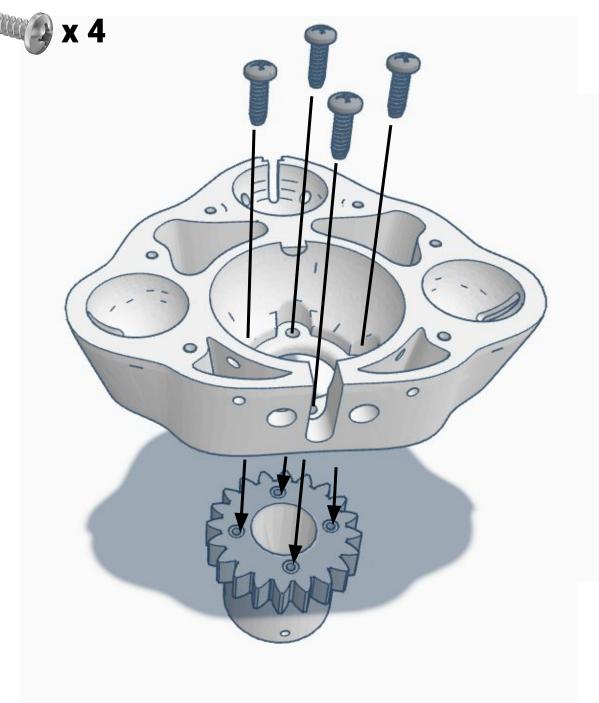

## **3D PRINTED PART LIST**

| Qty | 3D Printed Part          | Recommended Color        |
|-----|--------------------------|--------------------------|
|     |                          |                          |
| 1   | EarLeftV1                | Black                    |
| 1   | EarRightV1               | Black                    |
| 2   | EyeBallSupportEZcameraV2 | Any color                |
| 2   | EyePlateV2               | Any color                |
| 1   | EyeBallCameraPupil       | Black                    |
| 1   | EyeBallSolidPupil        | Black                    |
| 2   | EyeBallV2                | White                    |
| 2   | EyeBalliris              | Blue, Green, Brown, etc. |
| 2   | EyeBallinsertV2          | White                    |
| 1   | EyeglassV5               | White                    |
| 1   | EyeHingeLeftV3           | Any color                |
| 1   | EyeHingeRightV3          | Any color                |
| 1   | EyeHingeCurveV1          | Any color                |
| 1   | EyeSupportV6             | Any color                |
| 1   | EyeHolderV1              | Any color                |
| 1   | ServoGearV3              | White                    |
| 1   | MainGearV3               | White                    |
| 1   | RingV3                   | Any color                |
| 1   | VoiceBoxV1               | White                    |
| 1   | JawPistonV2              | White                    |