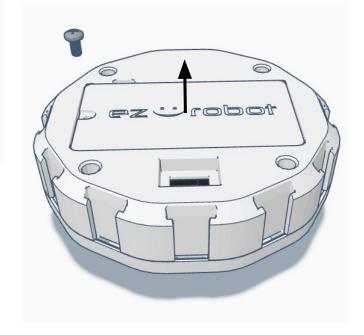

ngth: 6mm Length: 14mm Length: 20mm Length: 10mm Length: 34" Length: 10mm Black-Oxide Black-Oxide Pan Head Phillips Black-Oxide Flat Head Phillips Flange Head Phillips Pan Head Phillips **Hex drive Flat Head Hex drive Flat Head** Thread forming Wood/Metal Screw **Wood/Metal Screw Machine Screw Machine Screw Machine Screw** Screw x 34 x 37 **x** 4 No.2 No.1 No.1 No.2 2mm 1.27mm **Phillips Phillips Phillips Phillips** Allen Key Allen Key Screwdriver Screwdriver Screwdriver Screwdriver

**TOOL LIST** 

M3 x 0.5mm

Needlenose

**Pliers** 

**x** 4

**Steel Hex Nut** 

## **OPTIONAL TOOLS & MATERIALS**















Electric Precision Screwdriver for threading hardware

Utility Knife for cleaning up 3D prints

Side cutters used with Safety Glasses Needle Files for cleaning up 3D prints





















## **3D PRINTED PART LIST**

| Qty | 3D Printed Part          | Recommended Color        |
|-----|--------------------------|--------------------------|
|     |                          |                          |
| 1   | EarLeftV1                | Black                    |
| 1   | EarRightV1               | Black                    |
| 2   | EyeBallSupportEZcameraV2 | Any color                |
| 2   | EyePlateV2               | Any color                |
| 1   | EyeBallCameraPupil       | Black                    |
| 1   | EyeBallSolidPupil        | Black                    |
| 2   | EyeBallV2                | White                    |
| 2   | EyeBalliris              | Blue, Green, Brown, etc. |
| 2   | EyeBallinsertV2          | White                    |
| 1   | Eyegl