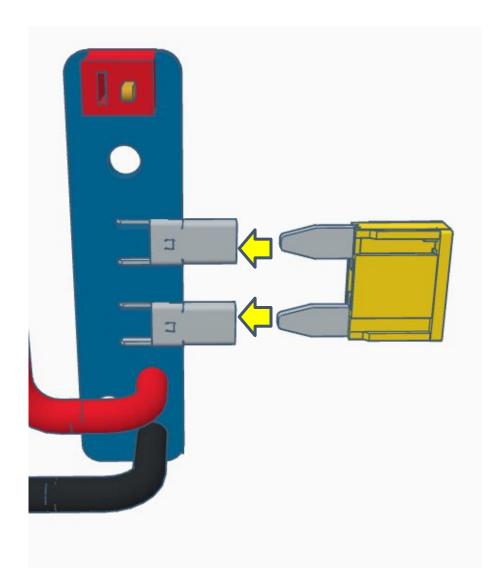

| White             |
| 1   | NeckJointLowerV5         | White             |
| 1   | NeckV3                   | White             |
| 1   | LowBackV6                | White             |
| 1   | SideHearV5               | White             |
| 1   | TopBackSkullV5           | White             |
| 1   | TopMouthV5               | White             |
| 1   | TopSkullLeftV5           | White             |
| 1   | TopSkullRightV5          | White             |
| 1   | UnitedInternalSupportV1  | Any color         |
| 1   | BatterySupportV1         | Any color         |
| 1   | SkullServoV2             | Any color         |
| 1   | PowerClipV1              | Any color         |











































































Outside View







Inside View

















## Outside











































































































Press Switch ON





## **BLUE FLASHING LED ON IOTINY = READY TO CONNECT TO COMPUTER**















Main Menu

Wi-Fi AP Mode

Wi-Fi Client Mode

General Settings

Advanced Settings

Diagnostics



# **Diagnostics**



All Servo Ports Release All Servo Ports to 1 Degree All Servo Ports to 90 Degrees All Servo Ports to 180 Degree

Alternating Digital I/O Mode 1 Alternating Digital I/O Mode 2

Reboot EZ-B

### LED WILL CONTINUE TO FLASH BLUE ON IOTINY

### **SERVOS WILL MOVE TO 90 DEGREE POSITION**



NOTE: IF ALREADY AT 90 DEGREES THE SERVOS WILL NOT MOVE































































































R