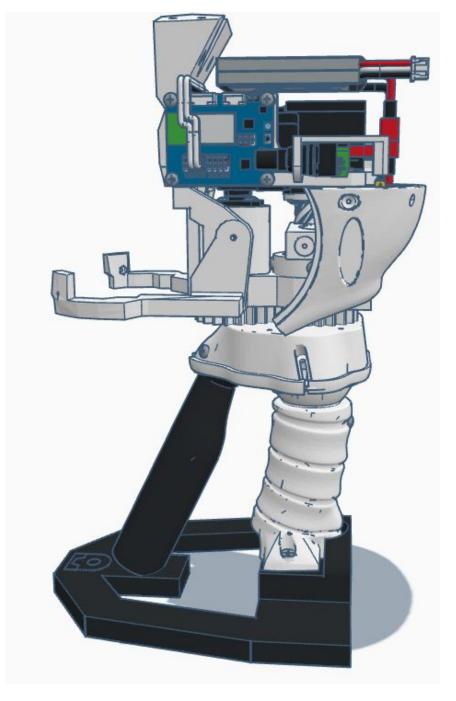

Outside View







Inside View

















## Outside











































































































Press Switch ON





## **BLUE FLASHING LED ON IOTINY = READY TO CONNECT TO COMPUTER**















Main Menu

Wi-Fi AP Mode

Wi-Fi Client Mode

General Settings

Advanced Settings

Diagnostics



# **Diagnostics**



All Servo Ports Release All Servo Ports to 1 Degree All Servo Ports to 90 Degrees All Servo Ports to 180 Degree

Alternating Digital I/O Mode 1 Alternating Digital I/O Mode 2

Reboot EZ-B

### LED WILL CONTINUE TO FLASH BLUE ON IOTINY

### **SERVOS WILL MOVE TO 90 DEGREE POSITION**



NOTE: IF ALREADY AT 90 DEGREES THE SERVOS WILL NOT MOVE































































































R

































NOTE: Orientation



















## **Camera Cable plugs into CAMERA port**



**D0 - Eye Pan Servo** 

**D1 - Eye Tilt Servo** 



## **ENSURE THE IOTINY LED IS STILL FLASHING BLUE**































































































x 2







**x** 6