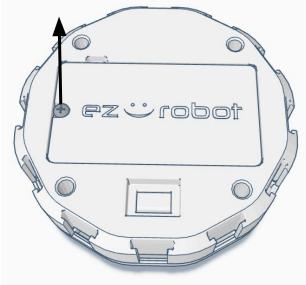

Length: 6mm Length: 14mm Length: 20mm Length: 10mm Length: 34" Length: 10mm Black-Oxide Black-Oxide Pan Head Phillips Black-Oxide Flat Head Phillips Flange Head Phillips Pan Head Phillips **Hex drive Flat Head Hex drive Flat Head** Thread forming Wood/Metal Screw **Wood/Metal Screw Machine Screw Machine Screw Machine Screw** Screw x 34 x 37 **x** 4 No.2 No.1 No.1 No.2 2mm 1.27mm **Phillips Phillips Phillips Phillips** Allen Key Allen Key Screwdriver Screwdriver Screwdriver Screwdriver

**TOOL LIST** 

M3 x 0.5mm

Needlenose

**Pliers** 

**x** 4

**Steel Hex Nut** 

## **OPTIONAL TOOLS & MATERIALS**















Electric Precision Screwdriver for threading hardware

Utility Knife for cleaning up 3D prints

Side cutters used with Safety Glasses Needle Files for cleaning up 3D prints





















## **3D PRINTED PART LIST**

| Qty | 3D Printed Part          | Recommended Color        |
|-----|--------------------------|--------------------------|
|     |                          |                          |
| 1   | EarLeftV1                | Black                    |
| 1   | EarRightV1               | Black                    |
| 2   | EyeBallSupportEZcameraV2 | Any color                |
| 2   | EyePlateV2               | Any color                |
| 1   | EyeBallCameraPupil       | Black                    |
| 1   | EyeBallSolidPupil        | Black                    |
| 2   | EyeBallV2                | White                    |
| 2   | EyeBalliris              | Blue, Green, Brown, etc. |
| 2   | EyeBallinsertV2          | White                    |
| 1   | Eye