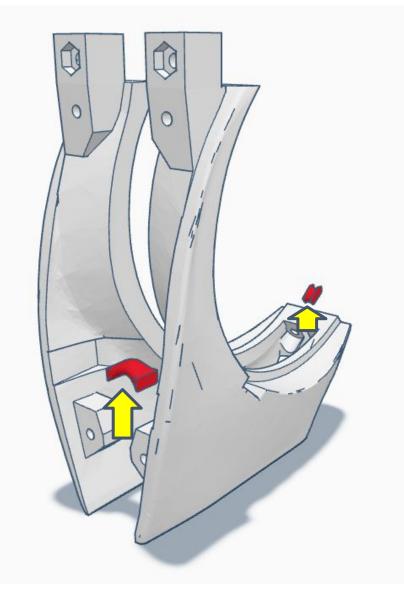

## **3D PRINTED PART LIST**

| Qty | 3D Printed Part          | Recommended Color        |
|-----|--------------------------|--------------------------|
|     |                          |                          |
| 1   | EarLeftV1                | Black                    |
| 1   | EarRightV1               | Black                    |
| 2   | EyeBallSupportEZcameraV2 | Any color                |
| 2   | EyePlateV2               | Any color                |
| 1   | EyeBallCameraPupil       | Black                    |
| 1   | EyeBallSolidPupil        | Black                    |
| 2   | EyeBallV2                | White                    |
| 2   | EyeBalliris              | Blue, Green, Brown, etc. |
| 2   | EyeBallinsertV2          | White                    |
| 1   | EyeglassV5               | White                    |
| 1   | EyeHingeLeftV3           | Any color                |
| 1   | EyeHingeRightV3          | Any color                |
| 1   | EyeHingeCurveV1          | Any color                |
| 1   | EyeSupportV6             | Any color                |
| 1   | EyeHolderV1              | Any color                |
| 1   | ServoGearV3              | White                    |
| 1   | MainGearV3               | White                    |
| 1   | RingV3                   | Any color                |
| 1   | VoiceBoxV1               | White                    |
| 1   | JawPistonV2              | White                    |

| Qty | 3D Printed Part          | Recommended Color |
|-----|--------------------------|-------------------|
|     |                          |                   |
| 1   | JawSupportV2             | White             |
| 1   | JawHingeV1_wide          | White             |
| 1   | JawV5                    | White             |
| 2   | PivotCupV2               | Anycolor          |
| 1   | Head_Stand_EZ-Robot_Logo | Black             |
| 1   | NeckPistonFrontV2        | Black             |
| 1   | NeckPlateV3              | White             |
| 1   | NeckPlateHighV3          | White             |
| 1   | NeckJointLowerV5         | White             |
| 1   | NeckV3                   | White             |
| 1   | LowBackV6                | White             |
| 1   | SideHearV5               | White             |
| 1   | TopBackSkullV5           | White             |
| 1   | TopMouthV5               | White             |
| 1   | TopSkullLeftV5           | White             |
| 1   | TopSkullRightV5          | White             |
| 1   | UnitedInternalSupportV1  | Any color         |
| 1   | BatterySupportV1         | Any color         |
| 1   | SkullServoV2             | Any color         |
| 1   | PowerClipV1              | Any color         |