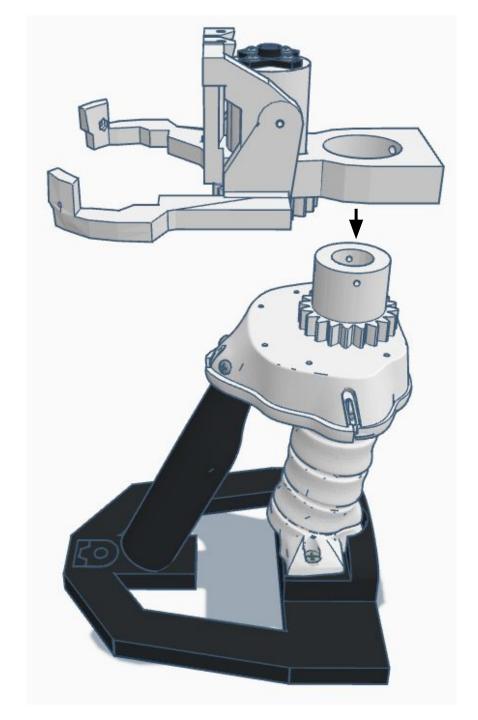

intLowerV5         | White             |
| 1   | NeckV3                   | White             |
| 1   | LowBackV6                | White             |
| 1   | SideHearV5               | White             |
| 1   | TopBackSkullV5           | White             |
| 1   | TopMouthV5               | White             |
| 1   | TopSkullLeftV5           | White             |
| 1   | TopSkullRightV5          | White             |
| 1   | UnitedInternalSupportV1  | Any color         |
| 1   | BatterySupportV1         | Any color         |
| 1   | SkullServoV2             | Any color         |
| 1   | PowerClipV1              | Any color         |











































































Outside View







Inside View

















## Outside











































































































Press Switch ON





## **BLUE FLASHING LED ON IOTINY = READY TO CONNECT TO COMPUTER**















Main Menu

Wi-Fi AP Mode

Wi-Fi Client Mode

General Settings

Advanced Settings

Diagnostics



# **Diagnostics**



All Servo Ports Release All Servo Ports to 1 Degree All Servo Ports to 90 Degrees All Servo Ports to 180 Degree

Alternating Digital I/O Mode 1 Alternating Digital I/O Mode 2

Reboot EZ-B

### LED WILL CONTINUE TO FLASH BLUE ON IOTINY

### **SERVOS WILL MOVE TO 90 DEGREE POSITION**



NOTE: IF ALREADY AT 90 DEGREES THE SERVOS WILL NOT MOVE































































































R

































NOTE: Orientation