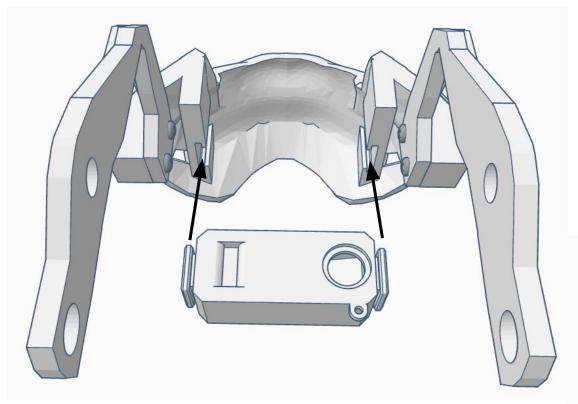

## **Camera Cable plugs into CAMERA port**

**D0 - Eye Pan Servo** 

**D1 - Eye Tilt Servo** 