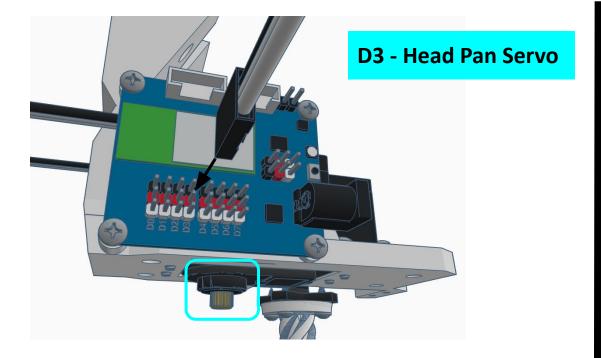

## **Camera Cable plugs into CAMERA port**

**D0 - Eye Pan Servo** 

**D1 - Eye Tilt Servo** 