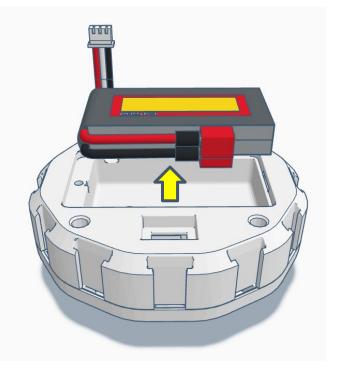

m Length: 14mm Length: 20mm Length: 10mm Length: 34" Length: 10mm Black-Oxide Black-Oxide Pan Head Phillips Black-Oxide Flat Head Phillips Flange Head Phillips Pan Head Phillips **Hex drive Flat Head Hex drive Flat Head** Thread forming Wood/Metal Screw **Wood/Metal Screw Machine Screw Machine Screw Machine Screw** Screw x 34 x 37 **x** 4 No.2 No.1 No.1 No.2 2mm 1.27mm **Phillips Phillips Phillips Phillips** Allen Key Allen Key Screwdriver Screwdriver Screwdriver Screwdriver

**TOOL LIST** 

M3 x 0.5mm

Needlenose

**Pliers** 

**x** 4

**Steel Hex Nut** 

## **OPTIONAL TOOLS & MATERIALS**















Electric Precision Screwdriver for threading hardware

Utility Knife for cleaning up 3D prints

Side cutters used with Safety Glasses Needle Files for cleaning up 3D prints





















## **3D PRINTED PART LIST**

| Qty | 3D Printed Part          | Recommended Color        |
|-----|--------------------------|--------------------------|
|     |                          |                          |
| 1   | EarLeftV1                | Black                    |
| 1   | EarRightV1               | Black                    |
| 2   | EyeBallSupportEZcameraV2 | Any color                |
| 2   | EyePlateV2               | Any color                |
| 1   | EyeBallCameraPupil       | Black                    |
| 1   | EyeBallSolidPupil        | Black                    |
| 2   | EyeBallV2                | White                    |
| 2   | EyeBalliris              | Blue, Green, Brown, etc. |
| 2   | EyeBallinsertV2          | White                    |
| 1   | EyeglassV5