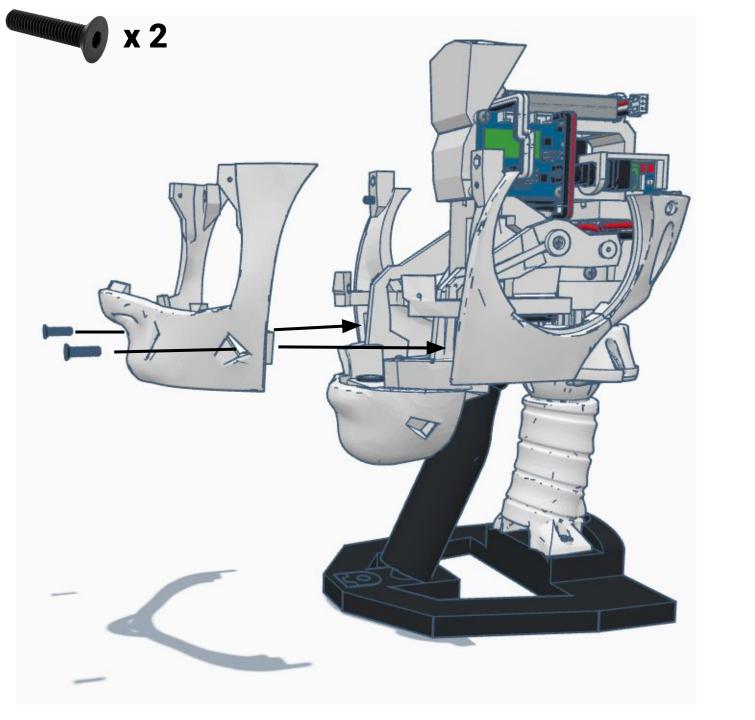

Press Switch ON





## **BLUE FLASHING LED ON IOTINY = READY TO CONNECT TO COMPUTER**















Main Menu

Wi-Fi AP Mode

Wi-Fi Client Mode

General Settings

Advanced Settings

Diagnostics



# **Diagnostics**



All Servo Ports Release All Servo Ports to 1 Degree All Servo Ports to 90 Degrees All Servo Ports to 180 Degree

Alternating Digital I/O Mode 1 Alternating Digital I/O Mode 2

Reboot EZ-B

### LED WILL CONTINUE TO FLASH BLUE ON IOTINY

### **SERVOS WILL MOVE TO 90 DEGREE POSITION**



NOTE: IF ALREADY AT 90 DEGREES THE SERVOS WILL NOT MOVE































































































R

































NOTE: Orientation



















## **Camera Cable plugs into CAMERA port**



**D0 - Eye Pan Servo** 

**D1 - Eye Tilt Servo** 



## **ENSURE THE IOTINY LED IS STILL FLASHING BLUE**































































































x 2







**x** 6