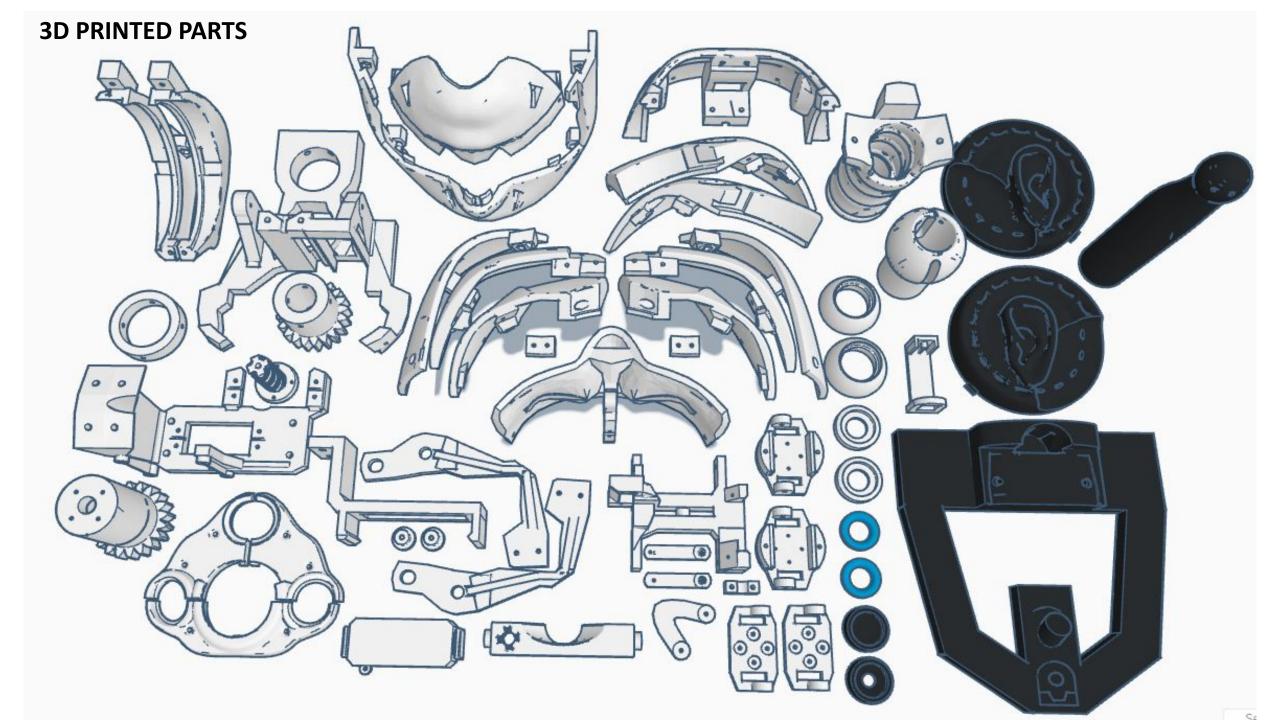

## **3D PRINTED PART LIST**

| Qty | 3D Printed Part          | Recommended Color        |
|-----|--------------------------|--------------------------|
|     |                          |                          |
| 1   | EarLeftV1                | Black                    |
| 1   | EarRightV1               | Black                    |
| 2   | EyeBallSupportEZcameraV2 | Any color                |
| 2   | EyePlateV2               | Any color                |
| 1   | EyeBallCameraPupil       | Black                    |
| 1   | EyeBallSolidPupil        | Black                    |
| 2   | EyeBallV2                | White                    |
| 2   | EyeBalliris              | Blue, Green, Brown, etc. |
| 2   | EyeBallinsertV2          | White                    |
| 1   | EyeglassV5               | White                    |
| 1   | EyeHingeLeftV3           | Any color                |
| 1   | EyeHingeRightV3          | Any color                |
| 1   | EyeHingeCurveV1          | Any color                |
| 1   | EyeSupportV6             | Any color                |
| 1   | EyeHolderV1              | Any color                |
| 1   | ServoGearV3              | White                    |
| 1   | MainGearV3               | White                    |
| 1   | RingV3                   | Any color                |
| 1   | VoiceBoxV1               | White                    |
| 1   | JawPistonV2              | White                    |

| Qty | 3D Printed Part          | Recommended Color |
|-----|--------------------------|-------------------|
|     |                          |                   |
| 1   | JawSupportV2             | White             |
| 1   | JawHingeV1_wide          | White             |
| 1   | JawV5                    | White             |
| 2   | PivotCupV2               | Anycolor          |
| 1   | Head_Stand_EZ-Robot_Logo | Black             |
| 1   | NeckPistonFrontV2        | Black             |
| 1   | NeckPlateV3              | White             |
| 1   | NeckPlateHighV3          | White             |
| 1   | NeckJointLowerV5         | White             |
| 1   | NeckV3                   | White             |
| 1   | LowBackV6                | White             |
| 1   | SideHearV5               | White             |
| 1   | TopBackSkullV5           | White             |
| 1   | TopMouthV5               | White             |
| 1   | TopSkullLeftV5           | White             |
| 1   | TopSkullRightV5          | White             |
| 1   | UnitedInternalSupportV1  | Any color         |
| 1   | BatterySupportV1         | Any color         |
| 1   | SkullServoV2             | Any color         |
| 1   | PowerClipV1              | Any color         |