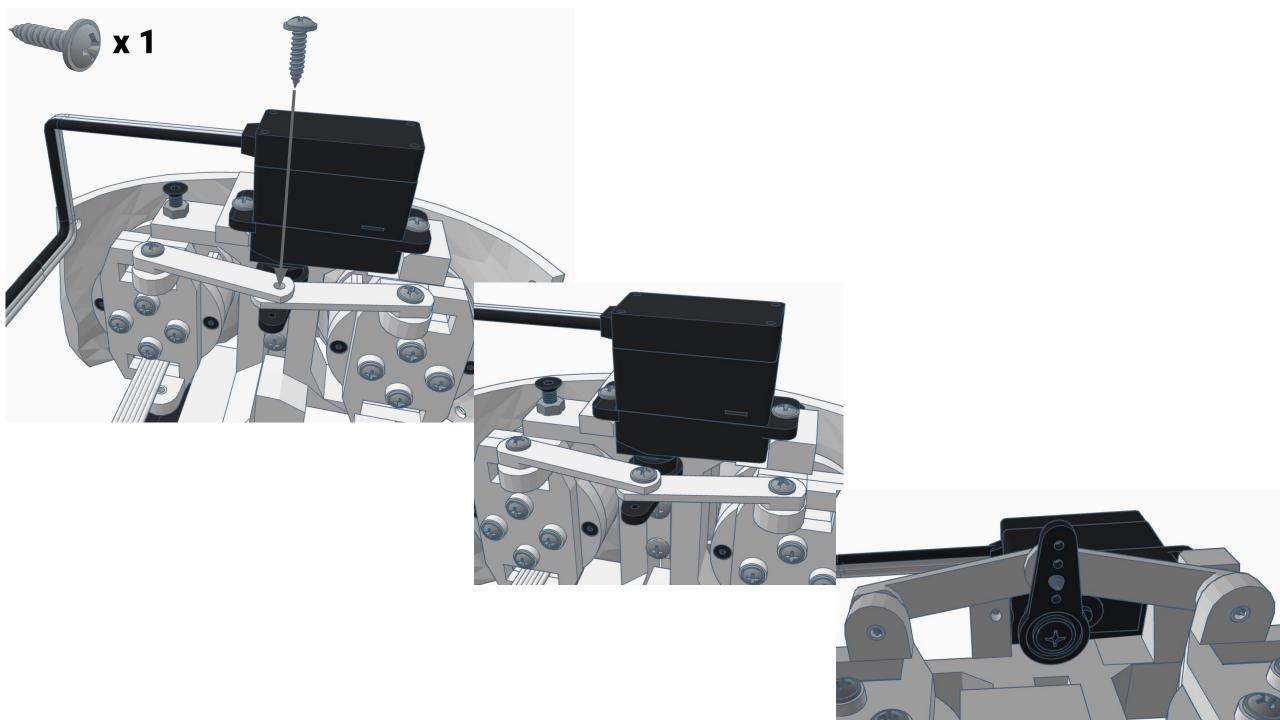

AP Mode

Wi-Fi Client Mode

General Settings

Advanced Settings

Diagnostics



# **Diagnostics**



All Servo Ports Release All Servo Ports to 1 Degree All Servo Ports to 90 Degrees All Servo Ports to 180 Degree

Alternating Digital I/O Mode 1 Alternating Digital I/O Mode 2

Reboot EZ-B

### LED WILL CONTINUE TO FLASH BLUE ON IOTINY

### **SERVOS WILL MOVE TO 90 DEGREE POSITION**



NOTE: IF ALREADY AT 90 DEGREES THE SERVOS WILL NOT MOVE































































































R

































NOTE: Orientation



















## **Camera Cable plugs into CAMERA port**



**D0 - Eye Pan Servo** 

**D1 - Eye Tilt Servo** 



## **ENSURE THE IOTINY LED IS STILL FLASHING BLUE**































































































x 2







**x** 6