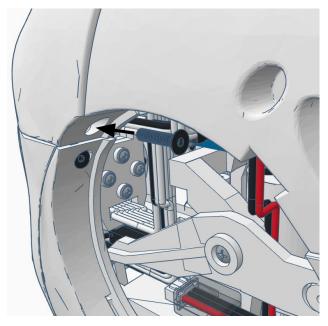

**Diagnostics**



All Servo Ports Release All Servo Ports to 1 Degree All Servo Ports to 90 Degrees All Servo Ports to 180 Degree

Alternating Digital I/O Mode 1 Alternating Digital I/O Mode 2

Reboot EZ-B

### LED WILL CONTINUE TO FLASH BLUE ON IOTINY

### **SERVOS WILL MOVE TO 90 DEGREE POSITION**



NOTE: IF ALREADY AT 90 DEGREES THE SERVOS WILL NOT MOVE































































































R

































NOTE: Orientation



















## **Camera Cable plugs into CAMERA port**



**D0 - Eye Pan Servo** 

**D1 - Eye Tilt Servo** 



## **ENSURE THE IOTINY LED IS STILL FLASHING BLUE**































































































x 2







**x** 6