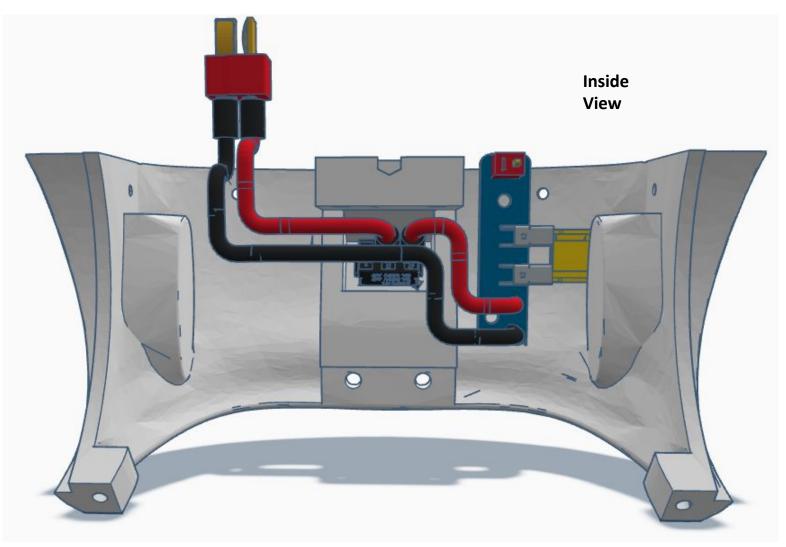

| 1   | NeckJointLowerV5         | White             |
| 1   | NeckV3                   | White             |
| 1   | LowBackV6                | White             |
| 1   | SideHearV5               | White             |
| 1   | TopBackSkullV5           | White             |
| 1   | TopMouthV5               | White             |
| 1   | TopSkullLeftV5           | White             |
| 1   | TopSkullRightV5          | White             |
| 1   | UnitedInternalSupportV1  | Any color         |
| 1   | BatterySupportV1         | Any color         |
| 1   | SkullServoV2             | Any color         |
| 1   | PowerClipV1              | Any color         |











































































Outside View







Inside View

















## Outside











































































































Press Switch ON





## **BLUE FLASHING LED ON IOTINY = READY TO CONNECT TO COMPUTER**















Main Menu

Wi-Fi AP Mode

Wi-Fi Client Mode

General Settings

Advanced Settings

Diagnostics



# **Diagnostics**



All Servo Ports Release All Servo Ports to 1 Degree All Servo Ports to 90 Degrees All Servo Ports to 180 Degree

Alternating Digital I/O Mode 1 Alternating Digital I/O Mode 2

Reboot EZ-B

### LED WILL CONTINUE TO FLASH BLUE ON IOTINY

### **SERVOS WILL MOVE TO 90 DEGREE POSITION**



NOTE: IF ALREADY AT 90 DEGREES THE SERVOS WILL NOT MOVE































































































R

































NOTE: