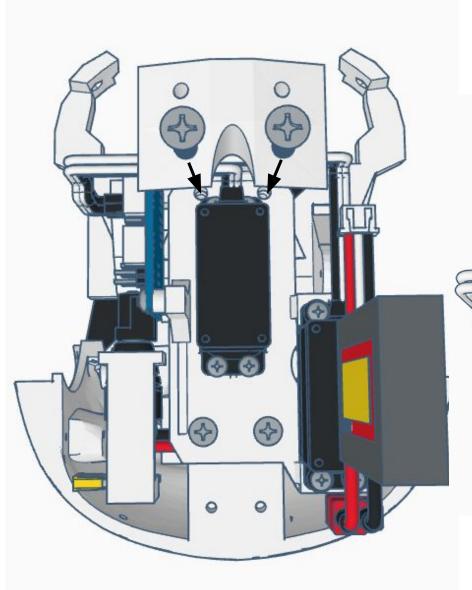

Outside View







Inside View

















## Outside











































































































Press Switch ON





## **BLUE FLASHING LED ON IOTINY = READY TO CONNECT TO COMPUTER**















Main Menu

Wi-Fi AP Mode

Wi-Fi Client Mode

General Settings

Advanced Settings

Diagnostics



# **Diagnostics**



All Servo Ports Release All Servo Ports to 1 Degree All Servo Ports to 90 Degrees All Servo Ports to 180 Degree

Alternating Digital I/O Mode 1 Alternating Digital I/O Mode 2

Reboot EZ-B

### LED WILL CONTINUE TO FLASH BLUE ON IOTINY

### **SERVOS WILL MOVE TO 90 DEGREE POSITION**



NOTE: IF ALREADY AT 90 DEGREES THE SERVOS WILL NOT MOVE































































































R

































NOTE: Orientation



















## **Camera Cable plugs into CAMERA port**



**D0 - Eye Pan Servo** 

**D1 - Eye Tilt Servo** 



## **ENSURE THE IOTINY LED IS STILL FLASHING BLUE**































































































x 2







**x** 6