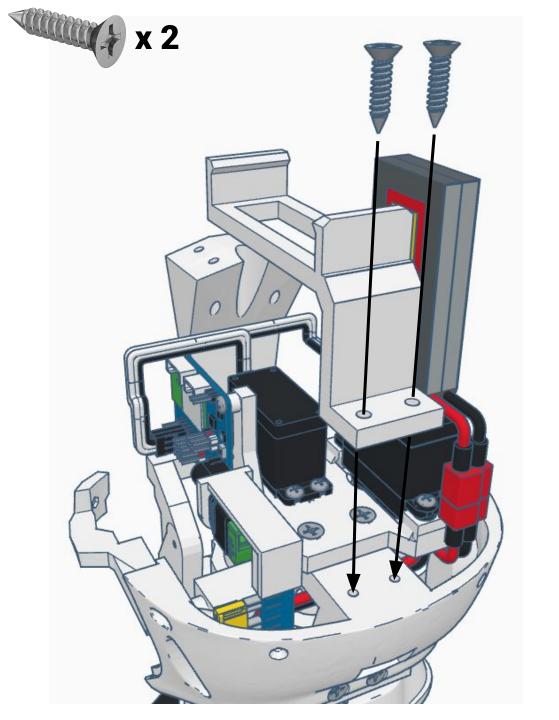

Outside View







Inside View

















## Outside











































































































Press Switch ON





## **BLUE FLASHING LED ON IOTINY = READY TO CONNECT TO COMPUTER**















Main Menu

Wi-Fi AP Mode

Wi-Fi Client Mode

General Settings

Advanced Settings

Diagnostics



# **Diagnostics**



All Servo Ports Release All Servo Ports to 1 Degree All Servo Ports to 90 Degrees All Servo Ports to 180 Degree

Alternating Digital I/O Mode 1 Alternating Digital I/O Mode 2

Reboot EZ-B

### LED WILL CONTINUE TO FLASH BLUE ON IOTINY

### **SERVOS WILL MOVE TO 90 DEGREE POSITION**



NOTE: IF ALREADY AT 90 DEGREES THE SERVOS WILL NOT MOVE































































































R

































NOTE: Orientation



















## **Camera Cable plugs into CAMERA port**



**D0 - Eye Pan Servo** 

**D1 - Eye Tilt Servo** 



## **ENSURE THE IOTINY LED IS STILL FLASHING BLUE**































































































x 2







**x** 6