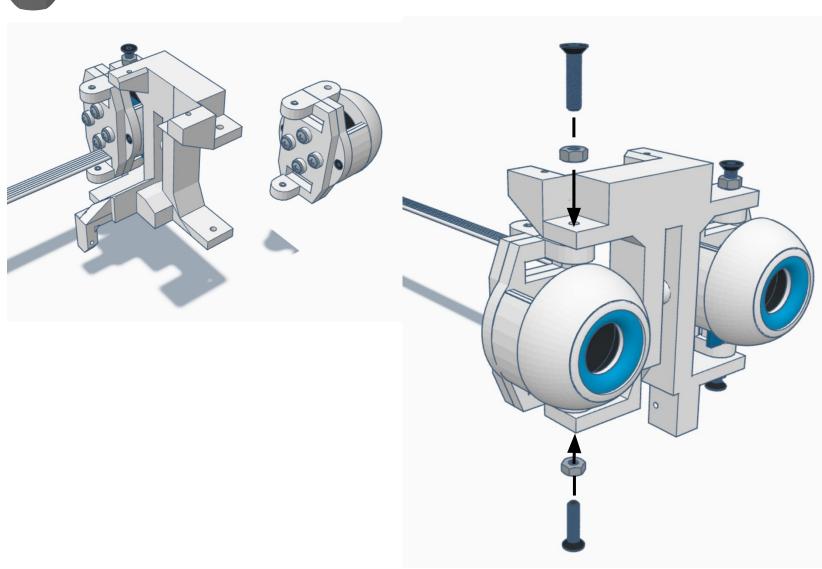

### **SERVOS WILL MOVE TO 90 DEGREE POSITION**

NOTE: IF ALREADY AT 90 DEGREES THE SERVOS WILL NOT MOVE

R

NOTE: Orientation