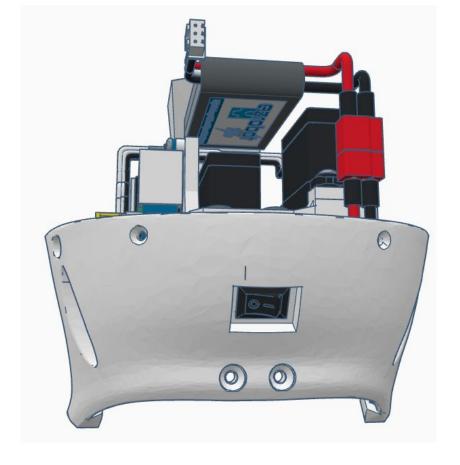

|
| 1   | LowBackV6                | White             |
| 1   | SideHearV5               | White             |
| 1   | TopBackSkullV5           | White             |
| 1   | TopMouthV5               | White             |
| 1   | TopSkullLeftV5           | White             |
| 1   | TopSkullRightV5          | White             |
| 1   | UnitedInternalSupportV1  | Any color         |
| 1   | BatterySupportV1         | Any color         |
| 1   | SkullServoV2             | Any color         |
| 1   | PowerClipV1              | Any color         |











































































Outside View







Inside View

















## Outside











































































































Press Switch ON





## **BLUE FLASHING LED ON IOTINY = READY TO CONNECT TO COMPUTER**















Main Menu

Wi-Fi AP Mode

Wi-Fi Client Mode

General Settings

Advanced Settings

Diagnostics



# **Diagnostics**



All Servo Ports Release All Servo Ports to 1 Degree All Servo Ports to 90 Degrees All Servo Ports to 180 Degree

Alternating Digital I/O Mode 1 Alternating Digital I/O Mode 2

Reboot EZ-B

### LED WILL CONTINUE TO FLASH BLUE ON IOTINY

### **SERVOS WILL MOVE TO 90 DEGREE POSITION**



NOTE: IF ALREADY AT 90 DEGREES THE SERVOS WILL NOT MOVE































































































R

































NOTE: Orientation



















## **Camera Cable plugs into CAMERA port**



**D0 - Eye Pan Servo*