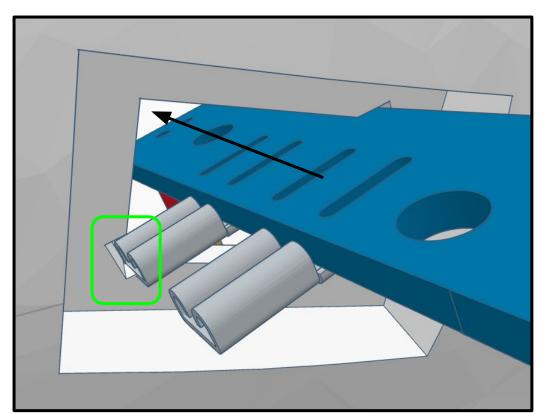

| NeckPlateHighV3          | White             |
| 1   | NeckJointLowerV5         | White             |
| 1   | NeckV3                   | White             |
| 1   | LowBackV6                | White             |
| 1   | SideHearV5               | White             |
| 1   | TopBackSkullV5           | White             |
| 1   | TopMouthV5               | White             |
| 1   | TopSkullLeftV5           | White             |
| 1   | TopSkullRightV5          | White             |
| 1   | UnitedInternalSupportV1  | Any color         |
| 1   | BatterySupportV1         | Any color         |
| 1   | SkullServoV2             | Any color         |
| 1   | PowerClipV1              | Any color         |











































































Outside View







Inside View

















## Outside











































































































Press Switch ON





## **BLUE FLASHING LED ON IOTINY = READY TO CONNECT TO COMPUTER**















Main Menu

Wi-Fi AP Mode

Wi-Fi Client Mode

General Settings

Advanced Settings

Diagnostics



# **Diagnostics**



All Servo Ports Release All Servo Ports to 1 Degree All Servo Ports to 90 Degrees All Servo Ports to 180 Degree

Alternating Digital I/O Mode 1 Alternating Digital I/O Mode 2

Reboot EZ-B

### LED WILL CONTINUE TO FLASH BLUE ON IOTINY

### **SERVOS WILL MOVE TO 90 DEGREE POSITION**



NOTE: IF ALREADY AT 90 DEGREES THE SERVOS WILL NOT MOVE