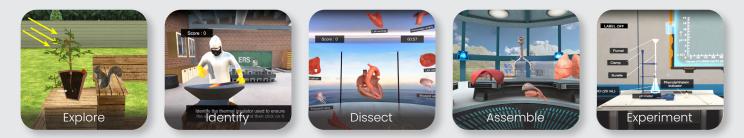

#### 543+ fully interactive **and immersive modules**

Umety's immersive STEM modules help students **learn by doing**, allowing them to experience extraordinary environments, like venturing into the human body, that would otherwise be inaccessible. These self-paced modules provide an engaging and informative way to learn, free from judgement and distractions.

#### Module structure

The modules are 10–15 minutes in length and include learning objectives, interactive simulations or lab experiences, and formative assessment

Learning objectives that are clearly defined An interactive learning

experience focussing on the core concept

Formative assessment inside the virtual environment