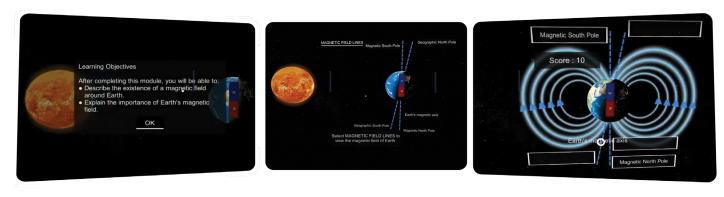

#### Module structure

The modules are 10–15 minutes in length and include learning objectives, interactive simulations or lab experiences, and formative assessment

Learning objectives that are clearly defined An interactive learning

experience focussing on the core concept

Formative assessment inside the virtual environment