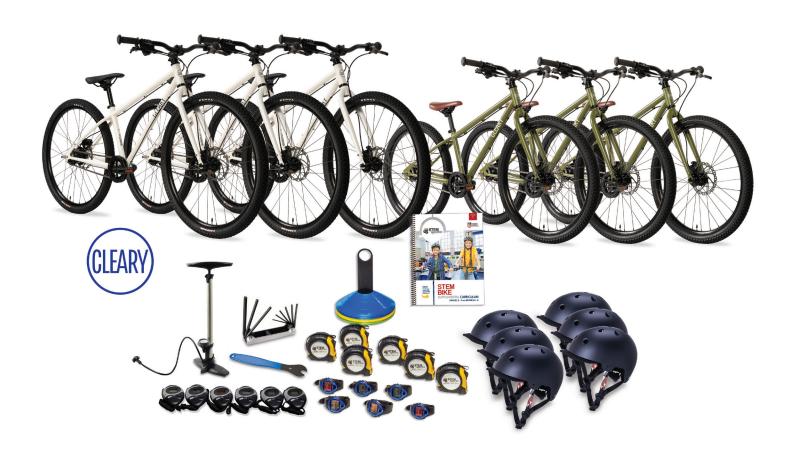

## **Supplies Checklist**

| Six (6) Tape Measures   | Six (6) Digital Stopwatches                 | One (1) Tire Pump with Pressure Gauge                  |
|-------------------------|---------------------------------------------|--------------------------------------------------------|
| Six (6) Disc Cones      | Three (3)<br>Cleary Bikes - 24" Meerkat     | One (1) Allen Wrench Multi-Tool Kit                    |
| Six (6) Bike Helmets    | <b>Three (3)</b> Cleary Bikes - 26" Meerkat | One (1)<br>Pedal Wrench                                |
|                         | Six (6)<br>Heart Rate Monitors              | One (1) STEM Bike Curriculum Manual                    |
| Materials Needed        |                                             |                                                        |
| Pencils                 | Calculators                                 | Ramp or Hill                                           |
| Plain Paper or Notebook | Protractors                                 | Space to Ride: Minimum of 90 feet wide x 200 feet long |
| Cotton Balls or Beads   | Plastic Bags                                | Optional yet recommended:<br>Additional Bikes          |