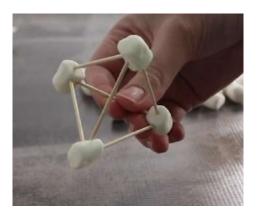

# **Build a Better World**

GRADES: 4-6

STUDENTS
Up to 30

TIME

12, one-hour lessons

#### **SETTINGS**

- Summer camps
- Before & After-school programs
- Classrooms

Take engineering design to the next level with a hands-on look at the impact of natural disasters. Learners collaborate on **STEM** projects to model how buildings resist natural hazards.