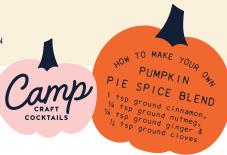

## INGREDIENTS

- · 1 infused Pumpkin Smash kit
- 15 oz. canned pumpkin
- · 24 oz. apple cider
- · 12 oz. cream soda
- · whipped cream, for garnish
- · nutmeg or pumpkin pie spice, for garnish