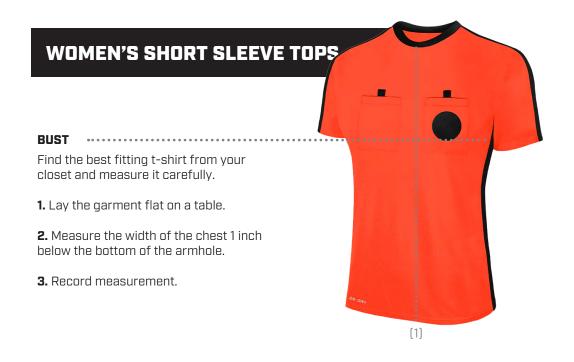

| WOMEN'S SHORT SLEEVE JERSEY |           |           |                                           |                                           |                 |
|-----------------------------|-----------|-----------|-------------------------------------------|-------------------------------------------|-----------------|
| SIZE                        | XS        | S         | М                                         | L                                         | XL              |
| LENGTH                      | 25" - 26" | 26" - 27" | 26 <sup>1/2</sup> " - 27 <sup>1/2</sup> " | 27 <sup>1/2</sup> " - 28 <sup>1/2</sup> " | 28" - 29"       |
| CHEST                       | 16" - 17" | 17" - 18" | 18 <sup>1/2</sup> " - 19 <sup>1/2</sup> " | 20" - 21"                                 | 211/2" - 221/2" |