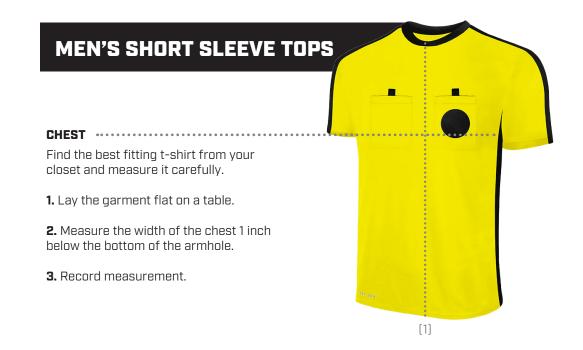

## **TOP FIT**

If your body measurements for chest and waist result in two different suggested sizes, we recommend to order the size that matches to your chest measurement.

| SIZE S M L XL XX                                             |                     |
|--------------------------------------------------------------|---------------------|
|                                                              | L                   |
| LENGTH 28" - 29" 29" - 30" 30" - 31" 31" - 32" 32" -         | 33"                 |
| CHEST 19" - 20" 201/2" - 211/2" 22" - 23" 24" - 25" 261/2" - | 27 <sup>1/2</sup> " |