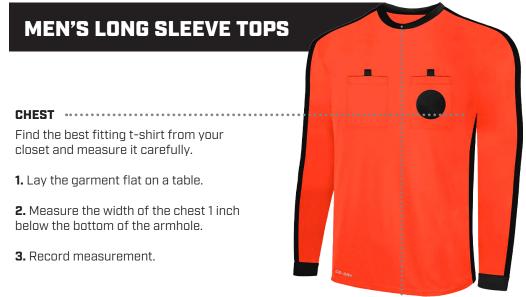

| MEN'S LONG SLEEVE JERSEY |           |                                           |           |           |                                           |
|--------------------------|-----------|-------------------------------------------|-----------|-----------|-------------------------------------------|
| SIZE                     | S         | М                                         | L         | XL        | XXL                                       |
| LENGTH                   | 28" - 29" | 29" - 30"                                 | 30" - 31" | 31" - 32" | 32" - 33"                                 |
| CHEST                    | 19" - 20" | 20 <sup>1/2</sup> " - 21 <sup>1/2</sup> " | 22" - 23" | 24" - 25" | 26 <sup>1/2</sup> " - 27 <sup>1/2</sup> " |