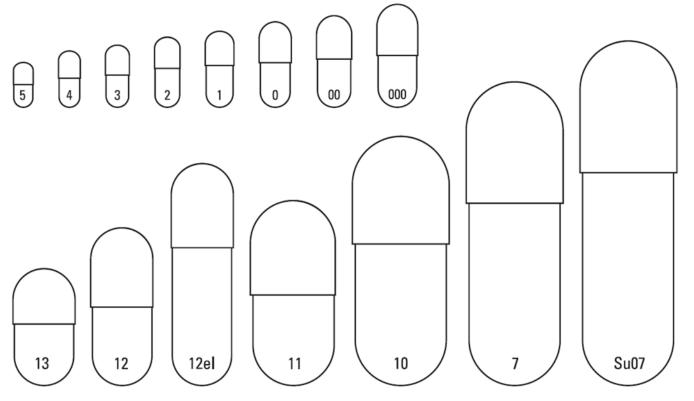

## **Capsule Specifications**

| Capsule<br>Size | Locked Length<br>(mm) | External Diameter (mm) | Volume (mL) | Capsule Weight Average (g) |
|-----------------|-----------------------|------------------------|-------------|----------------------------|
| 5               | 11.10                 | 4.91                   | 0.13        | 0.028                      |
| 4               | 14.30                 | 5.31                   | 0.21        | 0.038                      |
| 3               | 15.90                 | 5.82                   | 0.3         | 0.048                      |
| 2               | 18.00                 | 6.35                   | 0.37        | 0.061                      |
| 1               | 19.40                 | 6.91                   | 0.5         | 0.076                      |
| 0               | 21.70                 | 7.65                   | 0.68        | 0.096                      |
| 00              | 23.30                 | 8.53                   | 0.95        | 0.118                      |
| 000             | 26.14                 | 9.91                   | 1.37        | 0.163                      |
| 13              | 30.0                  | 15.28                  | 3.2         | 0.57                       |
| 12              | 40.5                  | 15.29                  | 5           | 0.73                       |
| 12el            | 57.0                  | 15.24                  | 7.5         | 0.84                       |
| 11              | 47.5                  | 20.87                  | 10          | 1.3                        |
| 10              | 64.0                  | 23.4                   | 18          | 2.2                        |
| 7               | 78.30                 | 23.4                   | 24          | 2.6                        |
| Su07            | 88.5                  | 23.4                   | 28          | 2.8                        |