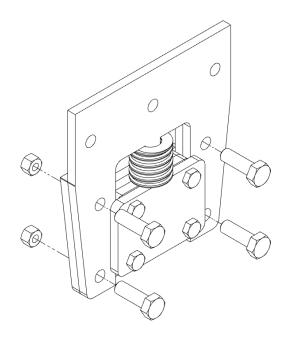

## W Iron Assembly

Place the spring on the locating lug of the W Iron and slide the axlebox into place. Then, slide the W Iron Keep in from the bottom. When the holes are aligned secure the keep in place with the M8 bolts and nuts.