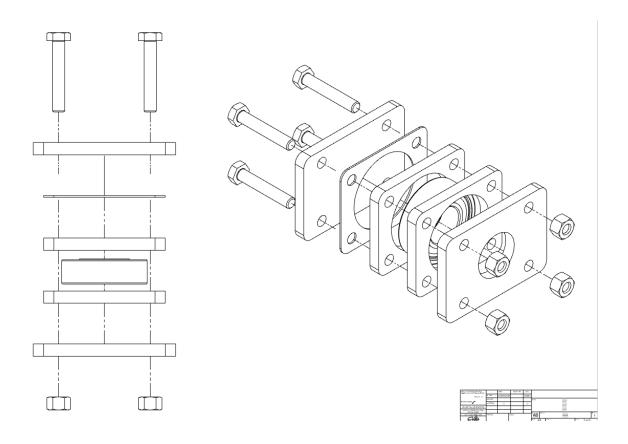

## Kit Contents:

- 20mm Bearing
- 25mm x 25mm Medium Duty Spring
- W Iron
- W Iron Keep
- 2 x Axlebox Inner Plates
- 1 x Axlebox Thin Inner Plate
- 1 x Axlebox Outer Plate
- 1 x Axlebox Outer Plate with axle hole
- 4 M6 x 35mm Hex Bolts
- 4 x M6 Nyloc Nuts
- 4 M8 x 25mm Hex Bolts
- 4 x M8 Nyloc Nuts

## Axlebox Assembly

The axlebox is assembled in layers as shown in the diagram above. Use the M6 bolts and nuts to secure the plates together.

The fit of the bearing into the 'Inner Plates' is close. If it does not slide in by hand, we recommend using a vice to gently 'press' the bearing into the hole.

## W Iron Assembly

Place the spring on the locating lug of the W Iron and slide the axlebox into place. Then, slide the W Iron Keep in from the bottom. When the holes are aligned secure the keep in place with the M8 bolts and nuts.