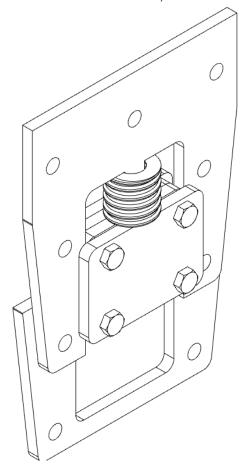

## W Iron Assembly

Place the spring on the locating lug of the W Iron and slide the axlebox into place. Then, slide the W Iron Keep in from the bottom. When the holes are aligned secure the keep in place with the M8 bolts and nuts.