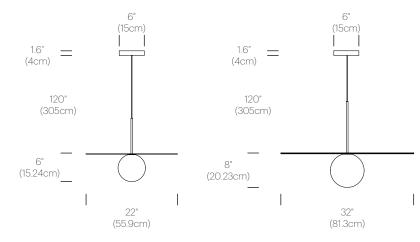

## **FEATURES**

- Fully Dimmable
- Shade Options:
   12"(30cm), 18"(46cm), 22"(56cm), 32"(81cm) Discs

# DIMENSIONS