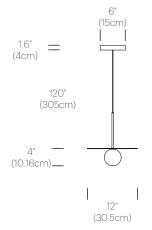

## **FEATURES**

- Fully Dimmable
- Shade Options:
   12"(30cm), 18"(46cm), 22"(56cm), 32"(81cm) Discs

# DIMENSIONS