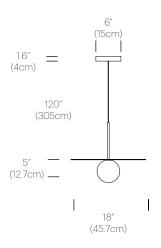

## **FEATURES**

- Fully Dimmable
- Shade Options:
   12"(30cm), 18"(46cm), 22"(56cm), 32"(81cm) Discs

# DIMENSIONS