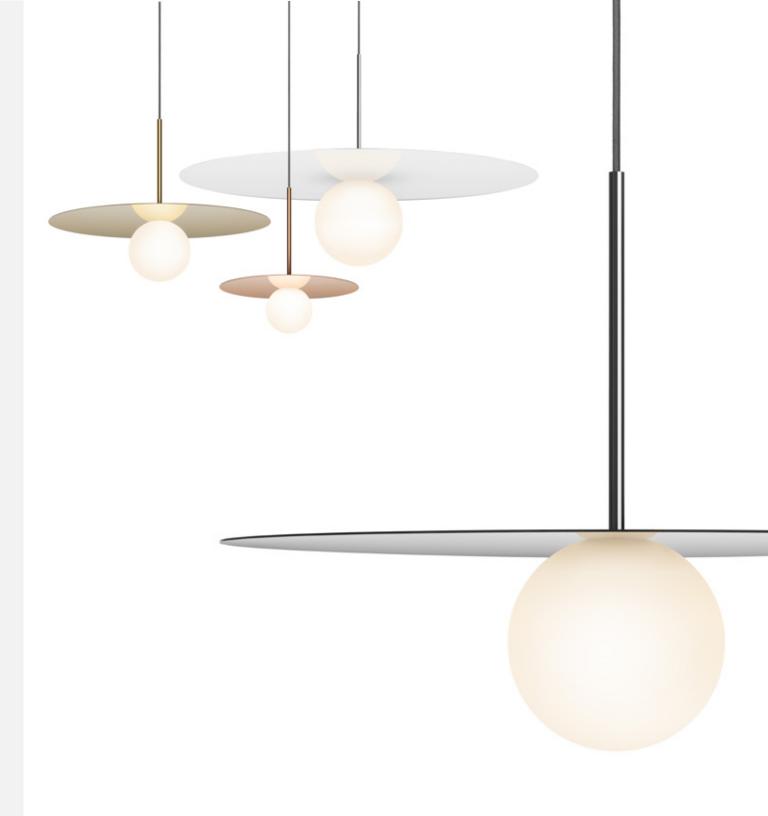

### DESCRIPTION

Bola Disc is a uniquely expressive LED Pendant system featuring a distinctive range of chromated disc reflectors that give the illusion of weightlessness by mirroring its surroundings. Available in 4 distinct sizes, Bola Disc pairs an elegant globe diffusor made of opaline glass with exquisitely polished stainless steel or aluminum discs in chrome, brass, rose gold and lacquered white to appease the most discerning tastes. Dependent on size, Bola provides up to 1550 lumens of warm ambient light and is fully dimmable, providing unparalleled illumination. Bola can be suspended individually, in series, or as striking chandelier groupings for residential, contract, and hospitality settings alike.

## **FEATURES**

- Fully Dimmable
- Shade Options:
   12"(30cm), 18"(46cm), 22"(56cm), 32"(81cm) Discs

# **BOLA DISC**

Chrome

Brass

Rose Gold

Gloss White/ Chrome