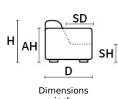

## **MERCURY**

**H** 35"

**AH** 24"

SH 17"

**TECHNICAL DESCRIPTION** 

THICK STITCH: STRUCTURE: SEAT/BACK SUSPENSION:

SEAT/BACK CUSHIONS:

DETACHABILITY:

**STANDARD** 

W 35" V100 ARMCHAIR

**SD** 22"

W 35" V140 ARMCHAIR **SWIVEL** 

FOOT OPTION 1: STAINLESS STEEL FINISHING

FOOT OPTION 2: STAINLESS STEEL BRONZE FINISH BASE

FOOT OPTION 3: STAINLESS STEEL FINISHING