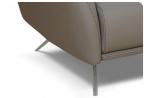

OPTION 1: OPTION 2:

OPTION 4:

LEGS OPTION FOR V100: OPTION 3:

STAINLESS STEEL SWIVEL BASE (Turns 360°)

STAINLESS STEEL SWIVEL BASE (Turns 360°) BRONZE FINISHING

STAINLESS STEEL FOOT

STAINLESS STEEL FOOT BRONZE FINISHING

**STANDARD** 

W 35" V100 ARMCHAIR

**SD** 22"

W 35" V140 ARMCHAIR **SWIVEL** 

FOOT OPTION 1: STAINLESS STEEL FINISHING

FOOT OPTION 2: STAINLESS STEEL BRONZE FINISH BASE

FOOT OPTION 3: STAINLESS STEEL FINISHING