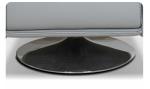

OPTION 1: OPTION 2:

OPTION 4:

LEGS OPTION FOR V100: OPTION 3:

STAINLESS STEEL SWIVEL BASE (Turns 360°)

STAINLESS STEEL SWIVEL BASE (Turns 360°) BRONZE FINISHING

STAINLESS STEEL FOOT

STAINLESS STEEL FOOT BRONZE FINISHING

**STANDARD** 

W 35" V100 ARMCHAIR

**SD** 22"

W 35" V140 ARMCHAIR **SWIVEL** 

FOOT OPTION 1: STAINLESS STEEL FINISHING

FOOT OPTION 2: STAINLESS STEEL BRONZE FINISH BASE

FOOT OPTION 3: STAINLESS STEEL FINISHING

FOOT OPTION 4: METAL FEET BRONZE FINISH