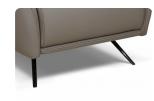

OPTION 1: OPTION 2:

OPTION 4:

LEGS OPTION FOR V100: OPTION 3:

STAINLESS STEEL SWIVEL BASE (Turns 360°)

STAINLESS STEEL SWIVEL BASE (Turns 360°) BRONZE FINISHING

STAINLESS STEEL FOOT

STAINLESS STEEL FOOT BRONZE FINISHING

FOOT OPTION 4: METAL FEET BRONZE FINISH