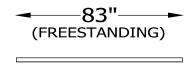

## **MACINTOSH 158**



HB15869 QUEEN HEADBOARD FR15869 QUEEN FOOT/SIDE RAILS FB15869 QUEEN FOOTBOARD/ SIDE RAILS



HB15869X QUEEN HEADBOARD





HB15885 KING HEADBOARD FR15885 KING FOOT/SIDE RAILS FB15885 KING FOOTBOARD/ SIDE RAILS



HB15885X KING HEADBOARD





HB15881 CAL. KING HEADBOARD FR15881 CAL. KING FOOT/SIDE RAILS FB15881 CAL. KING FOOTBOARD/ SIDE RAILS



HB15881X CAL. KING HEADBOARD



This schematic is current as 11/14. The company reserves the right to change dimensions and products offered. A more recent schematic may be available for this series. To see the most current schematic, go to <a href="https://lazarind.com">http://lazarind.com</a>