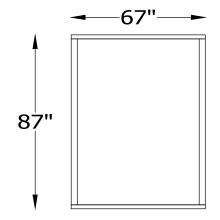

## **MACINTOSH 158**

HB15869 QUEEN HEADBOARD FR15869 QUEEN FOOT/SIDE RAILS FB15869 QUEEN FOOTBOARD/ SIDE RAILS

HB15869X QUEEN HEADBOARD

HB15885 KING HEADBOARD FR15885 KING FOOT/SIDE RAILS FB15885 KING FOOTBOARD/ SIDE RAILS