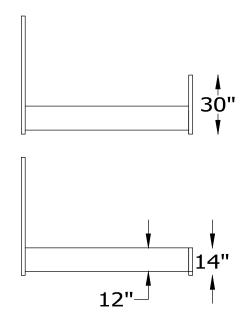

## **MACINTOSH 158**



HB15869 QUEEN HEADBOARD FR15869 QUEEN FOOT/SIDE RAILS FB15869 QUEEN FOOTBOARD/ SIDE RAILS



HB15869X QUEEN HEADBOARD





HB15885 KING HEADBOARD FR15885 KING FOOT/SIDE RAILS FB15885 KING FOOTBOARD/ SIDE RAILS



HB15885X KING HEADBOARD





HB15881 CAL. KING HEADBOARD FR15881 CAL. KING FOOT/SIDE RAILS FB15881 CAL. KING FOOTBOARD/ SIDE RAILS



HB15881X CAL. KING HEADBOARD



This schematic is current as 11/14. The company reserves the right to change dimensions and products offered. A more recent schematic may be available for this series. To see the most current schematic, go to <a href="https://lazarind.com">http://lazarind.com</a>