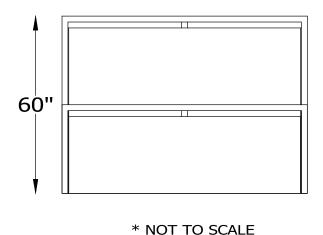

## **MACINTOSH 158**

HB15869 QUEEN HEADBOARD FR15869 QUEEN FOOT/SIDE RAILS FB15869 QUEEN FOOTBOARD/ SIDE RAILS

HB15869X QUEEN HEADBOARD

HB15885 KING HEADBOARD FR15885 KING FOOT/SIDE RAILS FB15885 KING FOOTBOARD/ SIDE RAILS