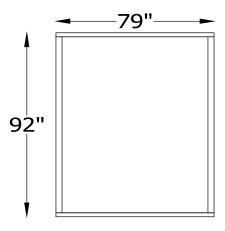

## **MACINTOSH 158**



HB15869 QUEEN HEADBOARD FR15869 QUEEN FOOT/SIDE RAILS FB15869 QUEEN FOOTBOARD/ SIDE RAILS



HB15869X QUEEN HEADBOARD





HB15885 KING HEADBOARD FR15885 KING FOOT/SIDE RAILS FB15885 KING FOOTBOARD/ SIDE RAILS



HB15885X KING HEADBOARD





HB15881 CAL. KING HEADBOARD FR15881 CAL. KING FOOT/SIDE RAILS FB15881 CAL. KING FOOTBOARD/ SIDE RAILS



HB15881X CAL. KING HEADBOARD



This schematic is current as 11/14. The company reserves the right to change dimensions and products offered. A more recent schematic may be available for this series. To see the most current schematic, go to <a href="https://lazarind.com">http://lazarind.com</a>