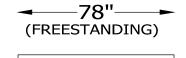

## **MACINTOSH 158**



HB15869 QUEEN HEADBOARD FR15869 QUEEN FOOT/SIDE RAILS FB15869 QUEEN FOOTBOARD/ SIDE RAILS



HB15869X QUEEN HEADBOARD





HB15885 KING HEADBOARD FR15885 KING FOOT/SIDE RAILS FB15885 KING FOOTBOARD/ SIDE RAILS



HB15885X KING HEADBOARD





HB15881 CAL. KING HEADBOARD FR15881 CAL. KING FOOT/SIDE RAILS FB15881 CAL. KING FOOTBOARD/ SIDE RAILS



HB15881X CAL. KING HEADBOARD



This schematic is current as 11/14. The company reserves the right to change dimensions and products offered. A more recent schematic may be available for this series. To see the most current schematic, go to <a href="https://lazarind.com">http://lazarind.com</a>