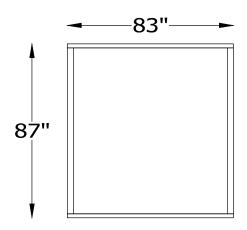

## **MACINTOSH 158**

HB15869 QUEEN HEADBOARD FR15869 QUEEN FOOT/SIDE RAILS FB15869 QUEEN FOOTBOARD/ SIDE RAILS

HB15869X QUEEN HEADBOARD

HB15885 KING HEADBOARD FR15885 KING FOOT/SIDE RAILS FB15885 KING FOOTBOARD/ SIDE RAILS

HB15885X KING HEADBOARD

HB15881 CAL. KING HEADBOARD FR15881 CAL. KING FOOT/SIDE RAILS FB15881 CAL. KING FOOTBOARD/ SIDE RAILS

HB15881X CAL. KING HEADBOARD

This schematic is current as 11/14. The company reserves the right to change dimensions and products offered. A more recent schematic may be available for this series. To see the most current schematic, go to <a href="https://lazarind.com">http://lazarind.com</a>