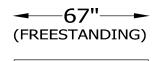

## **MACINTOSH 158**

HB15869 QUEEN HEADBOARD FR15869 QUEEN FOOT/SIDE RAILS FB15869 QUEEN FOOTBOARD/ SIDE RAILS

HB15869X QUEEN HEADBOARD

HB15885 KING HEADBOARD FR15885 KING FOOT/SIDE RAILS FB15885 KING FOOTBOARD/ SIDE RAILS