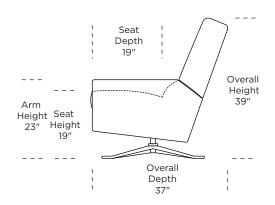

high-resiliency foam seat cushion

Tight back and seat cushion

Double-needle top-stitch

Lumbar pillow

Lifetime warranty on frame and suspension Quick-ship delivery

# **Options:**

Contrasting lumbar pillow available

Swivel base available in Antique Brass, Burnished

Bronze, or Polished Nickel

# **Additional Power Options:**

Motorized recliner with an in-arm control panel that is easy to use and includes a USB charging port

Motor has a five-year warranty Lithium-ion battery pack available Battery pack has a one-year warranty

Please use actual leather, fabric, Crypton®, Sunbrella® and Ultrasuede® swatches when specifying furniture as the colors shown may vary due to the printing process.

# 39" -21" -32"

**LEA-REC-ST** 

### LEA-REC-ST



## LEA-REC-ST



# Wall Clearance is 16"