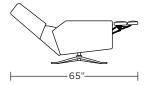

stem

Premium high-density, high-resiliency foam seat cushion

Tight back and seat cushion

Double-needle top-stitch

Lumbar pillow

Lifetime warranty on frame and suspension Quick-ship delivery

# **Options:**

Contrasting lumbar pillow available

Swivel base available in Antique Brass, Burnished

Bronze, or Polished Nickel

# **Additional Power Options:**

Motorized recliner with an in-arm control panel that is easy to use and includes a USB charging port

Motor has a five-year warranty Lithium-ion battery pack available Battery pack has a one-year warranty

Please use actual leather, fabric, Crypton®, Sunbrella® and Ultrasuede® swatches when specifying furniture as the colors shown may vary due to the printing process.

# 39" -21" -32"

**LEA-REC-ST** 

### LEA-REC-ST



## LEA-REC-ST



# Wall Clearance is 16"