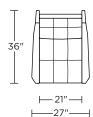

onal suspension system Premium high-density, high-resiliency foam seat

Tight back and seat cushion

Double-needle quilting combined with
single-needle top-stitch with thick thread
Lifetime warranty on frame and suspension
Quick-ship delivery

## **Options:**

Wood arms in Dark Brown Ash or Natural Walnut

# **Additional Power Options:**

Motorized recliner with an on-seat control panel that is easy to use and includes a USB charging port
Motor has a five-year warranty
Lithium-ion battery pack available
Battery pack has a one-year warranty

Please use actual leather, fabric, Crypton\*, Sunbrella\* and Ultrasuede\* swatches when specifying furniture as the colors shown may vary due to the printing process.

Wall Clearance is 16"



#### **CMU-REC-ST**



#### CMU-REC-XT



#### CMU-REC-ST



#### CMU-REC-XT



#### CMU-REC-ST



### CMU-REC-XT



Scale: 1/4 inch = 1 foot All dimensions are approximate and subject to change. Specify components from the sitting position.

V.06.15.21

**CALLUM**