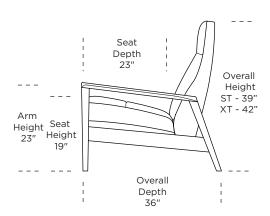

#### **CMU-REC-ST**

#### CMU-REC-XT

#### CMU-REC-ST

### CMU-REC-XT

Scale: 1/4 inch = 1 foot All dimensions are approximate and subject to change. Specify components from the sitting position.

V.06.15.21

**CALLUM**