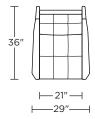

tem Premium high-density, high-resiliency foam seat

Tight back and seat cushion

Double-needle quilting combined with
single-needle top-stitch with thick thread
Lifetime warranty on frame and suspension
Quick-ship delivery

## **Options:**

Wood arms in Dark Brown Ash or Natural Walnut

# **Additional Power Options:**

Motorized recliner with an on-seat control panel that is easy to use and includes a USB charging port
Motor has a five-year warranty
Lithium-ion battery pack available
Battery pack has a one-year warranty

Please use actual leather, fabric, Crypton\*, Sunbrella\* and Ultrasuede\* swatches when specifying furniture as the colors shown may vary due to the printing process.

Wall Clearance is 16"



#### **CMU-REC-ST**



#### CMU-REC-XT



#### CMU-REC-ST



#### CMU-REC-XT



#### CMU-REC-ST



### CMU-REC-XT



Scale: 1/4 inch = 1 foot All dimensions are approximate and subject to change. Specify components from the sitting position.

V.06.15.21

**CALLUM**