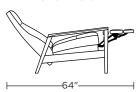

#### CMU-REC-XT

### CMU-REC-XT

Scale: 1/4 inch = 1 foot All dimensions are approximate and subject to change. Specify components from the sitting position.

V.06.15.21

**CALLUM**