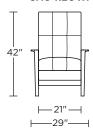

#### CMU-REC-XT

### CMU-REC-XT

Scale: 1/4 inch = 1 foot All dimensions are approximate and subject to change. Specify components from the sitting position.

V.06.15.21

**CALLUM**