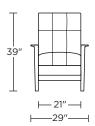

dard Features:** 

Advanced unidirectional suspension system Premium high-density, high-resiliency foam seat

Tight back and seat cushion

Double-needle quilting combined with
single-needle top-stitch with thick thread
Lifetime warranty on frame and suspension
Quick-ship delivery

## **Options:**

Wood arms in Dark Brown Ash or Natural Walnut

# **Additional Power Options:**

Motorized recliner with an on-seat control panel that is easy to use and includes a USB charging port
Motor has a five-year warranty
Lithium-ion battery pack available
Battery pack has a one-year warranty

Please use actual leather, fabric, Crypton\*, Sunbrella\* and Ultrasuede\* swatches when specifying furniture as the colors shown may vary due to the printing process.

Wall Clearance is 16"



#### **CMU-REC-ST**



#### CMU-REC-XT



#### CMU-REC-ST



#### CMU-REC-XT



#### CMU-REC-ST



### CMU-REC-XT



Scale: 1/4 inch = 1 foot All dimensions are approximate and subject to change. Specify components from the sitting position.

V.06.15.21

**CALLUM**