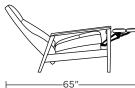

#### CMU-REC-XT

### CMU-REC-XT

Scale: 1/4 inch = 1 foot All dimensions are approximate and subject to change. Specify components from the sitting position.

V.06.15.21

**CALLUM**