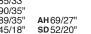

AH Arm Height

**H** Height

SH Seat Height

MH Maximum Height

**D** Deep

SD Seat Depth

MD Maximum Deep

W Width

W 85/33" D 90/35" H 89/35" AH 69/27" SH 45/18" SD 52/20"

W 85/33" D 90/35" H 89/35" SH 45/18"

SH 45/18"

VERSION CODE

DESCRIPTION

V140
ARMCHAIR SWIVEL

i

V100 ARMCHAIR V600 OTTOMAN