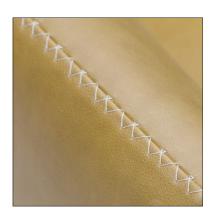

SPECIAL STITCH "E"

## **BUBBLE**

DECOR STITCH: TYPE "E"
THICK STITCH: Available
COVERING: Full Leather

STRUCTURE: Hardwood frame for extra strenght

BACK CUSHION: High density open cell polyurethane foam

covered with a layer of dacron wadding