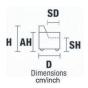

AH Arm Height

**H** Height

SH Seat Height

MH Maximum Height

**D** Deep

SD Seat Depth

MD Maximum Deep

W Width

W 85/33" D 90/35" H 89/35" AH 69/27" SH 45/18" SD 52/20"

W 85/33" D 90/35" H 89/35" SH 45/18"

SH 45/18"

VERSION CODE

DESCRIPTION

V140
ARMCHAIR SWIVEL

i

V100 ARMCHAIR V600 OTTOMAN