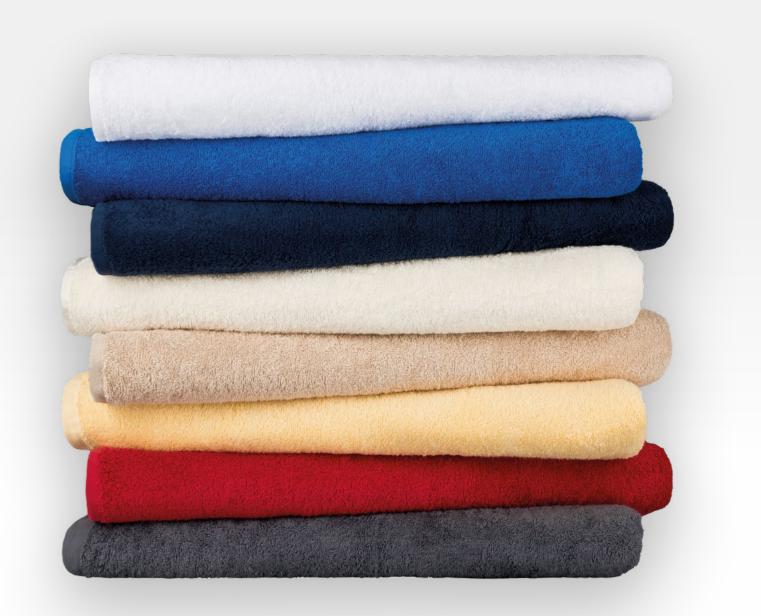

## **BEAUTY - Single ply Blankets** 400 g/m<sup>2</sup> pure cotton – in 8 colors on stock

Large scale to wrap and dry the entire body, ideal XL-beach towel

## Standard assortment colors and sizes

| Model<br>Size<br>Packaging unit (PU) |                    | <b>Blanket</b><br>158 x 220 cm                                         |  |
|--------------------------------------|--------------------|------------------------------------------------------------------------|--|
|                                      |                    | 7                                                                      |  |
| color description                    | chlorine resistant | availability: on stock ( $\checkmark$ ) or with minimum order quantity |  |
| R 007 white                          | CL                 | $\checkmark$                                                           |  |
| R 171 royal                          |                    | $\checkmark$                                                           |  |
| R 185 navy                           |                    | $\checkmark$                                                           |  |
| R 503 cream                          |                    | $\checkmark$                                                           |  |
| R 512 sand                           |                    | $\checkmark$                                                           |  |
| R 402 lemon                          |                    | $\checkmark$                                                           |  |
| R 815 carmine                        |                    | $\checkmark$                                                           |  |
| R 915 shale                          |                    | $\checkmark$                                                           |  |
| Custom color                         | CL                 | from 100                                                               |  |