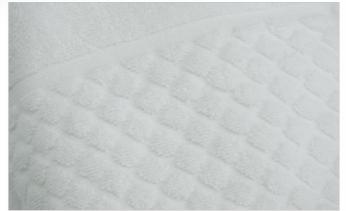

#### **Quality features**

high-low woven diamonds on both ends design Eco-Soft, carded ring spun yarn yarn Jacquard, allover dense fabric fabric 430 g/m<sup>2</sup> weight

seams double chain stitch on the long sides

#### **Recommended customizations:**

Close-up of Diamond border

21

Custom color

20