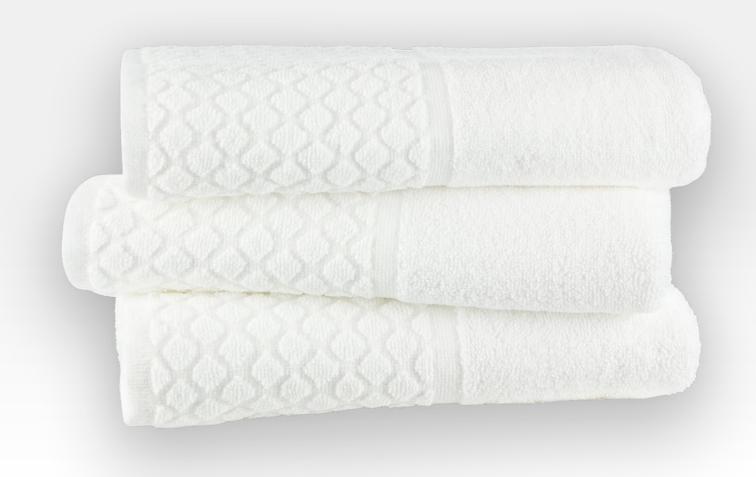

## **ECONOMY – Towels Diamond design**

#### **Quality features**

high-low woven diamonds on both ends design Eco-Soft, carded ring spun yarn yarn Jacquard, allover dense fabric fabric 430 g/m<sup>2</sup> weight

seams double chain stitch on the long sides

#### **Properties**

massage effect, no distortion exceptional tear strength high loop tensile strength before washing stable and elastic

instant absorbency / high volume

tumble dry, chlorine resistant

shrinkage: approx. 5–9% in width, approx. 8–12% in length