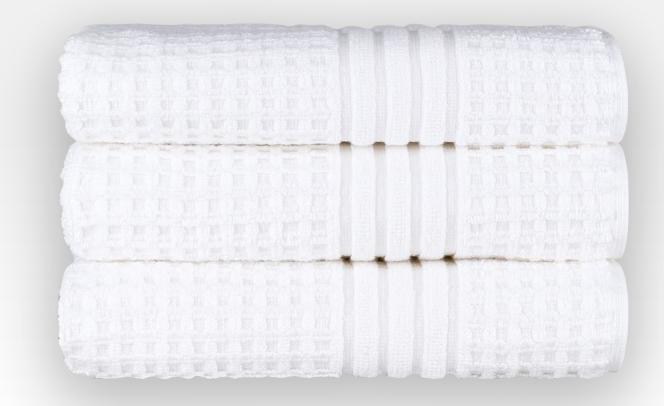

# **PROFESSIONAL - Bath Mat Profi-Star** $600 \text{ g/m}^2 - \text{in white on stock}$

# Elegant in waffle optics, invigorating effect

### **Quality features**

| design    | grippy, high-low woven pattern                                      |  |  |
|-----------|---------------------------------------------------------------------|--|--|
| yarn      | 85% cotton, 15% polyester (with 100% cotton in pile, polyester only |  |  |
|           | in ground fabric)                                                   |  |  |
| fabric    | twisted terry, 85% cotton, 15% polyester                            |  |  |
| weight    | 600 g/m²                                                            |  |  |
| seams     | double chain stitch on the sides                                    |  |  |
| finishing | hydrophilic / Airco®                                                |  |  |
| dyeing    | white bleached with neutral optical brightener                      |  |  |
| washing   | up to 95° C                                                         |  |  |
| tolerance | sizes and weights +/- 5%, colors +/- 10%                            |  |  |
|           |                                                                     |  |  |