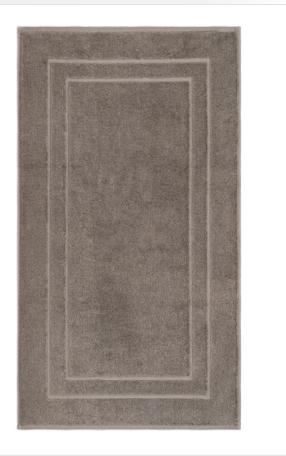

## **PROFESSIONAL - Bath Mat Line-Star** 750 g/m<sup>2</sup> - in 4 chlorine resistant colors on stock

pleasantly voluminous, in earthy colors, best for customization

## Quality features

| design    | two low woven lines, circumferential            |  |  |
|-----------|-------------------------------------------------|--|--|
| yarn      | 100% cotton in pile, 50% polyester in ground    |  |  |
| fabric    | twisted terry, 85% cotton, 15% polyester        |  |  |
| weight    | 750 g/m²                                        |  |  |
| seams     | double chain stitch on the sides                |  |  |
| finishing | hydrophilic / Airco®                            |  |  |
| dyeing    | white bleached, with neutral optical brightener |  |  |
|           | colors in vat dyeing                            |  |  |
| washing   | up to 95° C                                     |  |  |
| tolerance | sizes and weights +/- 5%, colors +/- 10%        |  |  |
|           |                                                 |  |  |

## **Recommended customizations:**

| Bath Mat<br>Size<br>Packaging unit (PU) |   | <b>Line-Star</b><br>50 x 90 cm<br>30 |
|-----------------------------------------|---|--------------------------------------|
|                                         |   |                                      |
| 000 neutral bleached                    | a | ✓                                    |
| <b>505</b> sand                         | a | ✓                                    |
| 541 walnut                              | a | ✓                                    |
| 904 elephant grey                       | a | ✓                                    |
| Custom color                            | ά | from 300                             |