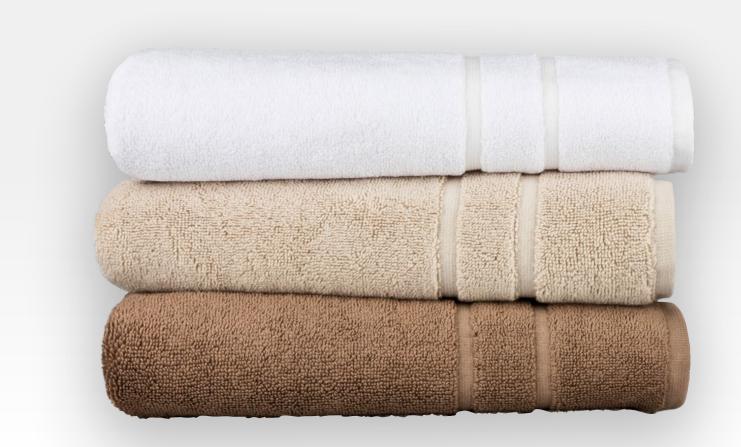

## **PROFESSIONAL - Bath Mat Line-Star** 750 g/m<sup>2</sup> - in 4 chlorine resistant colors on stock

pleasantly voluminous, in earthy colors, best for customization

## **Recommended customizations:**

| Bath Mat<br>Size<br>Packaging unit (PU) |   | <b>Line-Star</b><br>50 x 90 cm<br>30 |
|-----------------------------------------|---|--------------------------------------|
|                                         |   |                                      |
| 000 neutral bleached                    | a | ✓                                    |
| <b>505</b> sand                         | a | ✓                                    |
| 541 walnut                              | a | ✓                                    |
| 904 elephant grey                       | a | ✓                                    |
| Custom color                            | ά | from 300                             |