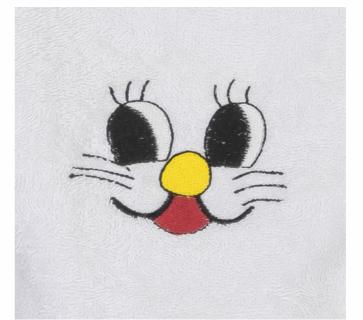

>                    |
|                                       | <b>499</b> white with yellow piping |    | <b>~</b>                    |
|                                       | 299 white with red piping           |    | ·                           |
|                                       | <b>199</b> white with blue piping   |    | ·                           |
|                                       | <b>399</b> white with green piping  |    | <b>~</b>                    |
|                                       | Custom color                        |    | from 1.000                  |

 $<sup>\</sup>triangle$  = Chlorine treatment possible. Please follow the handling instructions of the chemical manufacturer, as the fabric may be damaged otherwise.



## Recommended customizations:





roidery Close-Up

100 101