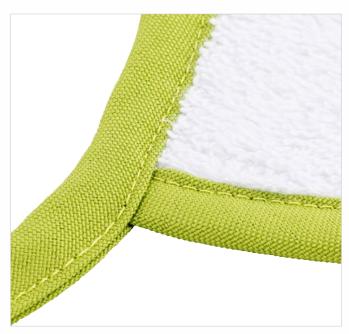

#### **Quality features**

designfcolored piping, also as binding tapeyarn100% cotton, low twist yarnfabricsingle ply terry, with dense groundweight400 g/m²seamspiping band aroundfinishinghydrophilic / Airco®dyeingwhite bleached, with optical brightener in blue

#### Standard assortment – colors and sizes

| Model Size in cm  Packaging unit (PU) |                                     |    | <b>Baby bib</b> 26 x 30 300 |
|---------------------------------------|-------------------------------------|----|-----------------------------|
|                                       |                                     |    |                             |
|                                       | <b>007</b> white                    | CL | <b>~</b>                    |
|                                       | <b>499</b> white with yellow piping |    | <b>~</b>                    |
|                                       | 299 white with red piping           |    | ·                           |
|                                       | <b>199</b> white with blue piping   |    | ·                           |
|                                       | <b>399</b> white with green piping  |    | <b>~</b>                    |
|                                       | Custom color                        |    | from 1.000                  |