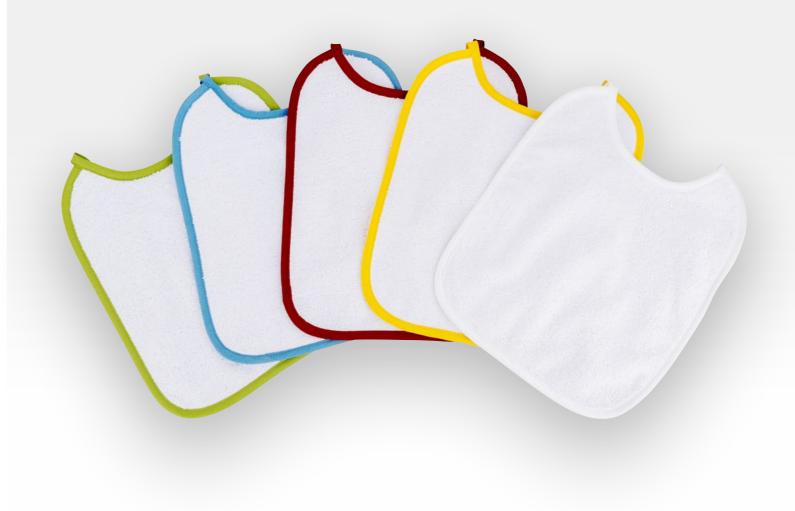

## PREMIUM - Baby bib

#### Standard assortment – colors and sizes

| Model Size in cm  Packaging unit (PU) |                                     |    | <b>Baby bib</b> 26 x 30 300 |
|---------------------------------------|-------------------------------------|----|-----------------------------|
|                                       |                                     |    |                             |
|                                       | <b>007</b> white                    | CL | <b>~</b>                    |
|                                       | <b>499</b> white with yellow piping |    | <b>~</b>                    |
|                                       | 299 white with red piping           |    | ·                           |
|                                       | <b>199</b> white with blue piping   |    | ·                           |
|                                       | <b>399</b> white with green piping  |    | <b>~</b>                    |
|                                       | Custom color                        |    | from 1.000                  |