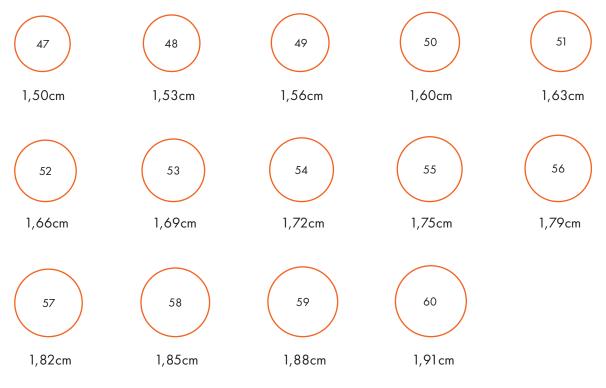

## Check your ring size

Our rings are sized according to the EU ring size chart. Place one of your own rings on the circles below to decide which size you need to choose.

The orange line needs to stay visible when you place your ring on the circles. If your ring is between two sizes, we advise you to size up. Please note that the style of the ring can affect the ring size. With stacked rings, we advise to select a larger size than your regular size.

## Place your ring on the circles below

Sophie Joanne cannot be held responsable for any mismeasurement due to this ring sizer. If you have any questions, please contact our customer service at info@sophiejoanne.com