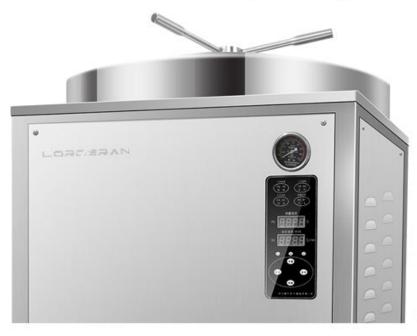

## 200L Vertical Sterilizer Autoclave

Lorderan Automatic Vertical Sterilizer Autoclave utilizes computer-controlled cycle sterilization programs for maximum accuracy and safety. With an adjustable temperature range of 50C-134°C and an electronic interlocking device for added security, this autoclave offers efficient and reliable sterilization services. Designed with a hand wheel door structure for convenience, it is the perfect addition for any healthcare facility.

#### **Features:**

Hand wheel door structure.

Mechanical safety interlocking device.

Electronic safety interlocking device.

Automatic cycle sterilization program.

Digital window LCD display working status.

# Hand Wheel Quick Open-Door Structure

Mechanical safety interlocking device
Electronic safety interlocking device
Automatic cycle sterilization program
Fully 304 stainless-steel
Self-inflating type seal
Temperature range 50C-134°C
Overpressure self-discharge 0.22mpa