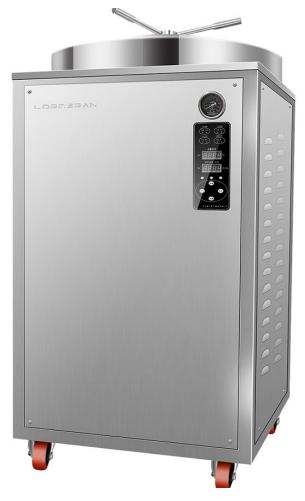

## 200L Vertical Sterilizer Autoclave

Lorderan Automatic Vertical Sterilizer Autoclave utilizes computer-controlled cycle sterilization programs for maximum accuracy and safety. With an adjustable temperature range of 50C-134°C and an electronic interlocking device for added security, this autoclave offers efficient and reliable sterilization services. Designed with a hand wheel door structure for convenience, it is the perfect addition for any healthcare facility.

#### **Features:**

Hand wheel door structure.

Mechanical safety interlocking device.

Electronic safety interlocking device.

Automatic cycle sterilization program.

Digital window LCD display working status.

# Hand Wheel Quick Open-Door Structure

Mechanical safety interlocking device
Electronic safety interlocking device
Automatic cycle sterilization program
Fully 304 stainless-steel
Self-inflating type seal
Temperature range 50C-134°C
Overpressure self-discharge 0.22mpa