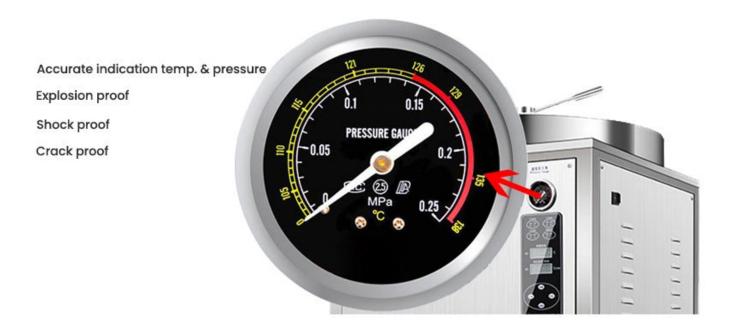

## **Dual Scale Pressure Gauges**

LORDERAN SCIENTIFIC

| Model                     | 200CA                |
|---------------------------|----------------------|
| Chamber volume            | 200L (Φ600 × 700) mm |
| Working pressure          | 0.22MPa              |
| Working temperature       | 134℃                 |
| Max working pressure      | 0.23 Mpa             |
| Heat average              | ≤0.5℃                |
| Timer Range               | 0~99min / 0-9999mins |
| Adjustment of temperature | 50~134℃              |
| Baskets quantity          | 2 (Φ550 × 320) mm    |
| Power                     | 6Kw/AC220V with plug |
| Overall Size (mm)         | 720×720×1240         |
| Packing Size (mm)         | 830×830×1380         |
| G.W / N. W                | 200Kg / 175Kg        |