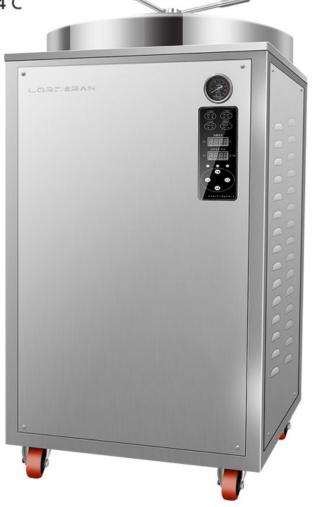

## 200L Vertical Sterilizer Autoclave

Lorderan Automatic Vertical Sterilizer Autoclave utilizes computer-controlled cycle sterilization programs for maximum accuracy and safety. With an adjustable temperature range of 50C-134°C and an electronic interlocking device for added security, this autoclave offers efficient and reliable sterilization services. Designed with a hand wheel door structure for convenience, it is the perfect addition for any healthcare facility.

#### **Features:**

Hand wheel door structure.

Mechanical safety interlocking device.

Electronic safety interlocking device.

Automatic cycle sterilization program.

Digital window LCD display working status.

# Hand Wheel Quick Open-Door Structure

Mechanical safety interlocking device
Electronic safety interlocking device
Automatic cycle sterilization program
Fully 304 stainless-steel
Self-inflating type seal
Temperature range 50C-134°C
Overpressure self-discharge 0.22mpa