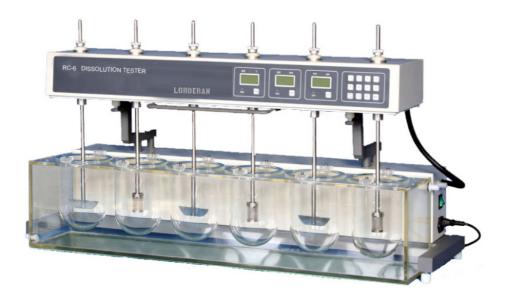

#### **RC-6 DISSOLUTION TESTER**

#### **Features**

It has 6 vessels and 6 poles arranged in one line.

The head part of the instrument can be artificially turned over smoothly and flexibly.

The basket units and paddle units are made of imported stainless steel (SUS316L).

## **Specifications**

Speed range: 20~200rpm Speed accuracy: ±2rpm Temperature range: Rt~45°C Temperature Stability: ±0.3°C

Preset timing: nine points 1~999mins

Time accuracy: ±0.5mm
Paddle radial run-out: ±0.5mm
Basket radial run-out: ±1.0mm

Power: 220V/50Hz/1200W or 110V/60Hz/1200W

Dimension: 960×320×480mm