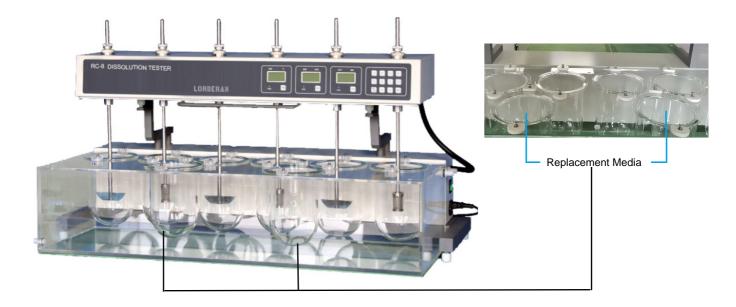

### **RC-8 DISSOLUTION TESTER**

### **Features**

It has 8 vessels and 6 poles, with 6 vessels and 6 poles in front and 2 additional vessels at back for replacement media.

The head part of the instrument can be artificially turned over smoothly and flexibly.