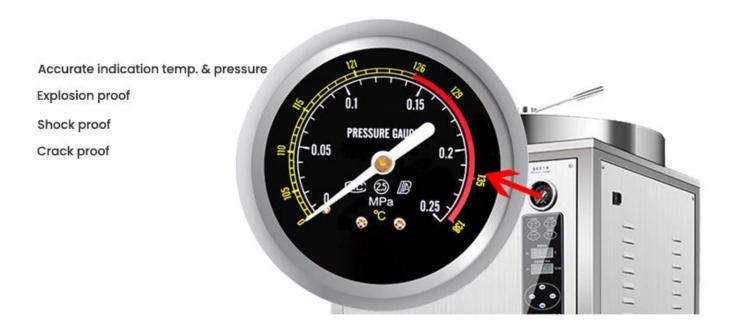

## **Dual Scale Pressure Gauges**

| Model                     | 200CA                                   |
|---------------------------|-----------------------------------------|
| Chamber volume            | 200L (Φ600 × 760) mm                    |
| Working pressure          | 0.22MPa                                 |
| Working temperature       | 134℃                                    |
| Max working pressure      | 0.23 Mpa                                |
| Heat average              | ≤0.5℃                                   |
| Timer Range               | 0~99min / 0-9999mins                    |
| Adjustment of temperature | 50~134℃                                 |
| Baskets quantity          | 3 (Φ550 × 220) mm                       |
| Power                     | 8Kw/AC440V with plug (8KW/220V no plug) |
| Overall Size (mm)         | 720×720×1380                            |
| Packing Size (mm)         | 830×830×1480                            |
| G.W / N. W                | 220Kg / 180Kg                           |