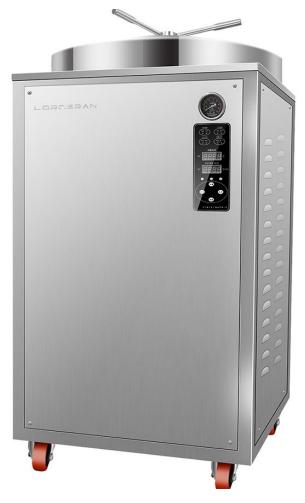

## 200L Vertical Sterilizer Autoclave

Lorderan Automatic Vertical Sterilizer Autoclave utilizes computer-controlled cycle sterilization programs for maximum accuracy and safety. With an adjustable temperature range of 50C-134°C and an electronic interlocking device for added security, this autoclave offers efficient and reliable sterilization services. Designed with a hand wheel door structure for convenience, it is the perfect addition for any healthcare facility.

Automatic cycle sterilization program. Electronic safety interlocking device. Fully stainless-steel structure. Arbitrary setting of temperature 50°C-134°C. Overpressure self-discharge 0.22mpa. With 3 stainless steel sterilizing baskets. Stop automatically after the buzzer reminder.

#### **Features:**

Hand wheel door structure.

Mechanical safety interlocking device.

Electronic safety interlocking device.

Automatic cycle sterilization program.

Digital window LCD display working status.

# Hand Wheel Quick Open-Door Structure

Mechanical safety interlocking device
Electronic safety interlocking device
Automatic cycle sterilization program
Fully 304 stainless-steel
Self-inflating type seal
Temperature range 50C-134°C
Overpressure self-discharge 0.22mpa