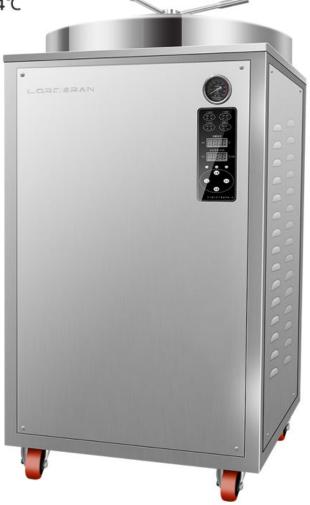

## 200L Vertical Sterilizer Autoclave

Lorderan Automatic Vertical Sterilizer Autoclave utilizes computer-controlled cycle sterilization programs for maximum accuracy and safety. With an adjustable temperature range of 50C-134°C and an electronic interlocking device for added security, this autoclave offers efficient and reliable sterilization services. Designed with a hand wheel door structure for convenience, it is the perfect addition for any healthcare facility.

Automatic cycle sterilization program. Electronic safety interlocking device. Fully stainless-steel structure. Arbitrary setting of temperature 50°C-134°C. Overpressure self-discharge 0.22mpa. With 3 stainless steel sterilizing baskets. Stop automatically after the buzzer reminder.

#### **Features:**

Hand wheel door structure.

Mechanical safety interlocking device.

Electronic safety interlocking device.

Automatic cycle sterilization program.

Digital window LCD display working status.

Arbitrary setting of temperature 50°C-134°C.

Time set arbitrarily 0-9999 minutes.

Overpressure self-discharge 0.22mpa.

The machine will stop automatically after the buzzer reminder.

Cycle time counter.

All stainless-steel material.