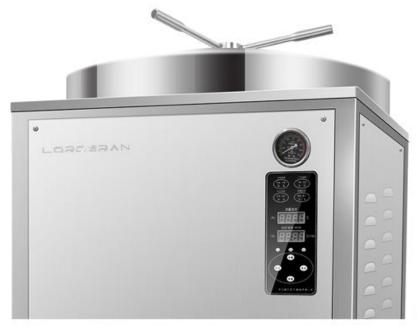

#### **Features:**

Hand wheel door structure.

Mechanical safety interlocking device.

Electronic safety interlocking device.

Automatic cycle sterilization program.

Digital window LCD display working status.

# Hand Wheel Quick Open-Door Structure

Mechanical safety interlocking device
Electronic safety interlocking device
Automatic cycle sterilization program
Fully 304 stainless-steel
Self-inflating type seal
Temperature range 50C-134°C
Overpressure self-discharge 0.22mpa