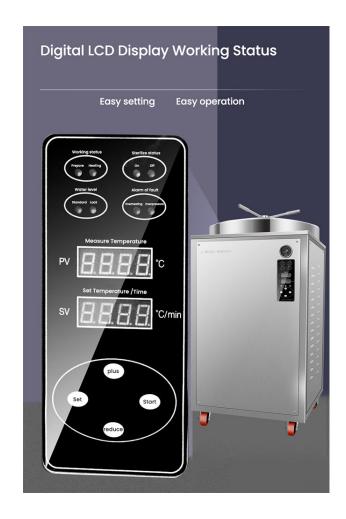

#### **Features:**

Hand wheel door structure.

Mechanical safety interlocking device.

Electronic safety interlocking device.

Automatic cycle sterilization program.

Digital window LCD display working status.

# Computer-controlled Cycle Sterilization Programs

Self expanding seal ring, Auto-letting off the cool air