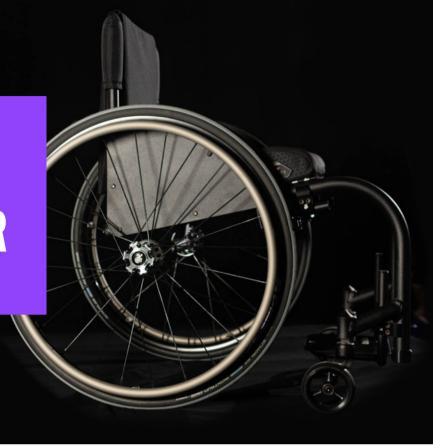

## **High Quality Parts**

This wheelchair uses the highest quality parts. Here are some of the highlights:

- 1. Spinergy SPOX X-Laced Wheels
- 2. Hard Anodized Handrims
- 3. All Metal Scissor Brake
- 4. Mono Fork
- 5.4x1.5 Casters
- 6. Full Adjustable Softback.
- 7. Stealth Simplicity G Cushion
- 8. Stainless Steel Fasteners