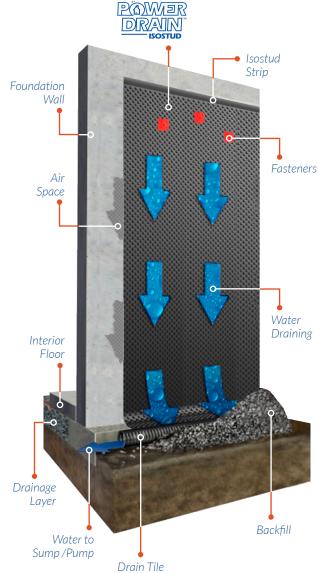

# **Product Information**

**CCMC** Approved

**PowerDrain™ Isostud** dimple drain provides high-performance protection for residential and light commercial below-grade poured and masonry concrete foundations.

**PowerDrain™ Isostud** helps keep foundations dry!

## PowerDrain™ Isostud:

- Provides a capillary break to:
  - » reduce ground water & other moisture penetration; and
  - » help foundations stay dry
- Protects the dampproofing so it can perform
- Is made of high density polyethylene (HDPE) and was designed for long-term durability

#### **PACKAGING**

**PowerDrain<sup>™</sup> Isostud** is available in 3 ½′, 5′, 6′, 6.5′, 7′, 8′, 10′, and 13' x 65.5' rolls.

Other sizes may be available upon request. Some markets/ locations may have different sizes in stock due to local trends. The **Isostud Strip** is an accessory to PowerDrain Isostud. It is made of recycled polypropylene and comes in black. Isostud Strips are 2 3/8" wide x 6.5' long, and come in bundles of 50.