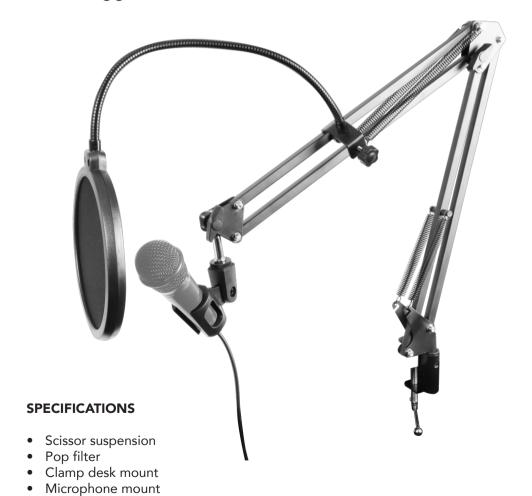

# MICROPHONE BOOMARM KIT

**INBAPOP** 

Welcome to the #influencer Microphone Boomarm Kit. Let's get you up to speed so you can start creating great content!

#### MOUNTING VIA THE DESK CLAMP

- 1. Unscrew the clamp so that the opening is large enough to fit over the edge of your table.
- 2. Push the clamp all the way onto the table edge for maximum security.
- 3. Fasten the clamp to the desk by turning the handle so that it is tight against the underside of the table. Note: Make sure that the clamp sits flush on both the top and bottom surfaces of the table.
- 4. Test that you have mounted the clamp securely by seeing if you can pull it off the edge of the table. Tables with round edges provide less security than those with square edges.
- 5. Insert the arm into the hole at the top of the clamp.

## ATTACHING THE MICROPHONE MOUNT

- 1. Install the microphone holder by screwing clockwise onto the attachment thread of the boom arm.
- 2. Insert microphone into the holder until secure.

## ATTACHING THE POP FILTER

- 1. Attach the pop filter bracket to the top metal arm.
- 2. Tighten the adjustment screw on the bracket until firm.
- 3. Bend pop filter into desired location. (Must be between microphone and noise source).