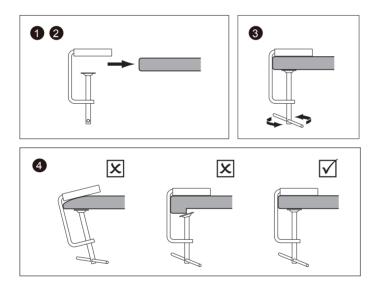

#### MOUNTING VIA THE DESK CLAMP

- 1. Unscrew the clamp so that the opening is large enough to fit over the edge of your table.
- 2. Push the clamp all the way onto the table edge for maximum security.
- 3. Fasten the clamp to the desk by turning the handle so that it is tight against the underside of the table. Note: Make sure that the clamp sits flush on both the top and bottom surfaces of the table.
- 4. Test that you have mounted the clamp securely by seeing if you can pull it off the edge of the table. Tables with round edges provide less security than those with square edges.
- 5. Insert the arm into the hole at the top of the clamp.