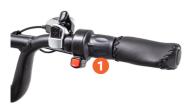

#### **Twist Throttle**

**1** Use throttle for power assisted start without peddeling or crusing at walking pace (6kph)

Be aware that using the higher power assist levels for prolonged periods will use up the battery more quickly.