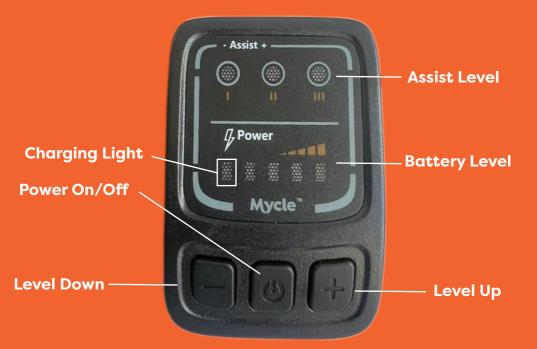

# On Board Controller

Everything you need to know about your bike appears on the On Board Controller.

#### **Get Started**

Hold the Power button for two seconds to switch on and off.

### **Use The Lights**

Hold down the Level Up button for two seconds to switch on the front and rear light.

### Operate Power Assist

Use Level Up and Level Down to switch between Power Assist modes.