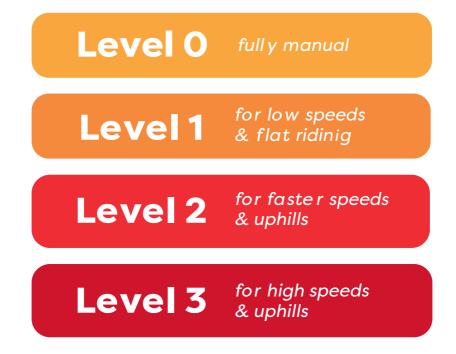

## Power Assist

The Power Assist feature is what makes Mycle special. You can switch from fully manual to high speed assistance at the push of a button.

Power Assist is initiated by the pedals and operated through the On Board control pannel. Simply pedalling the bike will create an additional level of power to increase your riding speed or help you tackle hills. Switch between the different levels, in combination with the gears, to maintain a steady pace over varying terrain.

### Operate Power Assist

Use Level Up and Level Down to switch between Power Assist modes.