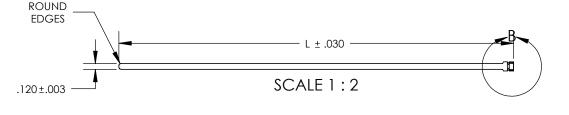

| PART NUMBER DESCRIPTION TABLE |                                        |          |                   |               |                    |  |  |  |
|-------------------------------|----------------------------------------|----------|-------------------|---------------|--------------------|--|--|--|
| P/N                           | DESCRIPTION                            | L ± .030 | PRE-COILED<br>Y/N | # OF<br>WRAPS | I.D OF<br>WRAPPING |  |  |  |
| VGL610-057                    | MICRO<br>BAND                          | 8.125    | NO                | 0             | N/A                |  |  |  |
| VGL610-057-A                  | MICRO<br>BAND PRE-<br>COILED           | 8.125    | YES               | 2             | .875 MAX           |  |  |  |
| VGL610-083                    | MICRO<br>BAND<br>EXTENDED<br>LENGTH    | 14.25    | NO                | 0             | N/A                |  |  |  |
| VGL610-083-A                  | MICRO BAND EXTENDED LENGTH PRE- COILED | 14.25    | YES               | 2             | 1.875 MAX          |  |  |  |

## **NOTES:**

- 1. DRAWING TO BE INTERPRETED PER ASME Y14.5
- 2. MATERIAL: 300 SERIES STAINLESS STEEL W/ PASSIVATION AND HEAT TREATMENT
- 3. ALLPARTS TO BE FREE OF OIL, GREASE, DIRT, AND/OR ANY FOREIGN MATERIALS
- 4. ALL SHARP CORNERS TO HAVE .005" MAXIMUM RADIUS (UNLESS OTHERWISE SPECIFIED)
- 5. NO BURRS PERMITTED
- 6. STAMPED TAIL LENGTH INDICATOR, DEPTH OF STAMP .001/.003", BACKSIDE MUST BE SMOOTH WITH NO PROTRUSION FROM STAMPING