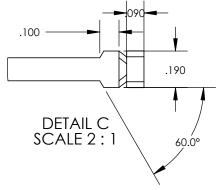

## **NOTES:**

- 1. DRAWING TO BE INTERPRETED PER ASME Y14.5
- 2. MATERIAL: 300 SERIES STAINLESS STEEL W/ PASSIVATION AND HEAT TREATMENT
- 3. ALLPARTS TO BE FREE OF OIL, GREASE, DIRT, AND/OR ANY FOREIGN MATERIALS
- 4. ALL SHARP CORNERS TO HAVE .005" MAXIMUM RADIUS (UNLESS OTHERWISE SPECIFIED)
- 5. NO BURRS PERMITTED
- 6. STAMPED TAIL LENGTH INDICATOR, DEPTH OF STAMP .001/.003", BACKSIDE MUST BE SMOOTH WITH NO PROTRUSION FROM STAMPING