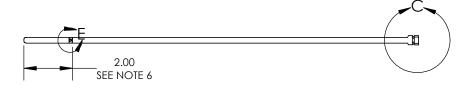

## **NOTES:**

- 1. DRAWING TO BE INTERPRETED PER ASME Y14.5
- 2. MATERIAL: 300 SERIES STAINLESS STEEL W/ PASSIVATION AND HEAT TREATMENT
- 3. ALLPARTS TO BE FREE OF OIL, GREASE, DIRT, AND/OR ANY FOREIGN MATERIALS
- 4. ALL SHARP CORNERS TO HAVE .005" MAXIMUM RADIUS (UNLESS OTHERWISE SPECIFIED)
- 5. NO BURRS PERMITTED
- 6. STAMPED TAIL LENGTH INDICATOR, DEPTH OF STAMP .001/.003", BACKSIDE MUST BE SMOOTH WITH NO PROTRUSION FROM STAMPING

| PART NUMBER DESCRIPTION TABLE |                                        |          |                   |               |                    |  |  |  |
|-------------------------------|----------------------------------------|----------|-------------------|---------------|--------------------|--|--|--|
| P/N                           | DESCRIPTION                            | L ± .030 | PRE-COILED<br>Y/N | # OF<br>WRAPS | I.D OF<br>WRAPPING |  |  |  |
| VGL610-057                    | MICRO<br>BAND                          | 8.125    | NO                | 0             | N/A                |  |  |  |
| VGL610-057-A                  | MICRO<br>BAND PRE-<br>COILED           | 8.125    | YES               | 2             | .875 MAX           |  |  |  |
| VGL610-083                    | MICRO<br>BAND<br>EXTENDED<br>LENGTH    | 14.25    | NO                | 0             | N/A                |  |  |  |
| VGL610-083-A                  | MICRO BAND EXTENDED LENGTH PRE- COILED | 14.25    | YES               | 2             | 1.875 MAX          |  |  |  |