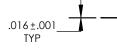

## **NOTES:**

- 1. DRAWING TO BE INTERPRETED PER ASME Y14.5
- 2. MATERIAL: 300 SERIES STAINLESS STEEL W/ PASSIVATION AND HEAT TREATMENT
- 3. ALLPARTS TO BE FREE OF OIL, GREASE, DIRT, AND/OR ANY FOREIGN MATERIALS
- 4. ALL SHARP CORNERS TO HAVE .005" MAXIMUM RADIUS (UNLESS OTHERWISE SPECIFIED)
- 5. NO BURRS PERMITTED
- 6. STAMPED TAIL LENGTH INDICATOR, DEPTH OF STAMP .001/.003", BACKSIDE MUST BE SMOOTH WITH NO PROTRUSION FROM STAMPING