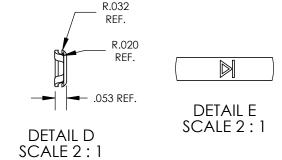

## **NOTES:**

- 1. DRAWING TO BE INTERPRETED PER ASME Y14.5
- 2. MATERIAL: 300 SERIES STAINLESS STEEL W/ PASSIVATION AND HEAT TREATMENT
- 3. ALLPARTS TO BE FREE OF OIL, GREASE, DIRT, AND/OR ANY FOREIGN MATERIALS
- 4. ALL SHARP CORNERS TO HAVE .005" MAXIMUM RADIUS (UNLESS OTHERWISE SPECIFIED)
- 5. NO BURRS PERMITTED
- 6. STAMPED TAIL LENGTH INDICATOR, DEPTH OF STAMP .001/.003", BACKSIDE MUST BE SMOOTH WITH NO PROTRUSION FROM STAMPING