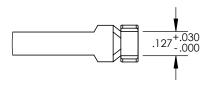

| NO                | 0             | N/A                |  |  |  |
| VGL610-057-A                  | MICRO<br>BAND PRE-<br>COILED           | 8.125    | YES               | 2             | .875 MAX           |  |  |  |
| VGL610-083                    | MICRO<br>BAND<br>EXTENDED<br>LENGTH    | 14.25    | NO                | 0             | N/A                |  |  |  |
| VGL610-083-A                  | MICRO BAND EXTENDED LENGTH PRE- COILED | 14.25    | YES               | 2             | 1.875 MAX          |  |  |  |

| REV | DESCRIPTION                      | DATE    | INITIALS |  |
|-----|----------------------------------|---------|----------|--|
| Α   | INITIAL RELEASE (EWOM# 2015-005) | 4/20/15 | JGF      |  |
| В   | ECO 2016-003                     | 8/8/16  | JGF      |  |









**DETAIL B SCALE 2:1** 





## **NOTES:**

- 1. DRAWING TO BE INTERPRETED PER ASME Y14.5
- 2. MATERIAL: 300 SERIES STAINLESS STEEL W/ PASSIVATION AND HEAT TREATMENT
- 3. ALLPARTS TO BE FREE OF OIL, GREASE, DIRT, AND/OR ANY FOREIGN MATERIALS
- 4. ALL SHARP CORNERS TO HAVE .005" MAXIMUM RADIUS (UNLESS OTHERWISE SPECIFIED)
- 5. NO BURRS PERMITTED
- 6. STAMPED TAIL LENGTH INDICATOR, DEPTH OF STAMP .001/.003", BACKSIDE MUST BE SMOOTH WITH NO PROTRUSION FROM STAMPING

|         | NAME | DATE    |     |  |
|---------|------|---------|-----|--|
| DRAWN   | JGF  | 4/20/15 |     |  |
| CHECKED | BP   | 4/20/15 | TIT |  |
|         |      |         |     |  |

## **ALLIED CONNECTORS**

TLE: PROPRIETARY AND CONFIDENTIAL

THE INFORMATION CONTAINED IN THIS DRAWING IS THE SOLE PROPERTY OF ALLIED CONNE