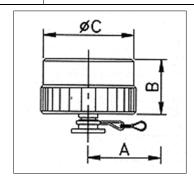

# **Metallic Dust Caps**

Standard finish is olive drab chromate over cadmium plating with straight knurling. To order add suffix - XX to required style, where XX specifies shell size. It is strongly recommended that these are fitted to provide protection when connectors are not in use. For alternate finishes or dust covers with heavy duty ribs, contact factory for further details and part number.

#### For Receptacles

| Dust Cover Style |                 | To fit receptacle style |
|------------------|-----------------|-------------------------|
| With Chain       | With Nylon Cord |                         |
| 62IN-736         | 62IN-813        | Jam Nut                 |
| 62IN-737         | 62IN-814        | Cable Mounting          |
| 62IN-738         | 62IN-812        | Wall & Box Mounting     |

### For Plugs

| Dust Cover Style |                 |  |
|------------------|-----------------|--|
| With Chain       | With Nylon Cord |  |
| 62IN-742         | 62IN-810        |  |