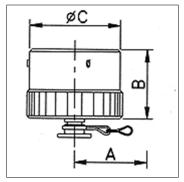

# **Metallic Dust Caps**

Standard finish is olive drab chromate over cadmium plating with straight knurling. To order add suffix - XX to required style, where XX specifies shell size. It is strongly recommended that these are fitted to provide protection when connectors are not in use. For alternate finishes or dust covers with heavy duty ribs, contact factory for further details and part number.

#### For Receptacles

| Dust Cover Style |                 | To fit receptacle style |
|------------------|-----------------|-------------------------|
| With Chain       | With Nylon Cord |                         |
| 62IN-736         | 62IN-813        | Jam Nut                 |
| 62IN-737         | 62IN-814        | Cable Mounting          |
| 62IN-738         | 62IN-812        | Wall & Box Mounting     |

### For Plugs

| Dust Cover Style |                 |  |
|------------------|-----------------|--|
| With Chain       | With Nylon Cord |  |
| 62IN-742         | 62IN-810        |  |