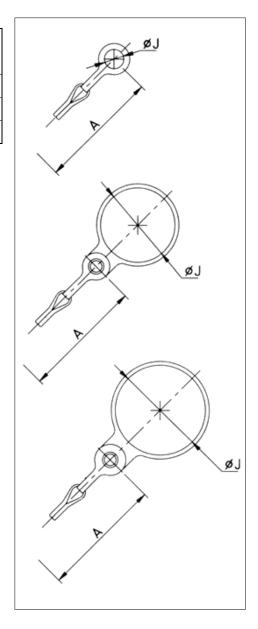

#### For Receptacles

| Dust Cover Style |                 | To fit receptacle style |
|------------------|-----------------|-------------------------|
| With Chain       | With Nylon Cord |                         |
| 62IN-736         | 62IN-813        | Jam Nut                 |
| 62IN-737         | 62IN-814        | Cable Mounting          |
| 62IN-738         | 62IN-812        | Wall & Box Mounting     |

### For Plugs

| Dust Cover Style |                 |  |
|------------------|-----------------|--|
| With Chain       | With Nylon Cord |  |
| 62IN-742         | 62IN-810        |  |