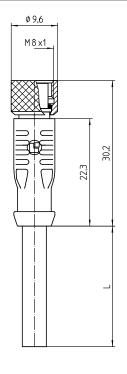

| Designation    | Poles | Cable      | Cable Lengths [L] in m |
|----------------|-------|------------|------------------------|
| 0800 03 300 2m | 3     | PUR, black | 2                      |
| 0800 03 300 5m | 3     | PUR, black | 5                      |
| 0800 04 301 2m | 4     | PUR, black | 2                      |
| 0800 04 301 5m | 4     | PUR, black | 5                      |