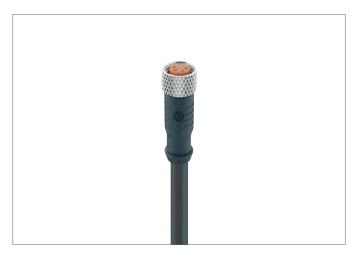

# M8 0800 ... 3...

Actuator/sensor cordset PUR Single-ended with female connector Threaded joint, IP67

c us [pending]

M8 actuator/sensor cordset with overmolded connector, with self-locking threaded joint, IP 67 Cable end 1: M8 female connector, straight, A-coded Cable end 2: blunt cut Cable: PUR, black