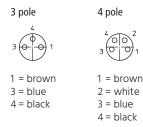

# M8 0800 ... 3...

Actuator/sensor cordset PUR Single-ended with female connector Threaded joint, IP67

c us [pending]



M8 actuator/sensor cordset with overmolded connector, with self-locking threaded joint, IP 67 Cable end 1: M8 female connector, straight, A-coded Cable end 2: blunt cut Cable: PUR, black

### Pin Assignment





## 0800 ... 3...

| Ambient Conditions                                                                                                                                               |                                                                                                                               | Electrical Data (at T <sub>amb</sub> 20 <sup>o</sup>                                                                                                                                                                               | °C)                      |
|------------------------------------------------------------------------------------------------------------------------------------------------------------------|-----------------------------------------------------------------