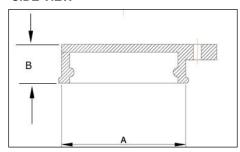

#### **SIDE VIEW**

#### **BOTTOM VIEW**

### **DIMENSIONAL DETAILS**

| VGL Part No.   | Shell Size | Dim A (mm) | Dim B (mm) |
|----------------|------------|------------|------------|
| AC31-10SL-L125 | 10         | 20.0       | 18.0       |
| AC31-12-L125   | 12         | 23.0       | 18.0       |
| AC31-14-L125   | 14         | 27.0       | 18.0       |
| AC31-16-L125   | 16         | 29.0       | 18.0       |
| AC31-18-L125   | 18         | 33.0       | 18.0       |
| AC31-20-L125   | 20         | 36.0       | 18.0       |
| AC31-22-L125   | 22         | 39.0       | 18.0       |
| AC31-24-L125   | 24         | 42.0       | 18.0       |
| AC31-28-L125   | 28         | 48.0       | 18.0       |
| AC31-32-L125   | 32         | 54.0       | 18.0       |