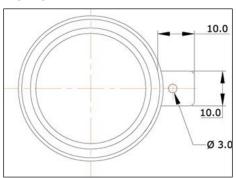

## **TOP VIEW**

### **DIMENSIONAL DETAILS**

| VGL Part No.   | Shell Size | Dim A (mm) | Dim B (mm) |
|----------------|------------|------------|------------|
| AC31-10SL-L125 | 10         | 20.0       | 18.0       |
| AC31-12-L125   | 12         | 23.0       | 18.0       |
| AC31-14-L125   | 14         | 27.0       | 18.0       |
| AC31-16-L125   | 16         | 29.0       | 18.0       |
| AC31-18-L125   | 18         | 33.0       | 18.0       |
| AC31-20-L125   | 20         | 36.0       | 18.0       |
| AC31-22-L125   | 22         | 39.0       | 18.0       |
| AC31-24-L125   | 24         | 42.0       | 18.0       |
| AC31-28-L125   | 28         | 48.0       | 18.0       |
| AC31-32-L125   | 32         | 54.0       | 18.0       |