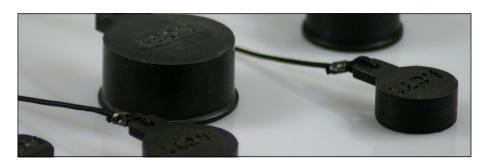

# **Rubber Dust Caps**

AC31 series dust caps are an alternative to the standard Mil-C 5015 metal-body dust caps. The AC31 Series caps are made out of polychloroprene rubber, and are secured onto the body of the connector by a simple push. They are secured by a nylon cord and a metal lug.