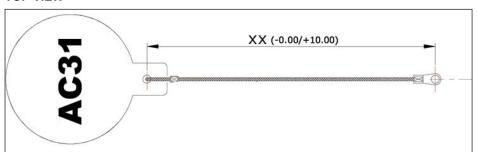

Standard length of cord supplied is 125mm long. (Replace 'xx' with length of cord required - POA)