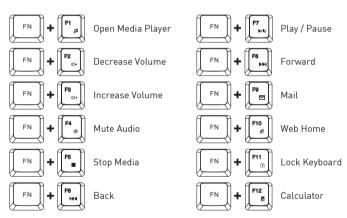

se to USB ports on your desktop computer or laptop.



 LED on keyboard and mouse will illuminate once it is connected and ready to use.

## **CONNECTION - HEADSET**

- ① Connect 3.5mm plug of headset to 3.5mm port on your desktop computer or laptop.
- ② Connect USB plug of headset to USB ports on your desktop computer or laptop. The LED on headset will illuminate once it is connected and ready to use.



## **RGB LIGHTING ON MOUSE PAD**

(1) Connect Micro USB plug into top left-hand corner of mouse pad.



② Connect USB-A Plug into USB port on your desktop computer or laptop.



- 3 Press the power button to switch RGB lighting ON/OFF.
- 4 You can also press this same button to cycle through the RGB lighting modes.

#### KEYBOARD RAINBOW LED BACKLIGHT



### **KEYBOARD MULTIMEDIA KEYS**



### WARNING

- Keep combo accessories away from water and moisture to avoid any damage to hardware.
- Keep combo accessories away from direct sunlight to avoid colour fading.
- Regularly wipe dust from keyboard with dry cloth to extend keystroke lifespan.

Windows is a registered trademark of Microsoft Corporation in the United States and/or other countries.