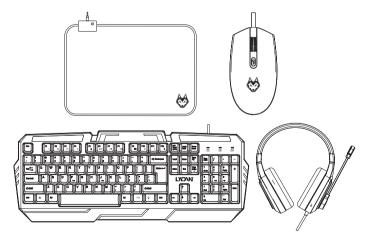

#### **KEYBOARD FEATURES**

- 104 Keys including
  12 Multimedia Buttons
- Rainbow LED Backlight
- Palm Rest
- 1.5m USB Cable
- Plug & Play

#### HEADSET FEATURES

- 50mm Drivers
- Flip Up Microphone
- In-Line Controls
- Blue LED Backlight
- Dual Connection: 3.5mm & USB
- 2 1m Cable

## **MOUSE FEATURES**

- Ergonomic Design
- Adjustable DPI up to 3,600
- 4 Buttons
- · Rainbow LED Backlight
- 1.5m USB Cable
- Plug & Play

## **MOUSE PAD FEATURES**

- RGB Lighting
- Smooth Tracking Surface
- Anti-slip Base
- Plug & Play