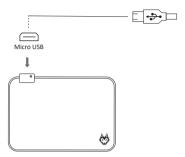

## **RGB LIGHTING ON MOUSE PAD**

(1) Connect Micro USB plug into top left-hand corner of mouse pad.

② Connect USB-A Plug into USB port on your desktop computer or laptop.

- 3 Press the power button to switch RGB lighting ON/OFF.
- 4 You can also press this same button to cycle through the RGB lighting modes.