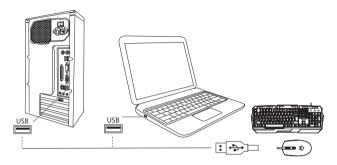

#### **CONNECTION - KEYBOARD & MOUSE**

 Connect USB plug of keyboard and mouse to USB ports on your desktop computer or laptop.

 LED on keyboard and mouse will illuminate once it is connected and ready to use.