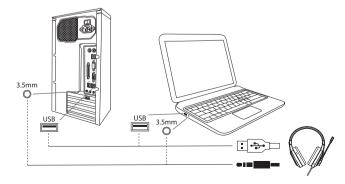

## **CONNECTION - HEADSET**

- ① Connect 3.5mm plug of headset to 3.5mm port on your desktop computer or laptop.
- ② Connect USB plug of headset to USB ports on your desktop computer or laptop. The LED on headset will illuminate once it is connected and ready to use.