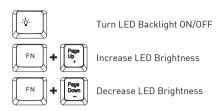

Connect USB plug of keyboard and mouse to USB ports on your desktop computer or laptop.



 LED on keyboard and mouse will illuminate once it is connected and ready to use.

## **CONNECTION - HEADSET**

- ① Connect 3.5mm plug of headset to 3.5mm port on your desktop computer or laptop.
- ② Connect USB plug of headset to USB ports on your desktop computer or laptop. The LED on headset will illuminate once it is connected and ready to use.



## **RGB LIGHTING ON MOUSE PAD**

(1) Connect Micro USB plug into top left-hand corner of mouse pad.



② Connect USB-A Plug into USB port on your desktop computer or laptop.



- 3 Press the power button to switch RGB lighting ON/OFF.
- 4 You can also press this same button to cycle through the RGB lighting modes.

#### KEYBOARD RAINBOW LED BACKLIGHT



### **KEYBOARD MULTIMEDIA KEYS**



### WARNING

- Keep combo accessories away from water and moisture to avoid any damage to hardware.
- Keep combo accessories away from direct sunlight to avoid colour fading.
- Regularly wipe dust from keyboard with dry cloth to extend keystroke lifespan.

Windows is a registered trademark of Microsoft Corporation in the United States and/or other countries.