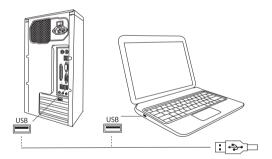

#### **CONNECTION - KEYBOARD & MOUSE**

 Connect USB plug of keyboard and mouse to USB ports on your desktop computer or laptop.

 LED on keyboard and mouse will illuminate once it is connected and ready to use.