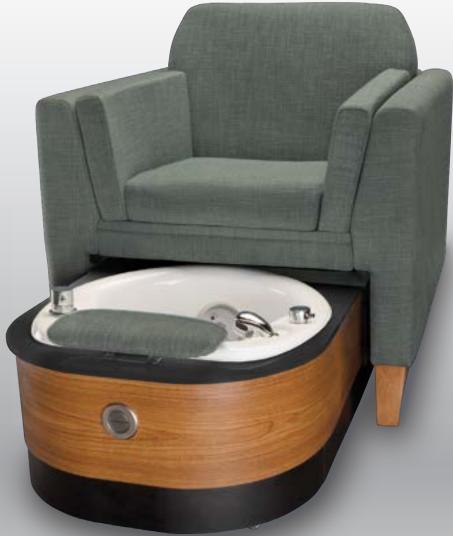

WILSHIRE<sup>™</sup> COLLECTION COMPACT MANI / PEDI CHAIRS WITH RETRACTABLE PEDI TUB

Wilishire LE<sup>™</sup> with motorized footbath positioning

Wilshire M<sup>™</sup> with manually retractable anti-bacterial hammered copper bow

## LE Features

- Electric retractable jetted footbath LED-lit basin
- Tempered glass tub surface in Black Onyx, or Sugar White
- Standard and +Studio laminates
- Ventilation for manicure & pedicure
- Electronic footrest
- Reliable UL-listed motor
- Power drain and flexible plumbing
- Discharge pump
- Hand sprayer
- Nature's Touch upholsterv

#### LE Options

- Relaxor<sup>®</sup> Heat & Massage
- Swingaway manicure sidetrays
- & optional center tray
- Premium upgraded fabrics and vinyls
- Extended back height (7")