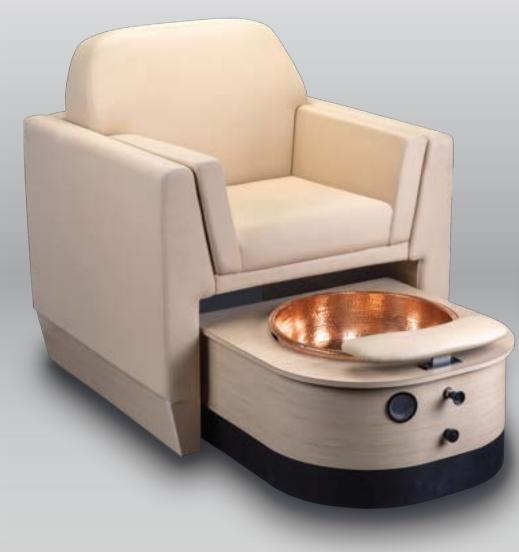

WILSHIRE<sup>™</sup> COLLECTION COMPACT MANI / PEDI CHAIRS WITH RETRACTABLE PEDI TUB

Wilishire LE<sup>™</sup> with motorized footbath positioning

Wilshire M<sup>™</sup> with manually retractable anti-bacterial hammered copper bow

34.5"

Wilshire LE shown in Nature's Touch Latte

#### Manual Features

34.5" (88 cm)

- · Manually retractable footbath
- · Copper bowl. non-plumbed
- Laminate tub surface
- · Standard laminates
- Ventilation for manicure & pedicure
- · Manually adjustable footrest
  - Nature's Touch upholstery