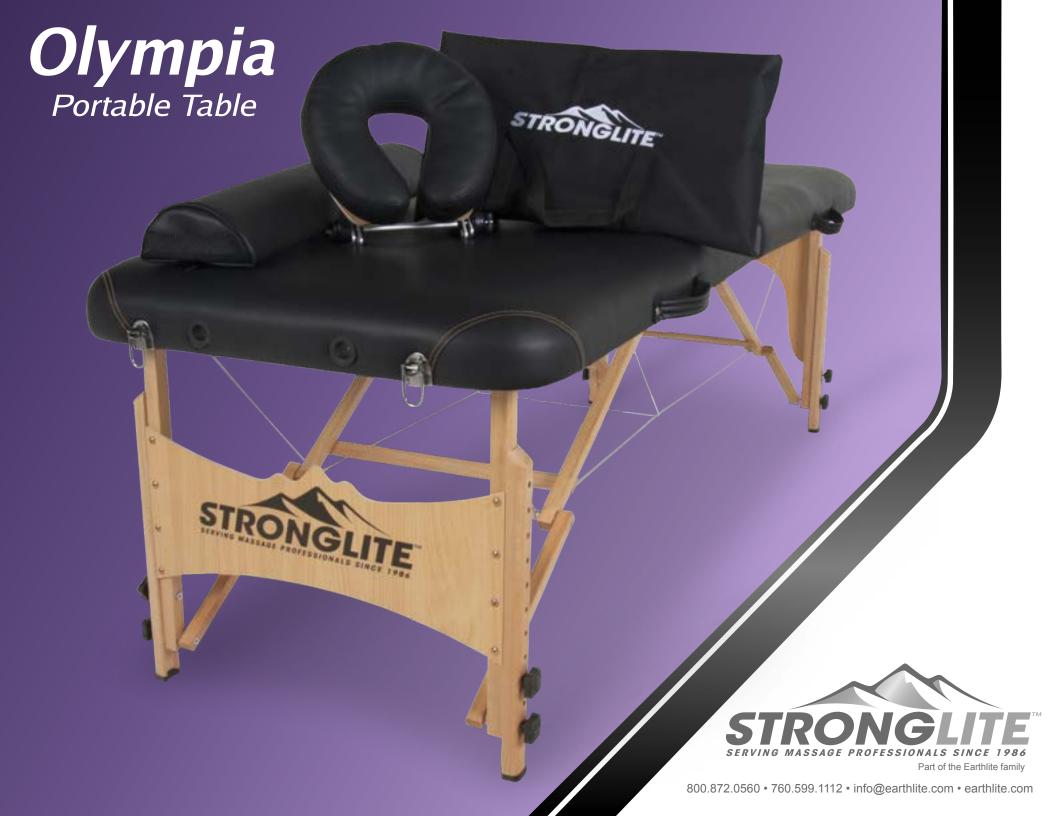

Upholstery Color Options

Marie's Beige Black

The STRONGLITE™ Olympia Portable Massage Table is made with high quality beech hardwood, coated steel cabling support system and sturdy hardwood corner blocks that makes this a strong and durable treatment table for physical therapy. The Olympia is generously upholstered with 2.5" of small cell foam, and supple soft vinyl with double stitching on its round corners. Solid hardwood beech legs, corner blocks and double knobs plus a strong cabling system and rigid 6mm end panels make it a table with exceptional strength.

It comes with  $\frac{1}{2}$ -reiki  $\frac{1}{2}$ -standard endplates that provide the perfect balance between easy access and table stability. A fully adjustable face cradle with a soft, matching face pillow gently supports your clients in the proper massage position. The portable massage table package travels and stores easily in the rugged nylon carry case.

Complete Package includes hardwood beech massage table with round corners, adjustable face cradle, face pillow, matching half round bolster and a rugged nylon carry case with heavy-duty zipper.