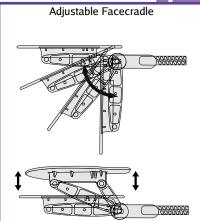

It comes with  $\frac{1}{2}$ -reiki  $\frac{1}{2}$ -standard endplates that provide the perfect balance between easy access and table stability. A fully adjustable face cradle with a soft, matching face pillow gently supports your clients in the proper massage position. The portable massage table package travels and stores easily in the rugged nylon carry case.