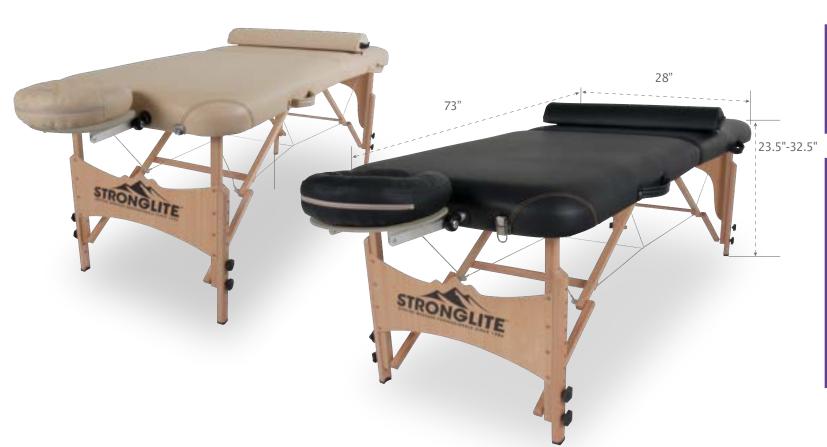

## **Specifications:**

Size: 28" x 73"Weight: 39 lbs.

• 2.5" of responsive cushioning • Adjustable height: 23.5" to 32.5"

• Working weight: 500 lbs.

• 5-year warranty on frame, material and workmanship, 2 years on foam/vinyl

Upholstery Color Options

Marie's Beige Black

The STRONGLITE™ Olympia Portable Massage Table is made with high quality beech hardwood, coated steel cabling support system and sturdy hardwood corner blocks that makes this a strong and durable treatment table for physical therapy. The Olympia is generously upholstered with 2.5" of small cell foam, and supple soft vinyl with double stitching on its round corners. Solid hardwood beech legs, corner blocks and double knobs plus a strong cabling system and rigid 6mm end panels make it a table with exceptional strength.