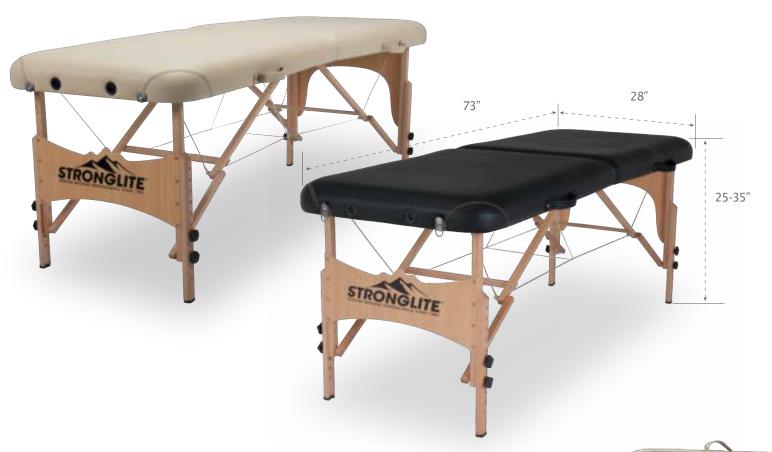

## **Specifications:**

• Size: 28" x 73"

• Weight: 35 lbs.

• 2" of responsive cushioning

• Adjustable height: 25" to 35"

• Working weight: 450 lbs.

• Static weight: 2,000 lbs.

• 5-year warranty on frame, material and workmanship, 2 years on foam/vinyl