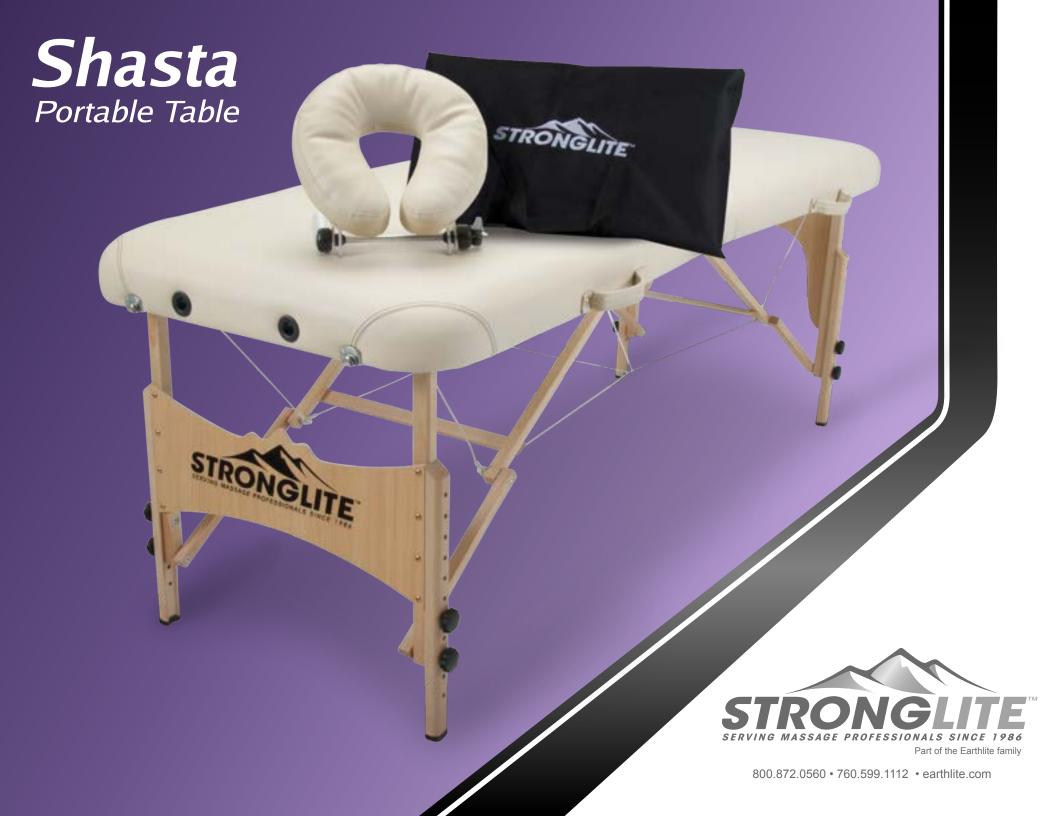

The STRONGLITE™ Shasta Portable Massage Table Package includes the table, face cradle, pillow, and carry case. High quality beech hardwood, coated steel cabling support system and sturdy hardwood corner blocks make this a strong and durable treatment table for physical therapy. The Shasta is generously upholstered with 2" of small cell foam, and supple, soft vinyl with double stitching on its round corners, solid hardwood beech legs, corner blocks and double knobs plus a strong cabling system and rigid 6mm end panels make it a table with exceptional strength.

It comes with  $\frac{1}{2}$ -reiki  $\frac{1}{2}$ -standard endplates, providing the perfect balance between easy access and table stability. A fully adjustable face cradle with a soft, matching face pillow gently supports your clients in the proper massage position. The portable massage table package travels and stores easily in the rugged nylon carry case.

Complete Package includes hardwood beech massage table with round corners, adjustable face cradle, face pillow and a rugged nylon carry case with heavy-duty zipper.