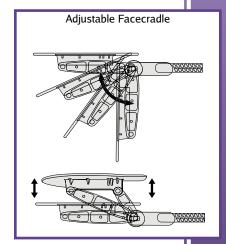

It comes with  $\frac{1}{2}$ -reiki  $\frac{1}{2}$ -standard endplates, providing the perfect balance between easy access and table stability. A fully adjustable face cradle with a soft, matching face pillow gently supports your clients in the proper massage position. The portable massage table package travels and stores easily in the rugged nylon carry case.