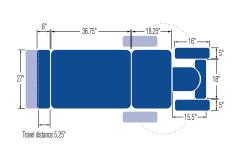

# STANDARD MODEL:

| Soft Touch Footswitch                            |
|--------------------------------------------------|
| Soft Touch Footswitch                            |
| Soft Touch Footswitch                            |
| 19.5"- 35.75"<br>Available at 19" with 1.5" foam |
| Positive locking system                          |
| ✓                                                |
| Single lever retractable (4" casters)            |
| ✓                                                |
| 6"                                               |
| High strength seamless tubular frame             |
| Durable powder coat in Gunmetal<br>Grey or White |
| 2" thick                                         |
| Over 80 upholstery color options                 |
|                                                  |

## **SPECIFICATIONS:**

| Lifting Capacity          | 500 lbs.                                           |
|---------------------------|----------------------------------------------------|
| Dimensions                | 27" x 78.5"<br>(Customizable width from 25" – 30") |
| Power Supply              | 120 Volt AC 60 Hz. Max. 2.5 Amp.                   |
| Fire Retardant Upholstery | ✓                                                  |