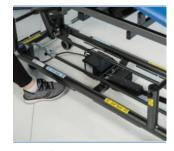

### **SOFT TOUCH TECHNOLOGY**

Cardon's patented Soft Touch Footswitch has been strategically positioned on the base of your treatment table. **Minimal** amount of pressure applied by your foot will raise and lower the table with ease.

Soft Touch Footswitch