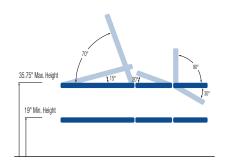

### **FEATURES**

Skye was created to accommodate the unique requirements of massage therapists. The highlight of this table is its newly designed head section, which can be adjusted for both lying and seated chair massage positions. The variable position armrests can be adjusted on 3 axes to comfortably position patients and relax the shoulders. This table also comes equipped with a powered adjustable center section, controlled by our patented Soft Touch Technology, located on the base of the table.

# STANDARD MODEL:

| Soft Touch Footswitch                            |
|--------------------------------------------------|
| Soft Touch Footswitch                            |
| Soft Touch Footswitch                            |
| 19.5"- 35.75"<br>Available at 19" with 1.5" foam |
| Positive locking system                          |
| ✓                                                |
| Single lever retractable (4" casters)            |
| ✓                                                |
| 6"                                               |
| High strength seamless tubular frame             |
| Durable powder coat in Gunmetal<br>Grey or White |
| 2" thick                                         |
| Over 80 upholstery color options                 |
|                                                  |