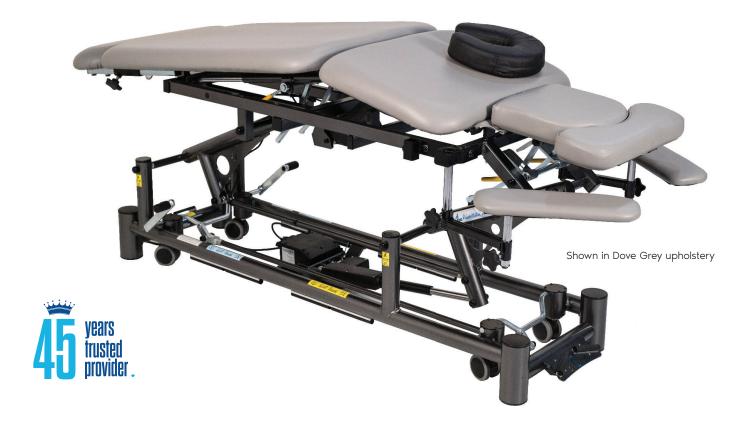

### **FEATURES**

Skye was created to accommodate the unique requirements of massage therapists. The highlight of this table is its newly designed head section, which can be adjusted for both lying and seated chair massage positions. The variable position armrests can be adjusted on 3 axes to comfortably position patients and relax the shoulders. This table also comes equipped with a powered adjustable center section, controlled by our patented Soft Touch Technology, located on the base of the table.

### **SOFT TOUCH TECHNOLOGY**

Cardon's patented Soft Touch Footswitch has been strategically positioned on the base of your treatment table. **Minimal** amount of pressure applied by your foot will raise and lower the table with ease.