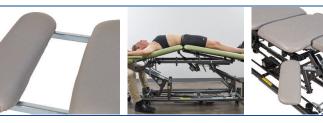

### **FEATURES**

Skye was created to accommodate the unique requirements of massage therapists. The highlight of this table is its newly designed head section, which can be adjusted for both lying and seated chair massage positions. The variable position armrests can be adjusted on 3 axes to comfortably position patients and relax the shoulders. This table also comes equipped with a powered adjustable center section, controlled by our patented Soft Touch Technology, located on the base of the table.

### **SOFT TOUCH TECHNOLOGY**

Cardon's patented Soft Touch Footswitch has been strategically positioned on the base of your treatment table. **Minimal** amount of pressure applied by your foot will raise and lower the table with ease.