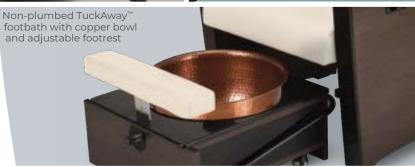

### Features

- Strata™ memory foam system
- Durable and comfortable Comfort-Flex<sup>™</sup> upholstery
- Choice of standard Avonite® surfaces
- · Choice of standard laminates
- TuckAway<sup>™</sup> foot bath with copper or silver bowl
- · Adjustable padded footrest

# MYSTIA™ MANI / PEDI CHAIR

The space-saving Mystia™ mani/pedi combo chair is designed to provide a superior quality experience in tight spaces. Custom finished with the finest materials by LEC craftsmen, the stylish Mystia features a beautiful Avonite® trimmed TuckAway™ foot bath with a hammered copper or stainless steel bowl and an adjustable footrest.