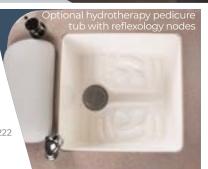

# **Hydrotherapy Tub Dimensions**

- · Height: 15.5" (39 cm)
- · Width: 22" (56 cm)
- · Depth: 26.5" (67 cm)

# Options

- · Tilt back
- · Plumbed hydrotherapy tub
- · Plumbed non-jetted tub
- · Discharge pump (for wall plumbed units)
- · Submersible pump (for TuckAway™)
- Upgraded fabric and upholsteries
- · Upgraded Avonite® surface selections
- · Upholstered Side Armrests
- · Premium laminate finishes
- Swingaway<sup>™</sup> manicure trays
- Center Manicure tray (requires Swingaway™)
- · Relaxor® heat & massage