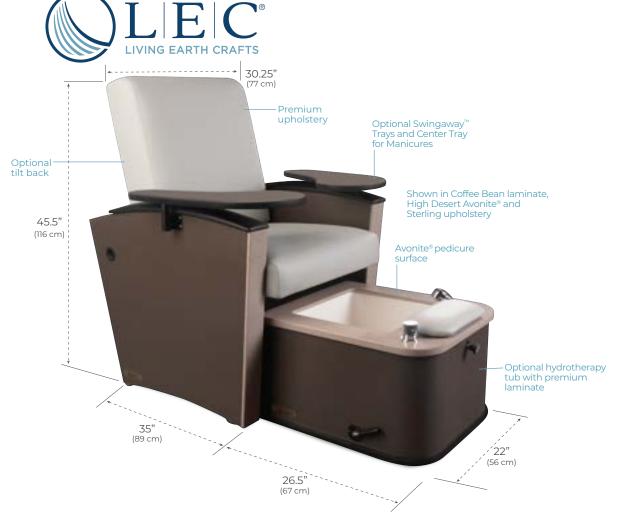

## Dimensions

- · Height: 45.5" (116 cm)
- · Width: 30.25" (77 cm)
- · Depth: 35" (89 cm)

# **Hydrotherapy Tub Dimensions**

- · Height: 15.5" (39 cm)
- · Width: 22" (56 cm)
- · Depth: 26.5" (67 cm)

### Features

- Strata™ memory foam system
- Durable and comfortable Comfort-Flex<sup>™</sup> upholstery
- Choice of standard Avonite® surfaces
- · Choice of standard laminates
- TuckAway<sup>™</sup> foot bath with copper or silver bowl
- · Adjustable padded footrest

# Options

- · Tilt back
- · Plumbed hydrotherapy tub
- · Plumbed non-jetted tub
- · Discharge pump (for wall plumbed units)
- · Submersible pump (for TuckAway™)
- Upgraded fabric and upholsteries
- · Upgraded Avonite® surface selections
- · Upholstered Side Armrests
- · Premium laminate finishes
- Swingaway<sup>™</sup> manicure trays
- Center Manicure tray (requires Swingaway™)
- · Relaxor® heat & massage