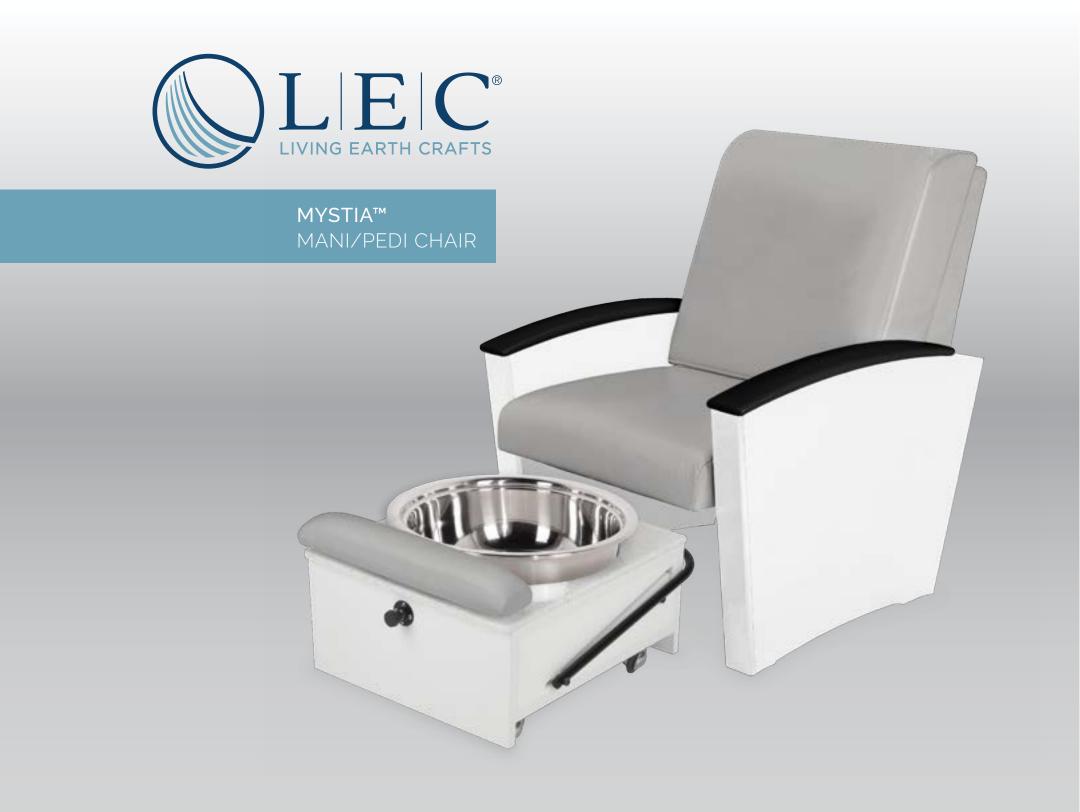

# MYSTIA™ MANI / PEDI CHAIR

The space-saving Mystia™ mani/pedi combo chair is designed to provide a superior quality experience in tight spaces. Custom finished with the finest materials by LEC craftsmen, the stylish Mystia features a beautiful Avonite® trimmed TuckAway™ foot bath with a hammered copper or stainless steel bowl and an adjustable footrest.