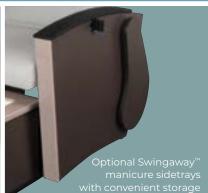

# Options

- · Tilt back
- · Plumbed hydrotherapy tub
- · Plumbed non-jetted tub
- · Discharge pump (for wall plumbed units)
- · Submersible pump (for TuckAway™)
- Upgraded fabric and upholsteries
- · Upgraded Avonite® surface selections
- · Upholstered Side Armrests
- · Premium laminate finishes
- Swingaway<sup>™</sup> manicure trays
- Center Manicure tray (requires Swingaway™)
- · Relaxor® heat & massage