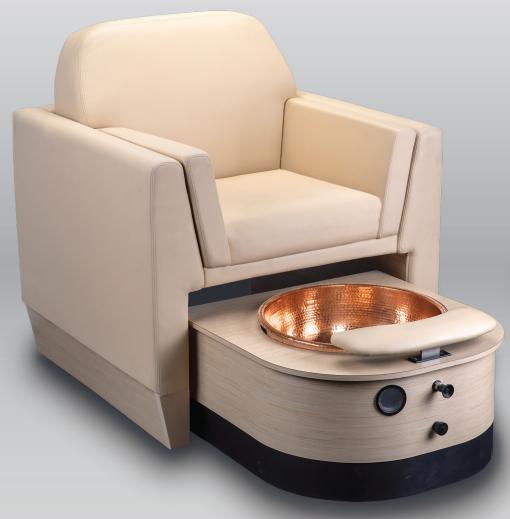

# WILSHIRE™ COLLECTION COMPACT MANI / PEDI CHAIRS WITH RETRACTABLE PEDI TUB

Wilshire M™ with manually retractable anti-bacterial hammered copper bow

# COMPACT MANI / PEDI CHAIRS WITH RETRACTABLE PEDITUB

The Wilshire™ is a luxurious mani/pedi combo chair with a retractable banquettes and bulky thrones. The Wilshire's treatment versatility also selections and finishes. The Wilshire LE™ (electric) comes fully plumbed unit features whisper-quiet, reliable pipeless hydrotherapy, and is packed

# · Standard laminates

**Manual Features** 

- · Manually adjustable footrest
- · Nature's Touch upholstery