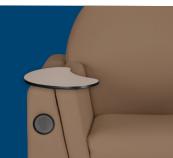

# LE Options

- Relaxor® Heat & Massage
- Swingaway manicure sidetrays & optional center tray
- Premium upgraded fabrics and vinyls
- Extended back height (7")

# **Manual Options**

- · Relaxor® Heat & Massage
- · Swingaway manicure sidetrays & optional center trav
- Premium upgraded fabrics and vinyls
- · Extended back height (7")