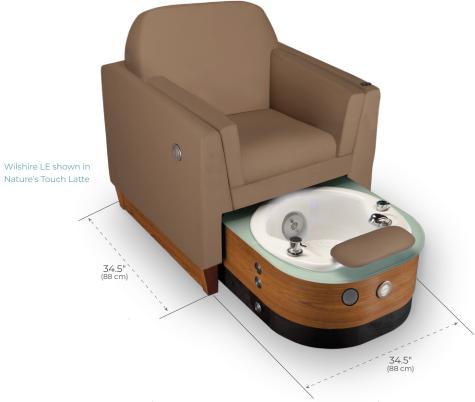

# Dimensions

- · Chair Height: 39" (99 cm)
- · Extended back (option): 46" (117 cm)
- · Seat Height: 22" (56 cm)
- Seat Width: 20.5" (52 cm)

# Footprint Dimensions

- · Tub retracted: 34.5" (88 cm)
- Tub extended: 57.5" (147 cm)
- · Width: 34.5" (88 cm)