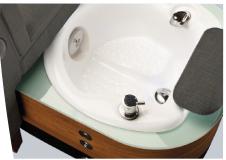

# WILSHIRE™ COLLECTION COMPACT MANI / PEDI CHAIRS WITH RETRACTABLE PEDI TUB

Wilshire M™ with manually retractable anti-bacterial hammered copper bow

# LE Features

- Electric retractable jetted footbath
- LED-lit basin
- Tempered glass tub surface in Black Onyx, Sugar White, or Sea Glass
- Standard and +Studio laminates
- Ventilation for manicure & pedicure
- Electronic footrest
- Reliable UL-listed motor
- Power drain and flexible plumbing
- Discharge pump
- Hand sprayer
- · Nature's Touch upholsterv