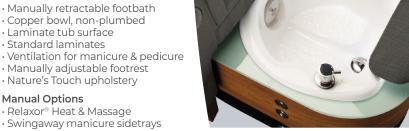

# · Standard laminates

**Manual Features** 

- · Manually adjustable footrest
- · Nature's Touch upholstery

# **Manual Options**

- · Relaxor® Heat & Massage
- · Swingaway manicure sidetrays & optional center trav
- Premium upgraded fabrics and vinyls
- · Extended back height (7")