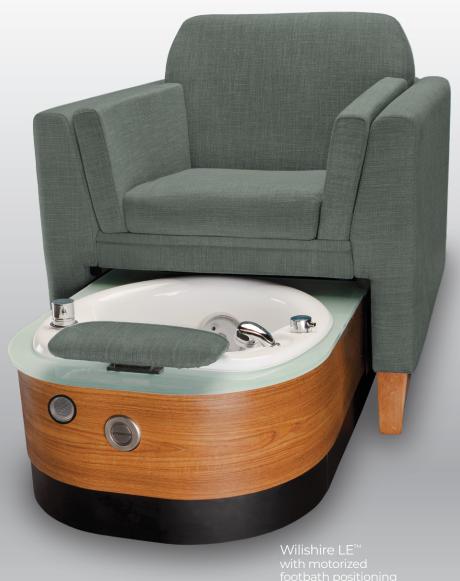

# LE Features

- Electric retractable jetted footbath
- LED-lit basin
- Tempered glass tub surface in Black Onyx, Sugar White, or Sea Glass
- Standard and +Studio laminates
- Ventilation for manicure & pedicure
- Electronic footrest
- Reliable UL-listed motor
- Power drain and flexible plumbing
- Discharge pump
- Hand sprayer
- · Nature's Touch upholsterv

# LE Options

- Relaxor® Heat & Massage
- Swingaway manicure sidetrays & optional center tray
- Premium upgraded fabrics and vinyls
- Extended back height (7")