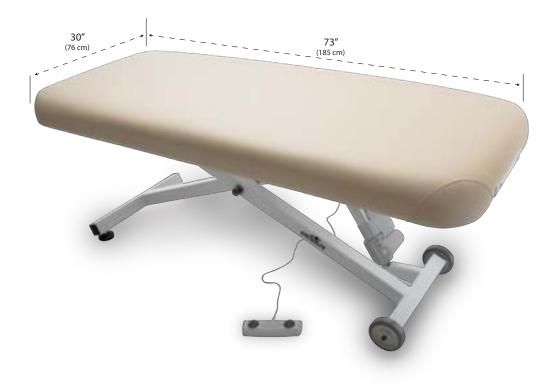

## Specifications:

- Length: 73" (185 cm)
- Width: 30" (46 cm)
- Weight: 180 lbs.
- Height Range: 18" 37" (46 cm 94cm)
- Lift Capacity: 400 lbs.
- Flat or Tilt top available