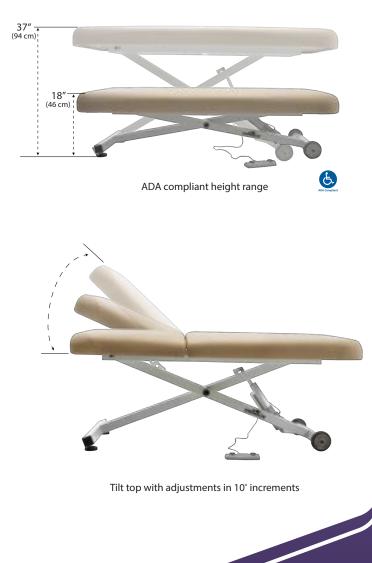

## Best Value Lift Table on the Market

The Stronglite Ergo-Lift<sup>™</sup> treatment table has been built with a reliable UL-listed actuator, rugged steel frame, and 3" comfortable massage top offer years of comfort and trouble-free use to both the client and practitioner. The ADA-compliant height adjustments from 18"-37" are easy on practitioner and with the choice of a flat top or tilt top, it is versatile enough to meet a range of bodywork needs, making it convenient for different types of specialty treatment rooms.

## Specifications:

- Length: 73" (185 cm)
- Width: 30" (46 cm)
- Weight: 180 lbs.
- Height Range: 18" 37" (46 cm 94cm)
- Lift Capacity: 400 lbs.
- Flat or Tilt top available