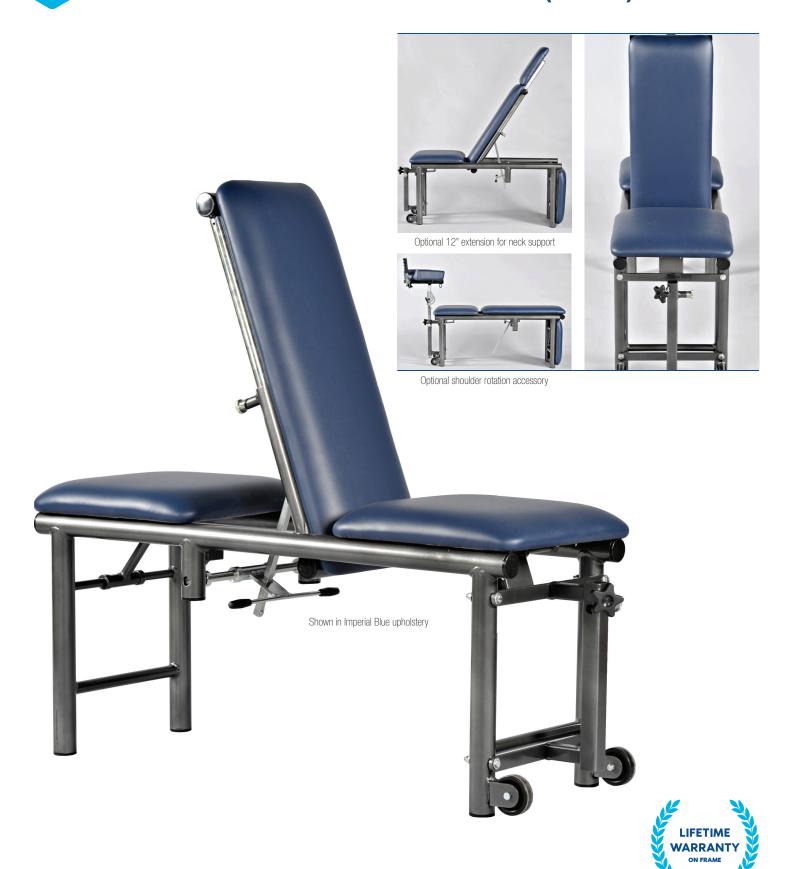

### **FEATURES**

The Multi-Purpose Pulley Bench is used to restore flexibility, coordination, endurance and strength to the upper quarter and entire spine. Appropriate exercise dosages are accomplished by adjusting the seats to reduce or enhance the effects of gravity and/or by the use of pulley weight stacks or free weights while seated on the bench.

The long seat supports the spine and adjusts from 0-90 degrees, and can be adjusted in length between 12"-24". The front pad raises 20 degrees, and the rear pad rotates for storage when a flat training bench is required. Increase your rehabilitation treatment options by combining the Multi-Purpose Pulley Bench with the Shoulder Rotation Accessory and one of Cardon's pulley systems.

# **OPTIONAL ACCESSORIES:**

Shoulder rotation accessory

12" Extension for neck support