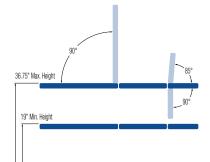

### STANDARD MODEL:

| 3 Section Table                       |                                                 |
|---------------------------------------|-------------------------------------------------|
| Electric Hi-Lo Control                | Soft Touch Footswitch                           |
| Height Adjustment                     | 19" - 36.75"                                    |
| Face Cut-Out on Head<br>Section       | Keyhole cut-out with filler                     |
| Head Section Adjustment               | Positive locking system with dual head support  |
| Center Section                        | Fixed                                           |
| Leg Section Adjustment                | Gas spring                                      |
| Caster System                         | Dual lever retractable (4'' casters)            |
| Frame Construction                    | High strength seamless tubular frame            |
| Frame Color                           | Powder coat in Gunmetal Grey, Black<br>or White |
| Upholstery Foam                       | 1.5" thick                                      |
| Antimicrobial Naugahyde<br>Upholstery | Over 80 upholstery color options                |