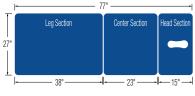

### STANDARD MODEL:

| 3 Section Table                       |                                                 |
|---------------------------------------|-------------------------------------------------|
| Electric Hi-Lo Control                | Soft Touch Footswitch                           |
| Height Adjustment                     | 19" - 36.75"                                    |
| Face Cut-Out on Head<br>Section       | Keyhole cut-out with filler                     |
| Head Section Adjustment               | Positive locking system with dual head support  |
| Center Section                        | Fixed                                           |
| Leg Section Adjustment                | Gas spring                                      |
| Caster System                         | Dual lever retractable (4'' casters)            |
| Frame Construction                    | High strength seamless tubular frame            |
| Frame Color                           | Powder coat in Gunmetal Grey, Black<br>or White |
| Upholstery Foam                       | 1.5" thick                                      |
| Antimicrobial Naugahyde<br>Upholstery | Over 80 upholstery color options                |

### **SPECIFICATIONS:**

| Lifting Capacity          | 500 lbs.                                         |
|---------------------------|--------------------------------------------------|
| Dimensions                | 27" x 77" (Customizable width from<br>25" – 30") |
| Power Supply              | 120 Volt AC 60 Hz. Max. 2.5 Amp.                 |
| Fire Retardant Upholstery | $\checkmark$                                     |

Standard Model

Center Section with Collapsible Sides

Cardon™ cardonrehab.com