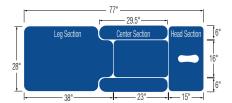

### **OPTIONAL ACCESSORIES:**

- Dual gas spring for leg section
- Custom foam upgrade

3-piece head section with variable position armrests

Massage head section with variable position armrests

Center section with collapsible sides

Standard Model

Center Section with Collapsible Sides

Cardon™ cardonrehab.com