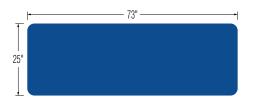

## SPECIFICATIONS:

| Weight Capacity           | 500 lbs.                                         |
|---------------------------|--------------------------------------------------|
| Dimensions                | 25" x 73" (Customizable width from<br>25" – 27") |
| Fire Retardant Upholstery | $\checkmark$                                     |