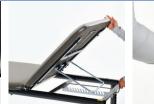

#### **FEATURES**

The Adjustable Height Treatment Table design allows for fast, effortless adjustment of the height of your table using our bolt action quick-adjust mechanism.

The desired height is achieved by lifting one end of the table at a time, and turning the bolt inward to allow it to slide into the desired position. Once in position, turn the bolt outward into the numbered slot to lock it in place. For ease of use and convenience, the slots are numbered in increments of 1" making it easy to adjust the table to your desired height level each and every time. **This table is also available as a 1 section table.** 

Shown as 2 section with optional shelf and gas

Shown with optional gas spring for backrest