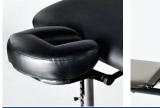

# ADJUSTABLE HEIGHT TREATMENT TABLE (AHT)

Optional crescent head section

Multi-Adjust backrest

Bolt action quick-3adjust mechanism

### **OPTIONAL ACCESSORIES:**

| Crescent head section    |  |  |
|--------------------------|--|--|
| Gas spring for backrest  |  |  |
| Custom foam              |  |  |
| Shelf for table          |  |  |
| Examination paper holder |  |  |