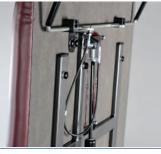

#### **FEATURES**

The Adjustable Height Treatment Table design allows for fast, effortless adjustment of the height of your table using our bolt action quick-adjust mechanism.

The desired height is achieved by lifting one end of the table at a time, and turning the bolt inward to allow it to slide into the desired position. Once in position, turn the bolt outward into the numbered slot to lock it in place. For ease of use and convenience, the slots are numbered in increments of 1" making it easy to adjust the table to your desired height level each and every time. **This table is also available as a 1 section table.** 