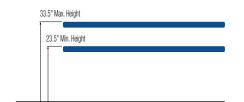

#### **STANDARD MODEL:**

| Available as a 1 or 2 Section Table   |                                                  |
|---------------------------------------|--------------------------------------------------|
| Height Adjustment<br>Mechanism        | Bolt Action Quick-Adjust                         |
| Height Adjustment                     | 23.5" - 33.5"                                    |
| Face Cut-Out (Available)              | Keyhole cut-out with filler                      |
| Frame Construction                    | High strength seamless tubular frame             |
| Frame Color                           | Durable powder coat in Gunmetal<br>Grey or White |
| Upholstery Foam                       | 1.5" thick                                       |
| Antimicrobial Naugahyde<br>Upholstery | Over 80 upholstery color options                 |