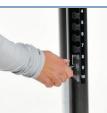

#### **FEATURES**

The Adjustable Height Treatment Table design allows for fast, effortless adjustment of the height of your table using our bolt action quick-adjust mechanism.

The desired height is achieved by lifting one end of the table at a time, and turning the bolt inward to allow it to slide into the desired position. Once in position, turn the bolt outward into the numbered slot to lock it in place. For ease of use and convenience, the slots are numbered in increments of 1" making it easy to adjust the table to your desired height level each and every time. **This table is also available as a 1 section table.** 