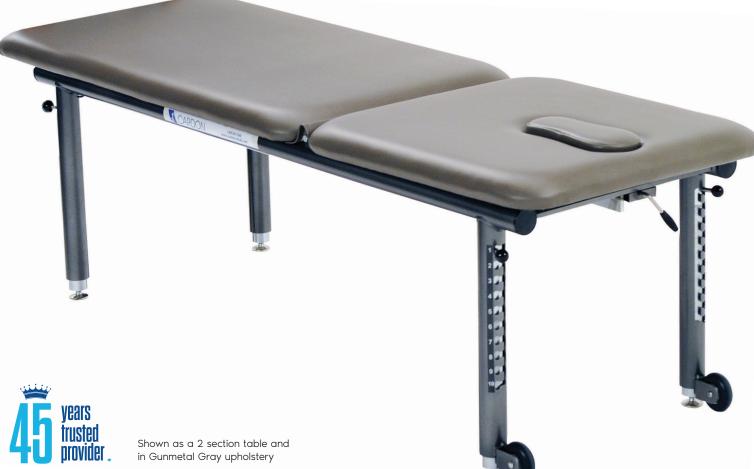

# ADJUSTABLE HEIGHT TREATMENT TABLE

#### **STANDARD MODEL:**

| Available as a 1 or 2 Section Table   |                                                  |
|---------------------------------------|--------------------------------------------------|
| Height Adjustment<br>Mechanism        | Bolt Action Quick-Adjust                         |
| Height Adjustment                     | 23.5" - 33.5"                                    |
| Face Cut-Out (Available)              | Keyhole cut-out with filler                      |
| Frame Construction                    | High strength seamless tubular frame             |
| Frame Color                           | Durable powder coat in Gunmetal<br>Grey or White |
| Upholstery Foam                       | 1.5" thick                                       |
| Antimicrobial Naugahyde<br>Upholstery | Over 80 upholstery color options                 |

## SPECIFICATIONS:

| Weight Capacity           | 500 lbs.                                         |
|---------------------------|--------------------------------------------------|
| Dimensions                | 25" x 73" (Customizable width from<br>25" – 27") |
| Fire Retardant Upholstery | $\checkmark$                                     |