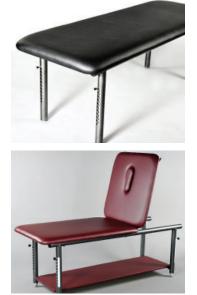

# ADJUSTABLE HEIGHT TREATMENT TABLE (AHT)

Optional crescent head section

Multi-Adjust backrest

Bolt action quick-3adjust mechanism

Shown as 2 section with optional shelf and gas

Shown with optional gas spring for backrest