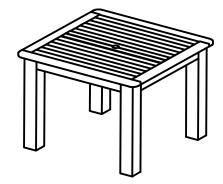

# Lehigh, Weatherly, or Adirondack Collection Rectangular, Square, or Sideboard Tables Assembly Guide

- AD-DTB25/AD-CTB25 - 22x54 Sideboard or Counter Height Sideboard Table

- AD-DTB44/AD-CTB44 - 42x42 Square Dining or Counter Height Dining Table

- AD-DTB37/AD-CTB37 Rectangular 36x72 Dining or Counter Height Dining Table
- AD-DTB47/AD-CTB47 Rectangular 42x72 Dining or Counter Height Dining Table
- AD-DTB48/AD-CTB48 Rectangular 42x84 Dining or Counter Height Dining Table

This assembly guide applies to all tables displayed above!