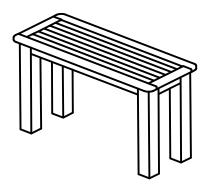

# Lehigh, Weatherly, or Adirondack Collection Rectangular, Square, or Sideboard Tables Assembly Guide

- AD-DTB25/AD-CTB25 - 22x54 Sideboard or Counter Height Sideboard Table

- AD-DTB44/AD-CTB44 - 42x42 Square Dining or Counter Height Dining Table

- AD-DTB37/AD-CTB37 Rectangular 36x72 Dining or Counter Height Dining Table
- AD-DTB47/AD-CTB47 Rectangular 42x72 Dining or Counter Height Dining Table
- AD-DTB48/AD-CTB48 Rectangular 42x84 Dining or Counter Height Dining Table

This assembly guide applies to all tables displayed above!