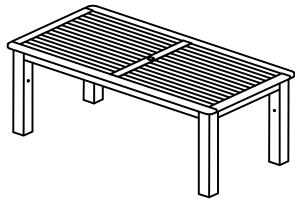

# Lehigh, Weatherly, or Adirondack Collection Rectangular, Square, or Sideboard Tables Assembly Guide

- AD-DTB25/AD-CTB25 - 22x54 Sideboard or Counter Height Sideboard Table

- AD-DTB44/AD-CTB44 - 42x42 Square Dining or Counter Height Dining Table

- AD-DTB37/AD-CTB37 Rectangular 36x72 Dining or Counter Height Dining Table
- AD-DTB47/AD-CTB47 Rectangular 42x72 Dining or Counter Height Dining Table
- AD-DTB48/AD-CTB48 Rectangular 42x84 Dining or Counter Height Dining Table

This assembly guide applies to all tables displayed above!