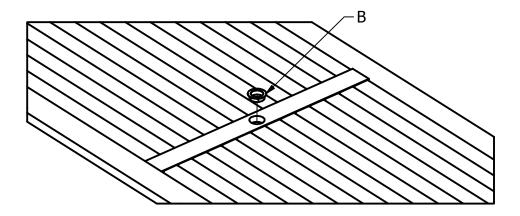

# X8 1/4"-20 x 3" Bolt B 2" Umbrella Grommet

**HARDWARE** 

# Lehigh, Weatherly, or Adirondack Collection Rectangular, Square, or Sideboard Tables Assembly Guide

**1)** Place the table top upside down on a soft surface.

- 2) Attach leg with 2 A bolts.
- 3) Repeat for each leq.
- **4)** Securely tighten all bolts, but do not over tighten.
- **5)** If installing an umbrella, insert Umbrella Grommet B into center hole.