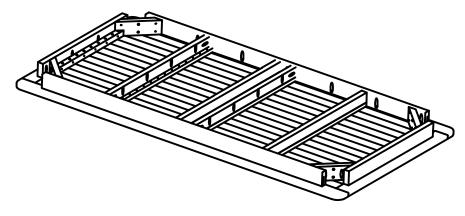

# Lehigh, Weatherly, or Adirondack Collection Rectangular, Square, or Sideboard Tables Assembly Guide

- AD-DTB25/AD-CTB25 - 22x54 Sideboard or Counter Height Sideboard Table

- AD-DTB44/AD-CTB44 - 42x42 Square Dining or Counter Height Dining Table

- AD-DTB37/AD-CTB37 Rectangular 36x72 Dining or Counter Height Dining Table
- AD-DTB47/AD-CTB47 Rectangular 42x72 Dining or Counter Height Dining Table
- AD-DTB48/AD-CTB48 Rectangular 42x84 Dining or Counter Height Dining Table

This assembly guide applies to all tables displayed above!