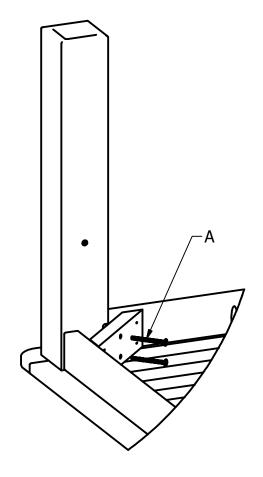

# Lehigh, Weatherly, or Adirondack Collection Rectangular, Square, or Sideboard Tables Assembly Guide

**1)** Place the table top upside down on a soft surface.

- 2) Attach leg with 2 A bolts.
- 3) Repeat for each leq.
- **4)** Securely tighten all bolts, but do not over tighten.
- **5)** If installing an umbrella, insert Umbrella Grommet B into center hole.