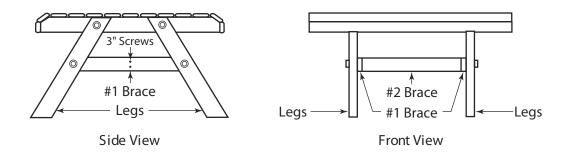

## Assembly Instructions for Cedar End Tables & Coffee Tables

Tools needed for assembly: Drill. Pliers and 1/4" socket set. Hammer

- Step 1 Bolt the 4 legs to the top with (4) 3" bolts.Use a washer under the head, and the nut both. Finger tighten for now.
- Step 2 Bolt the (2) #1 braces to the inside of the legs with the rest of the bolts, nuts & washers. Tighten all 8 bolts firmly.
- Step 3 Hold the #2 brace in place between the (2) #1 braces and tap the (4) screws through the holes provided, with a hammer, then turn them the rest of the way in with a Phillips screwdriver.

*Note:* Due to product variations, the parts list may be different than what you actually receive with your product.

Hardware

Parts List For End Table and Coffee Table

1 – Table Top
8 – 3" Bolts

4 – Legs
16 – Washers

2 – #1 Braces
8 – 1/4" Nuts

1 – #2 Brace
4 – 3" Screws

1 – #2 Square Bit
10 – 100 – 100 – 100 – 100 – 100 – 100 – 100 – 100 – 100 – 100 – 100 – 100 – 100 – 100 – 100 – 100 – 100 – 100 – 100 – 100 – 100 – 100 – 100 – 100 – 100 – 100 – 100 – 100 – 100 – 100 – 100 – 100 – 100 – 100 – 100 – 100 – 100 – 100 – 100 – 100 – 100 – 100 – 100 – 100 – 100 – 100 – 100 – 100 – 100 – 100 – 100 – 100 – 100 – 100 – 100 – 100 – 100 – 100 – 100 – 100 – 100 – 100 – 100 – 100 – 100 – 100 – 100 – 100 – 100 – 100 – 100 – 100 – 100 – 100 – 100 – 100 – 100 – 100 – 100 – 100 – 100 – 100 – 100 – 100 – 100 – 100 – 100 – 100 – 100 – 100 – 100 – 100 – 100 – 100 – 100 – 100 – 100 – 100 – 100 – 100 – 100 – 100 – 100 – 100 – 100 – 100 – 100 – 100 – 100 – 100 – 100 – 100 – 100 – 100 – 100 – 100 – 100 – 100 – 100 – 100 – 100 – 100 – 100 – 100 – 100 – 100 – 100 – 100 – 100 – 100 – 100 – 100 – 100 – 100 – 100 – 100 – 100 – 100 – 100 – 100 – 100 – 100 – 100 – 100 – 100 – 100 – 100 – 100 – 100 – 100 – 100 – 100 – 100 – 100 – 100 – 100 – 100 – 100 – 100 – 100 – 100 – 100 – 100 – 100 – 100 – 100 – 100 – 100 – 100 – 100 – 100 – 100 – 100 – 100 – 100 – 100 – 100 – 100 – 100 – 100 – 100 – 100 – 100 – 100 – 100 – 100 – 100 – 100 – 100 – 100 – 100 – 100 – 100 – 100 – 100 – 100 – 100 – 100 – 100 – 100 – 100 – 100 – 100 – 100 – 100 – 100 – 100 – 100 – 100 – 100 – 100 – 100 – 100 – 100 – 100 – 100 – 100 – 100 – 100 – 100 – 100 – 100 – 100 – 100 – 100 – 100 – 100 – 100 – 100 – 100 – 100 – 100 – 100 – 100 – 100 – 100 – 100 – 100 – 100 – 100 – 100 – 100 – 100 – 100 – 100 – 100 – 100 – 100 – 100 – 100 – 100 – 100 – 100 – 100 – 100 – 100 – 100 – 100 – 100 – 100 – 100 – 100 – 100 – 100 – 100 – 100 – 100 – 100 – 100 – 100 – 100 – 100 – 100 – 100 – 100 – 100 – 100 – 100 – 100 – 100