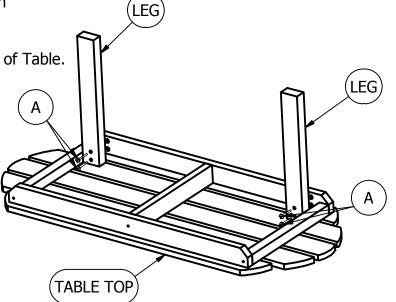

## **Adirondack Collection**

**Classic Westport Conversation Table** 

**Assembly Guide** 

2) Attach Legs to One Side of Table Using (2) "A" Bolts in Each Leg as Shown.

1) Place Table Top on Flat

As Shown.

3) Repeat Step 2 on Other Side of Table.