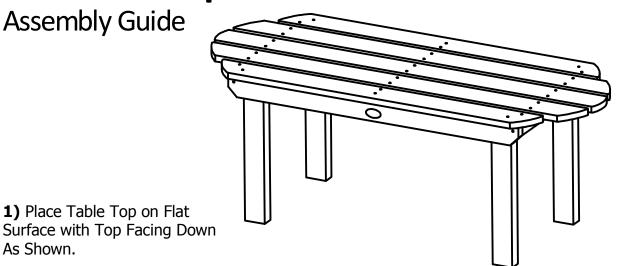

## **Adirondack Collection**

**Classic Westport Conversation Table** 

**Assembly Guide** 

2) Attach Legs to One Side of Table Using (2) "A" Bolts in Each Leg as Shown.

1) Place Table Top on Flat

As Shown.

3) Repeat Step 2 on Other Side of Table.