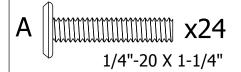

# 2-Step 32" Hot Tub Spa Step

- 1) Place (4) Treads on Flat Surface with inserts facing up as shown.
- 2) Attach Riser Assembly to Treads using (8) "A" bolts as shown.
- **3)** Repeat Step 2 with (2) remaining Riser Assemblies.

#### **HARDWARE**