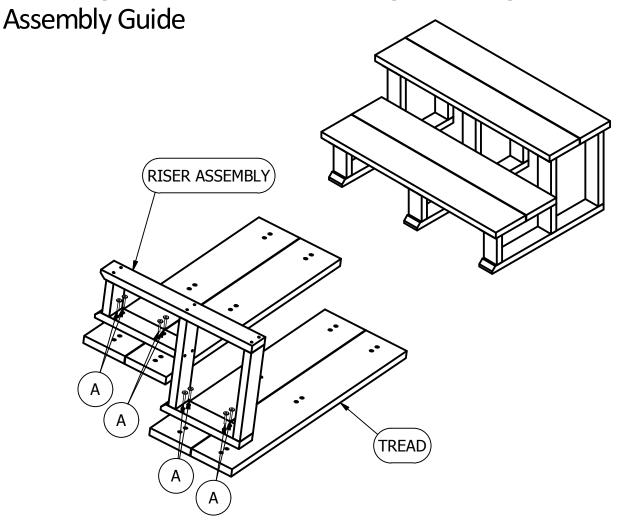

# 2-Step 32" Hot Tub Spa Step

- 1) Place (4) Treads on Flat Surface with inserts facing up as shown.
- 2) Attach Riser Assembly to Treads using (8) "A" bolts as shown.
- **3)** Repeat Step 2 with (2) remaining Riser Assemblies.