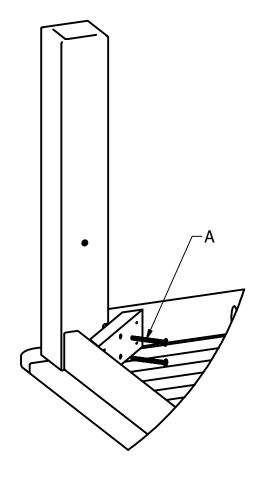

## Lehigh, Weatherly, or Adirondack Collection Rectangular, Square, or Sideboard Tables Assembly Guide

**1)** Place the table top upside down on a soft surface.

- 2) Attach leg with 2 A bolts.
- 3) Repeat for each leg.
- **4)** Securely tighten all bolts, but do not over tighten.
- **5)** If installing an umbrella, insert Umbrella Grommet B into center hole.