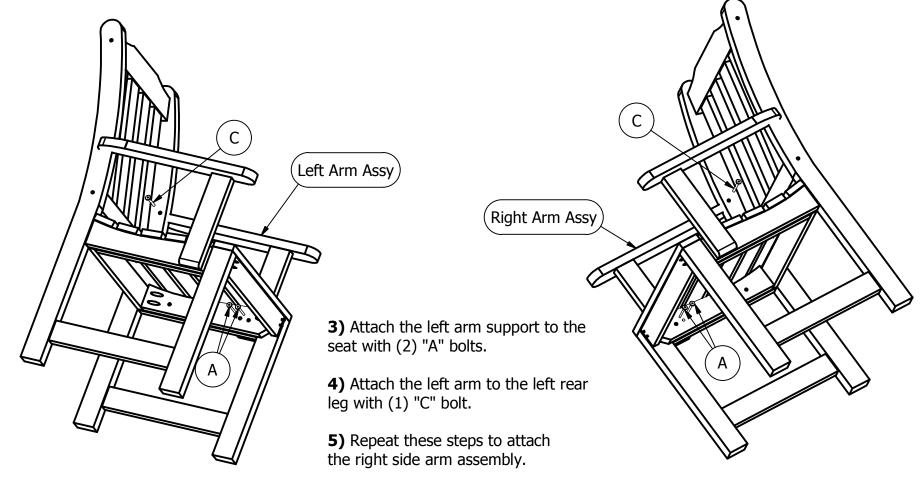

## **Lehigh Collection**

# **Dining Chair with Arms**

**Assembly Guide** 

6) Tighten all bolts.

For information on Care and Cleaning or to register your *highwood*® product, please visit www.highwood-usa.com.