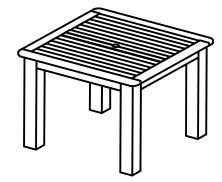

## Lehigh, Weatherly, or Adirondack Collection Rectangular, Square, or Sideboard Tables Assembly Guide

- AD-DTB25/AD-CTB25 - 22x54 Sideboard or Counter Height Sideboard Table

- AD-DTB44/AD-CTB44 - 42x42 Square Dining or Counter Height Dining Table

- AD-DTB37/AD-CTB37 Rectangular 36x72 Dining or Counter Height Dining Table
- AD-DTB47/AD-CTB47 Rectangular 42x72 Dining or Counter Height Dining Table
- AD-DTB48/AD-CTB48 Rectangular 42x84 Dining or Counter Height Dining Table

This assembly guide applies to all tables displayed above!

## Lehigh, Weatherly, or Adirondack Collection Rectangular, Square, or Sideboard Tables Assembly Guide

**1)** Place the table top upside down on a soft surface.

- 2) Attach leg with 2 A bolts.
- 3) Repeat for each leg.
- **4)** Securely tighten all bolts, but do not over tighten.
- **5)** If installing an umbrella, insert Umbrella Grommet B into center hole.