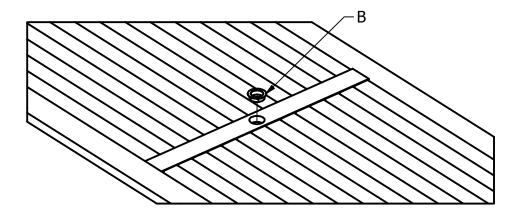

# X8 1/4"-20 x 3" Bolt B 2" Umbrella Grommet

**HARDWARE** 

## Lehigh, Weatherly, or Adirondack Collection Rectangular, Square, or Sideboard Tables Assembly Guide

**1)** Place the table top upside down on a soft surface.

- 2) Attach leg with 2 A bolts.
- 3) Repeat for each leg.
- **4)** Securely tighten all bolts, but do not over tighten.
- **5)** If installing an umbrella, insert Umbrella Grommet B into center hole.