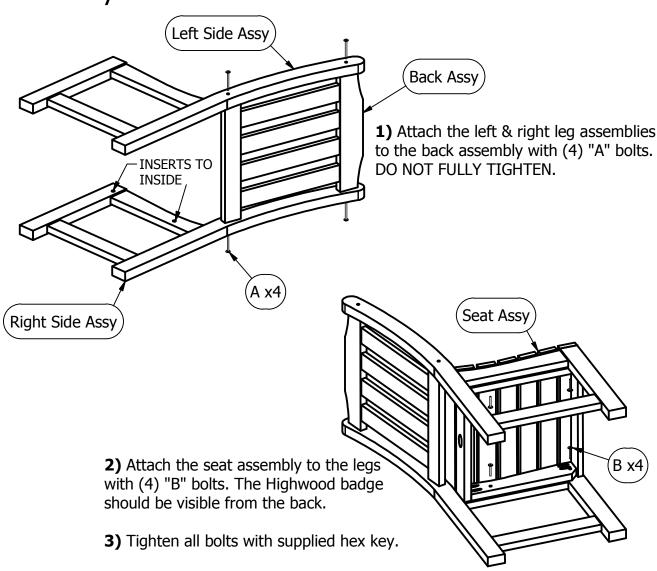

### **Lehigh Collection**

# **Dining Chair with Arms**

**Assembly Guide** 

#### **HARDWARE**

#### **IMPORTANT!**

DO NOT fully tighten the bolts until all bolts are started. Once all bolts are inserted, go back & tighten all the bolts.

Retain these instructions for future reference

#### **INCLUDED TOOLS**

5/32" HEX KEY

For information on Care and Cleaning or to register your *highwood*® product, please visit www.highwood-usa.com.

CHDL2 03.13.18 PAGE 1 OF 2

# **Dining Chair with Arms**

**Assembly Guide** 

6) Tighten all bolts.

For information on Care and Cleaning or to register your *highwood*® product, please visit www.highwood-usa.com.