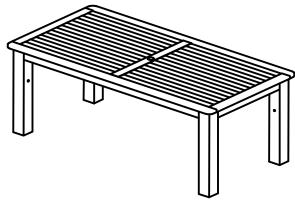

## Lehigh, Weatherly, or Adirondack Collection Rectangular, Square, or Sideboard Tables Assembly Guide

- AD-DTB25/AD-CTB25 - 22x54 Sideboard or Counter Height Sideboard Table

- AD-DTB44/AD-CTB44 - 42x42 Square Dining or Counter Height Dining Table

- AD-DTB37/AD-CTB37 Rectangular 36x72 Dining or Counter Height Dining Table
- AD-DTB47/AD-CTB47 Rectangular 42x72 Dining or Counter Height Dining Table
- AD-DTB48/AD-CTB48 Rectangular 42x84 Dining or Counter Height Dining Table

This assembly guide applies to all tables displayed above!

## Lehigh, Weatherly, or Adirondack Collection Rectangular, Square, or Sideboard Tables Assembly Guide

**1)** Place the table top upside down on a soft surface.

- 2) Attach leg with 2 A bolts.
- 3) Repeat for each leg.
- **4)** Securely tighten all bolts, but do not over tighten.
- **5)** If installing an umbrella, insert Umbrella Grommet B into center hole.