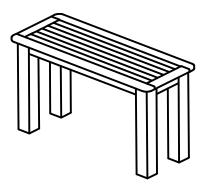

## Lehigh, Weatherly, or Adirondack Collection Rectangular, Square, or Sideboard Tables Assembly Guide

- AD-DTB25/AD-CTB25 - 22x54 Sideboard or Counter Height Sideboard Table

- AD-DTB44/AD-CTB44 - 42x42 Square Dining or Counter Height Dining Table

- AD-DTB37/AD-CTB37 Rectangular 36x72 Dining or Counter Height Dining Table
- AD-DTB47/AD-CTB47 Rectangular 42x72 Dining or Counter Height Dining Table
- AD-DTB48/AD-CTB48 Rectangular 42x84 Dining or Counter Height Dining Table

This assembly guide applies to all tables displayed above!

## Lehigh, Weatherly, or Adirondack Collection Rectangular, Square, or Sideboard Tables Assembly Guide

**1)** Place the table top upside down on a soft surface.

- 2) Attach leg with 2 A bolts.
- 3) Repeat for each leg.
- **4)** Securely tighten all bolts, but do not over tighten.
- **5)** If installing an umbrella, insert Umbrella Grommet B into center hole.