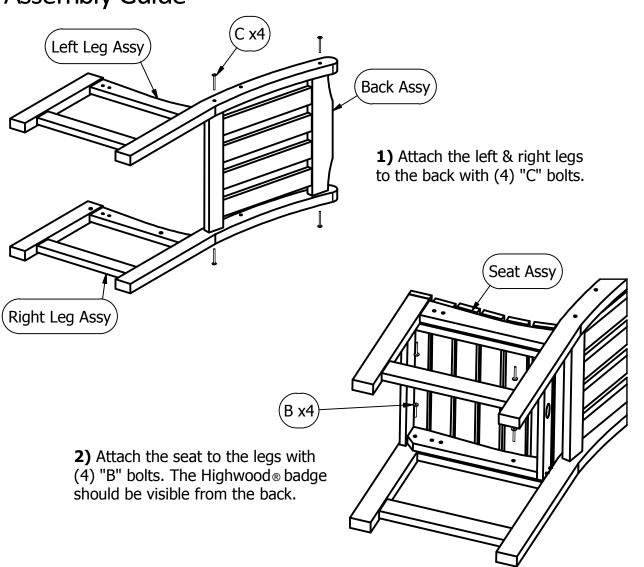

### **Lehigh Collection**

# **Dining Chair with Arms**

**Assembly Guide** 

#### **HARDWARE**

#### **IMPORTANT!**

DO NOT fully tighten the bolts until all bolts are started. Once all bolts are inserted, go back & tighten all the bolts.

Retain these instructions for future reference

#### **INCLUDED TOOLS**

5/32" HEX KEY

For information on Care and Cleaning or to register your *highwood*® product, please visit www.highwood-usa.com.

CHDL2 03.13.18 PAGE 1 OF 2