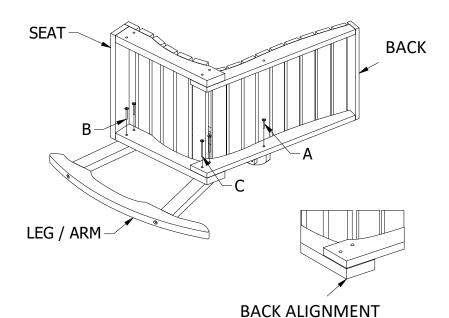

#### **TOOLS INCLUDED**

5/32" HEX KEY

- 1) Attach Seat to Leg/Arm using (2) B bolts and (2) C bolts. (Align Back as shown for C bolts)
- 2) Attach Back to Leg/Arm using (1) A bolt
- **3)** Repeat on other Side.