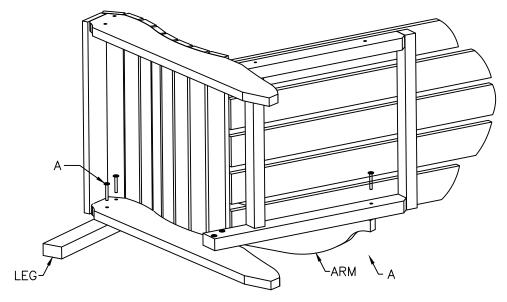

- 3) Unfold the Leg from the Arm
- 4) Attach the Leg to the Seat with two A bolts
- 5) Attach the Arm to the Back with one A bolt
- 6) Repeat with the other arm

CLAS1 11.20.15

For information on Care and Cleaning your *highwood®* product visit www.highwood-usa.com/care.html