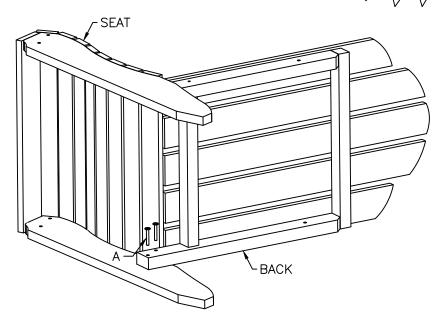

## ADIRONDACK COLLECTION CLASSIC WESTPORT CHAIR ASSEMBLY INSTRUCTIONS

Do not fully tighten the bolts until all bolts are started. Once all bolts are inserted, then go back and tighten all the bolts.

- 1) Attach Back to Seat with two A bolts
- 2) Repeat on other side