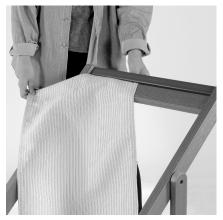

## **Assembly Guide**

1) Unfold your Arabella sling chair

**2)** Slide fabric from the front through the gap at the top of the chair

3) Pull the fabric through

**4)** Thread the supplied dowel through the fabric opening