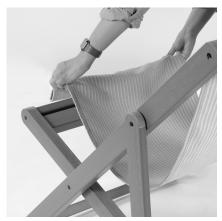

## **Assembly Guide**

1) Unfold your Arabella sling chair

**2)** Slide fabric from the front through the gap at the top of the chair

3) Pull the fabric through

**4)** Thread the supplied dowel through the fabric opening