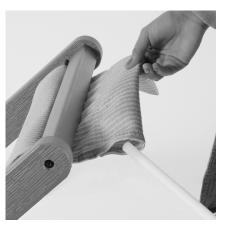

## **Assembly Guide**

1) Unfold your Arabella sling chair

**2)** Slide fabric from the front through the gap at the top of the chair

3) Pull the fabric through

**4)** Thread the supplied dowel through the fabric opening

**5)** Slide fabric from the front through the gap at the bottom of the chair

6) Pull the fabric through

**7)** Thread the supplied dowel through the fabric opening

8) Enjoy your Arabella chair

ELK OUTDOORS