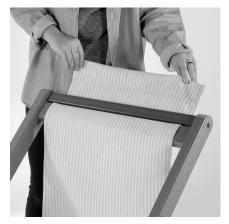

## **Assembly Guide**

1) Unfold your Arabella sling chair

**2)** Slide fabric from the front through the gap at the top of the chair

3) Pull the fabric through

**4)** Thread the supplied dowel through the fabric opening