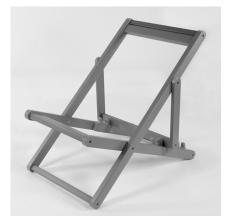

## **Assembly Guide**

1) Unfold your Arabella sling chair

**2)** Slide fabric from the front through the gap at the top of the chair

3) Pull the fabric through

**4)** Thread the supplied dowel through the fabric opening