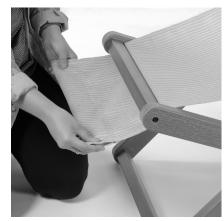

## **Assembly Guide**

1) Unfold your Arabella sling chair

**2)** Slide fabric from the front through the gap at the top of the chair

3) Pull the fabric through

**4)** Thread the supplied dowel through the fabric opening

**5)** Slide fabric from the front through the gap at the bottom of the chair

6) Pull the fabric through

**7)** Thread the supplied dowel through the fabric opening

8) Enjoy your Arabella chair

ELK OUTDOORS