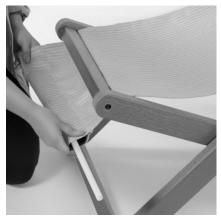

**5)** Slide fabric from the front through the gap at the bottom of the chair

6) Pull the fabric through

**7)** Thread the supplied dowel through the fabric opening

8) Enjoy your Arabella chair

ELK OUTDOORS