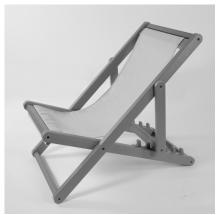

**5)** Slide fabric from the front through the gap at the bottom of the chair

6) Pull the fabric through

**7)** Thread the supplied dowel through the fabric opening

8) Enjoy your Arabella chair

ELK OUTDOORS